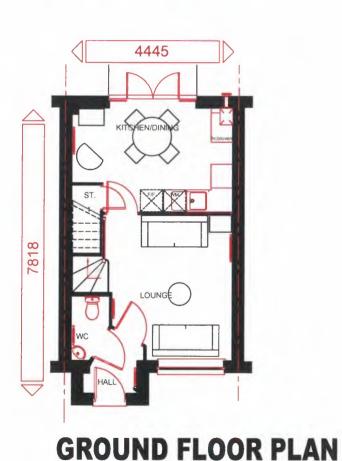

## STATESMAN RANGE FLOOR AREA - 677sqft / 62.9m<sup>2</sup>

Plots As: 47,48,53 Opp:45,46,51,52