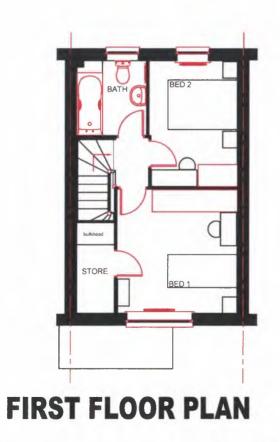

## STATESMAN RANGE FLOOR AREA - 677sqft / 62.9m<sup>2</sup>

Plots As: 47,48,53 Opp:45,46,51,52