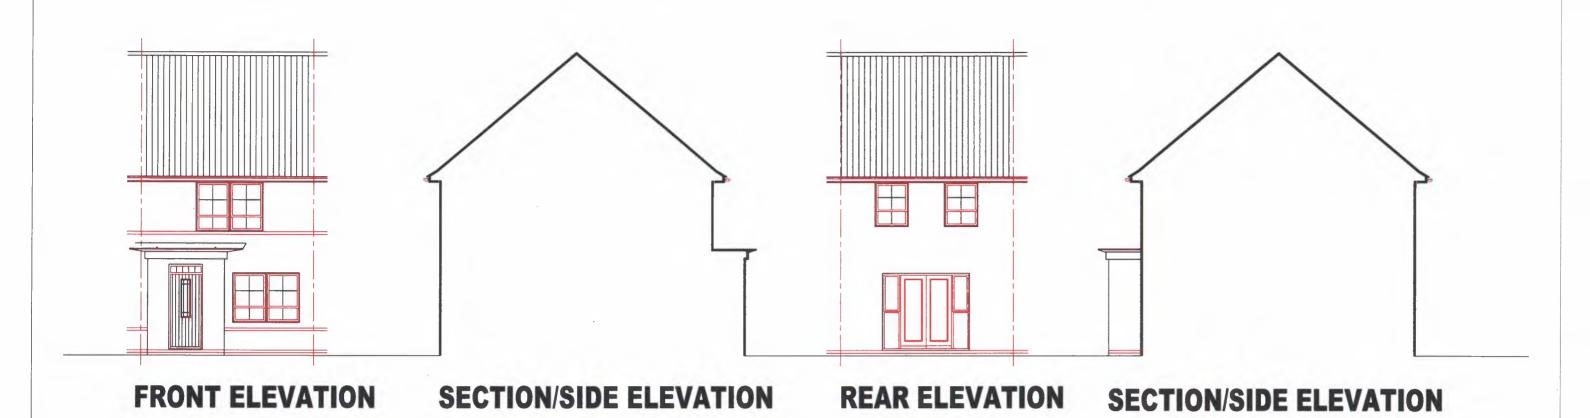

## STATESMAN RANGE FLOOR AREA - 677sqft / 62.9m<sup>2</sup>

Plots As: 47,48,53 Opp:45,46,51,52