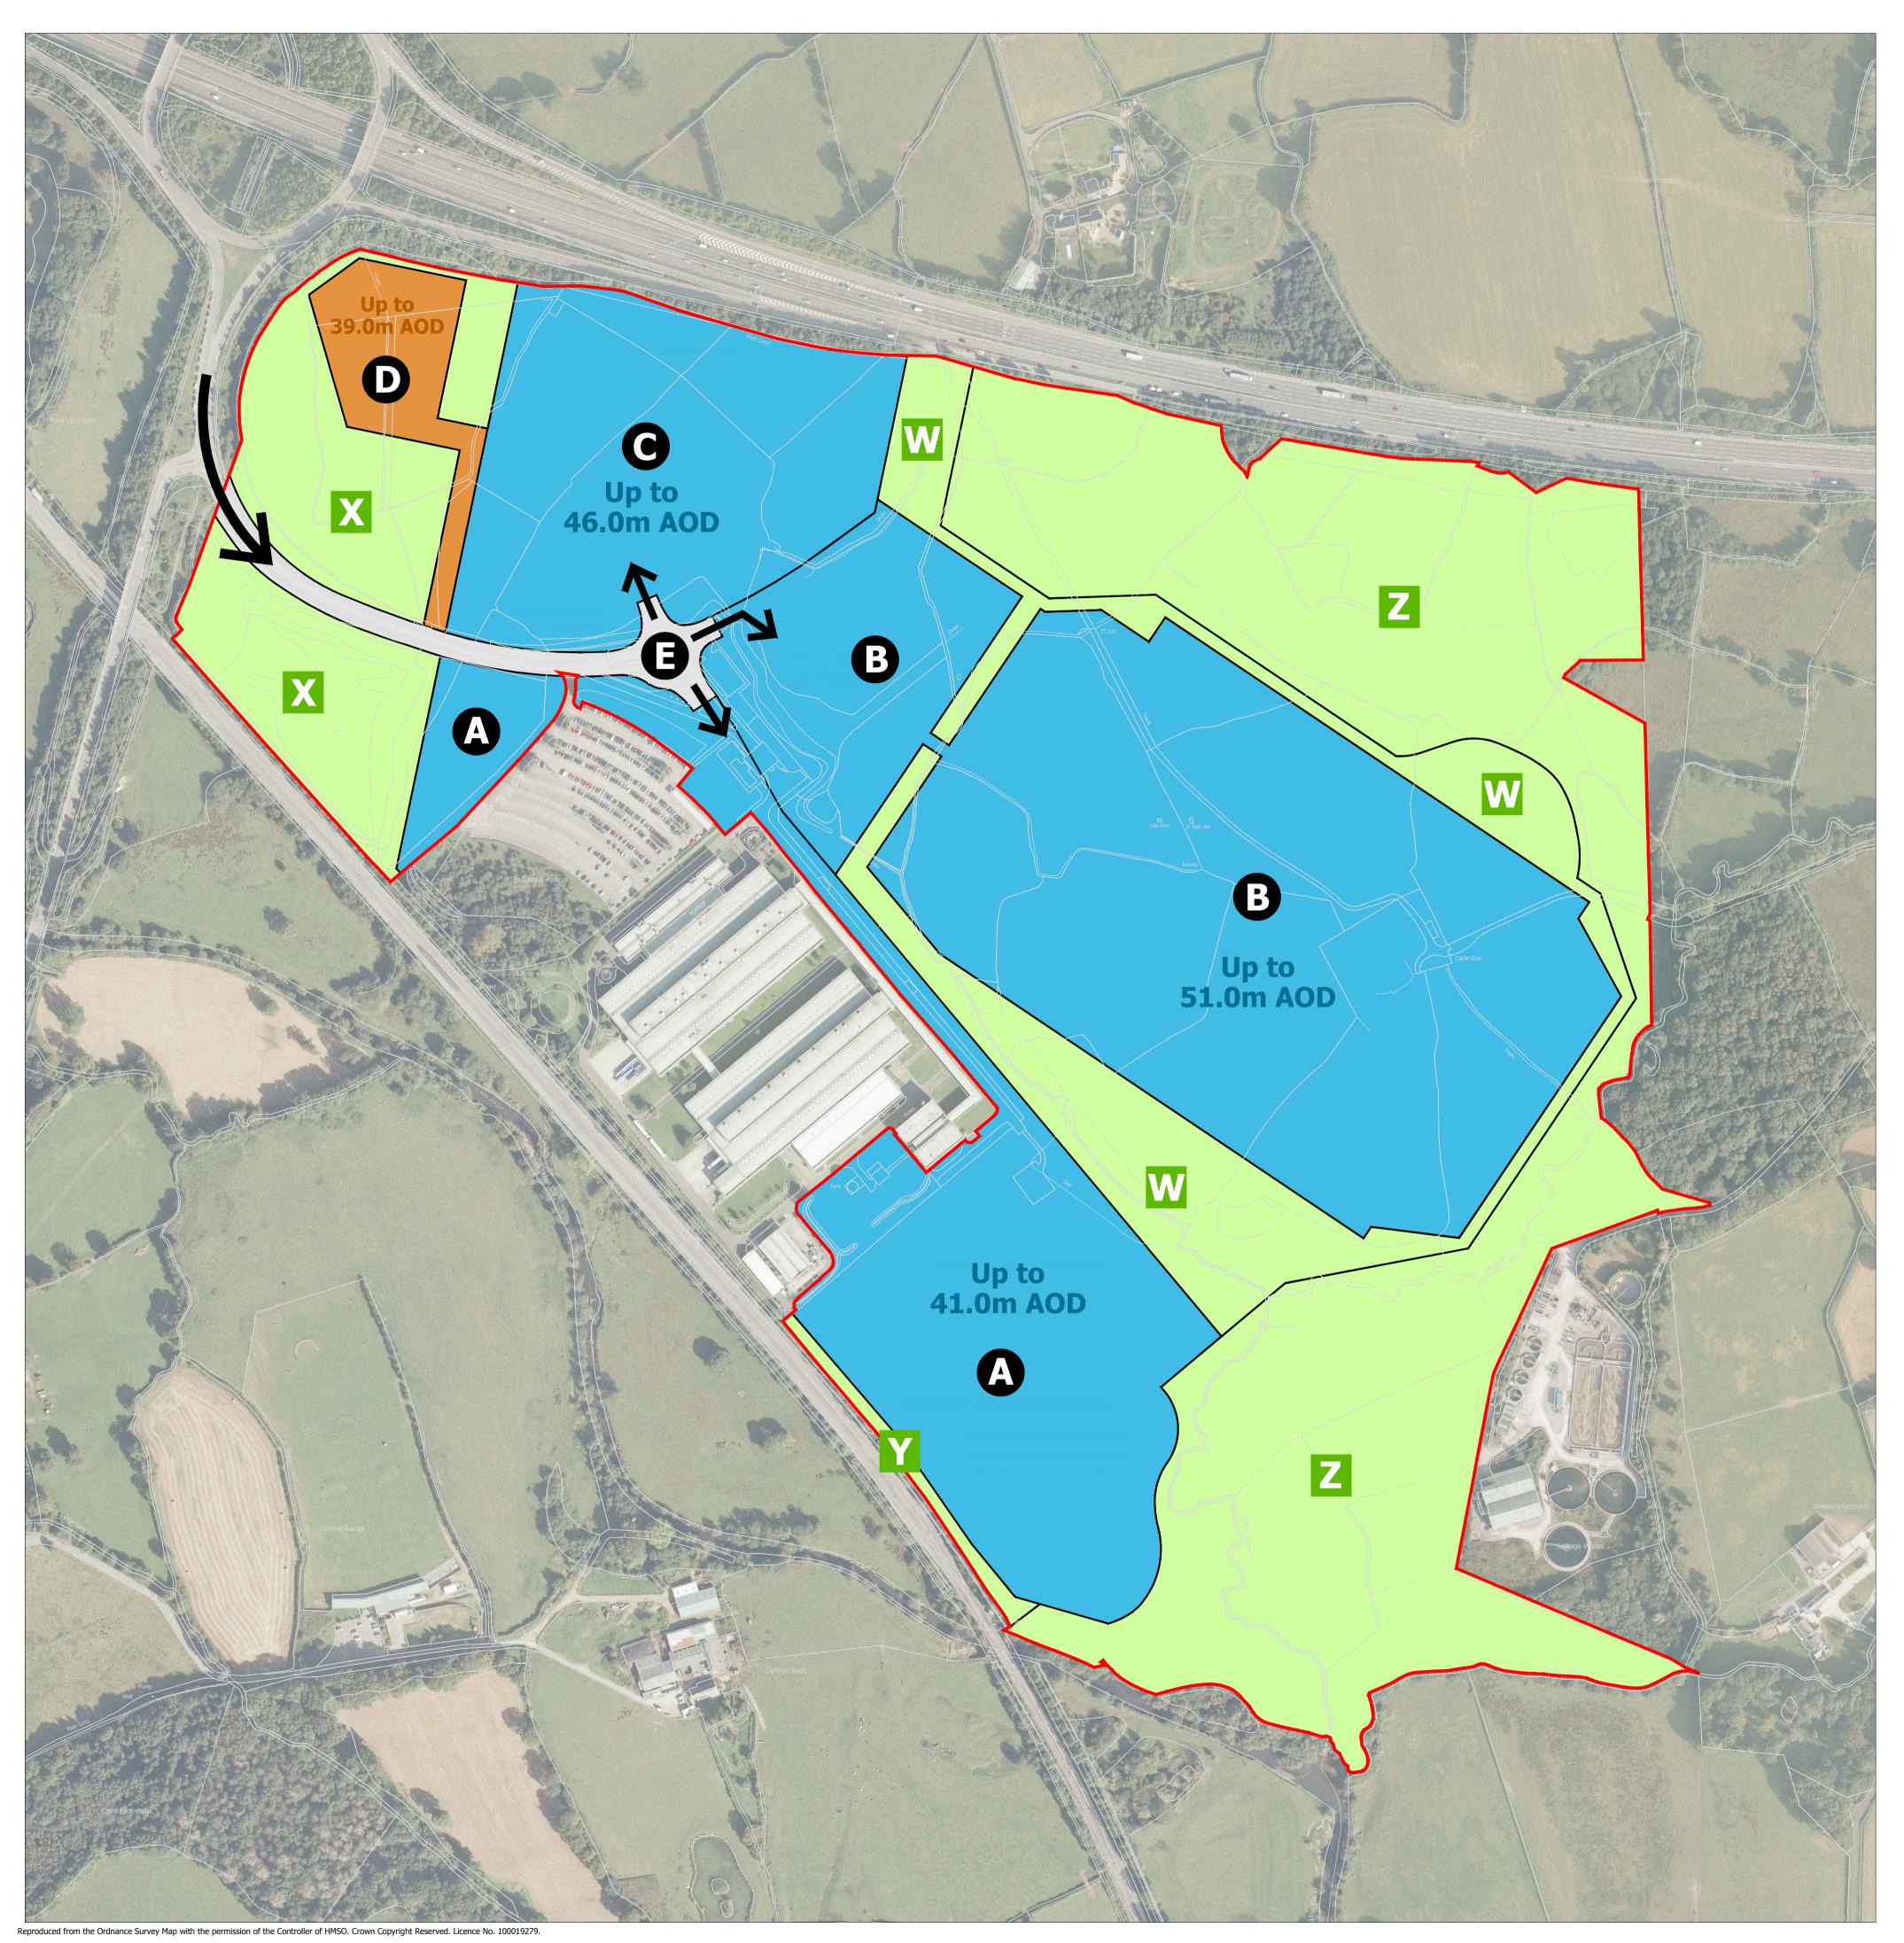

## Legend

NOTE:

The zones for the maximum development height is an amalgamation of the broad proposed ground level zones and building height zones. Figures are given as Above Ordnance Datum (AOD).

Final building floor levels for the development may range from 0m to +1m above the proposed ground levels.

 \* - Zones to incorporate an independent or integrated energy centre facility (maximum area of 800sqm) with a building height of up to 10m and associated flue height of up to 20m.

|                                                                                                                                                         | The scaling of this drawing cannot be assured                                                                      |                                                                             |
|---------------------------------------------------------------------------------------------------------------------------------------------------------|--------------------------------------------------------------------------------------------------------------------|-----------------------------------------------------------------------------|
|                                                                                                                                                         | <ul><li>Revision</li><li>M Minor Amendments</li><li>N Minor Amendments</li><li>P Change to area B height</li></ul> | Date Drn Ckd<br>17.01.14 N.O. A.P.<br>27.01.14 M.D. A.P.<br>04.02.14 ALC AP |
| ation Site Boundary                                                                                                                                     |                                                                                                                    | - 67.77Ha                                                                   |
| y Site Access (as existing)                                                                                                                             |                                                                                                                    |                                                                             |
| evelopment Access Locations                                                                                                                             |                                                                                                                    |                                                                             |
| 2, B8 Employment use, inc. car paing areas - up to 13m height (33,<br>20sq ft) *                                                                        |                                                                                                                    | - 9.57Ha                                                                    |
| 2, B8 Employment use, inc. car paing areas - up to 21m height (92, 000sq ft) *                                                                          | -                                                                                                                  | - 18.57Ha                                                                   |
| 2, B8 Employment use inc. car paing areas - up to 12m height (25<br>20sq ft) of which up to 1300m <sup>2</sup> /<br>2 ary A1, A2, A3 uses can be provid | 5,548.34m² /<br>14,000sqft                                                                                         | - 6.64Ha                                                                    |
| / Residential training centre, C1 /<br>o 9m height (9,290.30m <sup>2</sup> / 100,0                                                                      |                                                                                                                    | - 1.45Ha                                                                    |
| for access infrastructure                                                                                                                               |                                                                                                                    | - 0.98Ha                                                                    |
| ure                                                                                                                                                     |                                                                                                                    |                                                                             |
| for revisions to earthform, diversi course and strategic drainage pro                                                                                   |                                                                                                                    | - 5.63Ha                                                                    |
| ed Tree Preservation Areas                                                                                                                              |                                                                                                                    | - 5.25Ha                                                                    |
| vide landscape buffer to railway li                                                                                                                     | ine                                                                                                                | - 0.31Ha                                                                    |
| Space zone for ecological protect<br>tion areas                                                                                                         | tion /                                                                                                             | - 19.38Ha                                                                   |
|                                                                                                                                                         |                                                                                                                    |                                                                             |