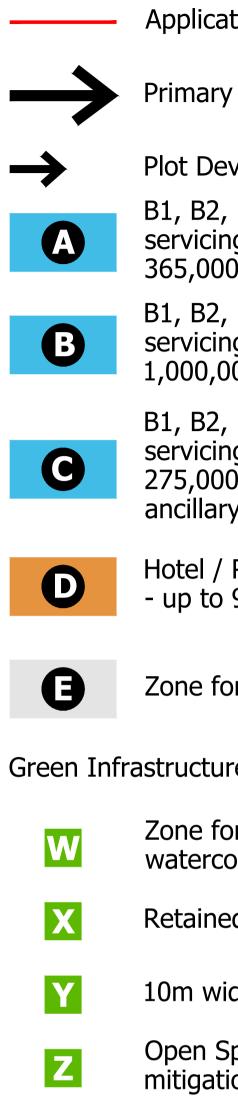

## Legend

NOTE:

The zones for the maximum development height is an amalgamation of the broad proposed ground level zones and building height zones. Figures are given as Above Ordnance Datum (AOD).

Final building floor levels for the development may range from 0m to +1m above the proposed ground levels.

 \* - Zones to incorporate an independent or integrated energy centre facility (maximum area of 800sqm) with a building height of up to 10m and associated flue height of up to 20m.

|                                                                                                                                                         | The scaling of this drawing cannot be assured                                                                      |                                                                             |
|---------------------------------------------------------------------------------------------------------------------------------------------------------|--------------------------------------------------------------------------------------------------------------------|-----------------------------------------------------------------------------|
|                                                                                                                                                         | <ul><li>Revision</li><li>M Minor Amendments</li><li>N Minor Amendments</li><li>P Change to area B height</li></ul> | Date Drn Ckd<br>17.01.14 N.O. A.P.<br>27.01.14 M.D. A.P.<br>04.02.14 ALC AP |
| ation Site Boundary                                                                                                                                     |                                                                                                                    | - 67.77Ha                                                                   |
| y Site Access (as existing)                                                                                                                             |                                                                                                                    |                                                                             |
| evelopment Access Locations                                                                                                                             |                                                                                                                    |                                                                             |
| 2, B8 Employment use, inc. car paing areas - up to 13m height (33,<br>20sq ft) *                                                                        |                                                                                                                    | - 9.57Ha                                                                    |
| 2, B8 Employment use, inc. car paing areas - up to 21m height (92, 000sq ft) *                                                                          | -                                                                                                                  | - 18.57Ha                                                                   |
| 2, B8 Employment use inc. car paing areas - up to 12m height (25<br>20sq ft) of which up to 1300m <sup>2</sup> /<br>2 ary A1, A2, A3 uses can be provid | 5,548.34m² /<br>14,000sqft                                                                                         | - 6.64Ha                                                                    |
| / Residential training centre, C1 /<br>o 9m height (9,290.30m <sup>2</sup> / 100,0                                                                      |                                                                                                                    | - 1.45Ha                                                                    |
| for access infrastructure                                                                                                                               |                                                                                                                    | - 0.98Ha                                                                    |
| ure                                                                                                                                                     |                                                                                                                    |                                                                             |
| for revisions to earthform, diversi course and strategic drainage pro                                                                                   |                                                                                                                    | - 5.63Ha                                                                    |
| ed Tree Preservation Areas                                                                                                                              |                                                                                                                    | - 5.25Ha                                                                    |
| vide landscape buffer to railway li                                                                                                                     | ine                                                                                                                | - 0.31Ha                                                                    |
| Space zone for ecological protect<br>tion areas                                                                                                         | tion /                                                                                                             | - 19.38Ha                                                                   |
|                                                                                                                                                         |                                                                                                                    |                                                                             |