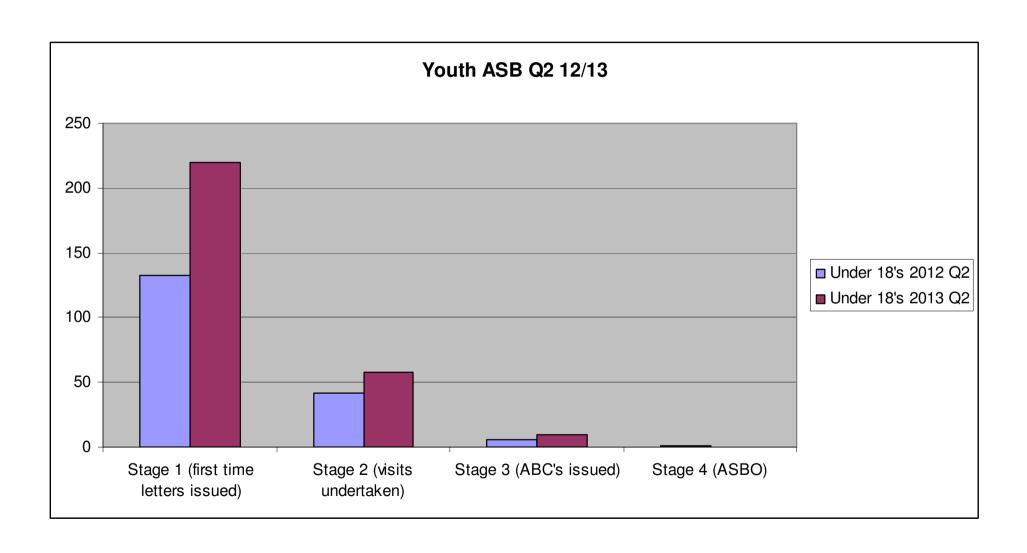

rgan, 2003/04-2010/11

Produced by Public Health Wales Observatory, using Welsh Health Survey (WG)



### Public Health and Lifestyle

#### Physical Activity

#### Adults who reported meeting physical activity guidelines, agestandardised percentage, Wales, Cardiff and the Vale of Glamorgan, 2003/04-2010/11

Produced by Public Health Wales Observatory, using Welsh Health Survey (WG)

40

35

30

25

20

15

10

2003/05 2004/06 2005/07 2007/08 2008/09 2009/10 2010/11\*

Wales The Vale of Glamorgan Cardiff

### Overweight and Obesity Levels

#### Adults who were overweight or obese (based on BMI), agestandardised percentage, Wales, Cardiff and the Vale of Glamorgan, 2003/04-2010/11

Produced by Public Health Wales Observatory, using Welsh Health Survey (WG)



#### **Anti-Social Behaviour**



## Resident perception of local ASB levels, drinking and drugs 2011-12 and 2012-13



# Evidencing Impact and Raising Aspirations

- Interpreting the evidence and understanding the impact;
- Meaningful evaluations;
- Comparisons outside Wales;
- Raising aspirations.



### **Questions and Answers**