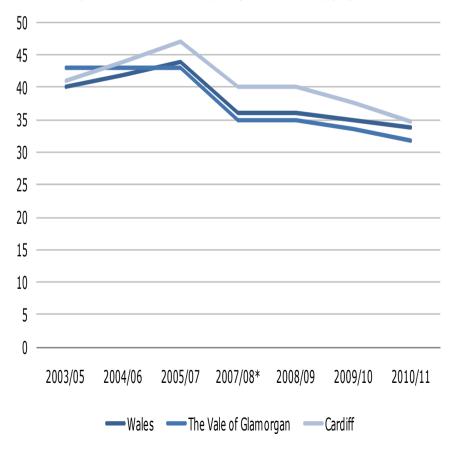

40

35

30

25

20

15

10

2003/05 2004/06 2005/07 2007/08 2008/09 2009/10 2010/11\*

Wales The Vale of Glamorgan Cardiff