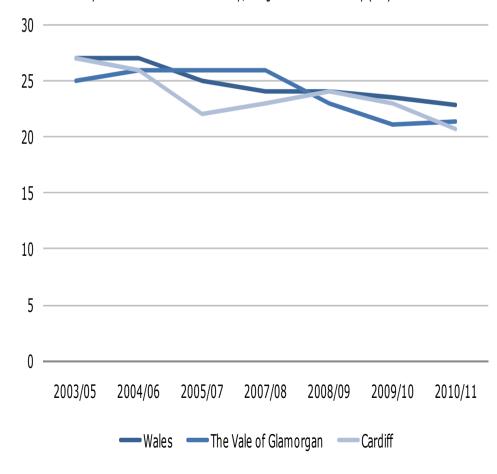

## Adults who reported eating five or more portions of fruit & vegetables the previous day, age-standardised percentage, Wales, Cardiff and the Vale of Glamorgan, 2003/04-2010/11

Produced by Public Health Wales Observatory, using Welsh Health Survey (WG)