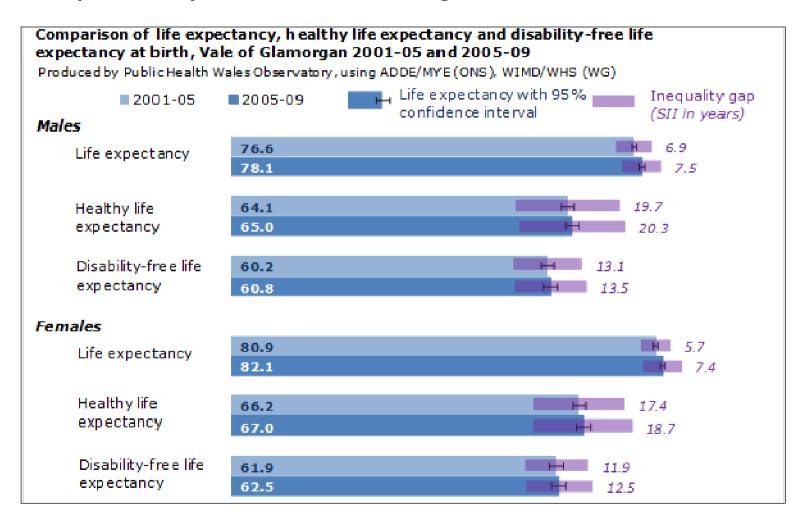

Life expectancy, healthy life expectancy and disability-free life expectancy, Vale of Glamorgan 2001-05 and 2005-09