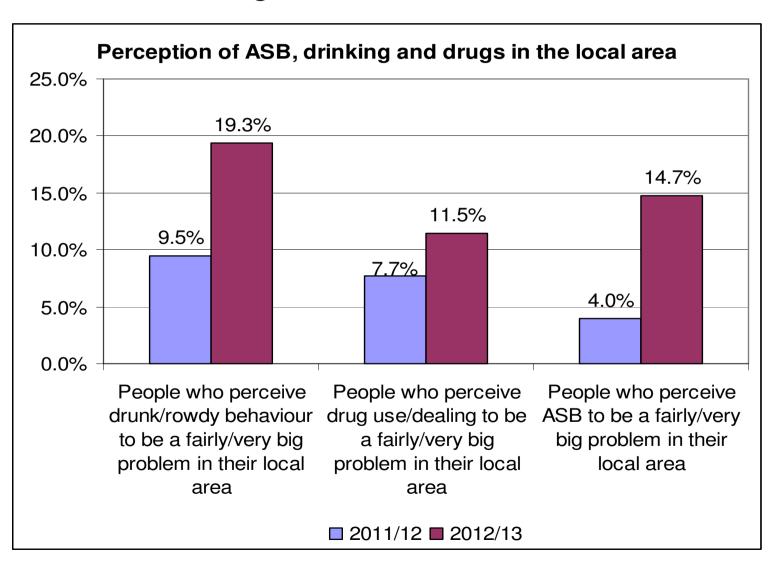

## Resident perception of local ASB levels, drinking and drugs 2011-12 and 2012-13