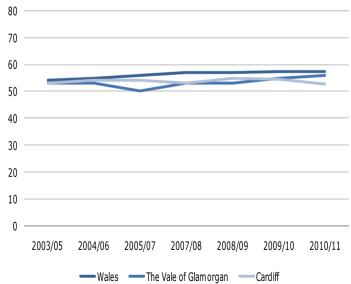

#### Adults who were overweight or obese (based on BMI), agestandardised percentage, Wales, Cardiff and the Vale of Glamorgan, 2003/04-2010/11

Produced by Public Health Wales Observatory, using Welsh Health Survey (WG)