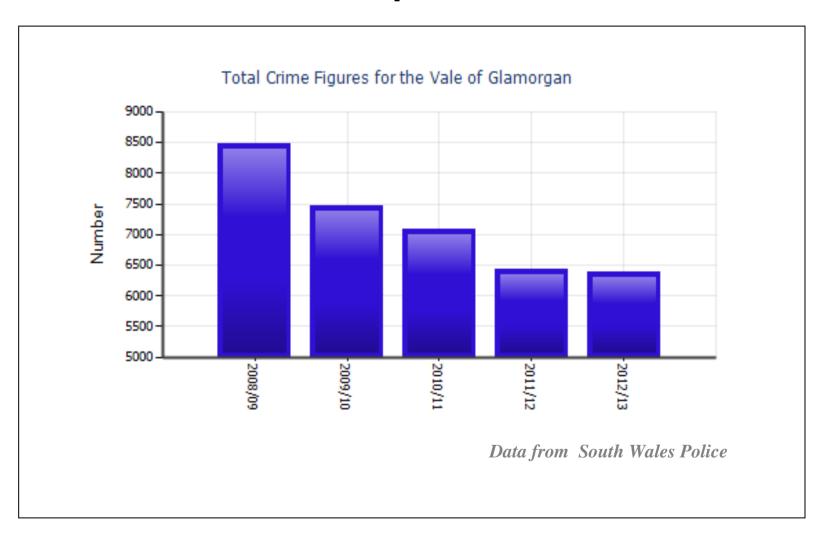

# The Unified Needs Assessment – Key Challenges

Huw Isaac
Head of Performance and
Development
Vale of Glamorgan Council

## Change in spending power for devolved services to 2025



### Annual Report 2012/13



### Annual Report 2012/13



### An Ageing Population



## Relative Picture of Deprivation across the Vale of Glamorgan (WIMD 2011)



## Most Deprived LSOAs in the Vale of Glamorgan, 2011 WIMD.

| Gibbonsdown 2    | % of Local Authorities LSOAs in the 10% most deprived of all Welsh LSOAs |
|------------------|--------------------------------------------------------------------------|
| Cadoc 4          |                                                                          |
| Court 3          |                                                                          |
| Cadoc 1          |                                                                          |
| Castleland 1     |                                                                          |
| Buttrills 2      |