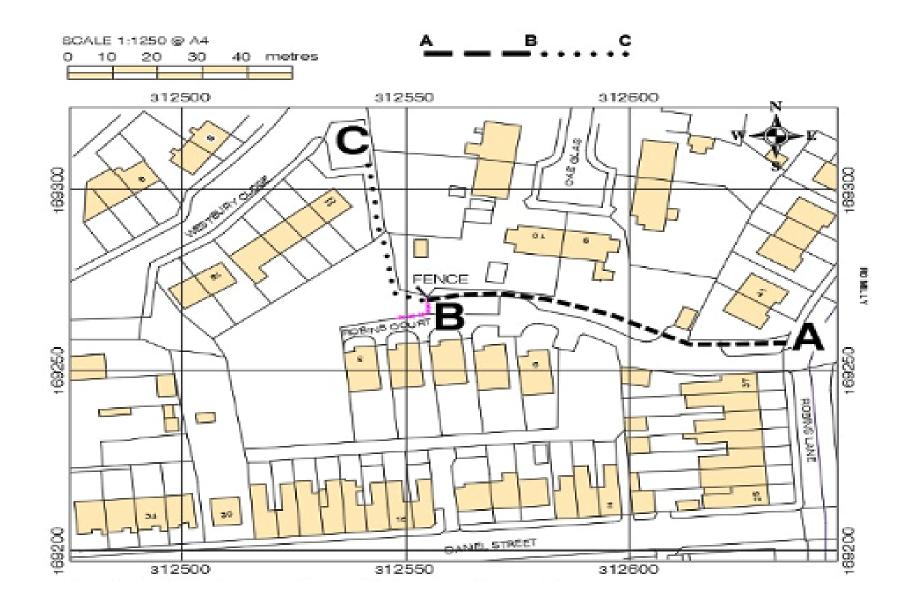

# Westbury Close

Definitive Map Modification Order application to add a public footpath between Robins Lane and Westbury Close, Barry, Glamorgan

# Application & Key Facts

- Application made in 2021
- 18 user evidence forms
- Predominate use on foot
- 15 people used route for over 20 years
- Use as far back as 1960's/1970's 2021
- No obstacles till fence near Point B
- Landownership council & unknown section

# History of site / Documentary evidence

- Part alignment of route which once went west to Gibbondsdown Farm.
- Cae-glas estate built by mid 1960's.
- Tithe maps and Finance Act maps back up historical route west.
- Recent consultations also carried out.