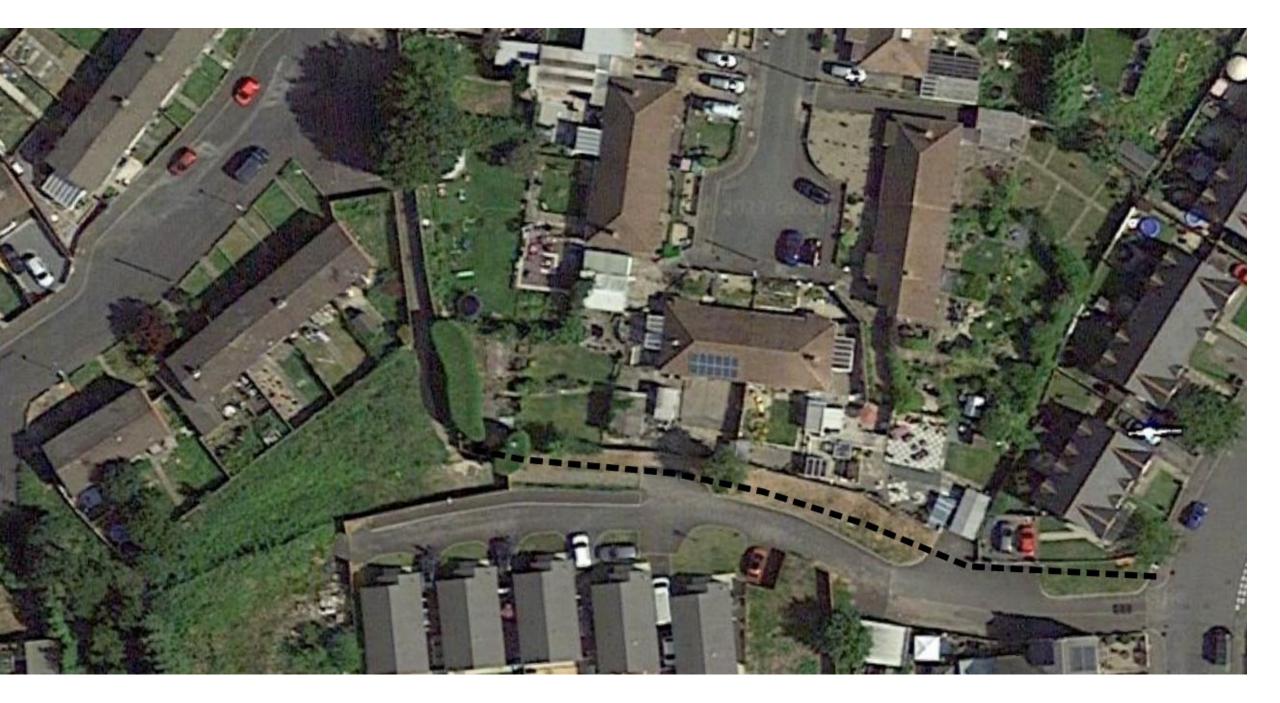

# Westbury Close

Definitive Map Modification Order application to add a public footpath between Robins Lane and Westbury Close, Barry, Glamorgan

# Application & Key Facts

- Application made in 2021
- 18 user evidence forms
- Predominate use on foot
- 15 people used route for over 20 years
- Use as far back as 1960's/1970's 2021
- No obstacles till fence near Point B
- Landownership council & unknown section