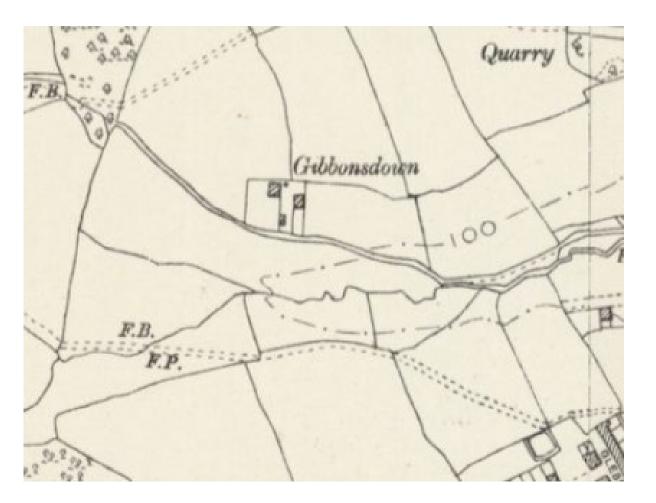

# History of site / Documentary evidence

- Part alignment of route which once went west to Gibbondsdown Farm.
- Cae-glas estate built by mid 1960's.
- Tithe maps and Finance Act maps back up historical route west.
- Recent consultations also carried out.