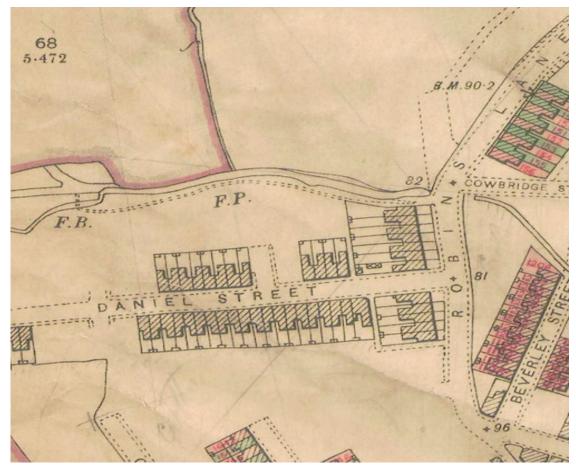

# History of site / Documentary evidence

- Part alignment of route which once went west to Gibbondsdown Farm.
- Cae-glas estate built by mid 1960's.
- Tithe maps and Finance Act maps back up historical route west.
- Recent consultations also carried out.