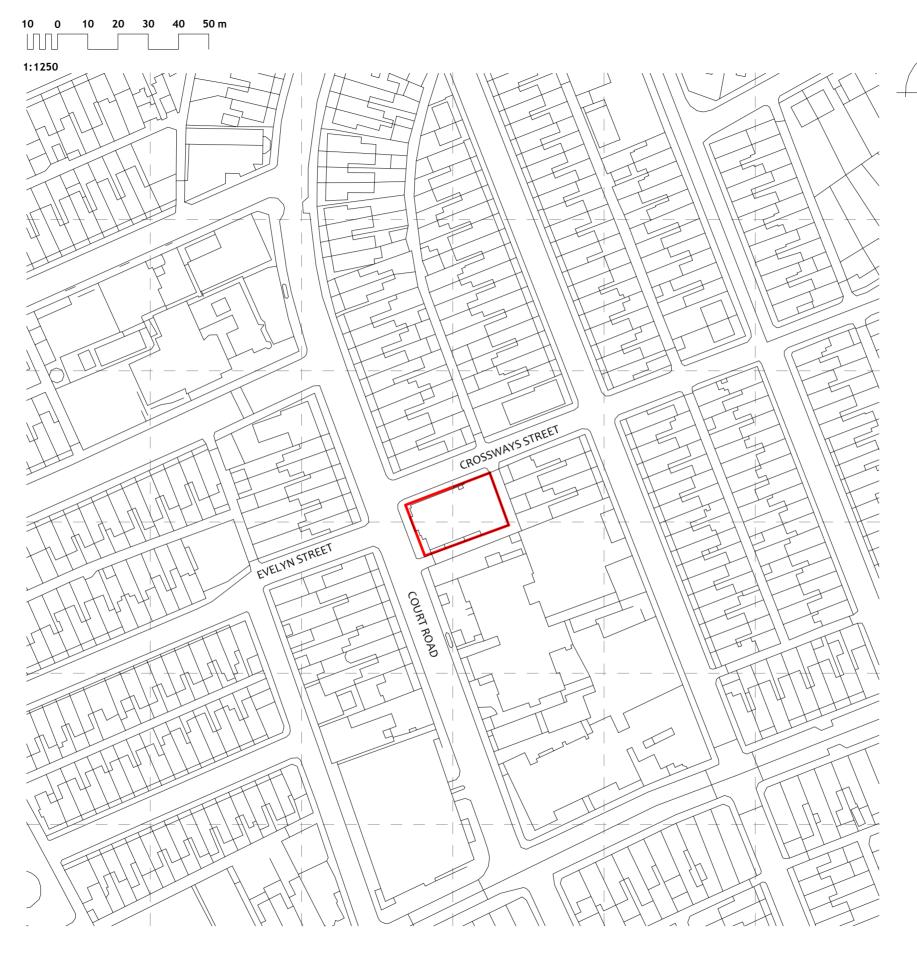

### CHAMBERLAIN MOSS KING

97a Glebe Street | I Vale of Glamorgan | CF

T chamberlain

|                | _                                            |
|----------------|----------------------------------------------|
|                | CROSSWAYS METHODIST<br>CH, COURT ROAD, BARRY |
| Project number | N401                                         |
| Client         | DS PROPERTIES LTD                            |
| Title          | SITE LOCATION PLAN                           |
| Drawing number | A105                                         |
| Scale          | 1 : 1250 at A3                               |
| Revision       |                                              |
| Status         | PLANNING                                     |
| Drawn          | PC                                           |
| Date           | 20.01.23                                     |