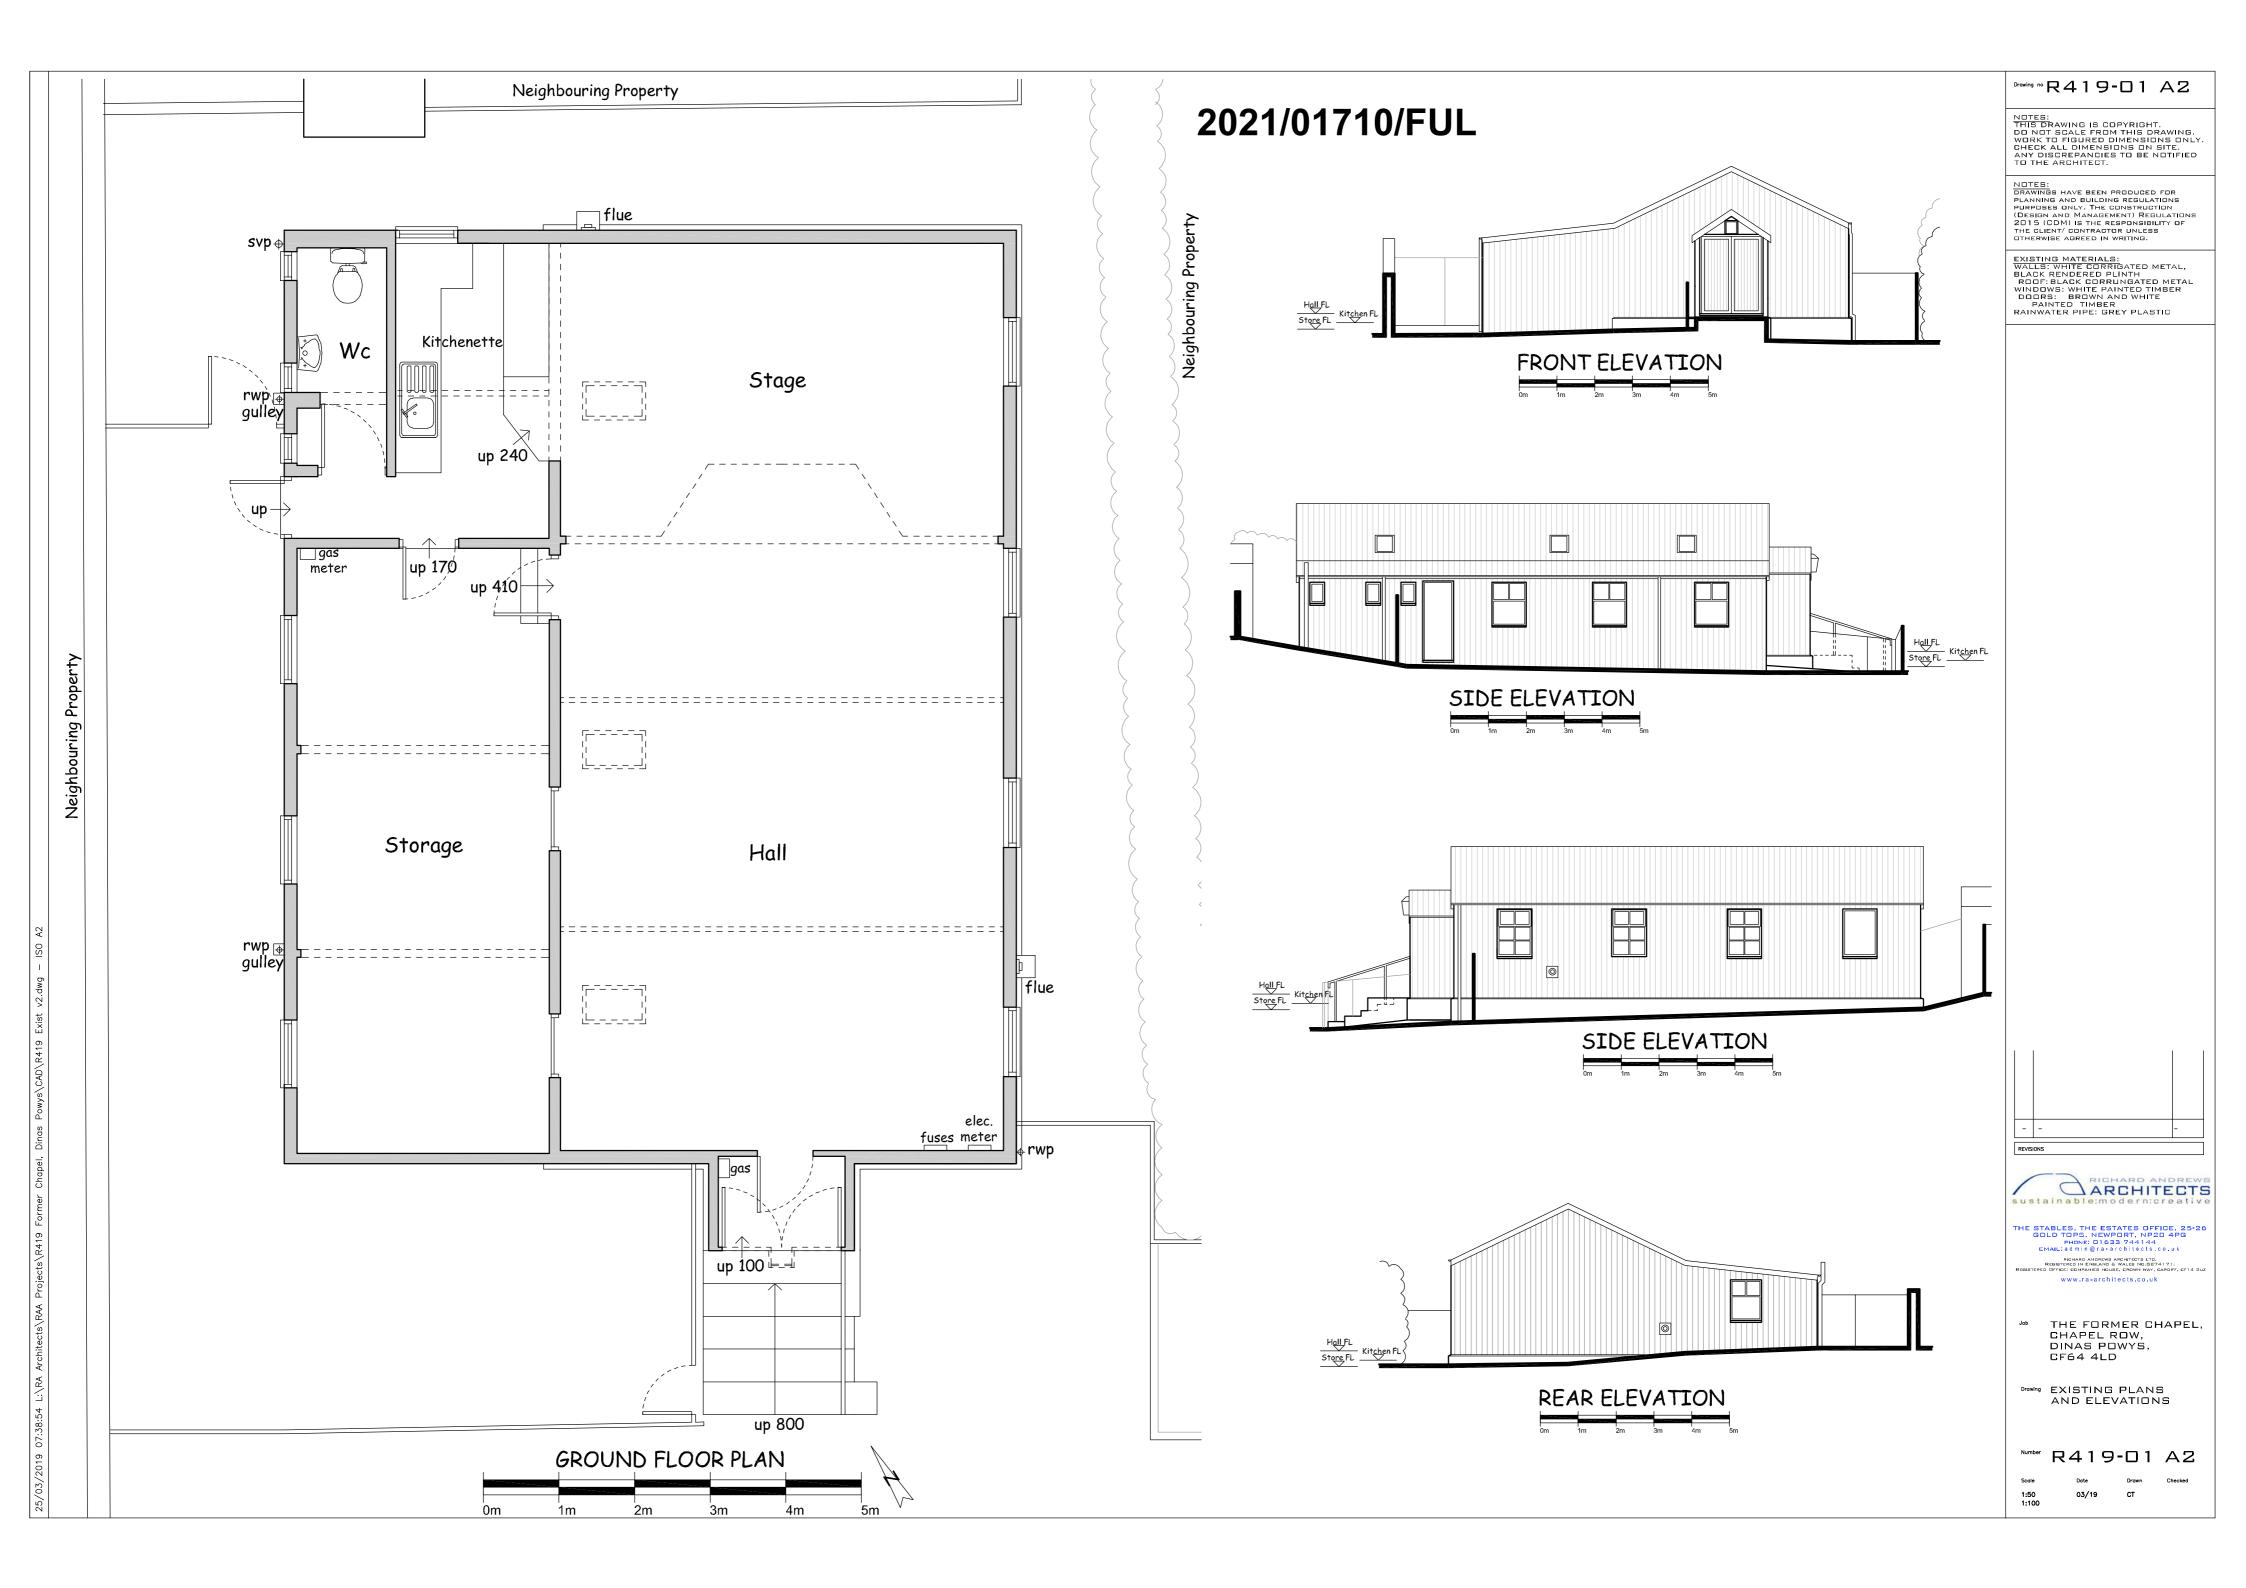

## Front Elevation





### Drawing No R523-03 A1

NOTES:
THIS DRAWING IS COPYRIGHT.
DO NOT SCALE FROM THIS DRAWING.
WORK TO FIGURED DIMENSIONS ONLY.
CHECK ALL DIMENSIONS ON SITE.
ANY DISCREPANCIES TO BE NOTIFIED TO THE
ARCHITECT.

NOTES:
DRAWINGS HAVE BEEN PRODUCED FOR PLANNING AND BUILDING REGULATIONS PURPOSES ONLY, THE CONSTRUCTION (DESIGN AND MANAGEMENT) REGULATIONS 2015 (CDM) IS THE RESPONSIBILITY OF THE CLIENT/CONTRACTOR UNLESS OTHERWISE AGREED IN WRITING.









Heritage Red Bricks





# 2021/01710/FUL





# Side Elevation





Side Elevation

Om 1m 2m 3m 4m 5m



## Rear Elevation







ARCHITECTS
sustainable:modern:creative

THE STABLES, THE ESTATES OFFICE, 25-26
GOLD TOPS, NEWPORT, NP20 4PG
PHONE: 01633 744144
EMAIL:admin@ra-architects.co.uk

RICHARD ANDREWS ARCHITECTS L