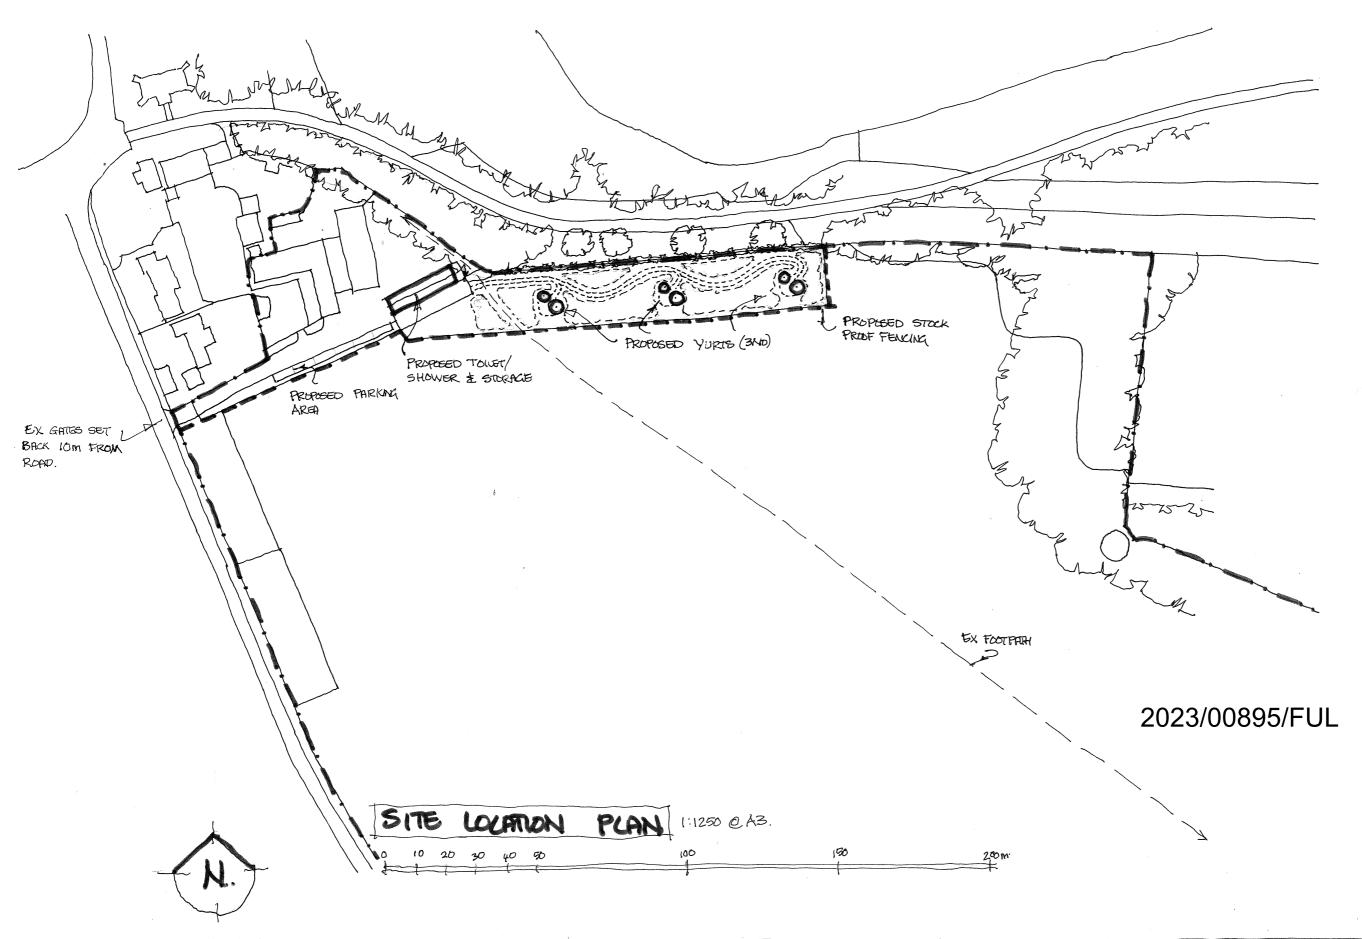

--------------------------------------------------|
| Project nur | mber N401                                        |
| Client      | DS PROPERTIES LTD                                |
| Title       | PERSPECTIVE VIEW 3                               |
| Drawing nu  | ımber A120                                       |
| Scale       | at A3                                            |
| Revision    | В                                                |
| Status      | PLANNING                                         |
| Drawn       | PC                                               |
| Date        | 20.01.23                                         |
|             |                                                  |



GREAT HOUSE FARM PENLLYN, COWBRIDGE CF71 TRO.

DESIGNCELL ARCHTECTURE LID



GREAT HOUSE FARM PENLLYN, COWBRIDGE CF71 TRO.

DESIGNABLL ARCHTECTURE LITO





DESKACELL ARCHITECTURE LITO





188 えが GWERICE PACINA TY CAN 1985 28 声がり