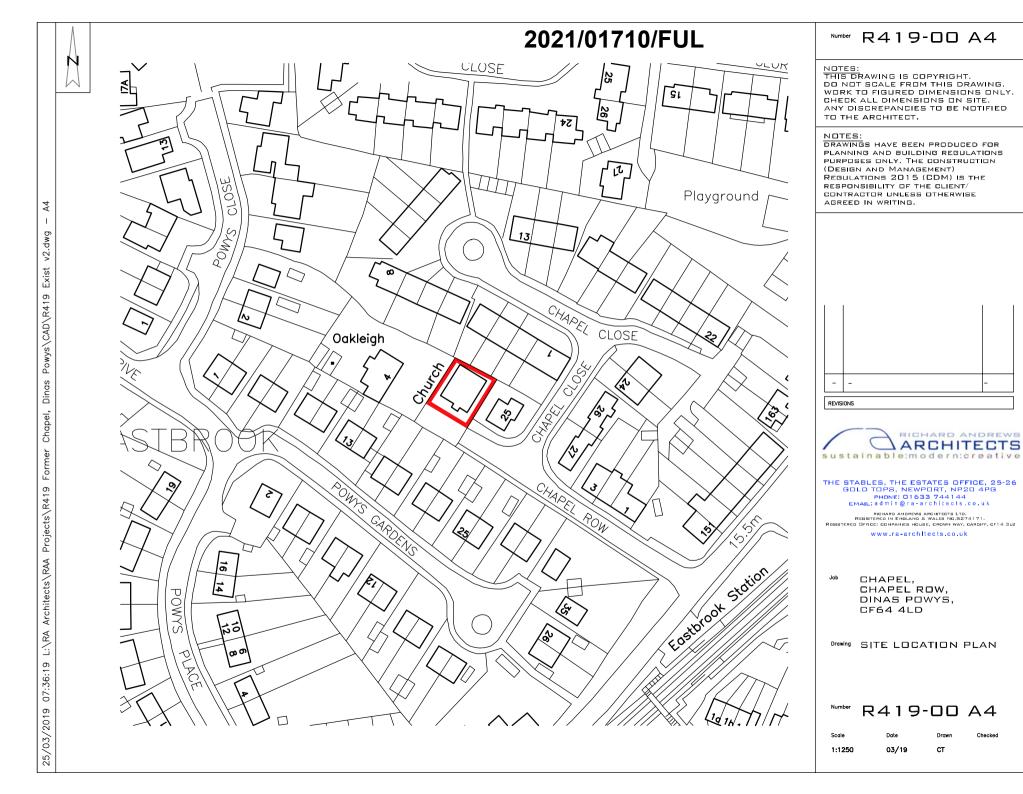

## Front Elevation





### Drawing No R523-03 A1

NOTES:
THIS DRAWING IS COPYRIGHT.
DO NOT SCALE FROM THIS DRAWING.
WORK TO FIGURED DIMENSIONS ONLY.
CHECK ALL DIMENSIONS ON SITE.
ANY DISCREPANCIES TO BE NOTIFIED TO THE
ARCHITECT.

NOTES:
DRAWINGS HAVE BEEN PRODUCED FOR PLANNING AND BUILDING REGULATIONS PURPOSES ONLY, THE CONSTRUCTION (DESIGN AND MANAGEMENT) REGULATIONS 2015 (CDM) IS THE RESPONSIBILITY OF THE CLIENT/CONTRACTOR UNLESS OTHERWISE AGREED IN WRITING.









Heritage Red Bricks





# 2021/01710/FUL





# Side Elevation





Side Elevation

Om 1m 2m 3m 4m 5m



## Rear Elevation







ARCHITECTS
sustainable:modern:creative

THE STABLES, THE ESTATES OFFICE, 25-26
GOLD TOPS, NEWPORT, NP20 4PG
PHONE: 01633 744144
EMAIL:admin@ra-architects.co.uk

RICHARD ANDREWS ARCHITECTS