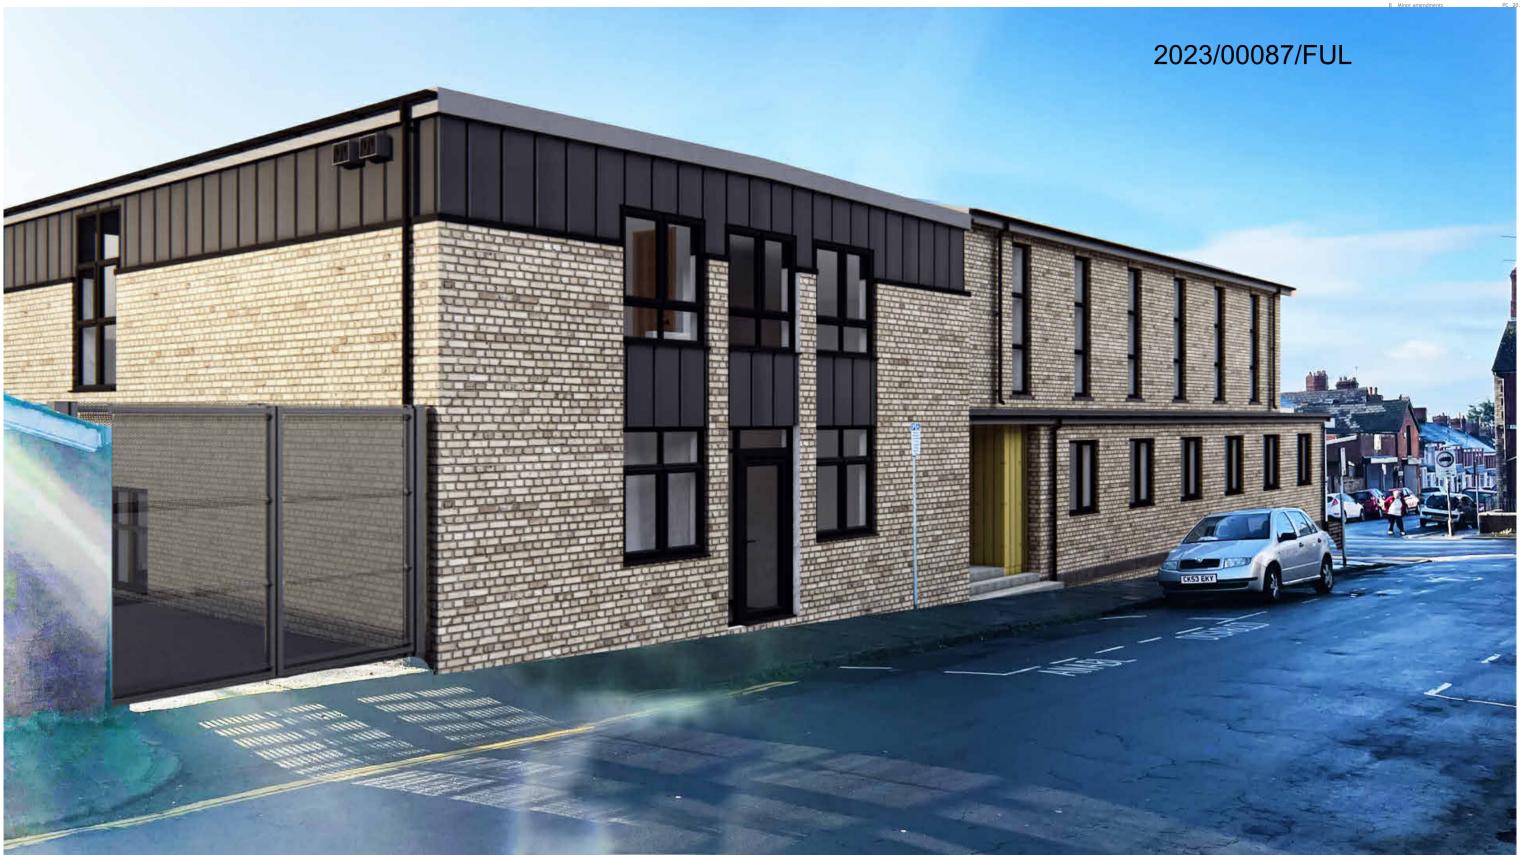

| Project     | CROSSWAYS METHODIST<br>CHURCH, COURT ROAD, BARRY |
|-------------|--------------------------------------------------|
| Project nur | mber N401                                        |
| Client      | DS PROPERTIES LTD                                |
| Title       | PERSPECTIVE VIEW 3                               |
| Drawing nu  | ımber A120                                       |
| Scale       | at A3                                            |
| Revision    | В                                                |
| Status      | PLANNING                                         |
| Drawn       | PC                                               |
| Date        | 20.01.23                                         |
|             |                                                  |