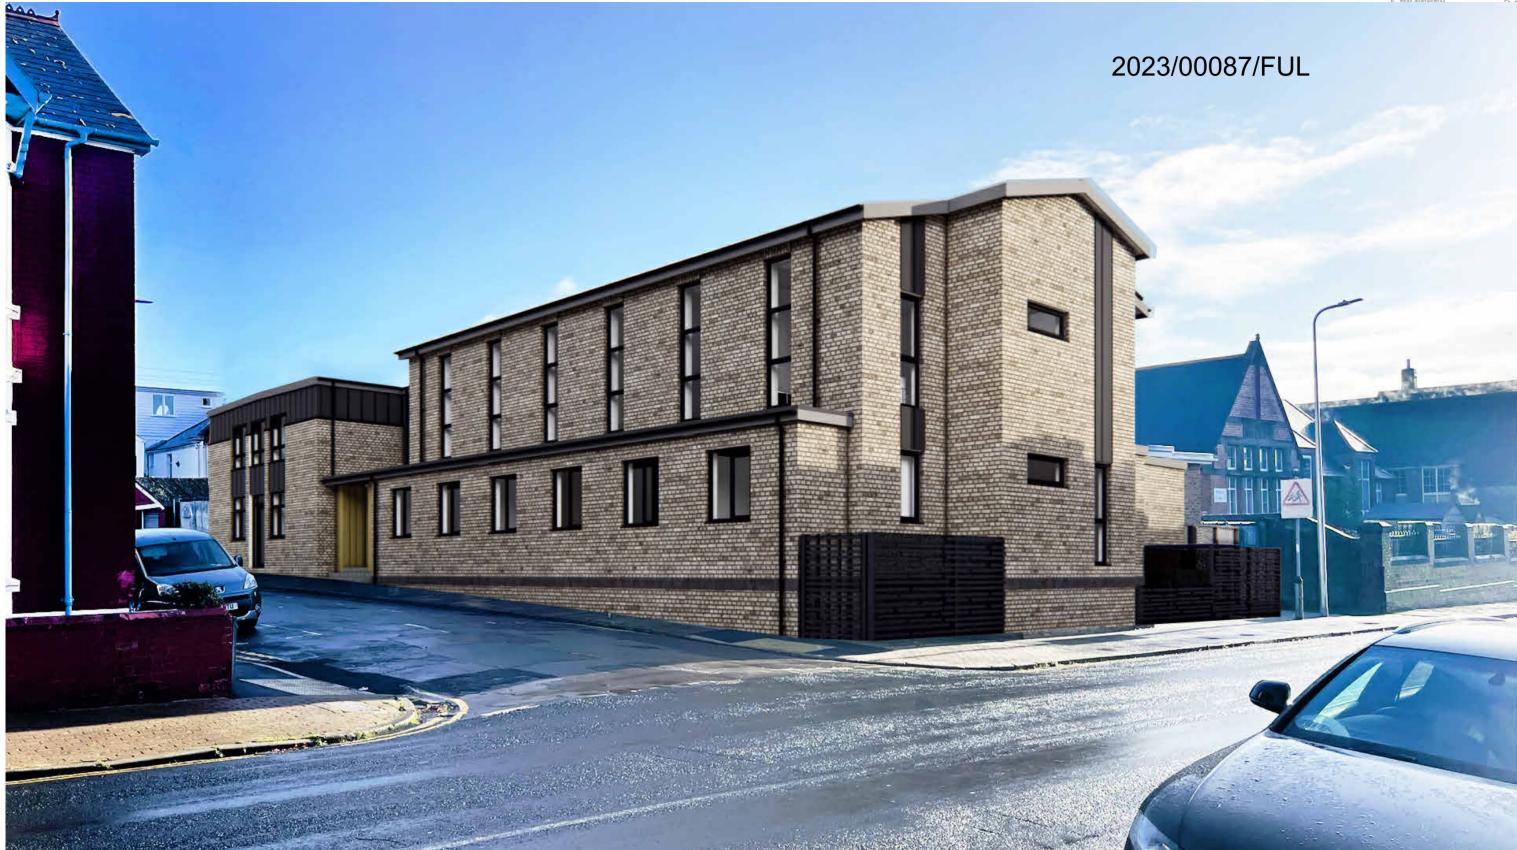

| Project     | CROSSWAYS METHODIST<br>CHURCH, COURT ROAD, BARRY |
|-------------|--------------------------------------------------|
| Project nun | nber N401                                        |
| Client      | DS PROPERTIES LTD                                |
| Title       | PERSPECTIVE VIEW 1                               |
| Drawing nu  | ımber A118                                       |
| Scale       | at A3                                            |
| Revision    | В                                                |
| Status      | PLANNING                                         |
| Drawn       | PC                                               |
| Date        | 20.01.23                                         |
|             |                                                  |