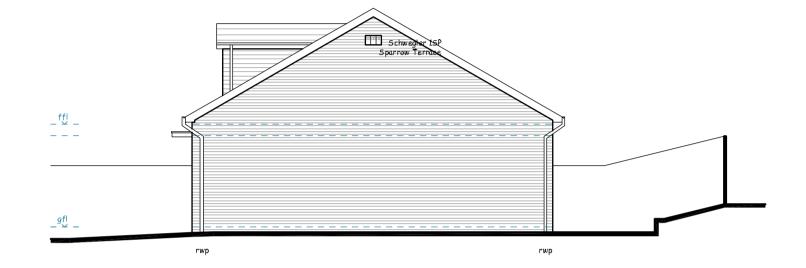

## Front Elevation





### Drawing No R523-03 A1

NOTES:
THIS DRAWING IS COPYRIGHT.
DO NOT SCALE FROM THIS DRAWING.
WORK TO FIGURED DIMENSIONS ONLY.
CHECK ALL DIMENSIONS ON SITE.
ANY DISCREPANCIES TO BE NOTIFIED TO THE
ARCHITECT.

NOTES:
DRAWINGS HAVE BEEN PRODUCED FOR PLANNING AND BUILDING REGULATIONS PURPOSES ONLY, THE CONSTRUCTION (DESIGN AND MANAGEMENT) REGULATIONS 2015 (CDM) IS THE RESPONSIBILITY OF THE CLIENT/CONTRACTOR UNLESS OTHERWISE AGREED IN WRITING.









Heritage Red Bricks





# 2021/01710/FUL





# Side Elevation





Side Elevation

Om 1m 2m 3m 4m 5m



## Rear Elevation







ARCHITECTS
sustainable:modern:creative

THE STABLES, THE ESTATES OFFICE, 25-26
GOLD TOPS, NEWPORT, NP20 4PG
PHONE: 01633 744144
EMAIL:admin@ra-architects.co.uk

RICHARD ANDREWS ARCHITECTS LTD. REGISTERED IN CINCLAND & WALES ND. 0274171. REGISTERED OFFICE: COMPANIES HOUSE, CROWN WAY, CAROFF, CF14 GUZ www.ra-architects.co.uk

CHAPEL, CHAPEL ROW, DINAS POWYS, CF64 4LD

Drawing PROPOSED ELEVATIONS
AND 3D VIEWS

Number R523-03 A1





### 2023/00087/FUL

North

### SITE AREA - 540m<sup>2</sup>

#### Notes

Do not scale from this drawing. Use figured dimensions on which are displayed in millimeters unless stated otherwise. The contractor is requested to check all dimensions before is put i