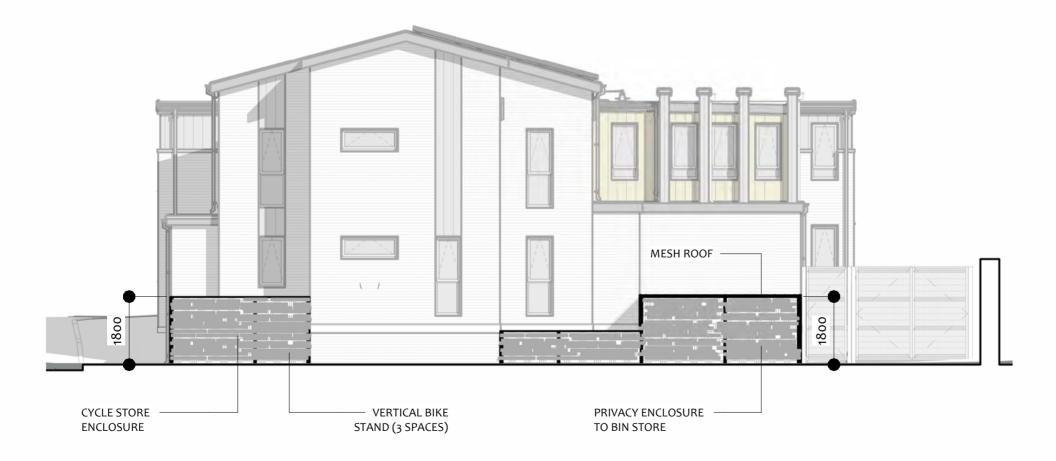

## 01 BIN & CYCLE STORAGE PLAN 1:100

02 BIN & CYCLE STORAGE ELEVATION 1:100

### 2023/00087/FUL

97a Glebe Street | Pe Vale of Glamorgan | CF6

chamber

| Project    |          | ROSSWAYS METHODIST<br>H, COURT ROAD, BARRY |
|------------|----------|--------------------------------------------|
| Project nu | mber     | N401                                       |
| Client     |          | DS PROPERTIES LTD                          |
| Title      | BIN & CY | CLE STORAGE DETAILS                        |
| Drawing n  | umber    | A122                                       |
| Scale      |          | 1 : 100 at A3                              |
| Revision   |          | Α                                          |
| Status     |          | PLANNING                                   |
| Drawn      |          | PC                                         |
| Date       |          | 20.01.23                                   |
|            |          |                                            |