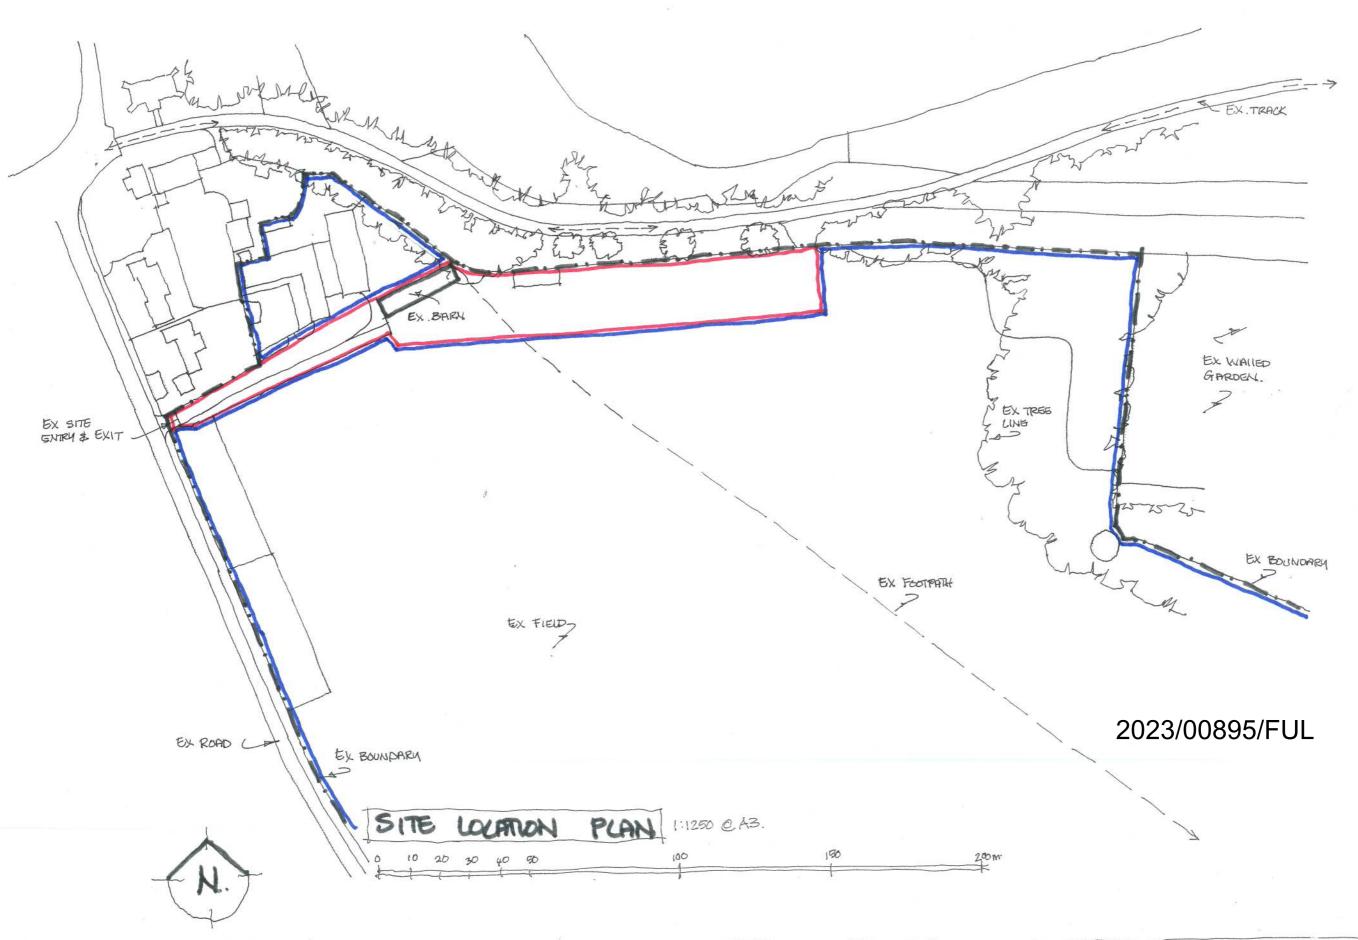

### CHAMBERLAIN MOSS KING

97a Glebe Street | I Vale of Glamorgan | CF

T chamberlain

|                | _                                            |
|----------------|----------------------------------------------|
|                | CROSSWAYS METHODIST<br>CH, COURT ROAD, BARRY |
| Project number | N401                                         |
| Client         | DS PROPERTIES LTD                            |
| Title          | SITE LOCATION PLAN                           |
| Drawing number | A105                                         |
| Scale          | 1 : 1250 at A3                               |
| Revision       |                                              |
| Status         | PLANNING                                     |
| Drawn          | PC                                           |
| Date           | 20.01.23                                     |