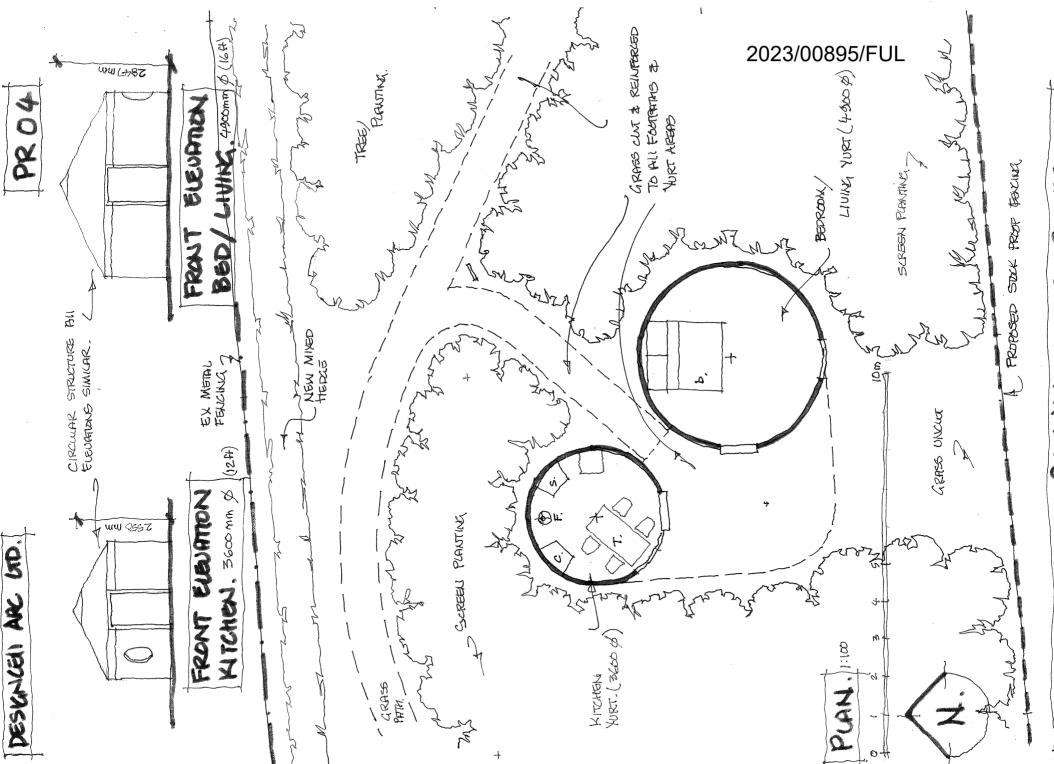

|
| Client      | DS PROPERTIES LTD                                |
| Title       | PERSPECTIVE VIEW 3                               |
| Drawing nu  | ımber A120                                       |
| Scale       | at A3                                            |
| Revision    | В                                                |
| Status      | PLANNING                                         |
| Drawn       | PC                                               |
| Date        | 20.01.23                                         |
|             |                                                  |



GREAT HOUSE FARM PENLLYN, COWBRIDGE CF71 TRO.

DESIGNCELL ARCHTECTURE LID



GREAT HOUSE FARM PENLLYN, COWBRIDGE CF71 TRO.

DESIGNABLL ARCHTECTURE LITO





DESKACELL ARCHITECTURE LITO





188 えが GWERICE PACINA TY CAN 1985 28 声がり