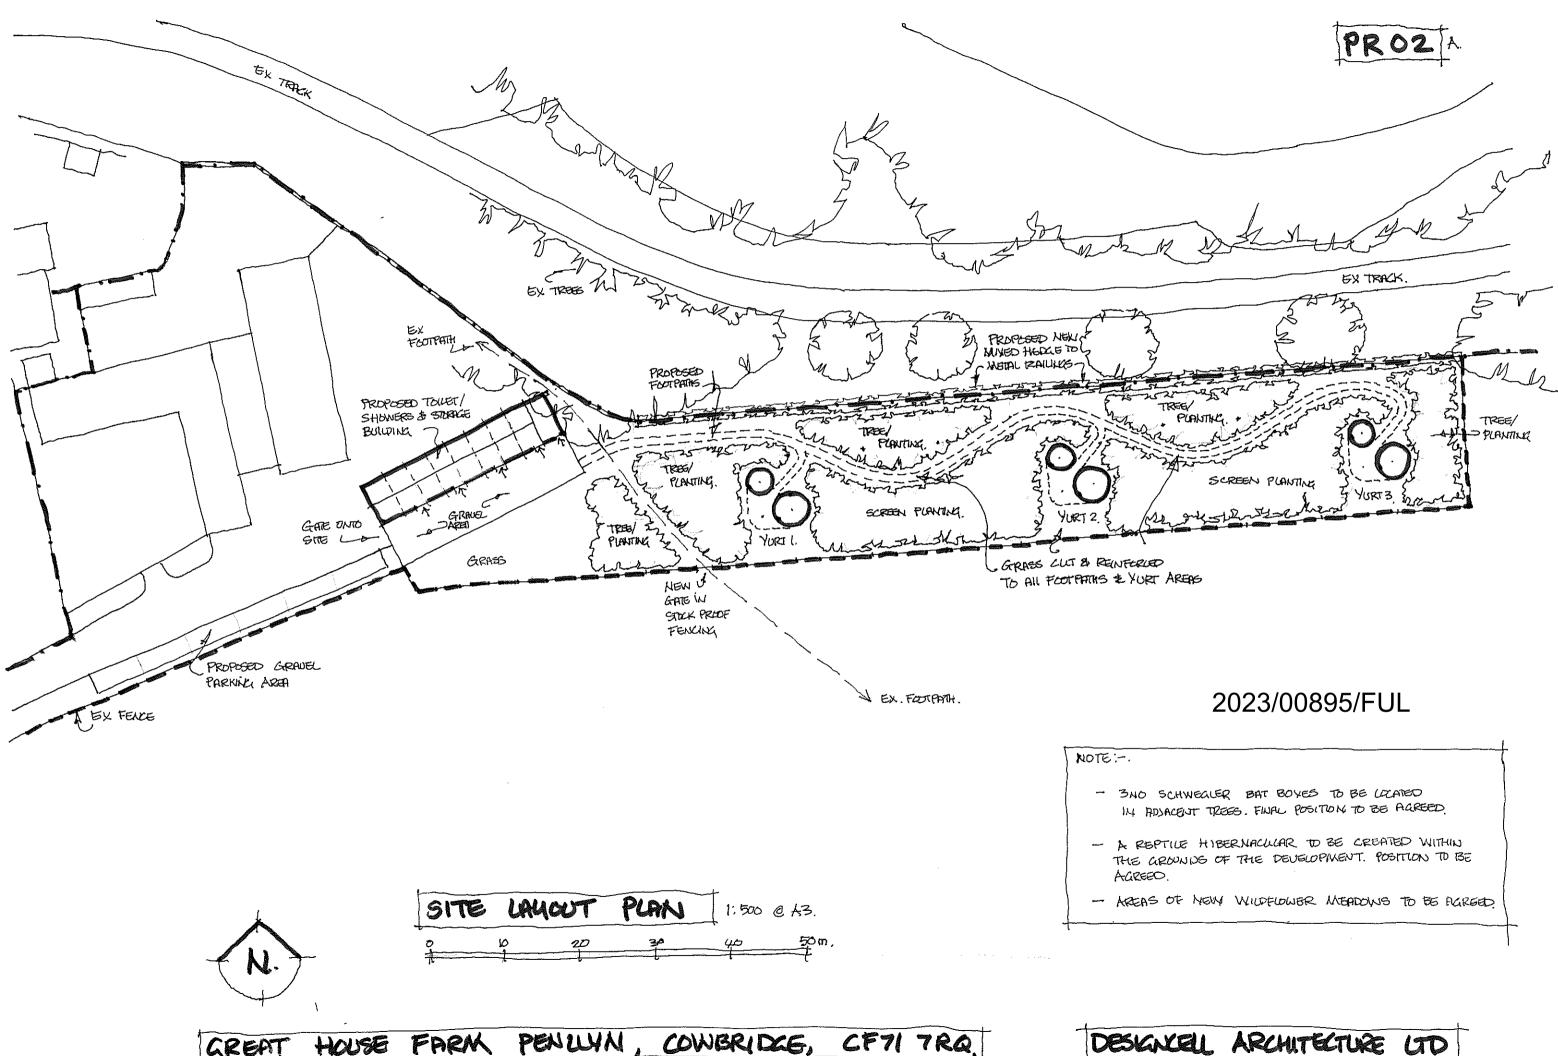

GREAT HOUSE FARM PENLLYN, COWBRIDGE CF71 TRO.

DESIGNCELL ARCHTECTURE LID

GREAT HOUSE FARM PENLLYN, COWBRIDGE CF71 TRO.

DESIGNABLL ARCHTECTURE LITO

DESKACELL ARCHITECTURE LITO

188 えが GWERICE PACINA TY CAN 1985 28 声がり