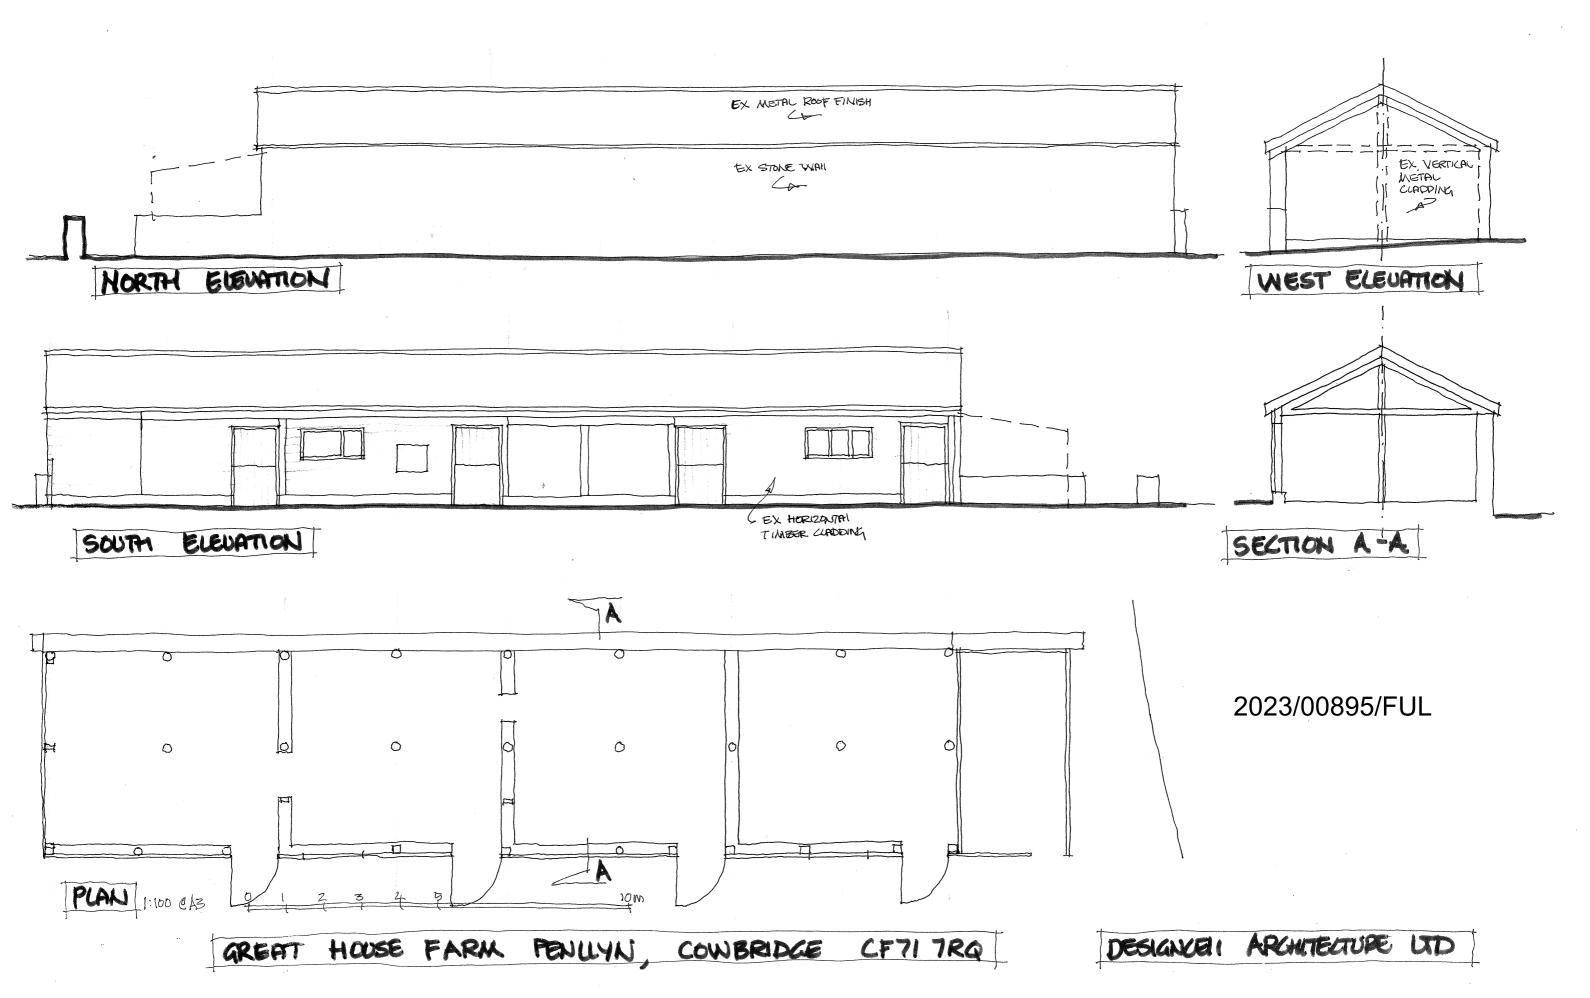

GREAT HOUSE FARM PENLLYN, COWBRIDGE CF71 TRO.

DESIGNCELL ARCHTECTURE LID

GREAT HOUSE FARM PENLLYN, COWBRIDGE CF71 TRO.

DESIGNABLL ARCHTECTURE LITO

DESKACELL ARCHITECTURE LITO

188 えが GWERICE PACINA TY CAN 1985 28 声がり