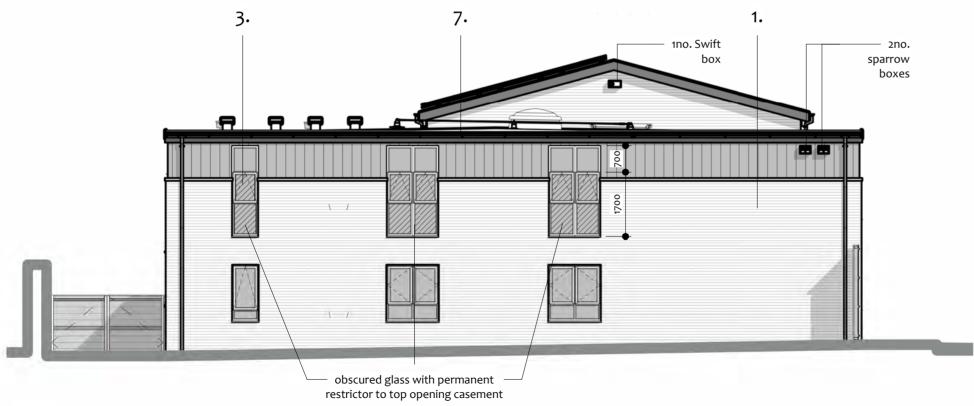

3. 2. 1. 2. 9. 1. 7. 3.

3.

2. 1. 3. 2. 9. 7. 4. 2.

6.

6.

5.

1.

2023/00087/FUL

### MATERIAL LEGEND:

5.

- Existing Buff Brickwork
  Grey Vertical Cladding
- Black/grey UPVC windows and doors
- Yellow Cladding Panels
- Privacy screening/railings
- Aluminium communal entrance door
- Fibre cement slates
- Single ply roof covering
- Photovoltaic panels