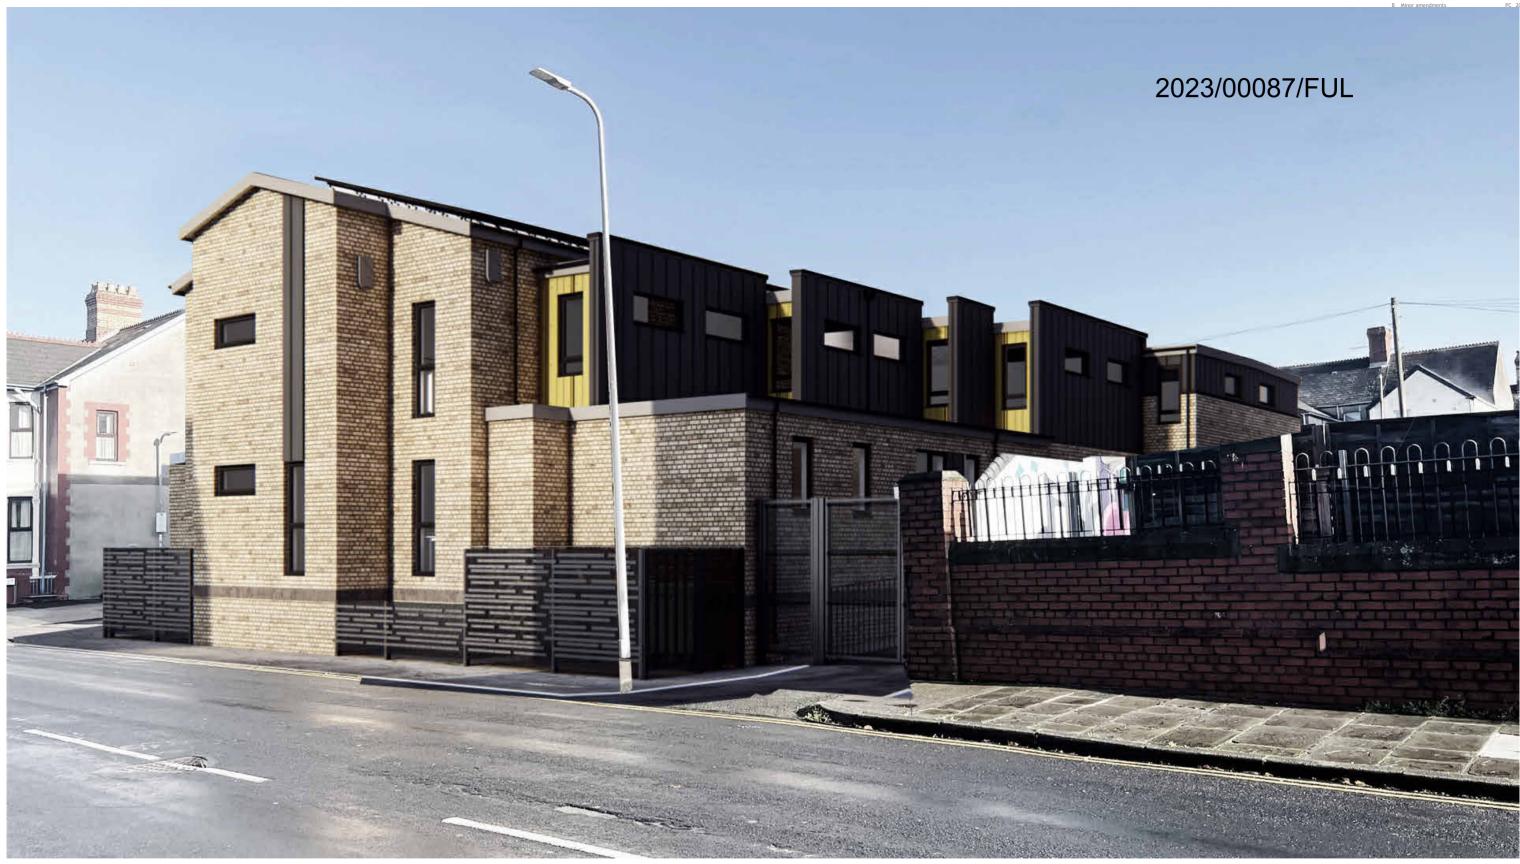

| Project     | CROSSWAYS METHODIST<br>CHURCH, COURT ROAD, BARRY |
|-------------|--------------------------------------------------|
| Project nui | mber N401                                        |
| Client      | DS PROPERTIES LTD                                |
| Title       | PERSPECTIVE VIEW 2                               |
| Drawing no  | ımber A119                                       |
| Scale       | at A3                                            |
| Revision    | В                                                |
| Status      | PLANNING                                         |
| Drawn       | PC                                               |
| Date        | 20.01.23                                         |
|             |                                                  |