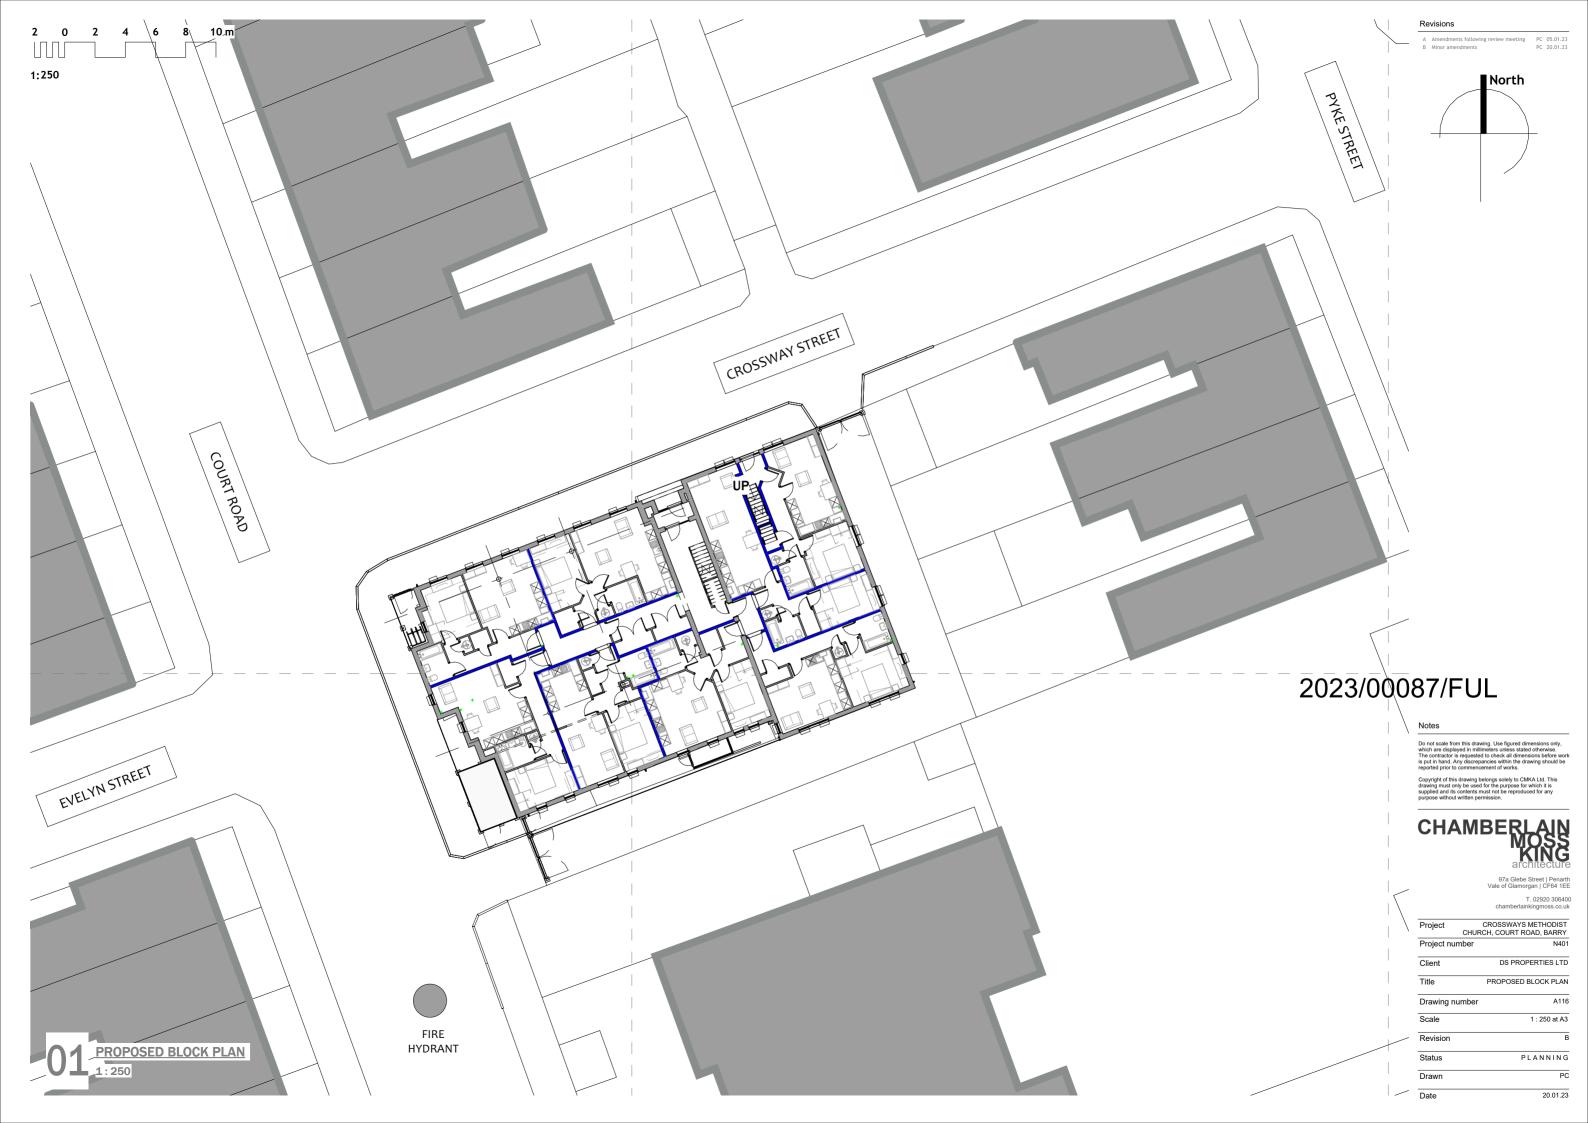

otes

Do not scale from this drawing. Use figured dimensions only, which are displayed in millimeters unless stated otherwise. The contractor is requested to check all dimensions before work is put in hand. Any discrepancies within the drawing should be reported prior to commencement of works.

Copyright of this drawing belongs solely to CMKA Ltd. This drawing must only be used for the purpose for which it is supplied and its contents must not be reproduced for any purpose without written permission.



Vale of Glamorgan | CF64 1E

ect CROSSWAYS METHODIST
CHURCH, COURT ROAD, BARRY

Project number N401

Client DS PROPERTIES LTD

Title PROPOSED SOUTH AND EAST ELEVATIONS

Drawing number A115

Scale 1: 100 at A3

 Scale
 1 : 100 at A3

 Revision
 C

Status PLANNING

Drawn PC

Date 20.01.23







## 01 BIN & CYCLE STORAGE PLAN 1:100



02 BIN & CYCLE STORAGE ELEVATION 1:100

### 2023/00087/FUL

#### Notes

Do not scale from this drawing. Use figured dimensions only, which are displayed in millimeters unless stated otherwise. The contractor is requested to check all dimensions before we is put in hand. Any discrepancies within the drawing should be reported prior to commencement of works.

Copyright of this drawing belongs solely to CMKA Ltd. T drawing must only be used for the purpose for which it is supplied and its contents must not be reproduced for an purpose without written permission.



97a Glebe Street | Pe Vale of Glamorgan | CF6

chamber

| Project    |          | ROSSWAYS METHODIST<br>H, COURT ROAD, BARRY |
|------------|----------|-----------------------------------