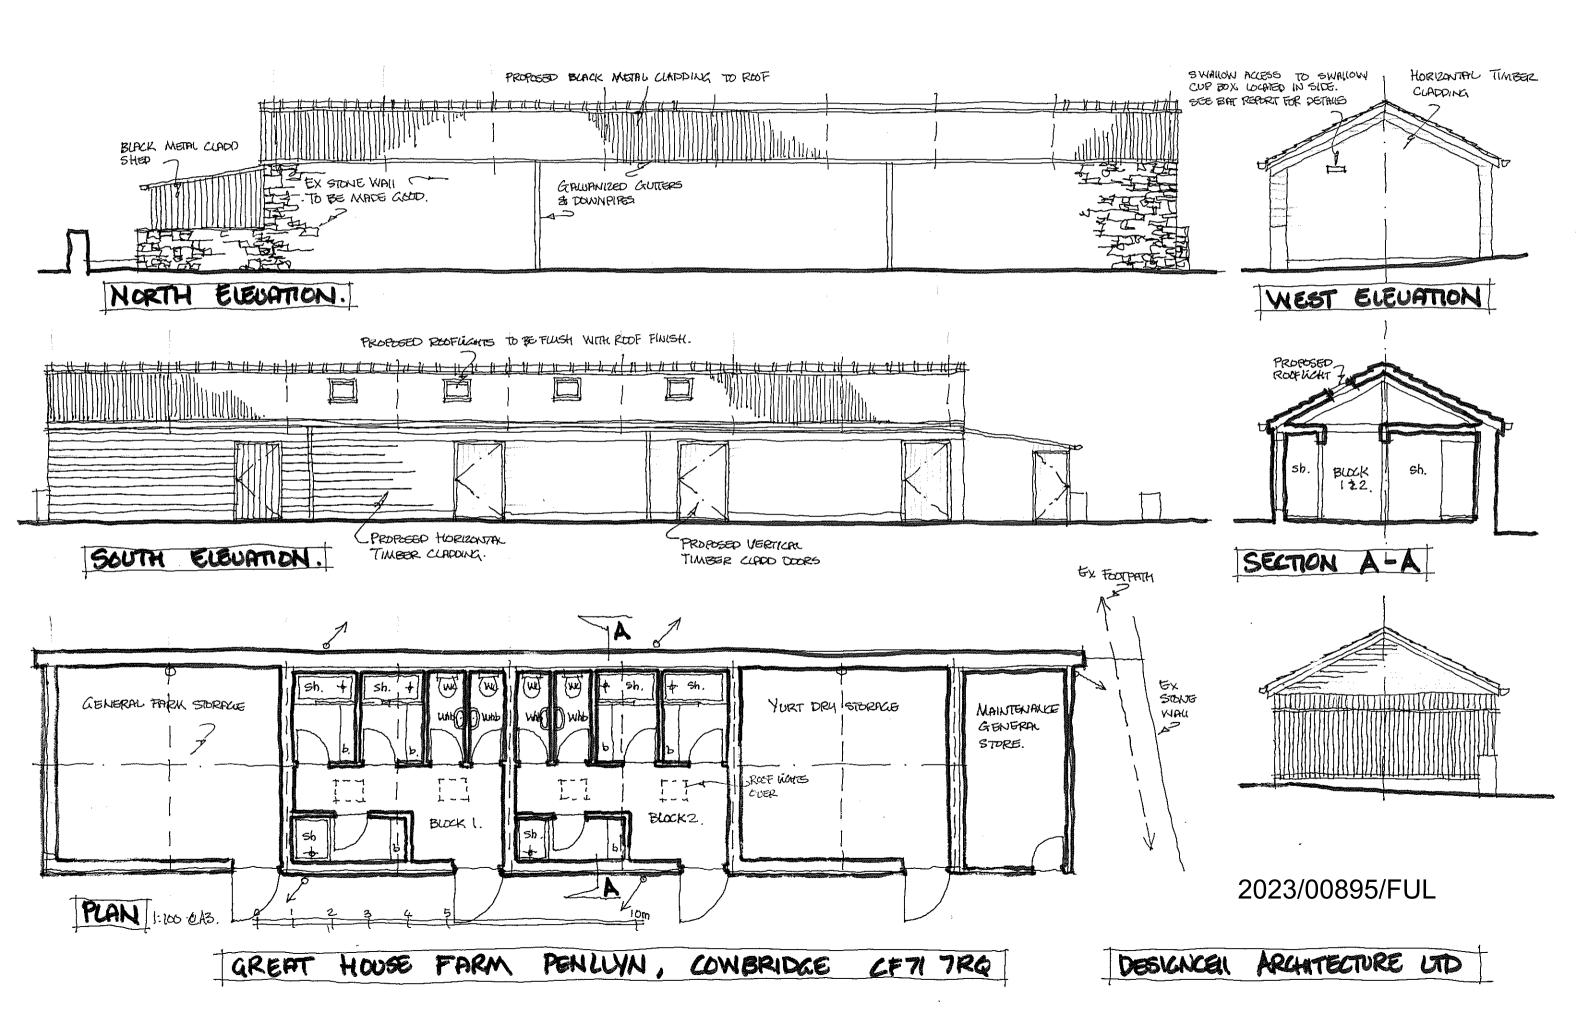

GREAT HOUSE FARM PENLLYN, COWBRIDGE CF71 TRO.

DESIGNCELL ARCHTECTURE LID

GREAT HOUSE FARM PENLLYN, COWBRIDGE CF71 TRO.

DESIGNABLL ARCHTECTURE LITO

DESKACELL ARCHITECTURE LITO

188 えが GWERICE PACINA TY CAN 1985 28 声がり