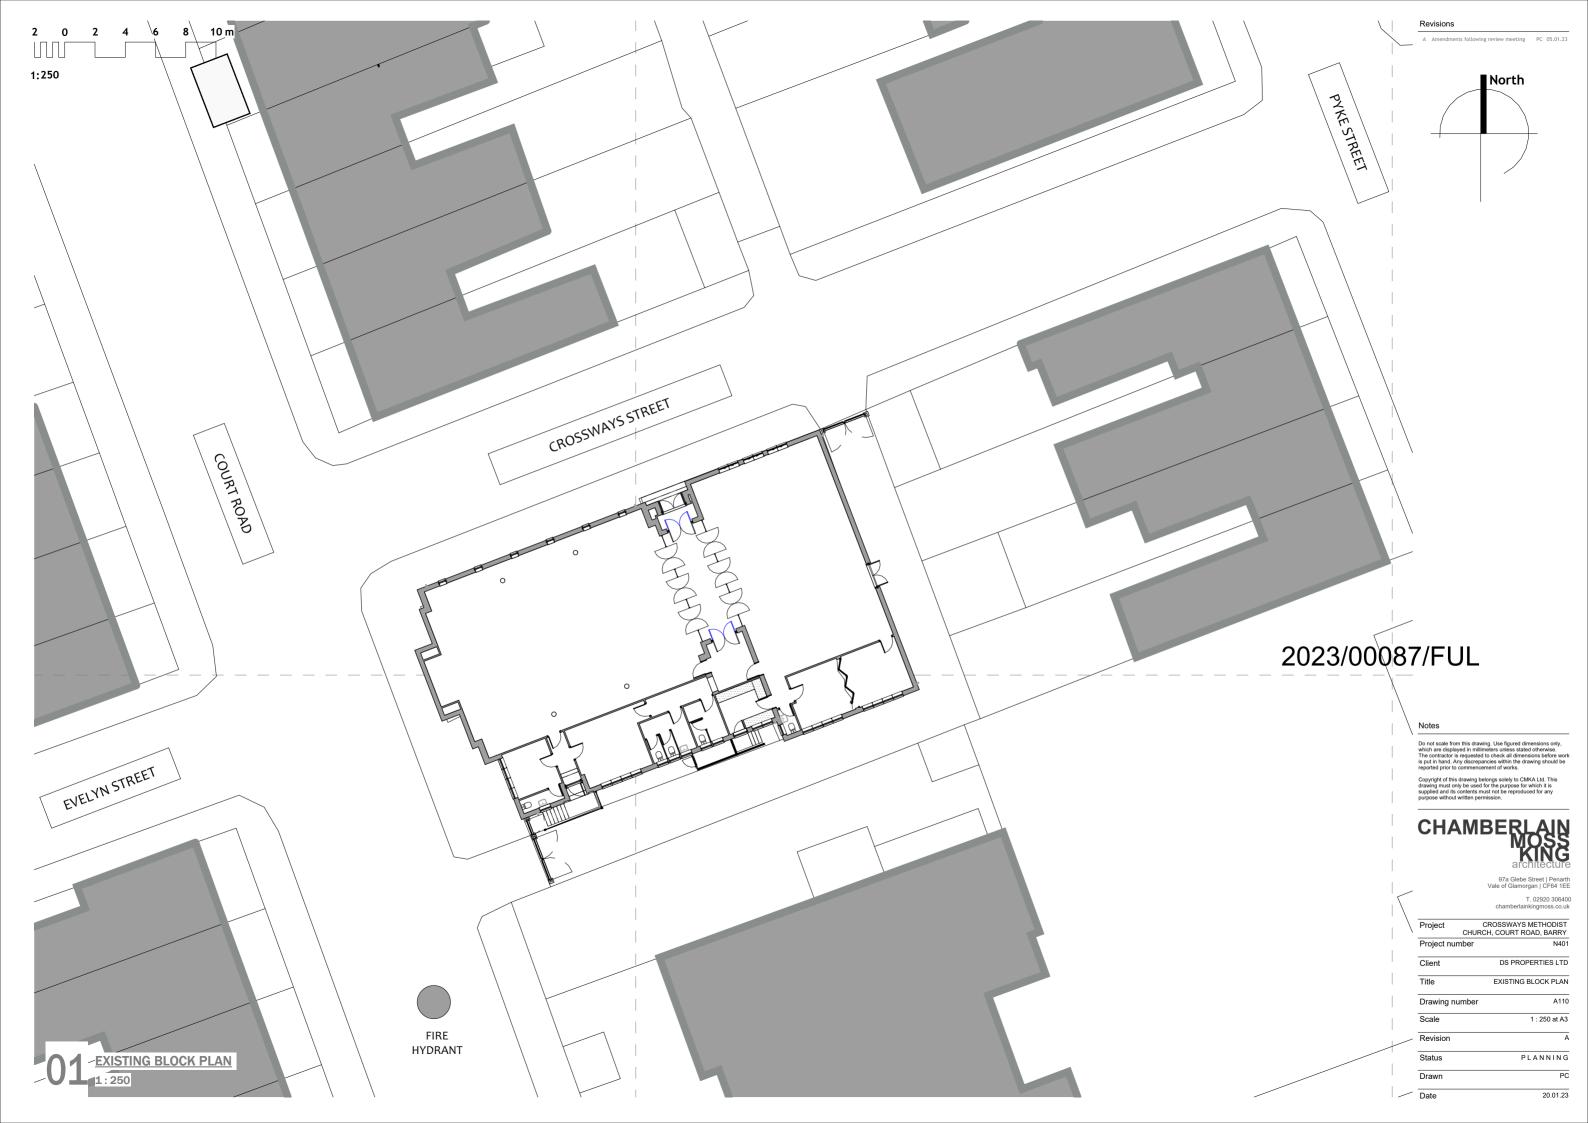

Notes

Do not scale from this drawing. Use figured dimensions only, which are displayed in millimeters unless stated otherwise. The contractor is requested to check all dimensions before work is put in hand. Any discrepancies within the drawing should be reported prior to commencement of works.

Copyright of this drawing belongs solely to CMKA Ltd. This drawing must only be used for the purpose for which it is supplied and its contents must not be reproduced for any purpose without written permission.



Vale of Glamorgan | CF64 1E

ect CROSSWAYS METHODIST
CHURCH, COURT ROAD, BARRY

Project number N401

Client DS PROPERTIES LTD

Title PROPOSED SOUTH AND EAST ELEVATIONS

Drawing number A115

Scale 1: 100 at A3

 Scale
 1 : 100 at A3

 Revision
 C

Status PLANNING

Drawn PC

Date 20.01.23







## 01 BIN & CYCLE STORAGE PLAN 1:100



02 BIN & CYCLE STORAGE ELEVATION 1:100

### 2023/00087/FUL

#### Notes

Do not scale from this drawing. Use figured dimensions only, which are displayed in millimeters unless stated otherwise. The contractor is requested to check all dimensions before we is put in hand. Any discrepancies within the drawing should be reported prior to commencement of works.

Copyright of this drawing belongs solely to CMKA Ltd. T drawing must only be used for the purpose for which it is supplied and its contents must not be reproduced for an purpose without written permission.



97a Glebe Street | Pe Vale of Glamorgan | CF6

chamber

| Project    |          | ROSSWAYS METHODIST<br>H, COURT ROAD, BARRY |
|------------|----------|---------------------------------