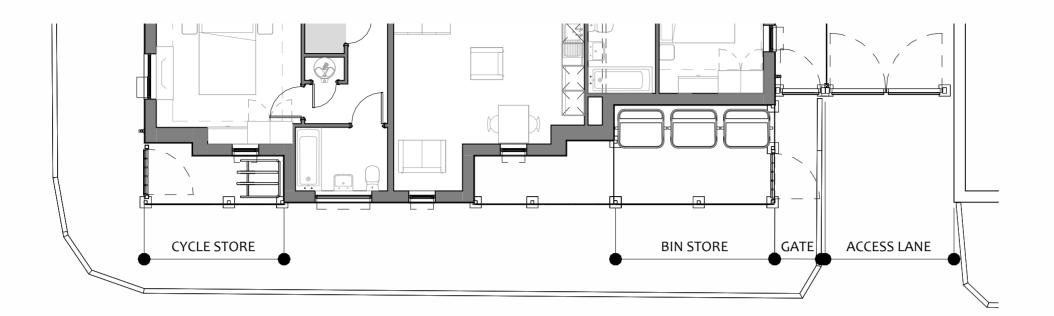

## 01 BIN & CYCLE STORAGE PLAN 1:100

02 BIN & CYCLE STORAGE ELEVATION 1:100

### 2023/00087/FUL

97a Glebe Street | Pe Vale of Glamorgan | CF6

chamber

| Project    |          | ROSSWAYS METHODIST<br>H, COURT ROAD, BARRY |
|------------|----------|--------------------------------------------|
| Project nu | mber     | N401                                       |
| Client     |          | DS PROPERTIES LTD                          |
| Title      | BIN & CY | CLE STORAGE DETAILS                        |
| Drawing n  | umber    | A122                                       |
| Scale      |          | 1 : 100 at A3                              |
| Revision   |          | Α                                          |
| Status     |          | PLANNING                                   |
| Drawn      |          | PC                                         |
| Date       |          | 20.01.23                                   |
|            |          |                                            |