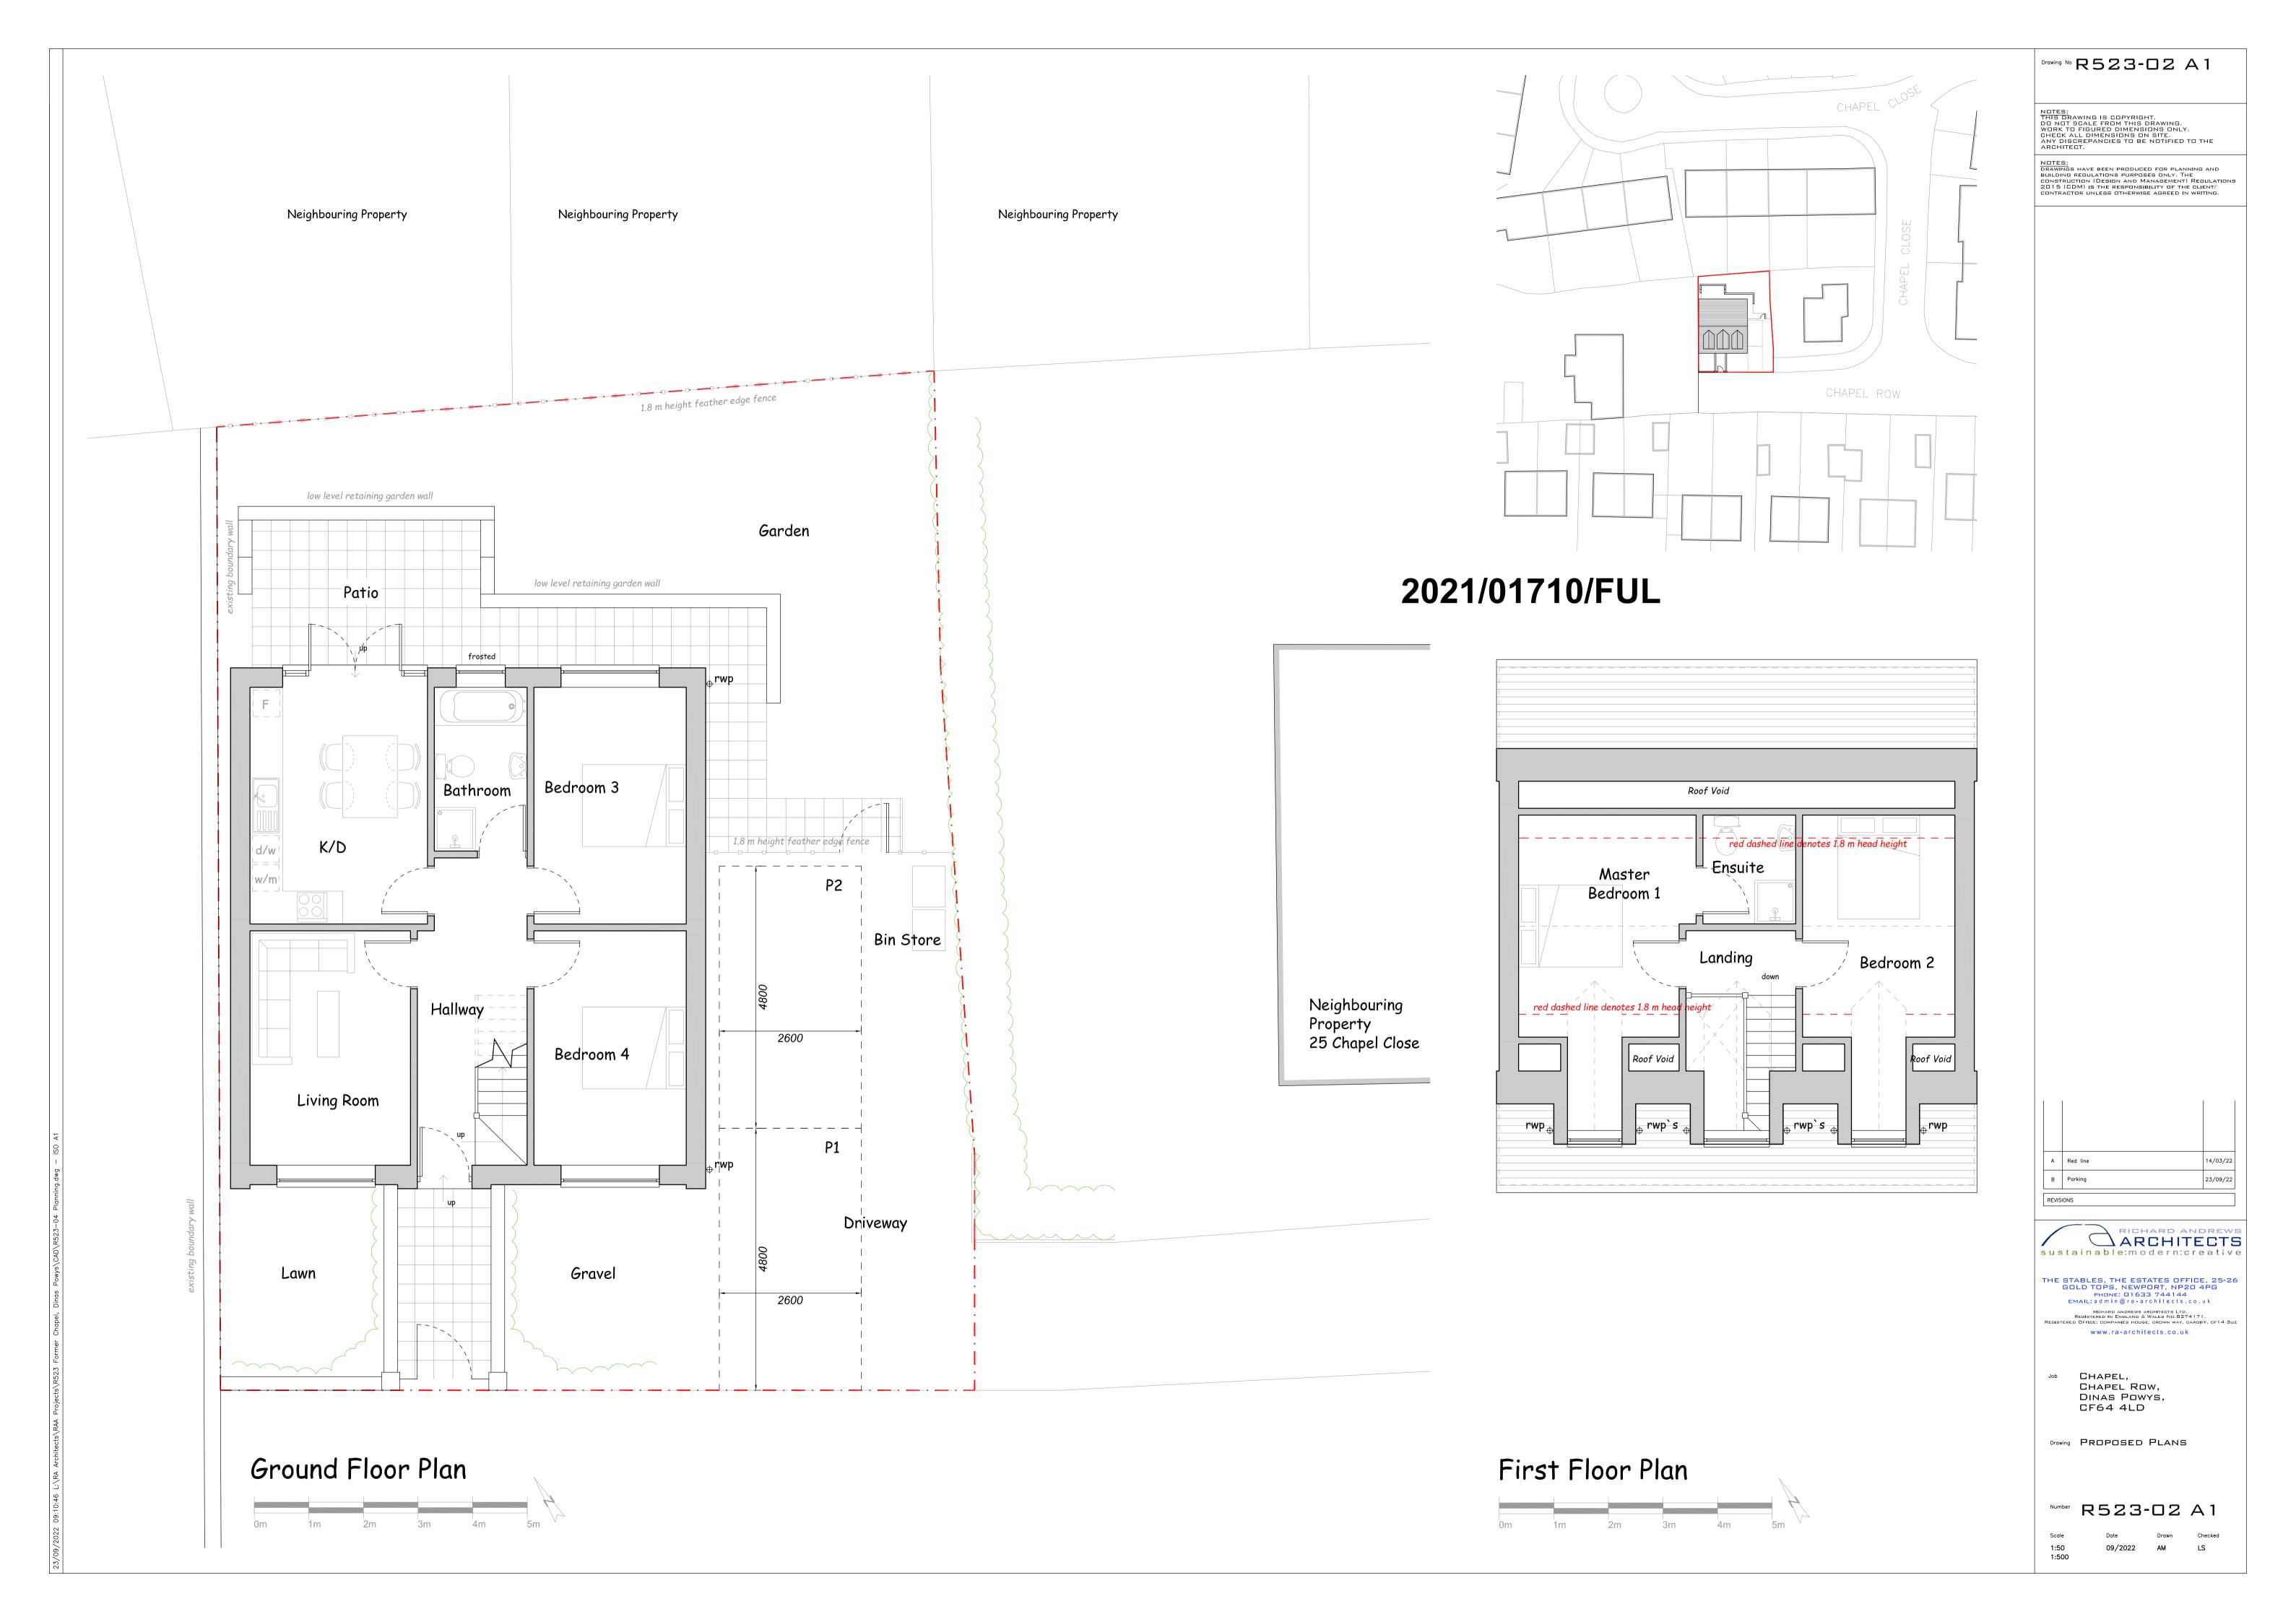

:
DRAWINGS HAVE BEEN PRODUCED FOR PLANNING AND BUILDING REGULATIONS PURPOSES ONLY, THE CONSTRUCTION (DESIGN AND MANAGEMENT) REGULATIONS 2015 (CDM) IS THE RESPONSIBILITY OF THE CLIENT/CONTRACTOR UNLESS OTHERWISE AGREED IN WRITING.









Heritage Red Bricks





# 2021/01710/FUL





# Side Elevation





Side Elevation

Om 1m 2m 3m 4m 5m



## Rear Elevation







ARCHITECTS
sustainable:modern:creative

THE STABLES, THE ESTATES OFFICE, 25-26
GOLD TOPS, NEWPORT, NP20 4PG
PHONE: 01633 744144
EMAIL:admin@ra-architects.co.uk

RICHARD ANDREWS ARCHITECTS LTD. REGISTERED IN CINCLAND & WALES ND. 0274171. REGISTERED OFFICE: COMPANIES HOUSE, CROWN WAY, CAROFF, CF14 GUZ www.ra-architects.co.uk

CHAPEL, CHAPEL ROW, DINAS POWYS, CF64 4LD

Drawing PROPOSED ELEVATIONS
AND 3D VIEWS

Number R523-03 A1





### 2023/00087/FUL

North

### SITE AREA - 540m<sup>2</sup>

#### Notes

Do not scale from this drawing. Use figured dimensions on which are displayed in millimeters unless stated otherwise. The contractor is requested to check all dimensions before is put in hand. Any discrepancies within the drawing should reported prior to comprenement of works.

Copyright of this drawing belongs solely to CMKA Ltd. T drawing must only be used for the purpose for which it is supplied and its contents must not be reproduced for an purpose without written permission.

### CHAMBERLAIN MOSS KING

97a Glebe Street | I Vale of Glamorgan | CF

T chamberlain

|                | _                                            |
|----------------|----------------------------------------------|
|                |