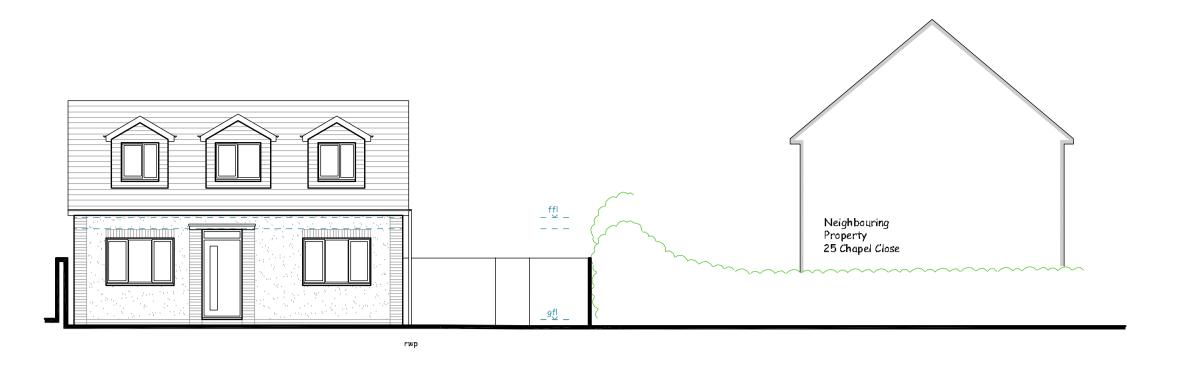

## Front Elevation





### Drawing No R523-03 A1

NOTES:
THIS DRAWING IS COPYRIGHT.
DO NOT SCALE FROM THIS DRAWING.
WORK TO FIGURED DIMENSIONS ONLY.
CHECK ALL DIMENSIONS ON SITE.
ANY DISCREPANCIES TO BE NOTIFIED TO THE
ARCHITECT.

NOTES:
DRAWINGS HAVE BEEN PRODUCED FOR PLANNING AND BUILDING REGULATIONS PURPOSES ONLY, THE CONSTRUCTION (DESIGN AND MANAGEMENT) REGULATIONS 2015 (CDM) IS THE RESPONSIBILITY OF THE CLIENT/CONTRACTOR UNLESS OTHERWISE AGREED IN WRITING.









Heritage Red Bricks





# 2021/01710/FUL





# Side Elevation





Side Elevation

Om 1m 2m 3m 4m 5m



## Rear Elevation







ARCHITECTS
sustainable:modern:creative

THE STABLES, THE ESTATES OFFICE, 25-26
GOLD TOPS, NEWPORT, NP20 4PG
PHONE: 01633 744144
EMAIL:admin@ra-architects.co.uk

RICHARD ANDREWS ARCHITECTS LTD