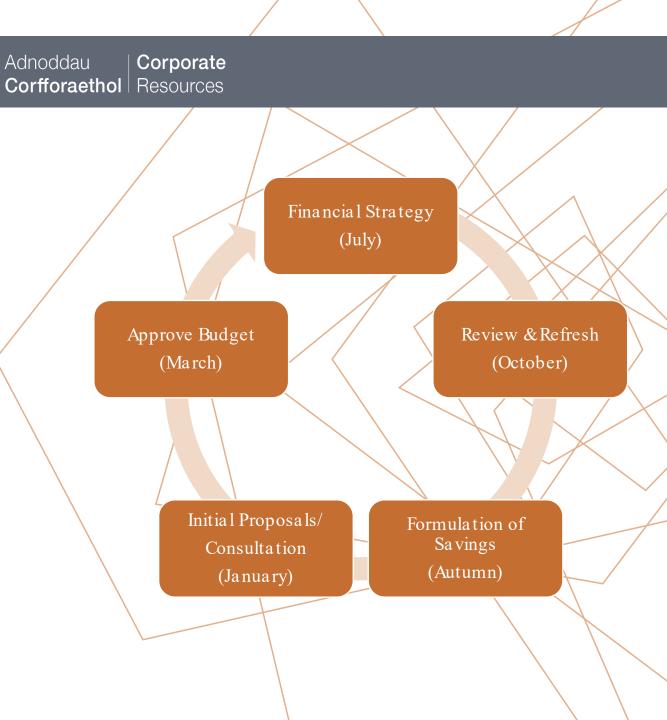

### BUDGET PLANNING CYCLE

- Cost Pressures Submitted Start of September
- Initial Review by SLT
- 2 Rounds of Budget Working Groups with Finance/HR/Leader/Directors and Head of Service and Cabinet Members.
- Initial Review and refinement of cost pressures feeding into Update Cabinet Report in November.
- Budget Forum Session
- Second BWG focusing on Savings proposals and Transformation.
- Further review by SLT and Business Cabinet of Savings.
- Following receipt of Provisional Settlement update for SLT and Business Cabinet