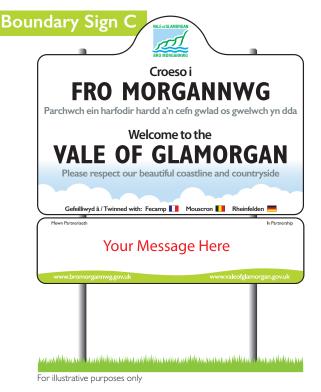

Authority section: 1505mm wide  $\times 1120$ mm high Sponsor's section: 1505mm wide  $\times 370$ mm high

Sponsor's sign can include:

- company logo/name
- TWO of either: message / telephone number / address / website