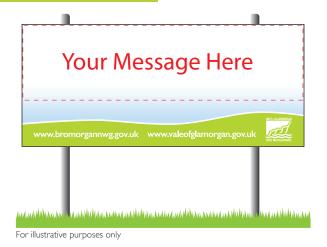

## Roundabout Sign B

Overall size: 1000mm wide x 600mm high Sponsors size: 1000mm wide x 350mm high

Sponsor's sign can include:

- company logo/name
- strap line of reasonable short length
- one point of contact (either telephone number / address / web address)
- no directional details