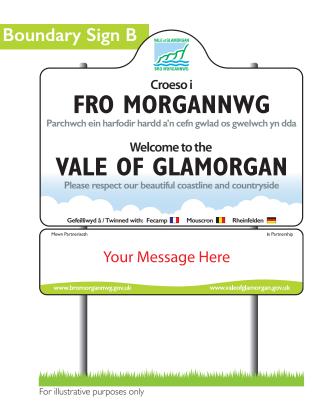

Authority section: 1505mm wide  $\times 1120$ mm high Sponsor's section: 1505mm wide  $\times 370$ mm high

Sponsor's sign can include:

- company logo/name
- TWO of either: message / telephone number / address / website