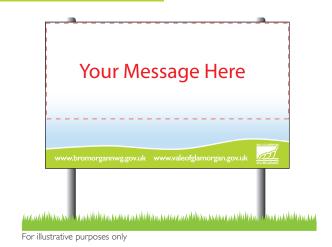

Authority section: 3760 mm wide  $\times 2810 \text{mm}$  high Sponsors section: 3760 mm wide  $\times 936 \text{mm}$  high

Sponsor's sign can include:

- company logo/name
- TWO of either: message / telephone number / address / website

Authority section: 2510mm wide  $\times$  1875mm high Sponsors section: 2510mm wide  $\times$  625mm high

Sponsor's sign can include:

- company logo/name
- TWO of either: message / telephone number / address / website

Authority section: 1505mm wide  $\times 1120$ mm high Sponsor's section: 1505mm wide  $\times 370$ mm high

Sponsor's sign can include:

- company logo/name
- TWO of either: message / telephone number / address / website