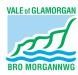

## Roundabout Sign A

Overall size: I500mm wide x 650mm high Sponsor's size: I500mm wide x 400mm high

Sponsor's sign can include:

- company logo/name
- strap line of reasonable short length
- one point of contact (either telephone number / address / web address)
- no directional details