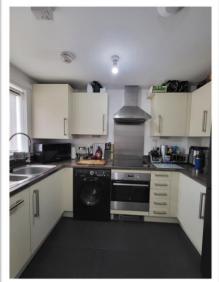

## Accommodation

Benefitting from two bedrooms, downstairs cloakroom, off road parking, fully fitted kitchen with integrated hob and oven. The property is well presented and benefits from French doors leading to a neatly landscaped rear Garden.