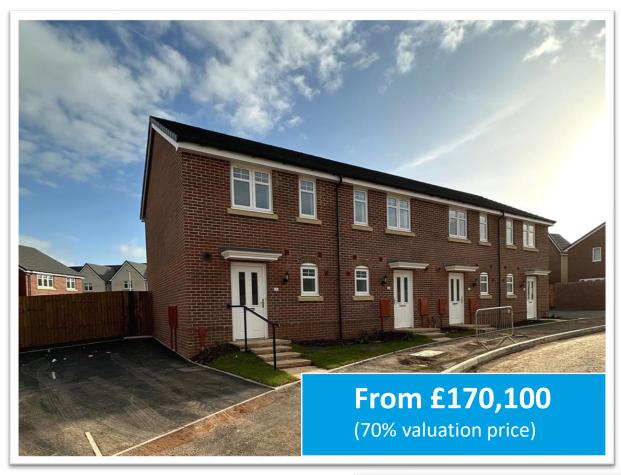

#### **3 Castle Wood Road**

Two Bedroom, Mid-Terrace 100% = £243,000 (70%) = £170,100