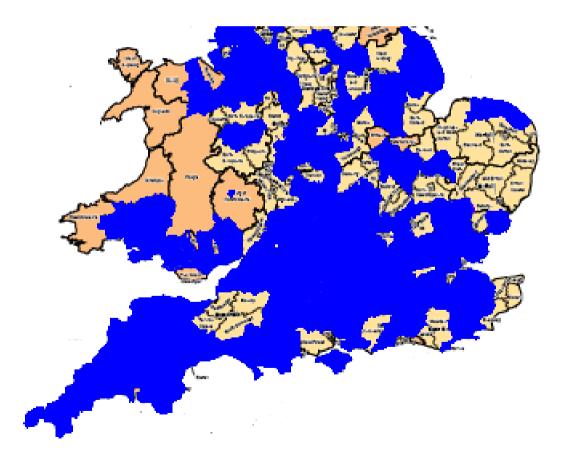

|
| home swap<br>community<br>3000<br>tenants join<br>or renew<br>membership each week | Help and advice<br>HomeSwapper has advice and tips<br>to help you move:<br>Moving home checklist<br>Frequently asked questions<br>Useful tips for viewing a home | <ul> <li>HomeSwapper - the landlords<br/>choice for mutual exchange.</li> <li>Over 430 social landlords have<br/>partnered with HomeSwapper</li> <li>Find out how HomeSwapper can<br/>help your organisation</li> </ul> |



## Simple tenant approval with hotline support

- Working with Landlords
- Immediately available homes (IAH)



## The areas that Homeswapper covers:





## Fees for tenants of non-participating landlords

Quarterly fee for tenants of non-participating landlords...

£7.45 per 3 months £13.95 per 6 months £26.95 per 12 months

Tenants of participating landlords do **not** pay the quarterly fee



- Since the Vale launch of the scheme in September there are 400 tenants registered with Homeswapper
- There have been 24 completed exchanges
- Tenants also have a dedicated number to call locally for help and assistance.
  - http://www.homeswapper.co.uk/



• Any Questions?