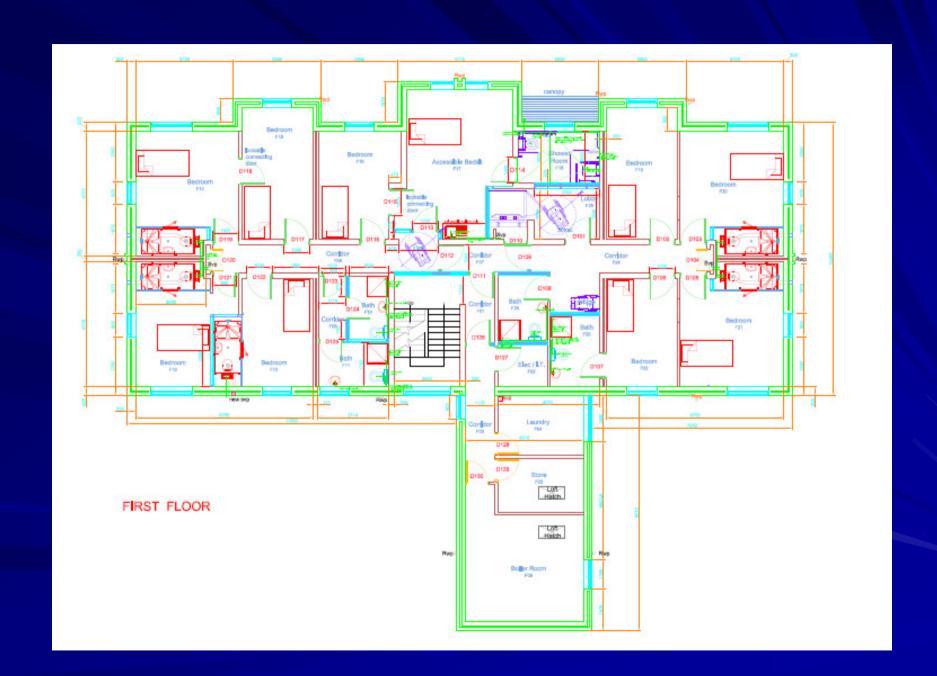

#### What are we doing – Other floors

- Increasing the number of disabled accessible rooms to 5 over 3 floors
- Installing a residents lift
- Providing all residents with their own bathroom
- Providing everyone with their own fridge and food storage area.