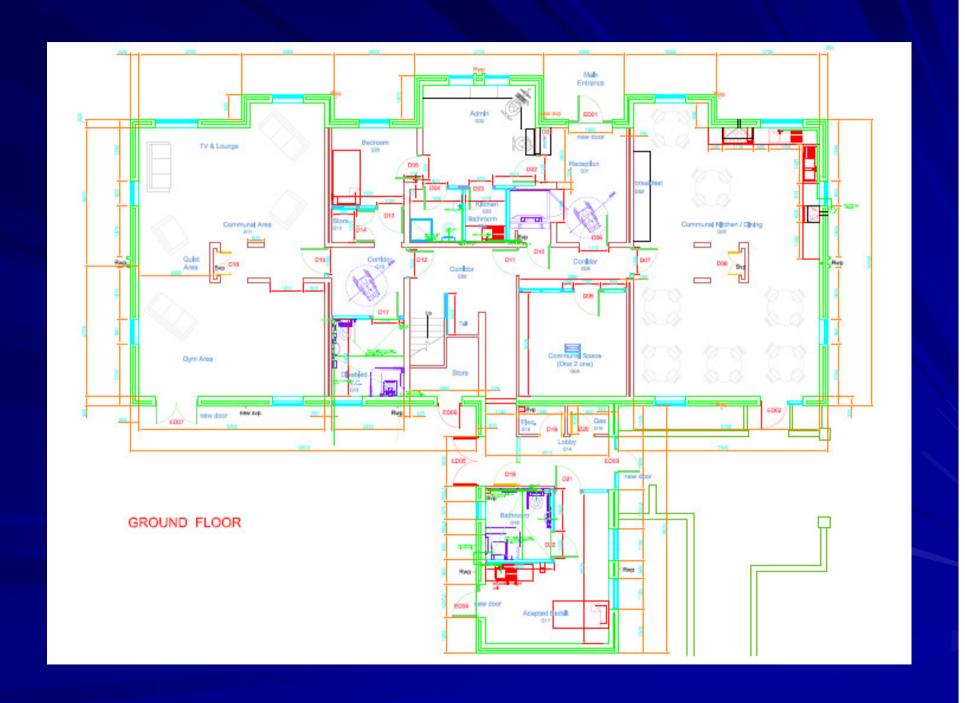

#### What are we doing – Ground Floor

- Changing internal layout to create:
  - Large communal Kitchen and dining area
  - A common room for residents
  - A private interview space for staff and support workers
  - Retaining communal laundry facilities.