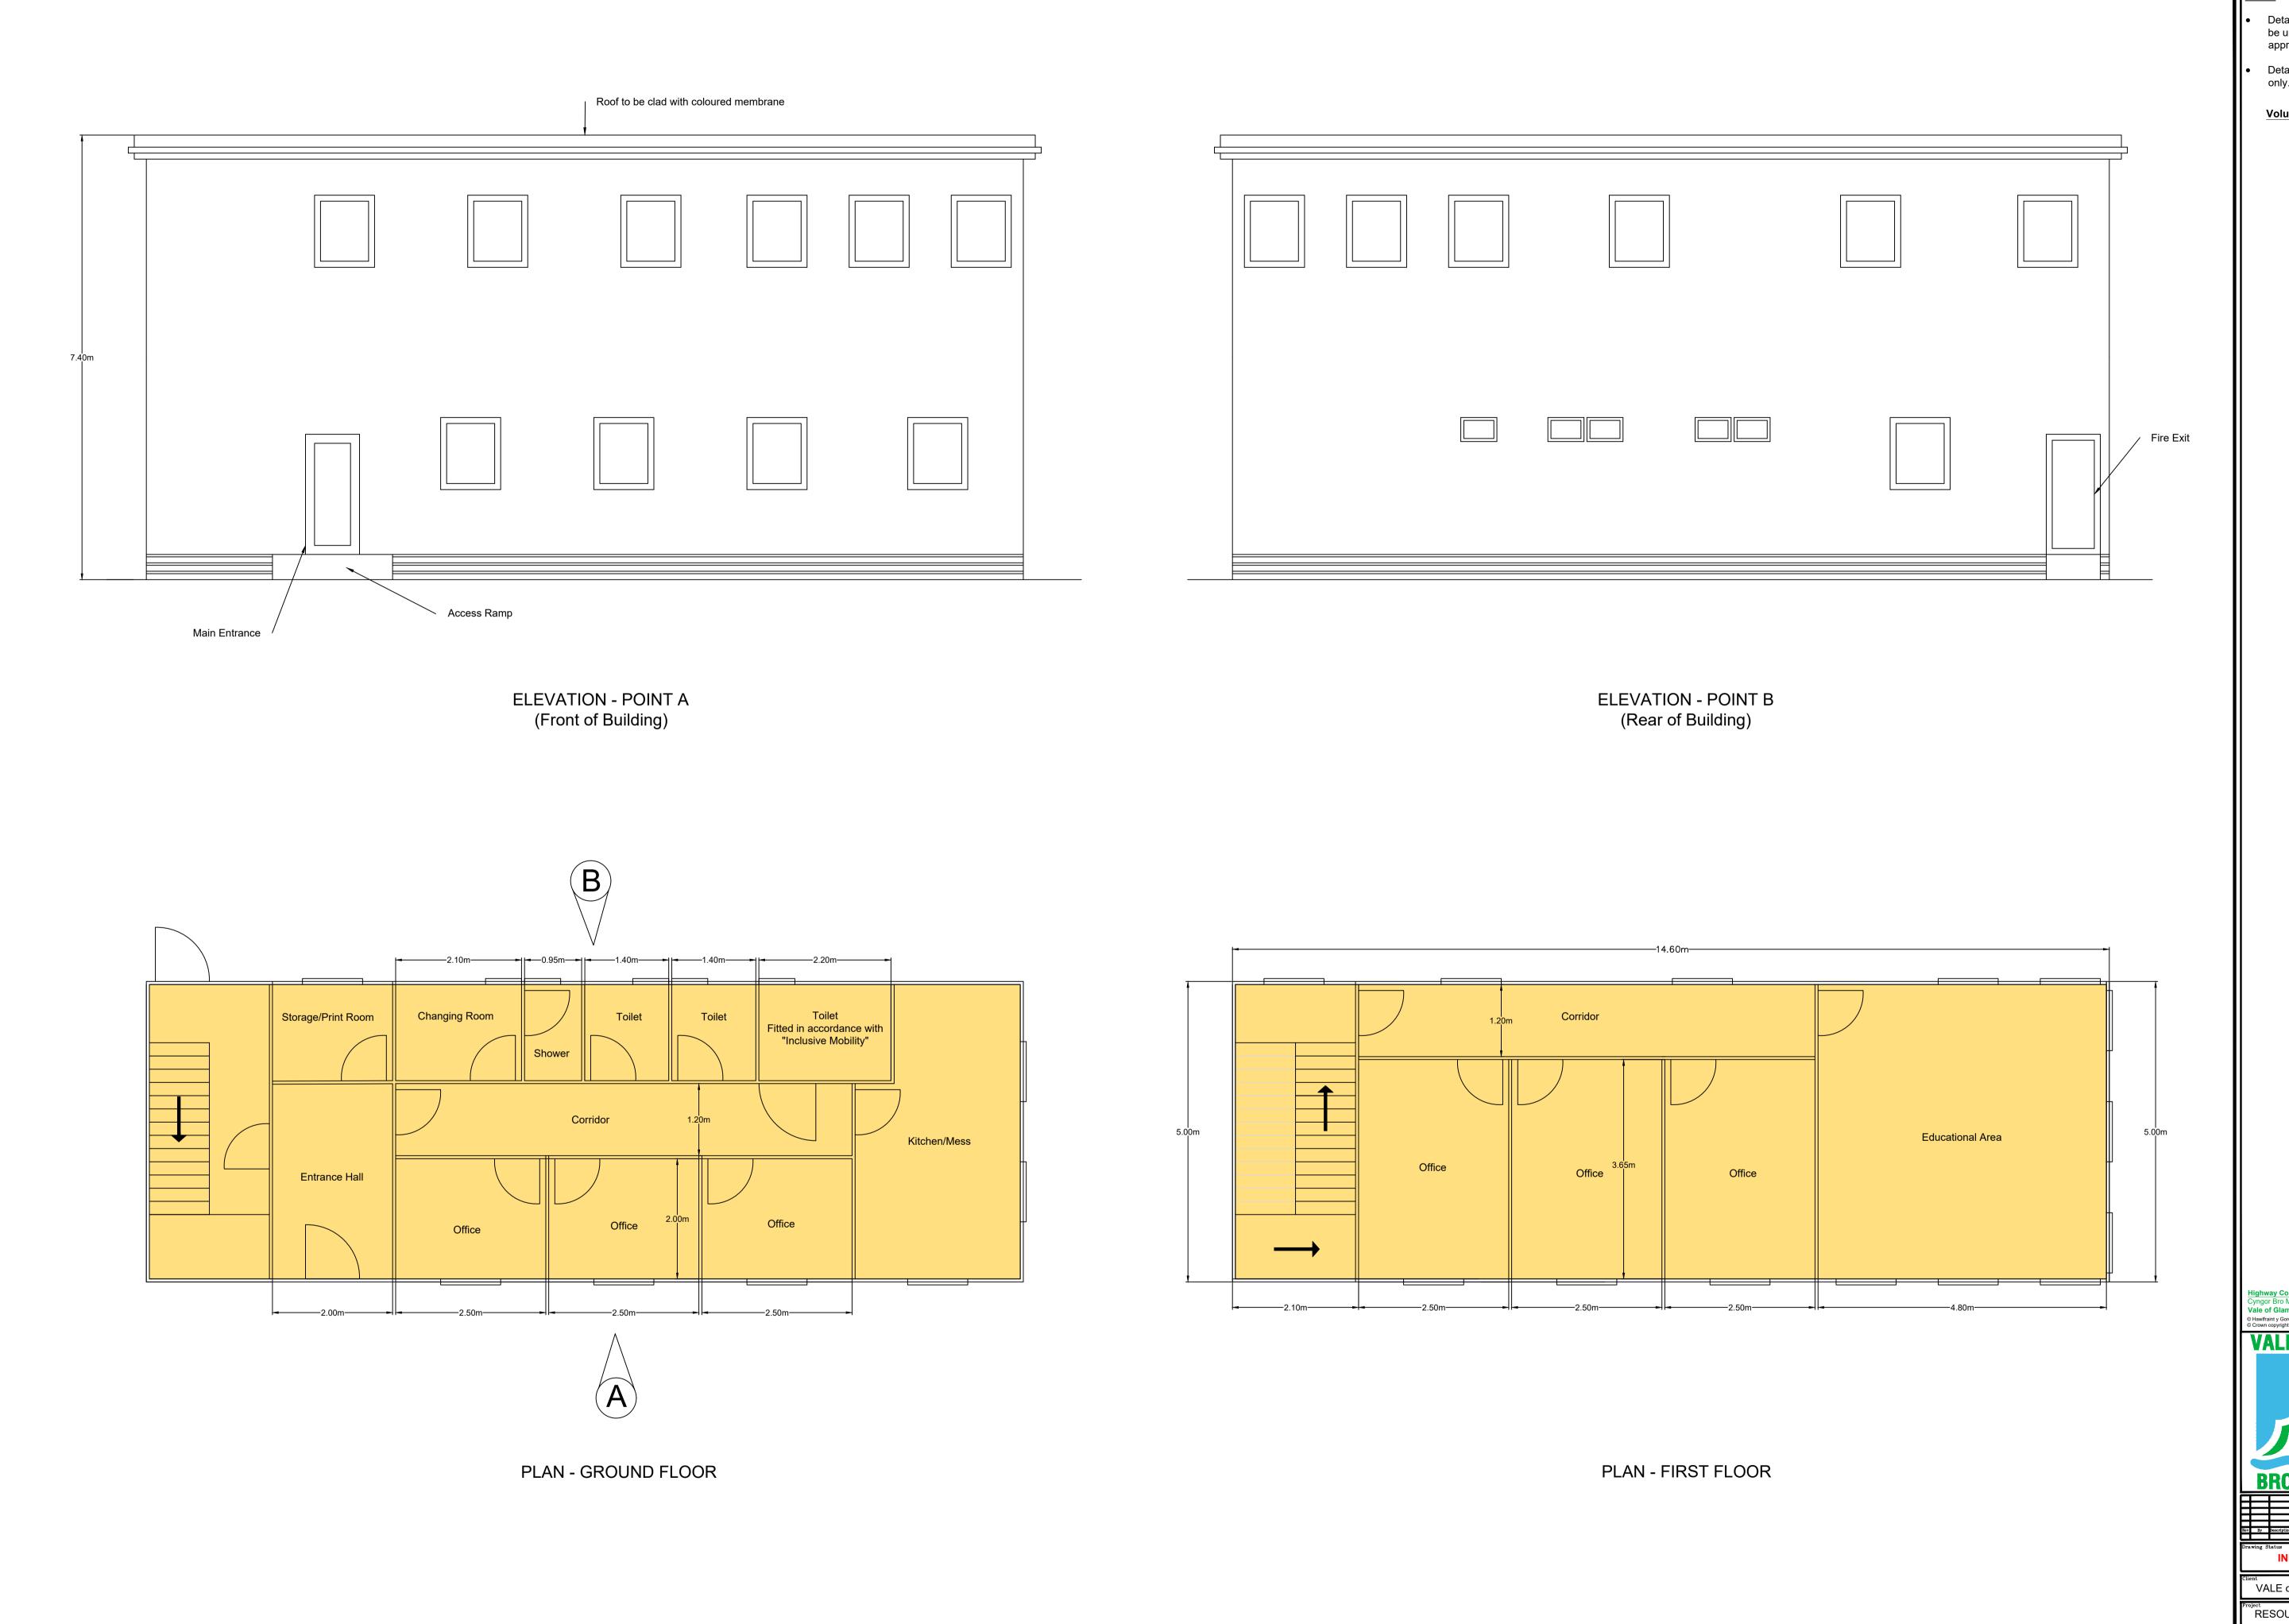

Notes:

- Detail design of welfare building to be undertaken by contractor and approved by client.
- Details on drawing are indicative only.

Volume of Building = 526.0m<sup>3</sup>

Highway Construction and Design
Cyngor Bro Morgannwg, Yr Alpau, Gwenfo, CF5 6AA
Vale of Glamorgan Council, The Alps, Wenvoe, CF5 6AA
© Hawlfraint y Goron a hawliau cronfa ddata 2017 Arolwg Ordnans 100023424.
© Crown copyright and database rights 2017 Ordnance Survey 100023424.