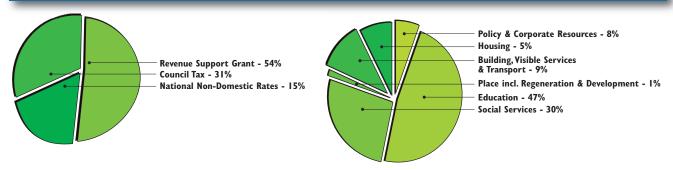

### Where Council money comes from and how we spend it...

#### **Estimated Expenditure and Income**

|                                                                                            | 2022/2023       |                      |                                                |                     | 2023/2024                |                   |
|--------------------------------------------------------------------------------------------|-----------------|----------------------|------------------------------------------------|---------------------|--------------------------|-------------------|
| Gross Exp.<br>£'000                                                                        | Income<br>£'000 | Net Exp.<br>£'000    | Vale Council Services                          | Gross Exp.<br>£'000 | Income<br>£'000          | Net Exp.<br>£'000 |
| 21,841                                                                                     | 21,841          | 0                    | Housing Revenue Account 22,55                  |                     | 22,558                   | 0                 |
| 6,330                                                                                      | 4,473           | 1,857                | Other Housing                                  | 6,953               | 4,493                    | 2,460             |
| 30,221                                                                                     | 29,529          | 692                  | Housing Benefits                               | 29,066              | 28,374                   | 692               |
| 11,460                                                                                     | 0               | 11,460               | Council Tax Relief                             | 11,460              | 0                        | 11,460            |
| 157,154                                                                                    | 31,443          | 125,711              | Education (including Libraries)                | 183,612             | 47,222                   | 136,390           |
| 90,316                                                                                     | 9,447           | 80,869               | Social Services                                | 99,433              | 10,575                   | 88,858            |
| 5,944                                                                                      | 2,225           | 3,719                | Regeneration & Development                     | 6,255               | 2,240                    | 4,015             |
| 32,999                                                                                     | 8,788           | 24,211               | Neighbourhood & Transport Services             | 34,819              | 9,735                    | 25,084            |
| 2,103                                                                                      | 0               | 2,103                | Regulatory Services                            | 2,084               | 0                        | 2,084             |
| 24,752                                                                                     | 2,110           | 22,642               | Policy                                         | 27,073              | 2,210                    | 24,863            |
| 23,040                                                                                     | 0               | 23,040               | Capital and Other Expenditure met from Revenue | 28,585              | 0                        | 28,585            |
| 406,160                                                                                    | 109,856         | 296,304              |                                                | 451,898             | 127,407                  | 324,491           |
| 3,270                                                                                      | 0               | 3,270                | Town & Community Council Precepts              | 3,407               | 0                        | 3,407             |
| 700                                                                                        | 24,736          | (24,036)             | Transfer to/from General & Specific Reserve    | 800                 | 31,482                   | (30,682)          |
| 410,130                                                                                    | 134,592         | *275,538             | TOTAL (*Budget Requirement)                    | 456,105             | 158,889                  | *297216           |
|                                                                                            | (290)           | 290                  | Discretionary Non-Domestic Rate Reliefs        | (290) 29            |                          | 290               |
|                                                                                            | 138,065         | (138,065)            | Revenue Support Grant                          | 160,013 (160,013    |                          | (160,013)         |
|                                                                                            | 47,950          | (47,950)             | National Non-Domestic Rate Pool                |                     | 42,784 (42,784           |                   |
|                                                                                            | 86,543          | (86,543)             | Council Tax                                    |                     | 94,710 (94,710           |                   |
| Included in the total are the following levies and payments to outside bodies: £'000 £'000 |                 |                      |                                                |                     |                          |                   |
|                                                                                            |                 | 6,918                | South Wales Fire and Rescue Service            | 7,778               | Total                    |                   |
|                                                                                            |                 | 13                   | Cardiff Port Health Authority                  | 17                  | Expenditur               | e 465,977         |
|                                                                                            |                 | 3                    | Swansea Port Health Authority                  | 3                   | Less: Incom              | ne 127,407        |
|                                                                                            |                 | Net<br>Transfer from | 338,570                                        |                     |                          |                   |
|                                                                                            |                 | 7,033                |                                                | 7,897               | Transfer fro<br>Reserves | (41,354)          |
|                                                                                            |                 | 31/3/2023            | Estimated Financial Reserves as at:            | 31/3/2024           |                          | 297,216           |
|                                                                                            |                 | £'000                | General Fund                                   | £'000               |                          |                   |
|                                                                                            |                 | 11,514               | Housing Revenue Account                        | 949                 |                          |                   |
|                                                                                            |                 | 71,370               | -                                              |                     |                          |                   |
|                                                                                            |                 | /1,3/0               | Reserves for Specific Purposes                 | 41,188              |                          |                   |