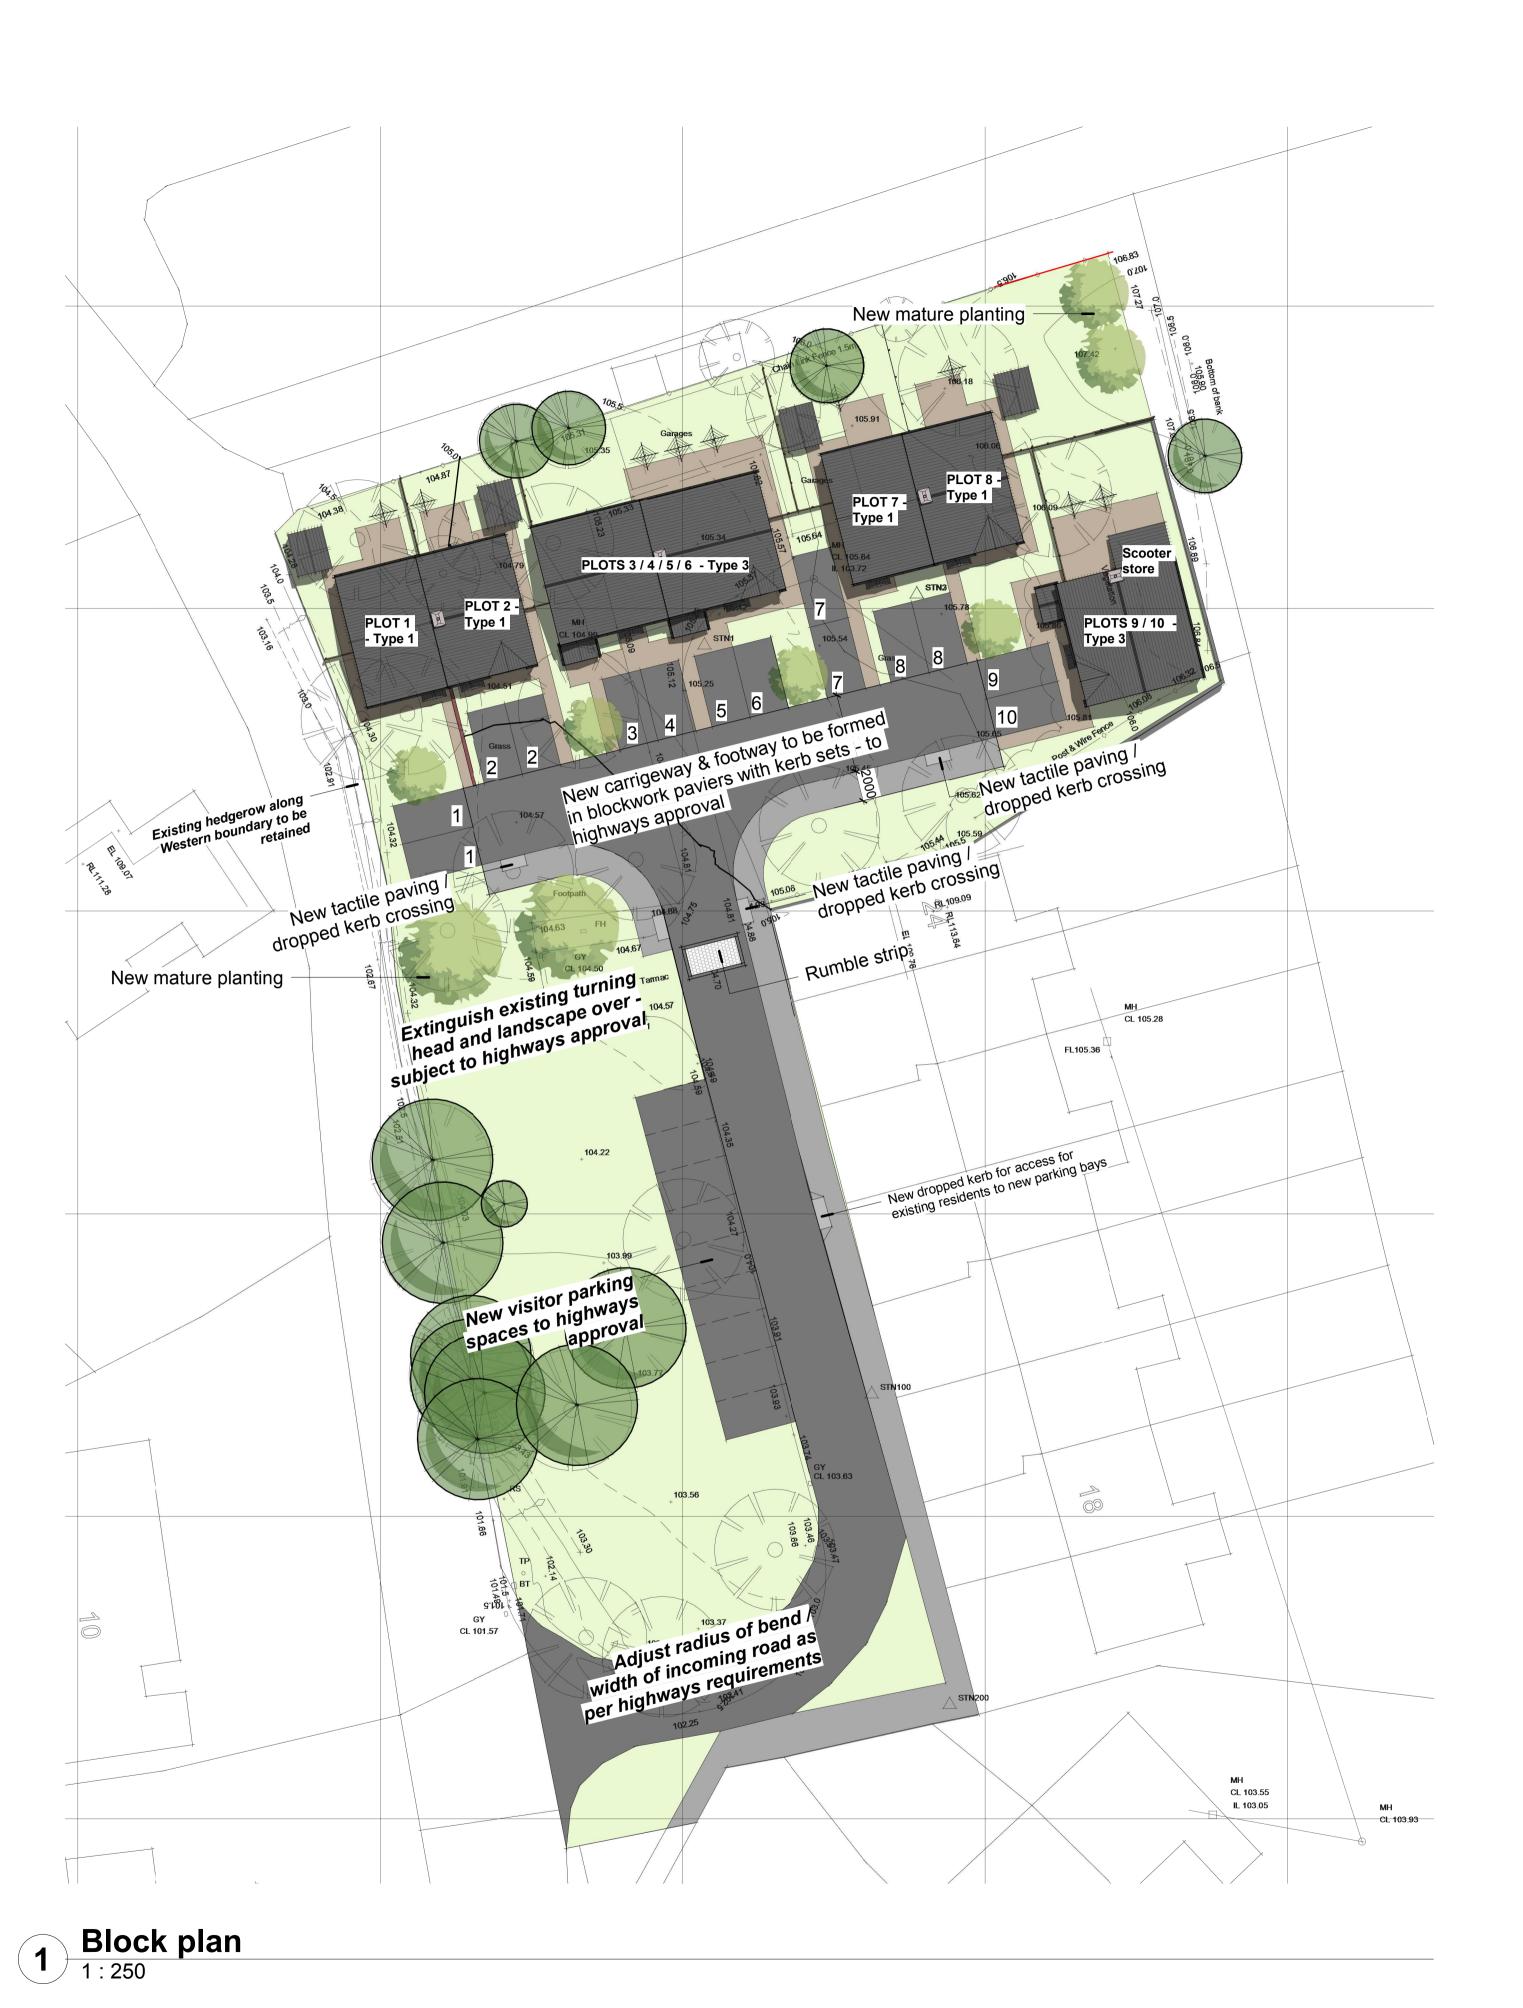

## Block plan

Revision: D

Scale: As indicated @ A1

Drawing Status:

PAC

TONY KING ARCHITECTS LTD

97a Glebe Street, Penarth Vale of Glamorgan CF64 1EE

T: 02920 306400 www.tonykingarchitects.co.uk