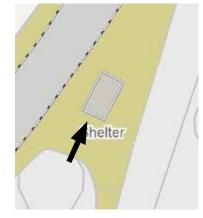

# PENARTH SEASIDE STRUCTURE STAGE 3

Cliff Hill, Penarth Vale of Glamorgan Council March 2022 @aberrantarch
@aberrantarchitecture
www.aberrantarchitecture.com

Design Concept

### **Developing the Victorian Flavour**



### **Evolving the Seaside Structure**





















Design Proposal

#### Plan



### Perspective





# Perspective





#### **Materials**



## Perspective





## Perspective













































### In Situ





### **Meaningful Ornamentation**

#### **Christopher Riley / Penarth Society**

#### **QR Codes**

Penarth society are discussing installing a series of QR Codes around town.

#### **Edwardian**

To clarify the shelter is Edwardian. Not on the 1899 town map, but it is on the 1920 version.

#### Large Grand Buildings

There used to be a series of large grand buildings, built in the Victorian and Edwardian Style, located in close proximity to the shelter. One example is Penarth House which is now knocked down. More millionaires than Cardiff.

(Follow Up With Alan Thorne)

#### **Guglielmo Marconi**

First radio messages across open sea. His breakthrough was at nearby Lavernock, but Penarth claims it!! "ARE YOU READY".

#### Joseph Parry

Welsh com