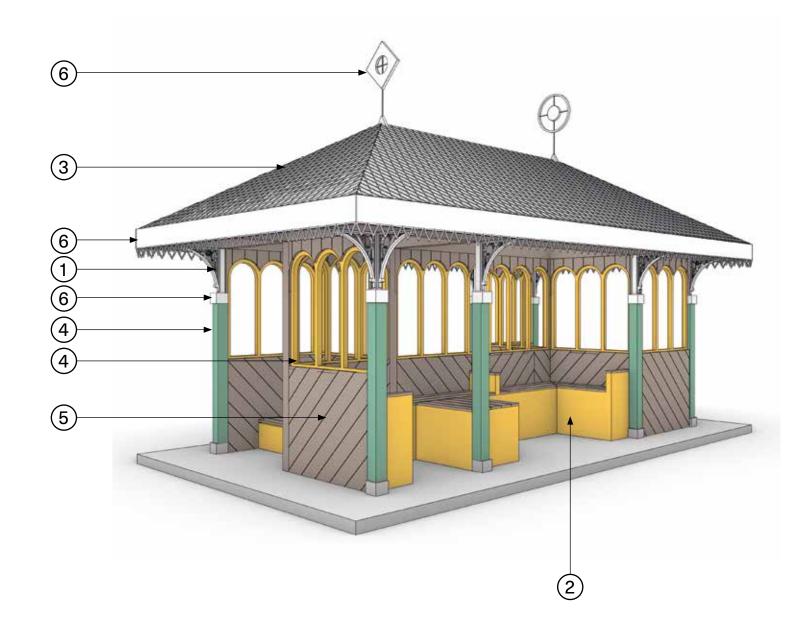

# PENARTH SEASIDE STRUCTURE STAGE 3

Cliff Hill, Penarth Vale of Glamorgan Council March 2022 @aberrantarch
@aberrantarchitecture
www.aberrantarchitecture.com

Design Concept

### **Developing the Victorian Flavour**



### **Evolving the Seaside Structure**





















Design Proposal

#### Plan



### Perspective





# Perspective





#### **Materials**



## Perspective





## Perspective













































### In Situ





### **Meaningful Ornamentation**

#### **Christopher Riley / Penarth Society**

#### **QR Codes**

Penarth society are discussing installing a series of QR Codes around town.

#### **Edwardian**

To clarify the shelter is Edwardian. Not on the 1899 town map, but it is on the 1920 version.

#### Large Grand Buildings

There used to be a series of large grand buildings, built in the Victorian and Edwardian Style, located in close proximity to the shelter. One example is Penarth House which is now knocked down. More millionaires than Cardiff.

(Follow Up With Alan Thorne)

#### **Guglielmo Marconi**

First radio messages across open sea. His breakthrough was at nearby Lavernock, but Penarth claims it!! "ARE YOU R