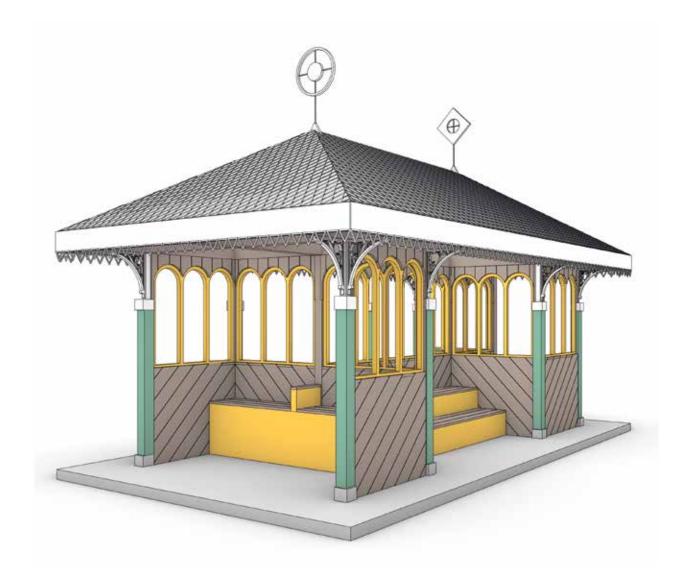

# PENARTH SEASIDE STRUCTURE STAGE 3

Cliff Hill, Penarth Vale of Glamorgan Council March 2022 @aberrantarch
@aberrantarchitecture
www.aberrantarchitecture.com

Design Concept

### **Developing the Victorian Flavour**



### **Evolving the Seaside Structure**





















Design Proposal

#### Plan



### Perspective





# Perspective





#### **Materials**



## Perspective





## Perspective













































### In Situ





### **Meaningful Ornamentation**

#### **Christopher Riley / Penarth Society**

#### **QR Codes**

Penarth society are discussing installing a series of QR Codes around town.

#### **Edwardian**

To clarify the shelter is Edwardian. Not on the 1899 town map, but it is on the 1920 version.

#### Large Grand Buildings

There used to be a series of large grand buildings, built in the Victorian and Edwardian Style, located in close proximity to the shelter. One example is Penarth House which is now knocked down. More millionaires than Cardiff.

(Follow Up With Alan Thorne)

#### **Guglielmo Marconi**

First radio messages across open sea. His breakthroug