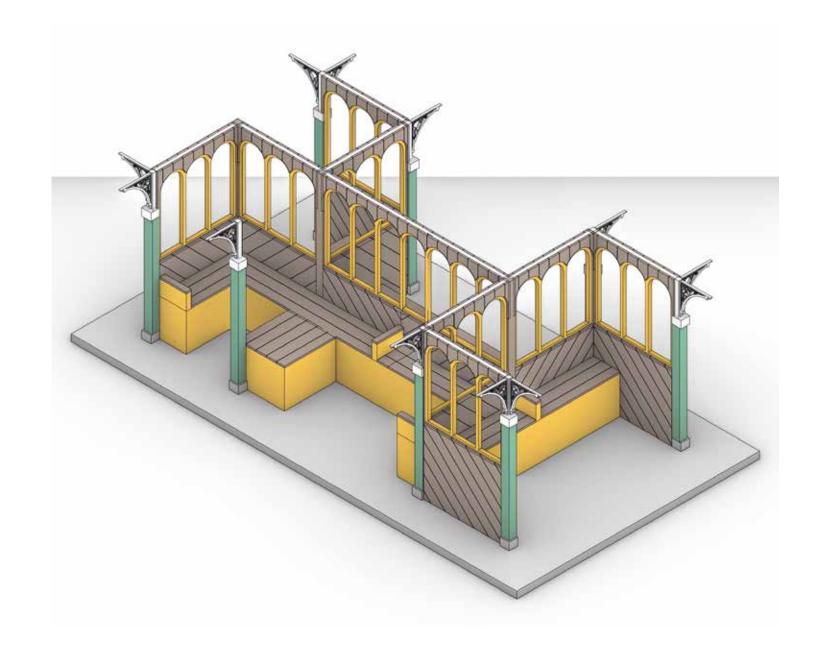

# PENARTH SEASIDE STRUCTURE STAGE 3

Cliff Hill, Penarth Vale of Glamorgan Council March 2022 @aberrantarch
@aberrantarchitecture
www.aberrantarchitecture.com

Design Concept

### **Developing the Victorian Flavour**



### **Evolving the Seaside Structure**





















Design Proposal

#### Plan



### Perspective





# Perspective





#### **Materials**



## Perspective





## Perspective













































### In Situ





### **Meaningful Ornamentation**

#### **Christopher Riley / Penarth Society**

#### **QR Codes**

Penarth society are discussing installing a series of QR Codes around town.

#### **Edwardian**

To clarify the shelter is Edwardian. Not on the 1899 town map, but it is on the 1920 version.

#### Large Grand Buildings

There used to be a series of large grand buildings, built in the Victorian and Edwardian Style, located in close proximity to the shelter. One example is Penarth House which is now knocked down. More millionaires than Cardiff.

(Follow Up With Alan Thorne)

#### **Guglielmo Marconi**

First radio messages across open sea. His breakthrough was at nearby Lavernock, but Penarth claims it!! "ARE YOU READY".

#### Joseph Parry

Welsh composer and musi