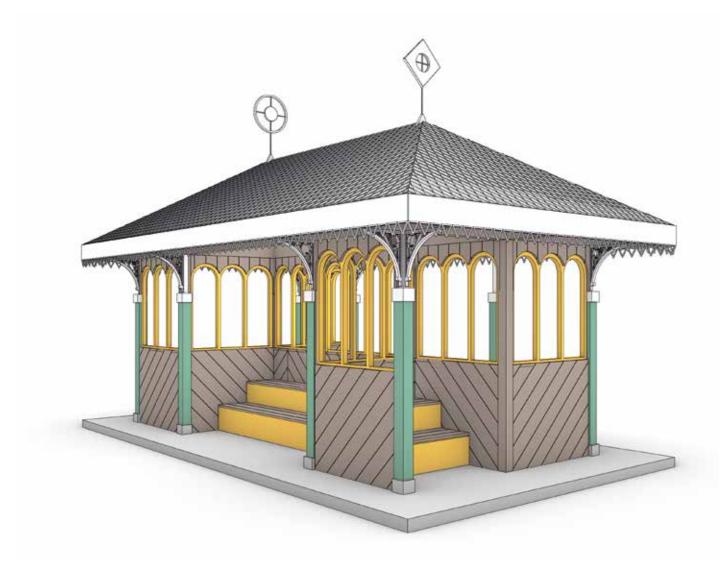

# PENARTH SEASIDE STRUCTURE STAGE 3

Cliff Hill, Penarth Vale of Glamorgan Council March 2022 @aberrantarch
@aberrantarchitecture
www.aberrantarchitecture.com

Design Concept

### **Developing the Victorian Flavour**



### **Evolving the Seaside Structure**





















Design Proposal

#### Plan



### Perspective





# Perspective





#### **Materials**



## Perspective





## Perspective













































### In Situ





### **Meaningful Ornamentation**

#### **Christopher Riley / Penarth Society**

#### **QR Codes**

Penarth society are discussing installing a series of QR Codes around town.

#### **Edwardian**

To clarify the shelter is Edwardian. Not on the 1899 town map, but it is on the 1920 version.

#### Large Grand Buildings

There used to be a series of large grand buildings, built in the Victorian and Edwardian Style, located in close proximity to the shelter. One example is Penarth House which is now knocked down. More millionaires than Cardiff.

(Follow Up With Alan Thorne)

#### **Guglielmo Marconi**

First radio messages across open sea. His breakthrough was at nearby Lavernock, but Penarth claims it!! "ARE YOU READY".

#### Joseph