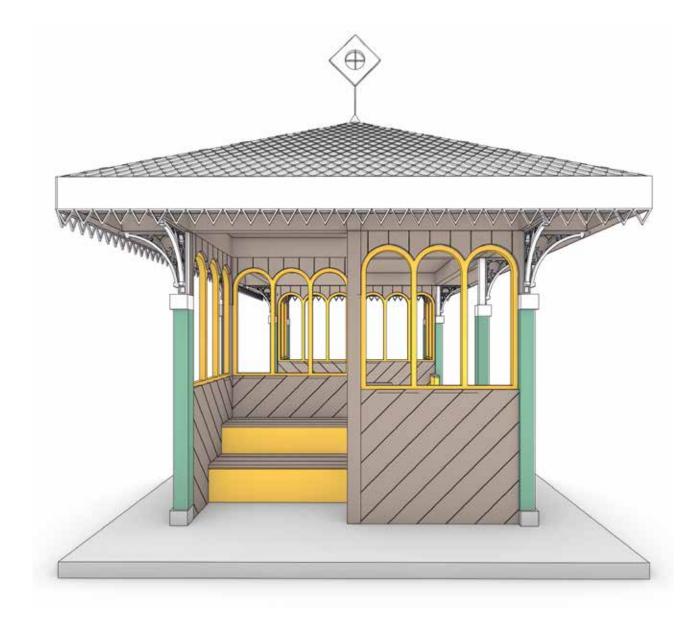

# PENARTH SEASIDE STRUCTURE STAGE 3

Cliff Hill, Penarth Vale of Glamorgan Council March 2022 @aberrantarch
@aberrantarchitecture
www.aberrantarchitecture.com

Design Concept

### **Developing the Victorian Flavour**



### **Evolving the Seaside Structure**





















Design Proposal

#### Plan



### Perspective





# Perspective





#### **Materials**



## Perspective





## Perspective













































### In Situ





### **Meaningful Ornamentation**

#### **Christopher Riley / Penarth Society**

#### **QR Codes**

Penarth society are discussing installing a series of QR Codes around town.

#### **Edwardian**

To clarify the shelter is Edwardian. Not on the 1899 town map, but it is on the 1920 version.

#### Large Grand Buildings

There used to be a series of large grand buildings, built in the Victorian and Edwardian Style, located in close proximity to the shelter. One example is Penarth House which is now knocked down. More millionaires than Cardiff.

(Follow Up With Alan Thorne)

#### **Guglielmo Marconi**

First radio messages across open sea. His breakthrough was at nearby Lavernock, but Penarth claims it!! "ARE YOU READY".

#### Joseph Parry

Welsh c