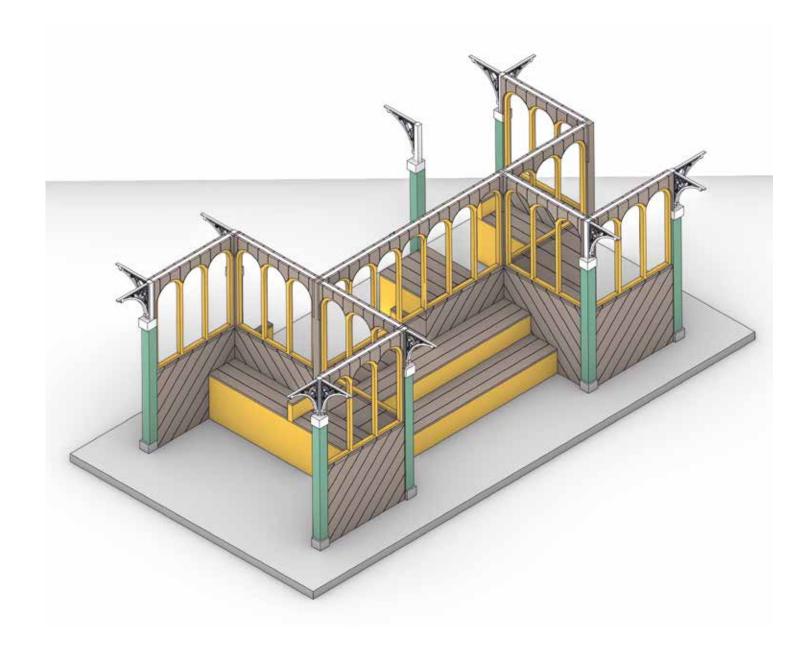

# PENARTH SEASIDE STRUCTURE STAGE 3

Cliff Hill, Penarth Vale of Glamorgan Council March 2022 @aberrantarch
@aberrantarchitecture
www.aberrantarchitecture.com

Design Concept

### **Developing the Victorian Flavour**



### **Evolving the Seaside Structure**





















Design Proposal

#### Plan



### Perspective





# Perspective





#### **Materials**



## Perspective





## Perspective













































### In Situ





### **Meaningful Ornamentation**

#### **Christopher Riley / Penarth Society**

#### **QR Codes**

Penarth society are discussing installing a series of QR Codes around town.

#### **Edwardian**

To clarify the shelter is Edwardian. Not on the 1899 town map, but it is on the 1920 version.

#### Large Grand Buildings

There used to be a series of large grand buildings, built in the Victorian and Edwardian Style, located in close proximity to the shelter. One example is Penarth House which is now knocked down. More millionaires than Cardiff.

(Follow Up With Alan Thorne)

#### **Guglielmo Marconi**

First radio messages across open sea. His breakthrough was at nearby Lavernock, but Penarth claims it!! "ARE YOU READY".

#### Joseph Parry

Welsh composer