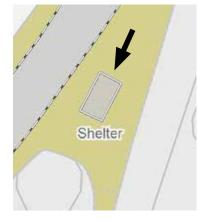

# PENARTH SEASIDE STRUCTURE STAGE 3

Cliff Hill, Penarth Vale of Glamorgan Council March 2022 @aberrantarch
@aberrantarchitecture
www.aberrantarchitecture.com

Design Concept

### **Developing the Victorian Flavour**



### **Evolving the Seaside Structure**





















Design Proposal

#### Plan



### Perspective





# Perspective





#### **Materials**



## Perspective





## Perspective













































### In Situ





### **Meaningful Ornamentation**

#### **Christopher Riley / Penarth Society**

#### **QR Codes**

Penarth society are discussing installing a series of QR Codes around town.

#### **Edwardian**

To clarify the shelter is Edwardian. Not on the 1899 town map, but it is on the 1920 version.

#### Large Grand Buildings

There used to be a series of large grand buildings, built in the Victorian and Edwardian Style, located in close proximity to the shelter. One example is Penarth House which is now knocked down. More millionaires than Cardiff.

(Follow Up With Alan Thorne)

#### **Guglielmo Marconi**

First radio messages across open sea. His breakthrough was at nearby Lavernock, but Penarth claims it!! "ARE YOU READY".

#### Joseph Parry

Welsh