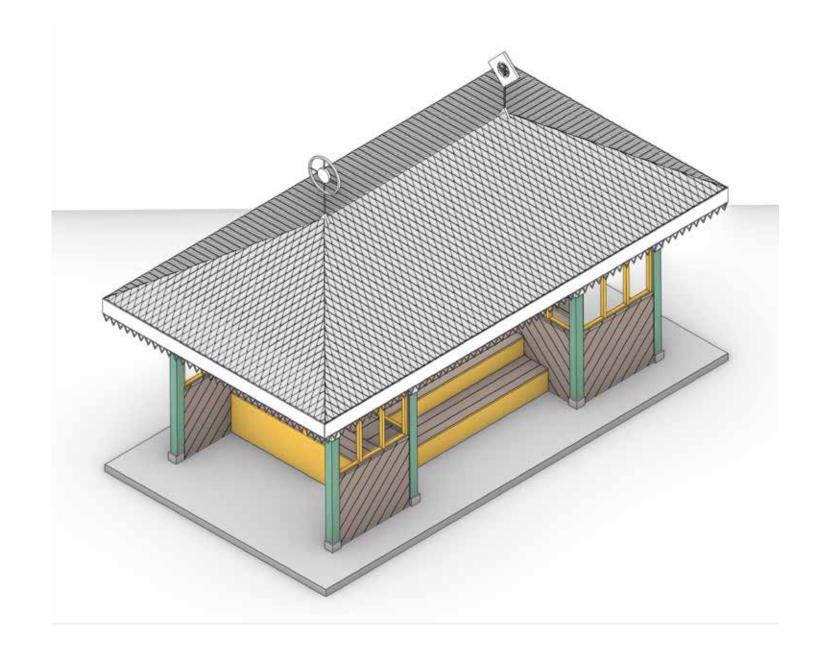

# PENARTH SEASIDE STRUCTURE STAGE 3

Cliff Hill, Penarth Vale of Glamorgan Council March 2022 @aberrantarch
@aberrantarchitecture
www.aberrantarchitecture.com

Design Concept

### **Developing the Victorian Flavour**



### **Evolving the Seaside Structure**





















Design Proposal

#### Plan



### Perspective





# Perspective





#### **Materials**



## Perspective





## Perspective













































### In Situ





### **Meaningful Ornamentation**

#### **Christopher Riley / Penarth Society**

#### **QR Codes**

Penarth society are discussing installing a series of QR Codes around town.

#### **Edwardian**

To clarify the shelter is Edwardian. Not on the 1899 town map, but it is on the 1920 version.

#### Large Grand Buildings

There used to be a series of large grand buildings, built in the Victorian and Edwardian Style, located in close proximity to the shelter. One example is Penarth House which is now knocked down. More millionaires than Cardiff.

(Follow Up With Alan Thorne)

#### **Guglielmo Marconi**

First radio messages across open sea. His breakthrough was at nearby Lavernock, but Penarth claims it!! "ARE YOU READY".

#### Joseph Parry

Welsh compo