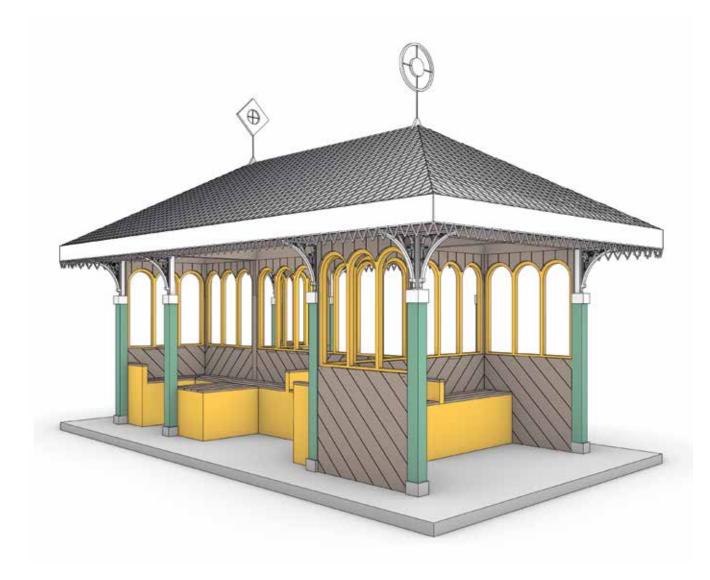

# PENARTH SEASIDE STRUCTURE STAGE 3

Cliff Hill, Penarth Vale of Glamorgan Council March 2022 @aberrantarch
@aberrantarchitecture
www.aberrantarchitecture.com

Design Concept

### **Developing the Victorian Flavour**



### **Evolving the Seaside Structure**





















Design Proposal

#### Plan



### Perspective





# Perspective





#### **Materials**



## Perspective





## Perspective













































### In Situ





### **Meaningful Ornamentation**

#### **Christopher Riley / Penarth Society**

#### **QR Codes**

Penarth society are discussing installing a series of QR Codes around town.

#### **Edwardian**

To clarify the shelter is Edwardian. Not on the 1899 town map, but it is on the 1920 version.

#### Large Grand Buildings

There used to be a series of large grand buildings, built in the Victorian and Edwardian Style, located in close proximity to the shelter. One example is Penarth House which is now knocked down. More millionaires than Cardiff.

(Follow Up With Alan Thorne)

#### **Guglielmo Marconi**

First radio messages across open sea. His breakthrough was at nearby Lav