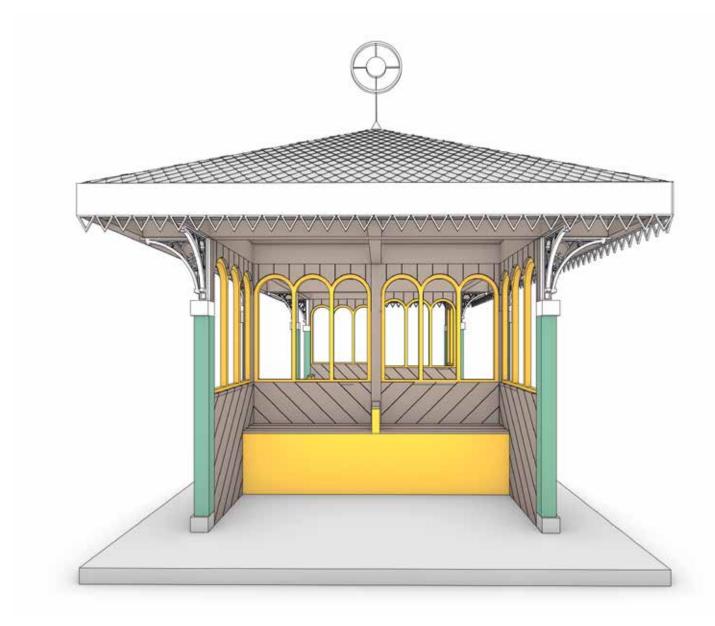

# PENARTH SEASIDE STRUCTURE STAGE 3

Cliff Hill, Penarth Vale of Glamorgan Council March 2022 @aberrantarch
@aberrantarchitecture
www.aberrantarchitecture.com

Design Concept

### **Developing the Victorian Flavour**



### **Evolving the Seaside Structure**





















Design Proposal

#### Plan



### Perspective





# Perspective





#### **Materials**



## Perspective





## Perspective













































### In Situ





### **Meaningful Ornamentation**

#### **Christopher Riley / Penarth Society**

#### **QR Codes**

Penarth society are discussing installing a series of QR Codes around town.

#### **Edwardian**

To clarify the shelter is Edwardian. Not on the 1899 town map, but it is on the 1920 version.

#### Large Grand Buildings

There used to be a series of large grand buildings, built in the Victorian and Edwardian Style, located in close proximity to the shelter. One example is Penarth House which is now knocked down. More millionaires than Cardiff.

(Follow Up With Alan Thorne)

#### **Guglielmo Marconi**

First radio messages across open sea. His breakthrough was at nearby Lavernock, but Penarth claims it!! "ARE YOU READY".

#### Joseph Parry

Wel