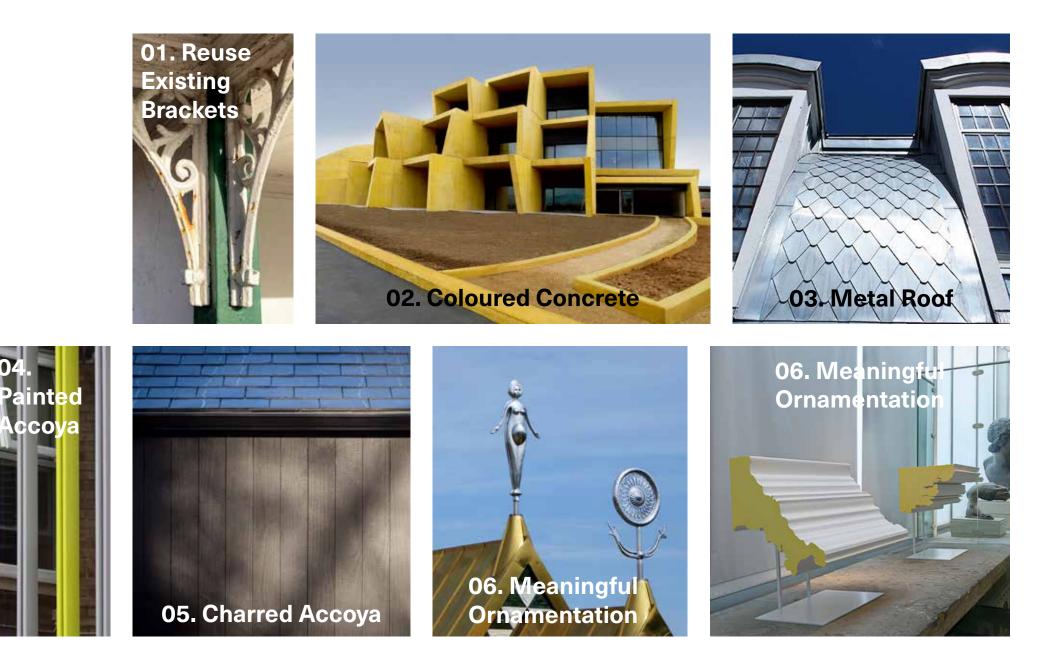

# PENARTH SEASIDE STRUCTURE STAGE 3

Cliff Hill, Penarth Vale of Glamorgan Council March 2022 @aberrantarch
@aberrantarchitecture
www.aberrantarchitecture.com

Design Concept

### **Developing the Victorian Flavour**



### **Evolving the Seaside Structure**





















Design Proposal

#### Plan



### Perspective





# Perspective





#### **Materials**



## Perspective





## Perspective













































### In Situ





### **Meaningful Ornamentation**

#### **Christopher Riley / Penarth Society**

#### **QR Codes**

Penarth society are discussing installing a series of QR Codes around town.

#### **Edwardian**

To clarify the shelter is Edwardian. Not on the 1899 town map, but it is on the 1920 version.

#### Large Grand Buildings

There used to be a series of large grand buildings, built in the Victorian and Edwardian Style, located in close proximity to the shelter. One example is Penarth House which is now knocked down. More millionaires than Cardiff.

(Follow Up With Alan Thorne)

#### **Guglielmo Marconi**

First radio messages across open sea. His breakthrough was at nearby Lavernock, but Penarth clai