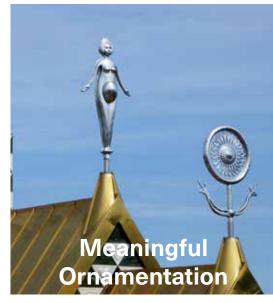

# PENARTH SEASIDE STRUCTURE STAGE 3

Cliff Hill, Penarth Vale of Glamorgan Council March 2022 @aberrantarch
@aberrantarchitecture
www.aberrantarchitecture.com

Design Concept

### **Developing the Victorian Flavour**



### **Evolving the Seaside Structure**





















Design Proposal

#### Plan



### Perspective





# Perspective





#### **Materials**



## Perspective





## Perspective













































### In Situ





### **Meaningful Ornamentation**

#### **Christopher Riley / Penarth Society**

#### **QR Codes**

Penarth society are discussing installing a series of QR Codes around town.

#### **Edwardian**

To clarify the shelter is Edwardian. Not on the 1899 town map, but it is on the 1920 version.

#### Large Grand Buildings

There used to be a series of large grand buildings, built in the Victorian and Edwardian Style, located in close proximity to the shelter. One example is Penarth House which is now knocked down. More millionaires than Cardiff.

(Follow Up With Alan Thorne)

#### **Guglielmo Marconi**