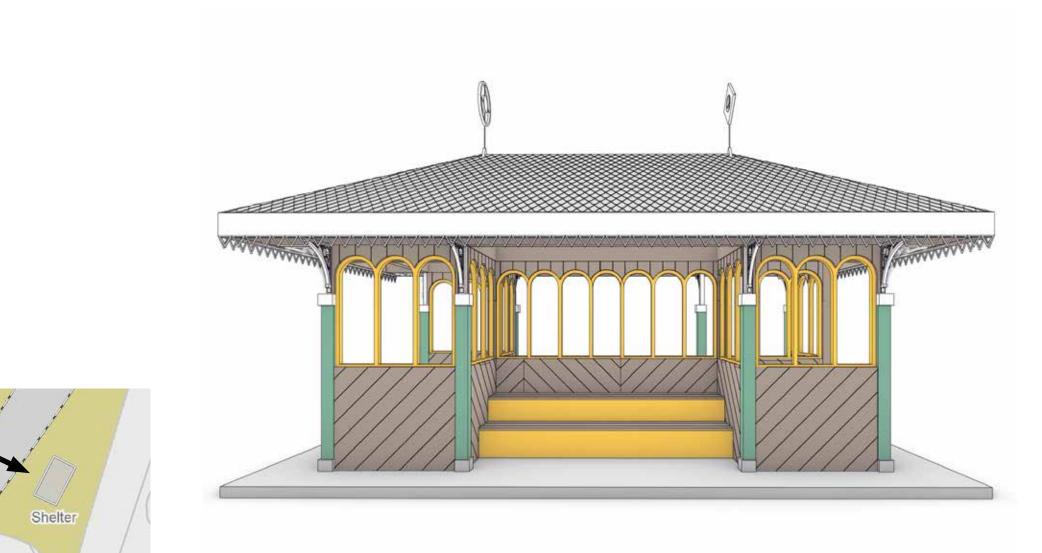

# PENARTH SEASIDE STRUCTURE STAGE 3

Cliff Hill, Penarth Vale of Glamorgan Council March 2022 @aberrantarch
@aberrantarchitecture
www.aberrantarchitecture.com

Design Concept

### **Developing the Victorian Flavour**



### **Evolving the Seaside Structure**





















Design Proposal

#### Plan



### Perspective





# Perspective





#### **Materials**



## Perspective





## Perspective













































### In Situ





### **Meaningful Ornamentation**

#### **Christopher Riley / Penarth Society**

#### **QR Codes**

Penarth society are discussing installing a series of QR Codes around town.

#### **Edwardian**

To clarify the shelter is Edwardian. Not on the 1899 town map, but it is on the 1920 version.

#### Large Grand Buildings

There used to be a series of large grand buildings, built in the Victorian and Edwardian Style, located in close proximity to the shelter. One example is Penarth House which is now knocked down. More millionaires than Cardiff.

(Follow Up With Alan Thorne)

#### **Guglielmo Marconi**

First radio messages across open sea. His breakthrough was at nearby Lavernock, but Penarth claims it!! "ARE YOU READY".

#### Joseph Parr