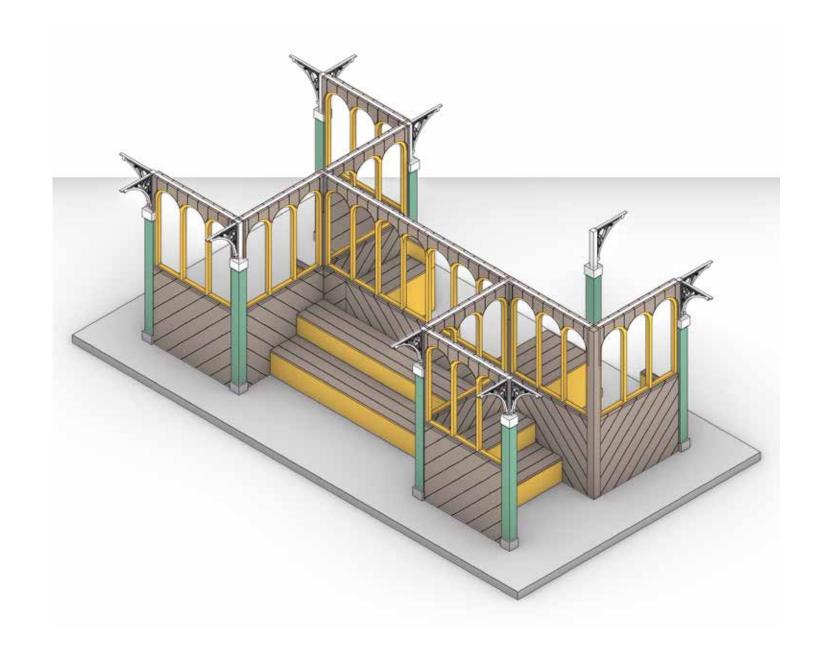

# PENARTH SEASIDE STRUCTURE STAGE 3

Cliff Hill, Penarth Vale of Glamorgan Council March 2022 @aberrantarch
@aberrantarchitecture
www.aberrantarchitecture.com

Design Concept

### **Developing the Victorian Flavour**



### **Evolving the Seaside Structure**





















Design Proposal

#### Plan



### Perspective





# Perspective





#### **Materials**



## Perspective





## Perspective













































### In Situ





### **Meaningful Ornamentation**

#### **Christopher Riley / Penarth Society**

#### **QR Codes**

Penarth society are discussing installing a series of QR Codes around town.

#### **Edwardian**

To clarify the shelter is Edwardian. Not on the 1899 town map, but it is on the 1920 version.

#### Large Grand Buildings

There used to be a series of large grand buildings, built in the Victorian and Edwardian Style, located in close proximity to the shelter. One example is Penarth House which is now knocked down. More millionaires than Cardiff.

(Follow Up With Alan Thorne)

#### **Guglielmo Marconi**

First radio messages across open sea. His breakthrough was at nearby Lavernock, but Penarth claims it!! "ARE YOU READY".

#### Joseph Parry

Welsh composer and