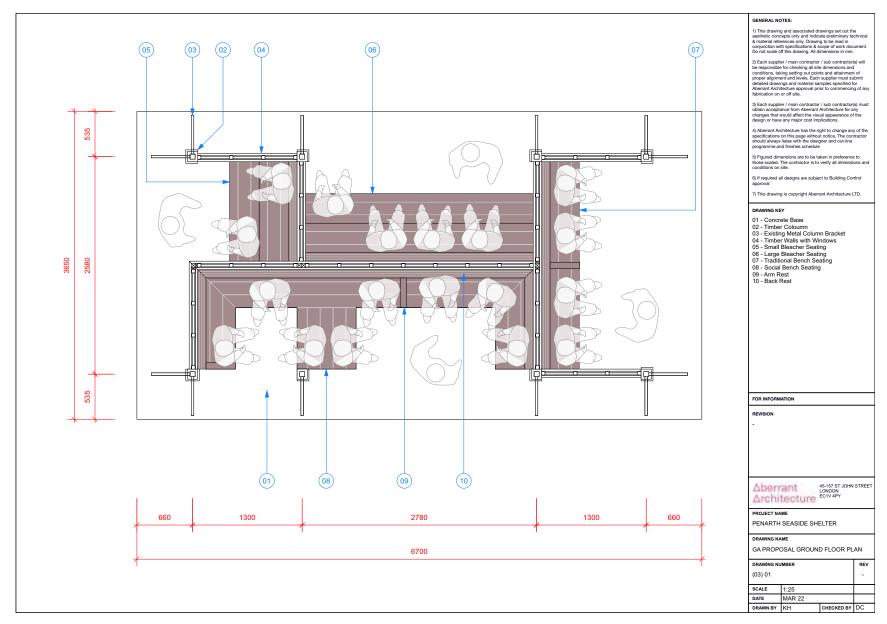

# PENARTH SEASIDE STRUCTURE STAGE 3

Cliff Hill, Penarth Vale of Glamorgan Council March 2022 @aberrantarch
@aberrantarchitecture
www.aberrantarchitecture.com

Design Concept

### **Developing the Victorian Flavour**



### **Evolving the Seaside Structure**





















Design Proposal

#### Plan



### Perspective





# Perspective





#### **Materials**



## Perspective





## Perspective













































### In Situ





### **Meaningful Ornamentation**

#### **Christopher Riley / Penarth Society**

#### **QR Codes**

Penarth society are discussing installing a series of QR Codes around town.

#### **Edwardian**

To clarify the shelter is Edwardian. Not on the 1899 town map, but it is on the 1920 version.

#### Large Grand Buildings

There used to be a series of large grand buildings, built in the Victorian and Edwardian Style, located in close proximity to the shelter. One example is Penarth House which is now knocked down. More millionaires than Cardiff.

(Follow Up With Alan Thorne)

#### **Guglielmo Marconi**

First radio messages across open s