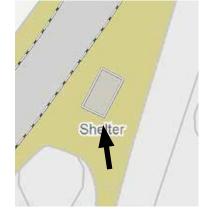

# PENARTH SEASIDE STRUCTURE STAGE 3

Cliff Hill, Penarth Vale of Glamorgan Council March 2022 @aberrantarch
@aberrantarchitecture
www.aberrantarchitecture.com

Design Concept

### **Developing the Victorian Flavour**



### **Evolving the Seaside Structure**





















Design Proposal

#### Plan



### Perspective





# Perspective





#### **Materials**



## Perspective





## Perspective













































### In Situ





### **Meaningful Ornamentation**

#### **Christopher Riley / Penarth Society**

#### **QR Codes**

Penarth society are discussing installing a series of QR Codes around town.

#### **Edwardian**

To clarify the shelter is Edwardian. Not on the 1899 town map, but it is on the 1920 version.

#### Large Grand Buildings

There used to be a series of large grand buildings, built in the Victorian and Edwardian Style, located in close proximity to the shelter. One example is Penarth House which is now knocked down. More millionaires than Cardiff.

(Follow Up With Alan Thorne)

#### **Guglielmo Marconi**

First radio messages across open sea. His breakthrough was at nearby Lavernock, but Penarth claims it!! "ARE YOU READY".

#### Joseph Parry

Welsh composer and musician.