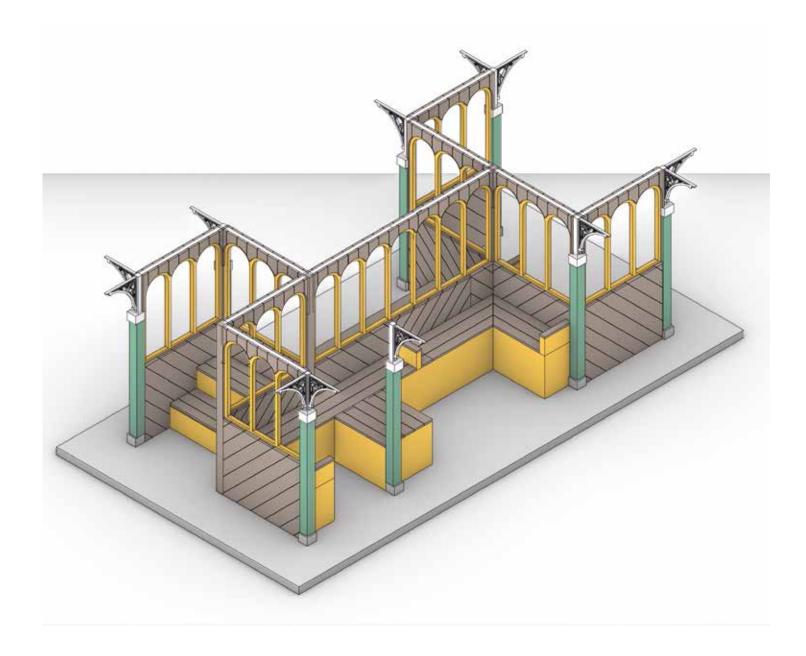

# PENARTH SEASIDE STRUCTURE STAGE 3

Cliff Hill, Penarth Vale of Glamorgan Council March 2022 @aberrantarch
@aberrantarchitecture
www.aberrantarchitecture.com

Design Concept

### **Developing the Victorian Flavour**



### **Evolving the Seaside Structure**





















Design Proposal

#### Plan



### Perspective





# Perspective





#### **Materials**



## Perspective





## Perspective













































### In Situ





### **Meaningful Ornamentation**

#### **Christopher Riley / Penarth Society**

#### **QR Codes**

Penarth society are discussing installing a series of QR Codes around town.

#### **Edwardian**

To clarify the shelter is Edwardian. Not on the 1899 town map, but it is on the 1920 version.

#### Large Grand Buildings

There used to be a series of large grand buildings, built in the Victorian and Edwardian Style, located in close proximity to the shelter. One example is Penarth House which is now knocked down. More millionaires than Cardiff.

(Follow Up With Alan Thorne)

#### **Guglielmo Marconi**

First radio messages across open sea. His breakthrough was at nearby Lavernock, but Penarth claims it!! "ARE YOU READY".

#### Joseph Parry

Welsh composer and musician