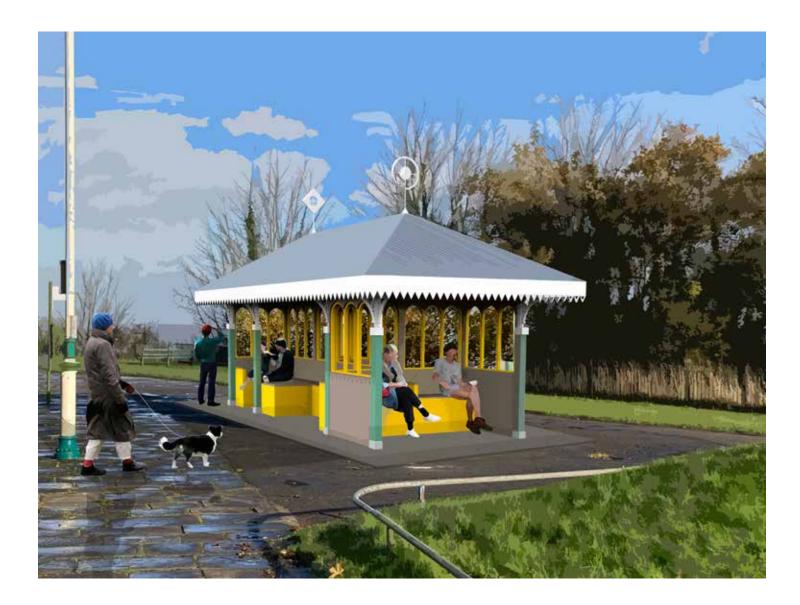

# PENARTH SEASIDE STRUCTURE STAGE 3

Cliff Hill, Penarth Vale of Glamorgan Council March 2022 @aberrantarch
@aberrantarchitecture
www.aberrantarchitecture.com

Design Concept

### **Developing the Victorian Flavour**



### **Evolving the Seaside Structure**





















Design Proposal

#### Plan



### Perspective





# Perspective





#### **Materials**



## Perspective





## Perspective













































### In Situ





### **Meaningful Ornamentation**

#### **Christopher Riley / Penarth Society**

#### **QR Codes**

Penarth society are discussing installing a series of QR Codes around town.

#### **Edwardian**

To clarify the shelter is Edwardian. Not on the 1899 town map, but it is on the 1920 version.

#### Large Grand Buildings

There used to be a series of large grand buildings, built in the Victorian and Edwardian Style, located in close proximity to the shelter. One example is Penarth House which is now knocked down. More millionaires than Cardiff.

(Follow Up With Alan Thorne)

#### **Guglielmo Marconi**

First radio messages across open sea. His breakthrough was at nearby Lavernock, but Penarth claims it!! "ARE YOU READY".

#### Joseph Parry

Welsh composer and musician. The first Welshman to