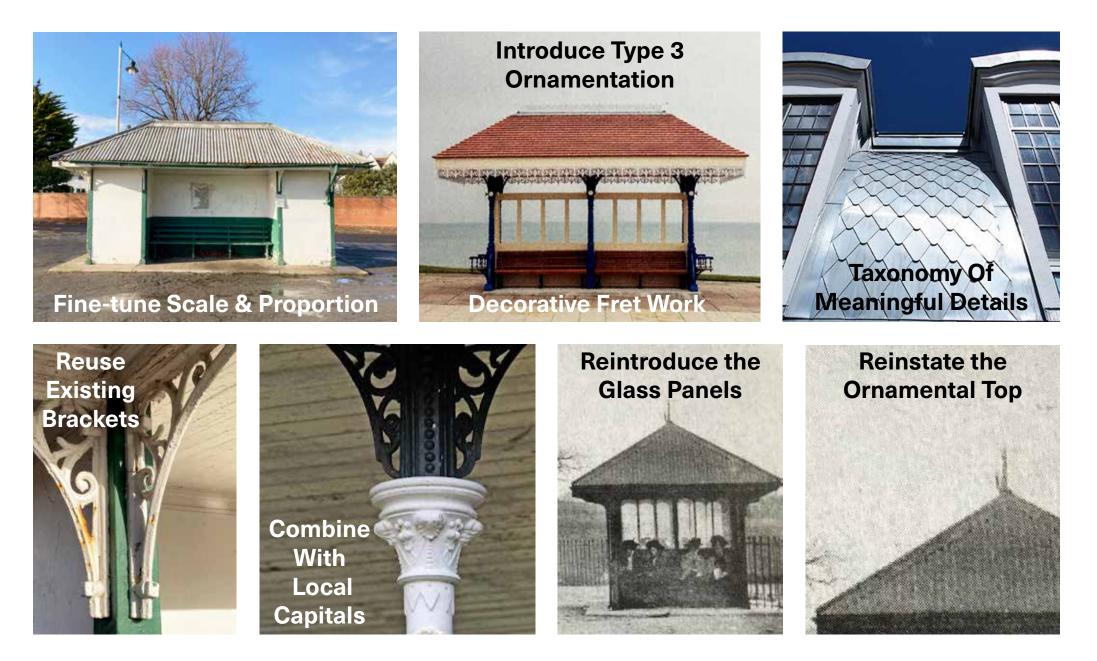

### **Developing the Victorian Flavour**

### **Evolving the Seaside Structure**

Design Proposal

### **Meaningful Ornamentation**

#### **Edwardian**

To clarify the shelter is Edwardian. Not on the 1899 town map, but it is on the 1920 version.