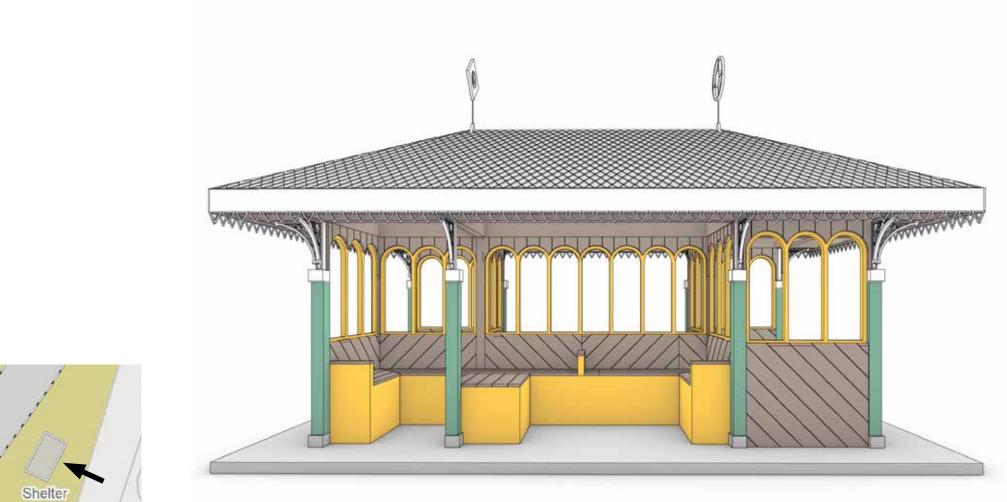

# PENARTH SEASIDE STRUCTURE STAGE 3

Cliff Hill, Penarth Vale of Glamorgan Council March 2022 @aberrantarch
@aberrantarchitecture
www.aberrantarchitecture.com

Design Concept

### **Developing the Victorian Flavour**



### **Evolving the Seaside Structure**





















Design Proposal

#### Plan



### Perspective





# Perspective





#### **Materials**



## Perspective





## Perspective













































### In Situ





### **Meaningful Ornamentation**

#### **Christopher Riley / Penarth Society**

#### **QR Codes**

Penarth society are discussing installing a series of QR Codes around town.

#### **Edwardian**

To clarify the shelter is Edwardian. Not on the 1899 town map, but it is on the 1920 version.

#### Large Grand Buildings

There used to be a series of large grand buildings, built in the Victorian and Edwardian Style, located in close proximity to the shelter. One example is Penarth House which is now knocked down. More millionaires than Cardiff.

(Follow Up With Alan Thorne)

#### **Guglielmo Marconi**

First radio messages across open sea. His breakthrough was at nearby Lavernock, but Penarth claims it!! "ARE YOU READY".

#### Joseph Parry