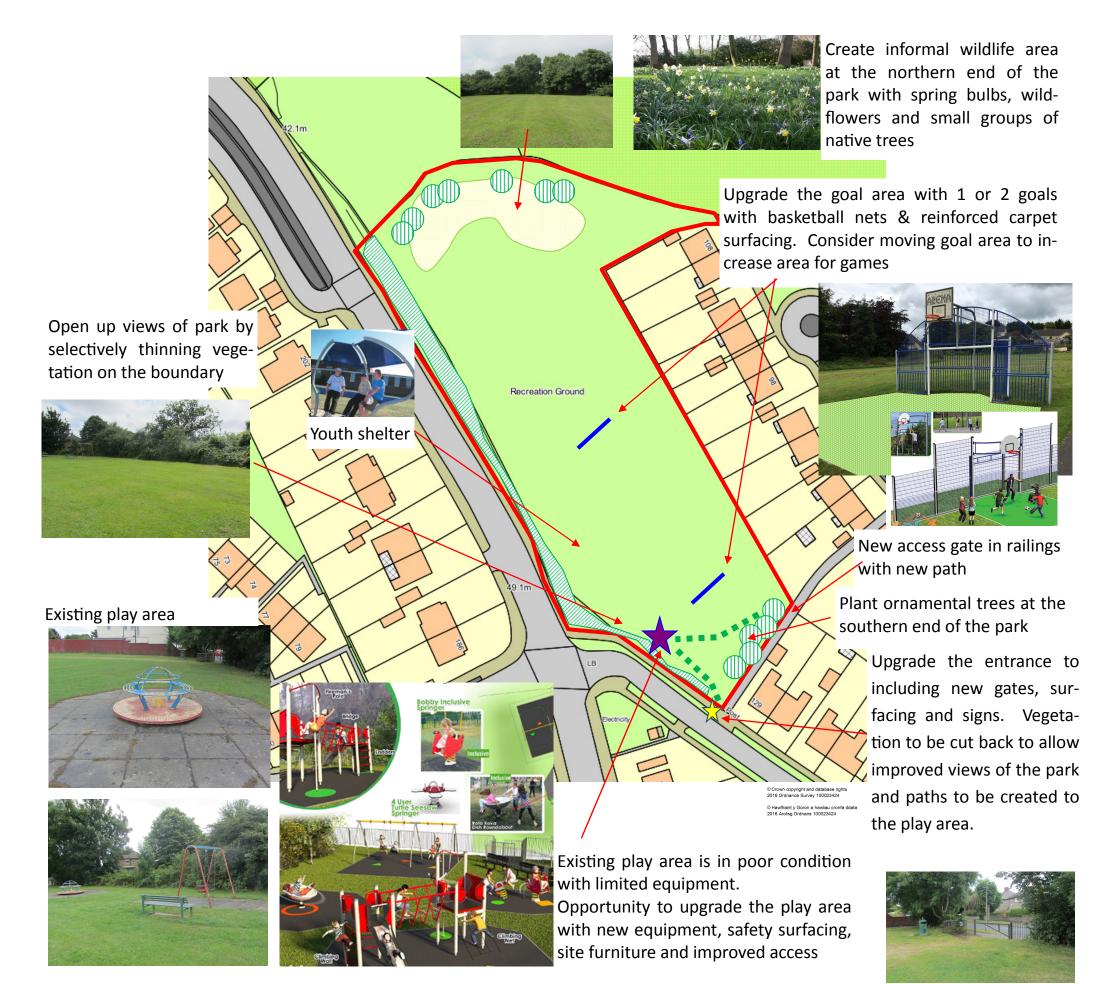

## **Notes**

The Vale of Glamorgan Council has secured funding of £75,000 to improve Wordsworth Park.

There are many opportunities here to upgrade the park. Subject to funding these include:

- Upgrade play area with new equipment, safety surfacing, access improvements, bins, picnic tables and seating.
- Move the existing goalposts and reinstate ground. Investigate potential for installing an additional set of goalposts.
- Create wildflower areas and enhance habitats to benefit wildlife, particularly at the northern end of the park
- Upgrade existing entrance to the park from Wordsworth Avenue with new gates and paths and opening up the tree canopy to allow more light and views of the park.