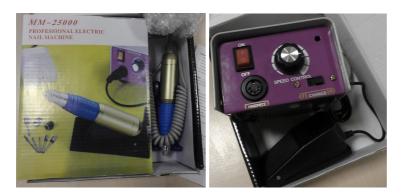

## A12/0032/14 – Beiyi Professional Electric Nail Machine

Category: Electrical appliances and equipment

Product: Manicure/pedicure set

Brand: Beiyi

Name: Professional Electric Nail Machine

Type/number of model: Power supply: J0312. Manicure/pedicure set: MM 25000

Batch number/Barcode: J0312

OECD Portal Category: 53000000 - Beauty / Personal Care / Hygiene

Description: Manicure and pedicure set MM 25000 with power supply, supplied in an art-worked box.

Country of origin: China