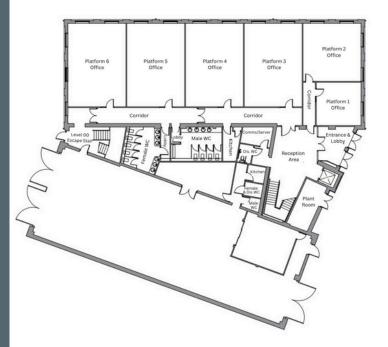

ENGINE ROOM HOOD ROAD, BARRY, CF62 5QL

Newly refurbished business spaces available for leasing, located within the vibrant Innovation Quarter, for start up and growth businesses





VALE of GLAMORGAN







## **KEY FEATURES**



Vibrant location Close to amenities



Newly refurbished offices and communal space



Meeting space available to book as part of lease agreement



Supporting active travel with new cycle store and shower facilities



3 year lease available



Free onsite parking with 88 parking spaces inc 4 disabled and 2 EV-charging spaces



Close to train station 0.6m to Barry Station, 0.8m to Barry Island Station





VALE of GLAMORGAN







## **Ground Floor**









VALE of GLAMORGAN





## **TO APPLY**

## INCLUDING TO ARRANGE A VIEWING





businessunits@valeofglamorgan.gov.uk









Funded by UK Government