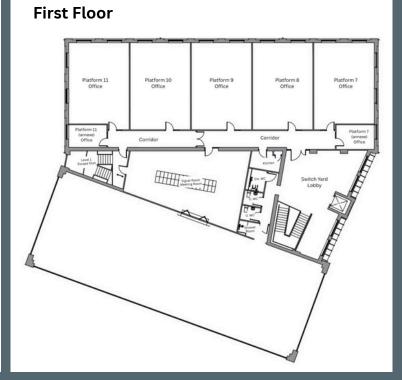

ENGINE ROOM HOOD ROAD, BARRY, CF62 5QL

Newly refurbished business spaces available for leasing, located within the vibrant Innovation Quarter, for start up and growth businesses





VALE of GLAMORGAN







## **KEY FEATURES**



Vibrant location Close to amenities



Newly refurbished offices and communal space



Meeting space available to book as part of lease agreement



Supporting active travel with new cycle store and shower facilities



3 year lease available



Free onsite parking with 88 parking spaces inc 4 disabled and 2 EV-charging spaces



Close to train station 0.6m to Barry Station, 0.8m to Barry Island Station





VALE of GLAMORGAN







## **Ground Floor**









VALE of GLAMORGAN





## **TO APPLY**

## INCLUDING TO ARRANGE A VIEWING





businessunits@valeofglamorgan.gov.uk









Funded by UK Government