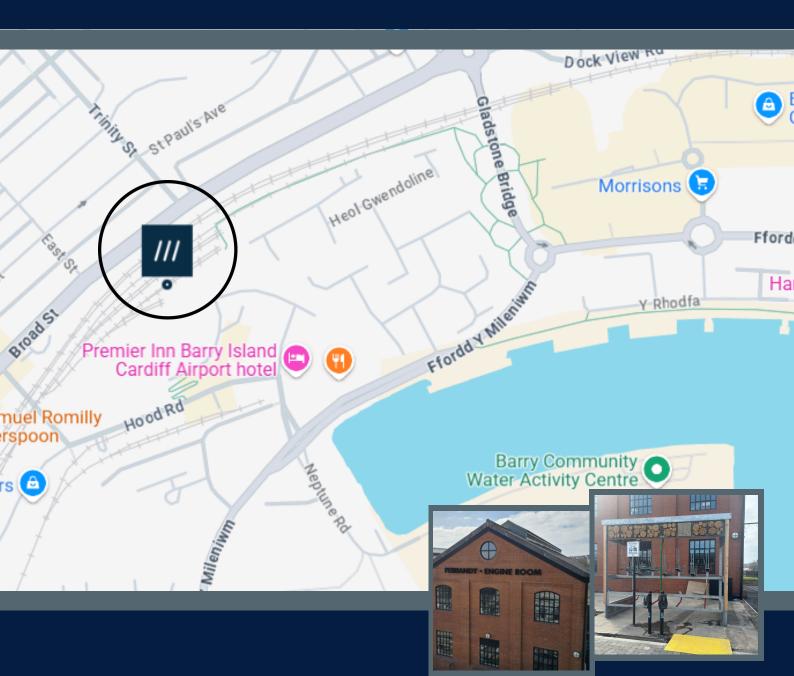

3 year lease available

Free onsite parking with 88 parking spaces inc 4 disabled and 2 EV-charging spaces

Close to train station 0.6m to Barry Station, 0.8m to Barry Island Station

VALE of GLAMORGAN