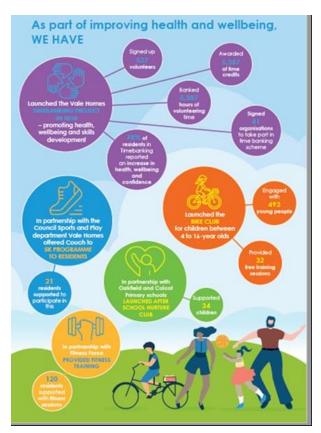

ated by Vale of Glamorgan Council and GVS.
- 78% of surveyed residents taking part in the current time banking scheme reported an increase in health, well-being and confidence.

#### **Future direction**

The expansion of timebanking in the Vale will progress further following Cabinet approval for the recruitment of the new timebanking officer post once meetings resume. However, partners are continuing to promote and support volunteering in the local community. We hope to build on this boost in volunteering and continue the momentum in the future to encourage as many residents as possible to volunteer. By continuing to encourage and facilitate increasing volunteering opportunities in the long term more residents will receive the associated health, well-being and skill enhancing benefits.



#### Well-being Plan Action Updates

The above reports focus on the PSB's four priority workstreams which bring together a range of different activities. The PSB's Well-being Plan details 31 actions which the PSB has committed to take forward between 2018 and 2023 to deliver the four well-being objectives in the Well-being Plan. Progress against many of these actions is included in the above progress reports and in the case studies which feature later in this report. A fuller account of progress against each action can be viewed in the stacks below.

Objective 1: To enable people to get involved, participate in their local communities and shape local services.



8 - E1. https://participation.cymru/en/principles/



 $9-E2.\ \underline{https://www.valeofglamorgan.gov.uk/en/working/Rural-