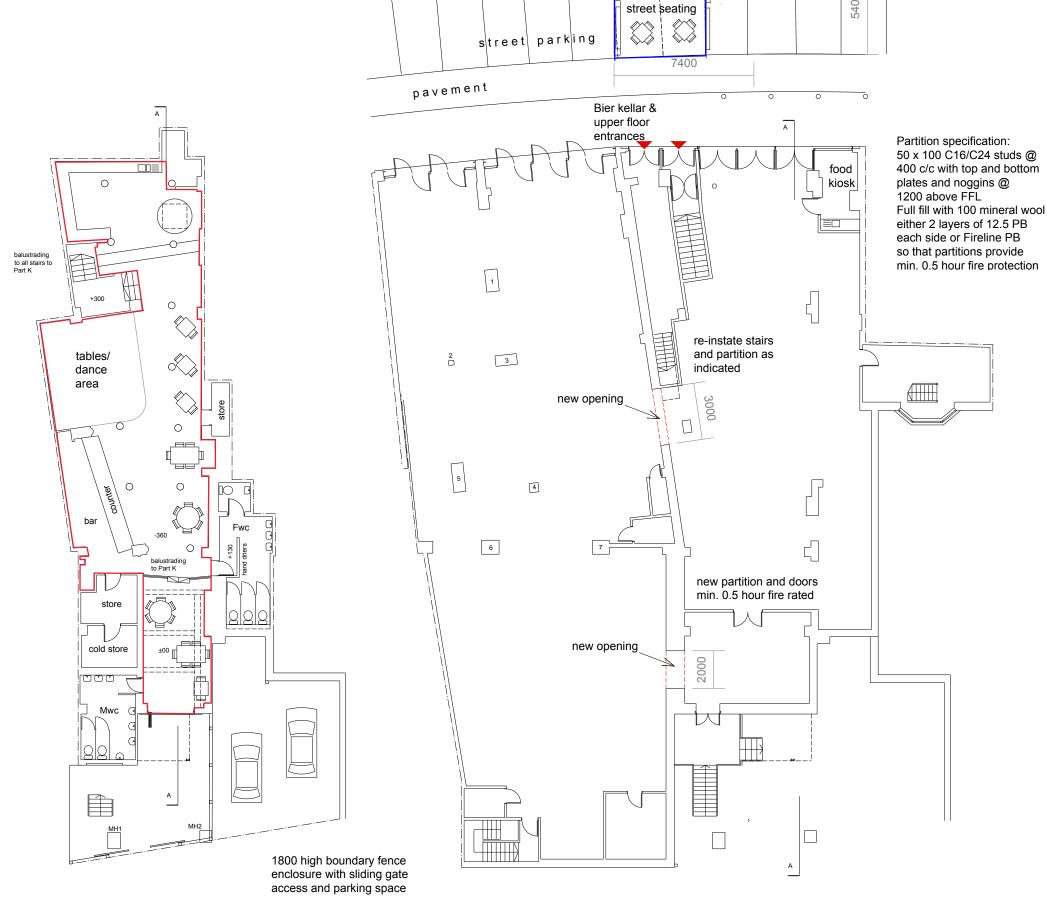

Structural Specifications to be confirmed with Structural Engineer

Build Over Sewer Agreement that if necessary following confirmation sewer/drain locations

Party Wall Notices to be served where necessary in line with statutory guidelines & timescales

Ground/rear FFL

Plans (proposed) Dwg. No: PDPR3422-280