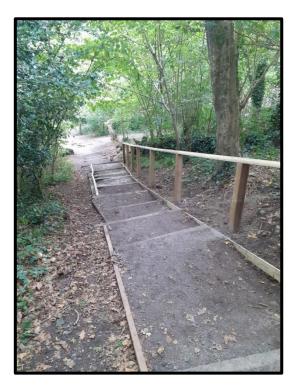

|
|                                  |       | Penmark                   |
| Vegetation clearance of inland   | 35 km | PROW Network across Local |
| path network                     |       | Authority Area            |

### Volunteers

| Walk and Clear          | Promoted Routes | Valeways     |
|-------------------------|-----------------|--------------|
| Path Inspection Reports | 75              | Valeways     |
| Walk and Clear          | Promoted Routes | VOG Ramblers |

## **Access Improvement Grant**





St. Andrews footpath improvements (before & after)

## Network Improvements





Poor condition of existing stiles - badly deteriorated





 $New\ kissing\ gates\ installed-galvanised\ steel$ 





Replacement of old stone style

# Handrail and step construction





Step and handrail replacements

# Footbridge Installation









# Wales Coast Path