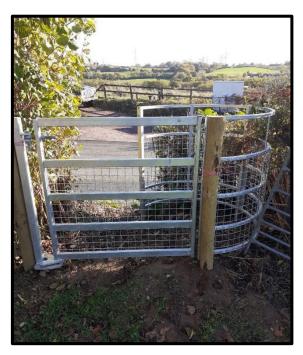

## Network Improvements

Poor condition of existing stiles - badly deteriorated

 $New\ kissing\ gates\ installed-galvanised\ steel$ 

Replacement of old stone style