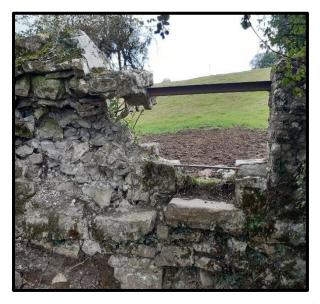

## Network Improvements

Poor condition of existing stiles - badly deteriorated

 $New\ kissing\ gates\ installed-galvanised\ steel$ 

Replacement of old stone style