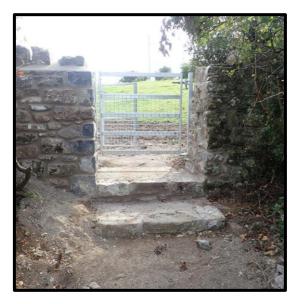

## Network Improvements

Poor condition of existing stiles - badly deteriorated

 $New\ kissing\ gates\ installed-galvanised\ steel$ 

Replacement of old stone style