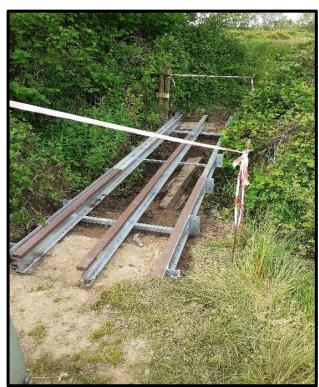

mark                   |
| Vegetation clearance of inland   | 35 km | PROW Network across Local |
| path network                     |       | Authority Area            |

### Volunteers

| Walk and Clear          | Promoted Routes | Valeways     |
|-------------------------|-----------------|--------------|
| Path Inspection Reports | 75              | Valeways     |
| Walk and Clear          | Promoted Routes | VOG Ramblers |

## **Access Improvement Grant**





St. Andrews footpath improvements (before & after)

## Network Improvements





Poor condition of existing stiles - badly deteriorated





 $New\ kissing\ gates\ installed-galvanised\ steel$ 





Replacement of old stone style

# Handrail and step construction





Step and handrail replacements

# Footbridge Installation









# Wales Coast Path