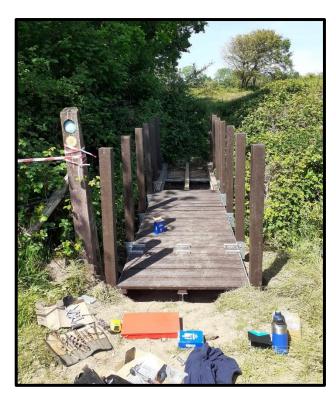

rk                   |
| Vegetation clearance of inland   | 35 km | PROW Network across Local |
| path network                     |       | Authority Area            |

### Volunteers

| Walk and Clear          | Promoted Routes | Valeways     |
|-------------------------|-----------------|--------------|
| Path Inspection Reports | 75              | Valeways     |
| Walk and Clear          | Promoted Routes | VOG Ramblers |

## **Access Improvement Grant**





St. Andrews footpath improvements (before & after)

## Network Improvements





Poor condition of existing stiles - badly deteriorated





 $New\ kissing\ gates\ installed-galvanised\ steel$ 





Replacement of old stone style

# Handrail and step construction





Step and handrail replacements

# Footbridge Installation









# Wales Coast Path