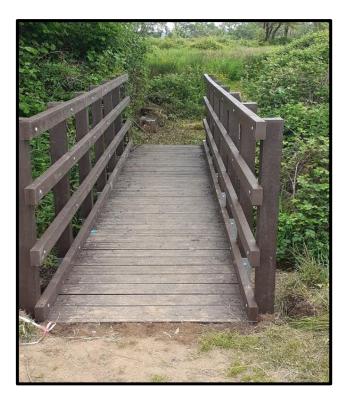

|
| Vegetation clearance of inland   | 35 km | PROW Network across Local |
| path network                     |       | Authority Area            |

### Volunteers

| Walk and Clear          | Promoted Routes | Valeways     |
|-------------------------|-----------------|--------------|
| Path Inspection Reports | 75              | Valeways     |
| Walk and Clear          | Promoted Routes | VOG Ramblers |

## **Access Improvement Grant**





St. Andrews footpath improvements (before & after)

## Network Improvements





Poor condition of existing stiles - badly deteriorated





 $New\ kissing\ gates\ installed-galvanised\ steel$ 





Replacement of old stone style

# Handrail and step construction





Step and handrail replacements

# Footbridge Installation









# Wales Coast Path