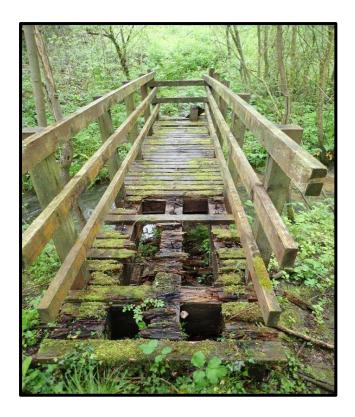

enmark                   |
| Vegetation clearance of inland   | 35 km | PROW Network across Local |
| path network                     |       | Authority Area            |

### Volunteers

| Walk and Clear          | Promoted Routes | Valeways     |
|-------------------------|-----------------|--------------|
| Path Inspection Reports | 75              | Valeways     |
| Walk and Clear          | Promoted Routes | VOG Ramblers |

## **Access Improvement Grant**





St. Andrews footpath improvements (before & after)

## Network Improvements





Poor condition of existing stiles - badly deteriorated





 $New\ kissing\ gates\ installed-galvanised\ steel$ 





Replacement of old stone style

# Handrail and step construction





Step and handrail replacements

# Footbridge Installation









# Wales Coast Path