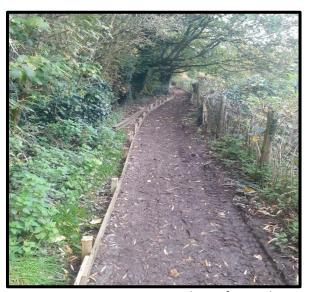

## **Access Improvement Grant**

St. Andrews footpath improvements (before & after)