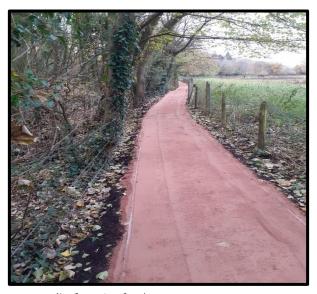

## **Access Improvement Grant**

St. Andrews footpath improvements (before & after)