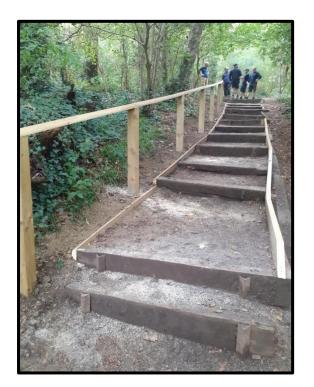

|
|                                  |       | Penmark                   |
| Vegetation clearance of inland   | 35 km | PROW Network across Local |
| path network                     |       | Authority Area            |

### Volunteers

| Walk and Clear          | Promoted Routes | Valeways     |
|-------------------------|-----------------|--------------|
| Path Inspection Reports | 75              | Valeways     |
| Walk and Clear          | Promoted Routes | VOG Ramblers |

## **Access Improvement Grant**





St. Andrews footpath improvements (before & after)

## Network Improvements





Poor condition of existing stiles - badly deteriorated





 $New\ kissing\ gates\ installed-galvanised\ steel$ 





Replacement of old stone style

# Handrail and step construction





Step and handrail replacements

# Footbridge Installation









# Wales Coast Path