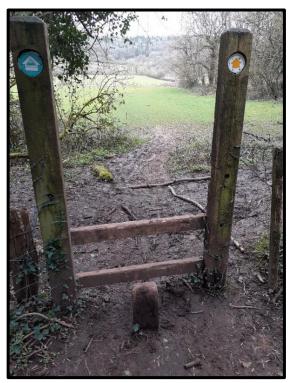

## Network Improvements

Poor condition of existing stiles - badly deteriorated

 $New\ kissing\ gates\ installed-galvanised\ steel$ 

Replacement of old stone style