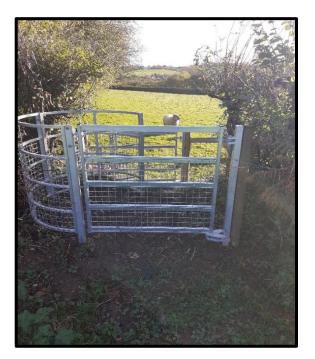

## Network Improvements

Poor condition of existing stiles - badly deteriorated

 $New\ kissing\ gates\ installed-galvanised\ steel$ 

Replacement of old stone style