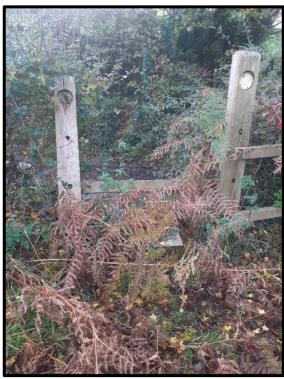

## Network Improvements

Poor condition of existing stiles - badly deteriorated

 $New\ kissing\ gates\ installed-galvanised\ steel$ 

Replacement of old stone style