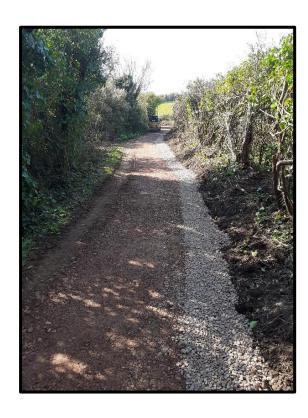

## **Access Improvement Grant**

St. Andrews footpath improvements (before & after)