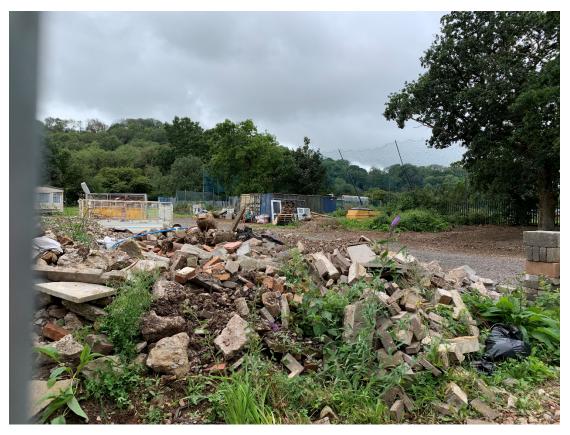

### Site Location

2021/01405/FUL - Sefton Quarry, Penmark

Site photograph 1 – view from public footpath to the west (Nov 2021)

2021/01405/FUL - Sefton Quarry, Penmark

Site photograph 3 – area of rubble deposit outside of red line area of the planning application (Nov 2021)