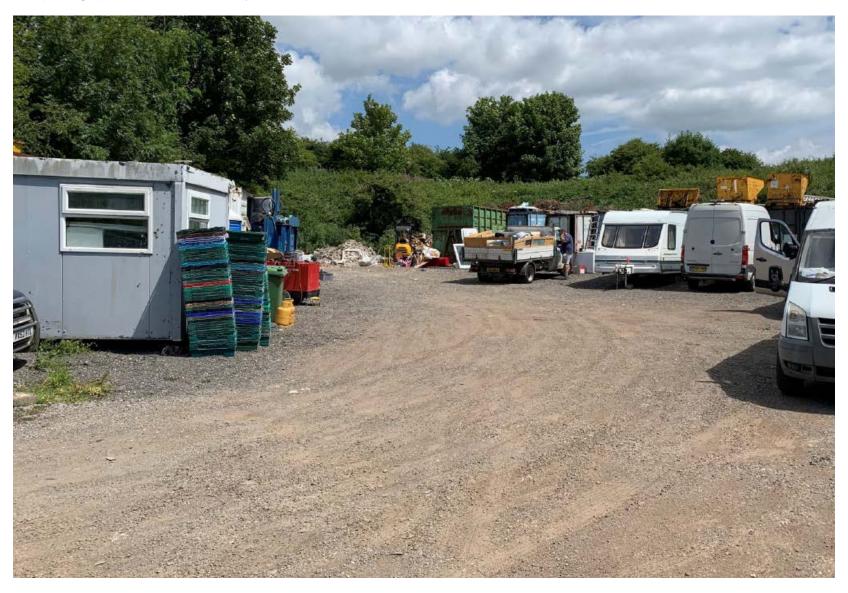

# Site photograph 7 – site interior (July 2022)

2021/01405/FUL - Sefton Quarry, Penmark

Site photograph 8 – site interior (July 2022)

2021/01405/FUL - Sefton Quarry, Penmark