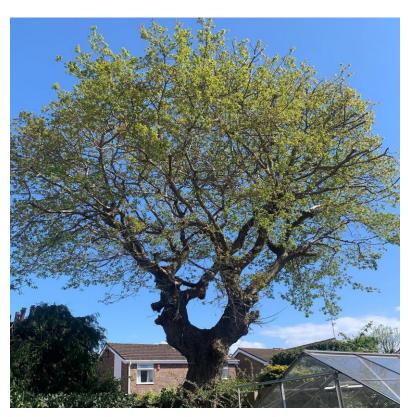

# 2022/00005/TREE- 200, WESTBOURNE ROAD, PENARTH

Pictures 1, 2, 3, 4 and 5 are taken from within the garden of no. 200.

1.

2.

3.

4.

5.

Site Photos from August 2020 – taken from Cwrt-Yr-Ala Road