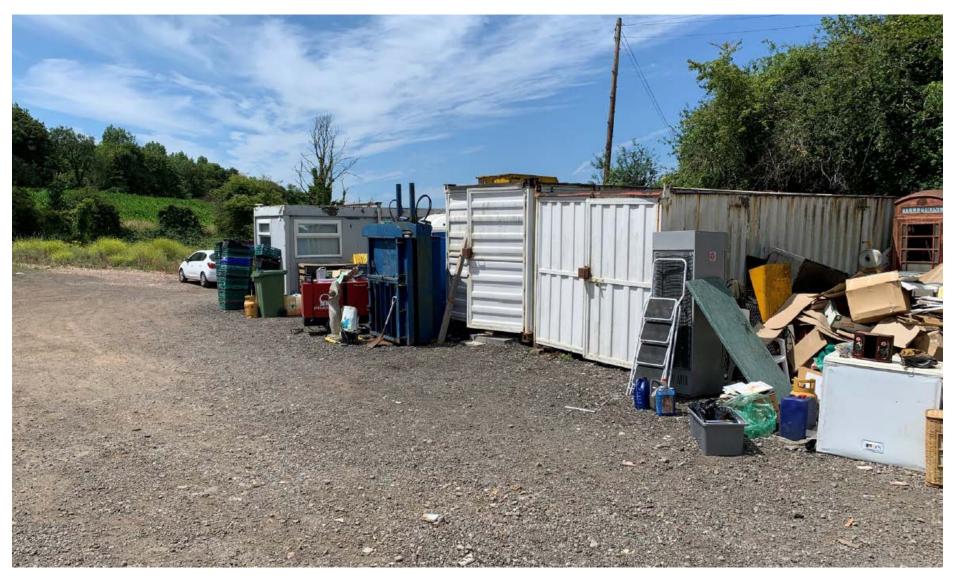

## Site photograph 9 – site interior (July 2022)

2021/01405/FUL - Sefton Quarry, Penmark