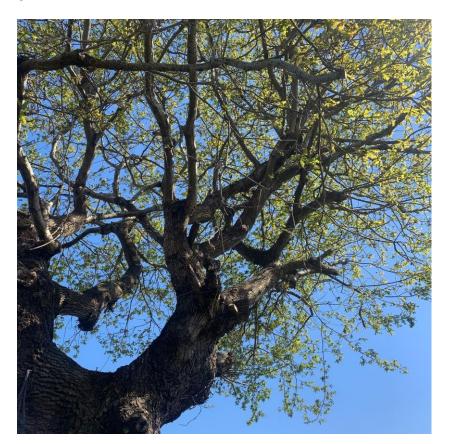

# 2022/00005/TREE- 200, WESTBOURNE ROAD, PENARTH

Pictures 1, 2, 3, 4 and 5 are taken from within the garden of no. 200.

1.

2.

3.

4.

5.

Site Photos from August 2020 – taken from Cwrt-Yr-Ala Road