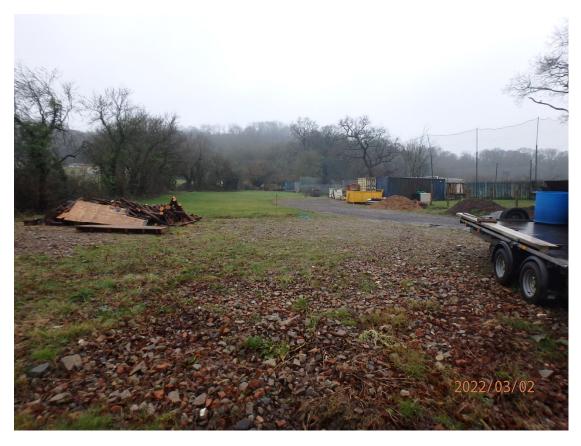

ENF/2020/0286/PC - Land to the South East of Caerau Ely Football Grounds

Site Photos from March 2022 - taken from Cwrt-Yr-Ala Road

ENF/2020/0286/PC - Land to the South East of Caerau Ely Football Grounds