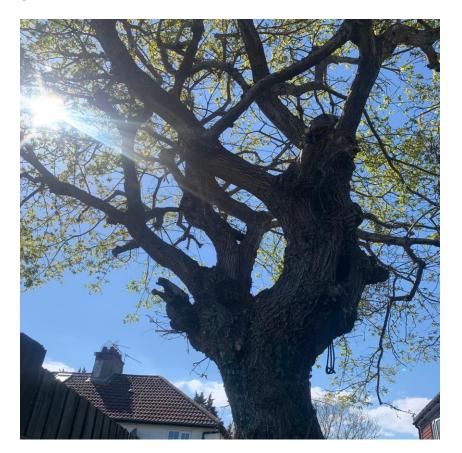

# 2022/00005/TREE- 200, WESTBOURNE ROAD, PENARTH

Pictures 1, 2, 3, 4 and 5 are taken from within the garden of no. 200.

1.

2.

3.

4.

5.

Site Photos from August 2020 – taken from Cwrt-Yr-Ala Road