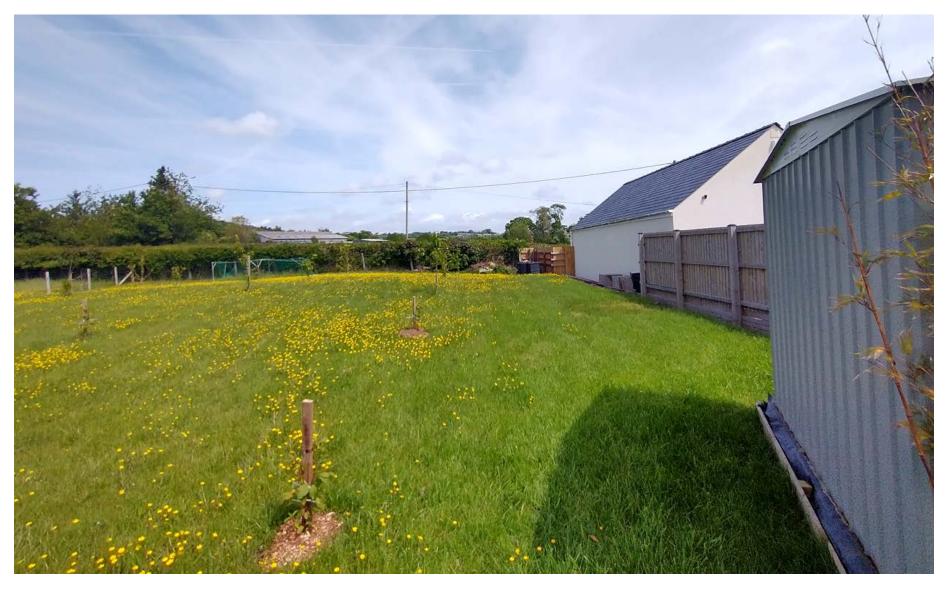

2022/00440/FUL – Orchard Bungalow, St Mary Church

Site photograph 8 – existing garden area

2022/00440/FUL – Orchard Bungalow, St Mary Church