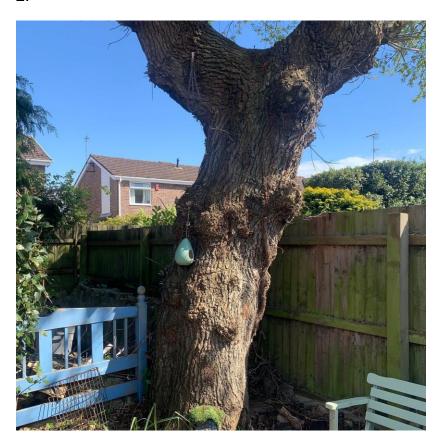

# 2022/00005/TREE- 200, WESTBOURNE ROAD, PENARTH

Pictures 1, 2, 3, 4 and 5 are taken from within the garden of no. 200.

1.

2.

3.

4.

5.

Site Photos from August 2020 – taken from Cwrt-Yr-Ala Road