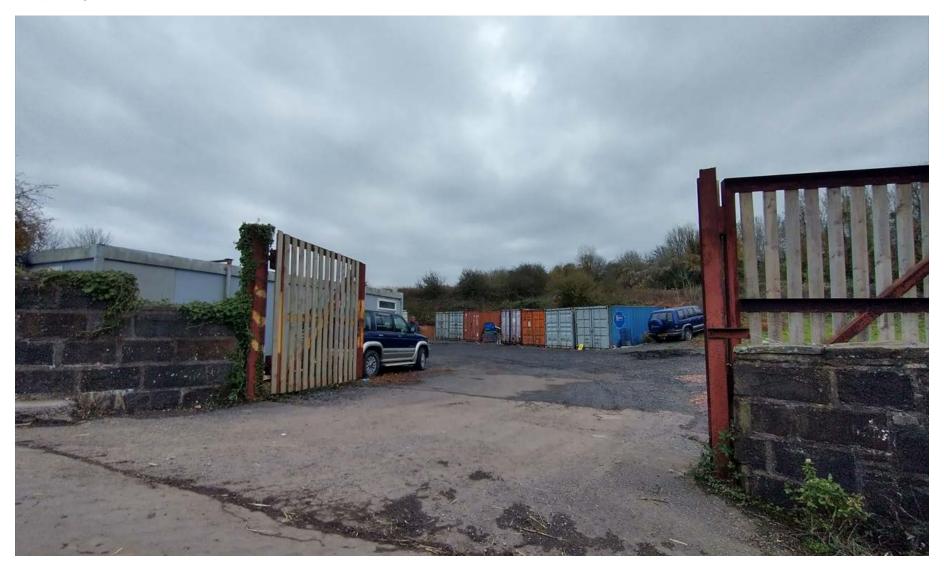

# Site photograph 7 – site interior (July 2022)

2021/01405/FUL - Sefton Quarry, Penmark

Site photograph 8 – site interior (July 2022)

2021/01405/FUL - Sefton Quarry, Penmark