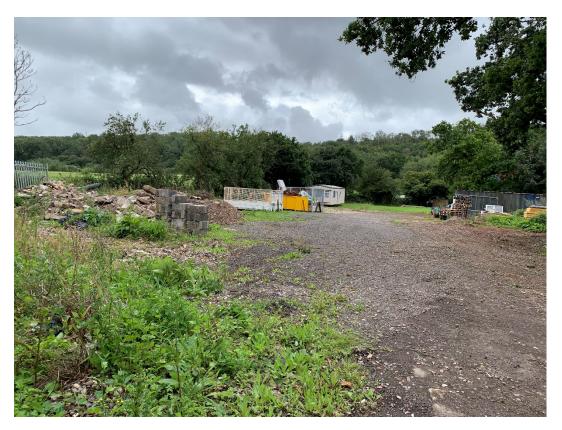

### Site Location

2021/01405/FUL - Sefton Quarry, Penmark

Site photograph 1 – view from public footpath to the west (Nov 2021)

2021/01405/FUL - Sefton Quarry, Penmark

Site photograph 3 – area of rubble deposit outside of red line area of the planning application (Nov 2021)