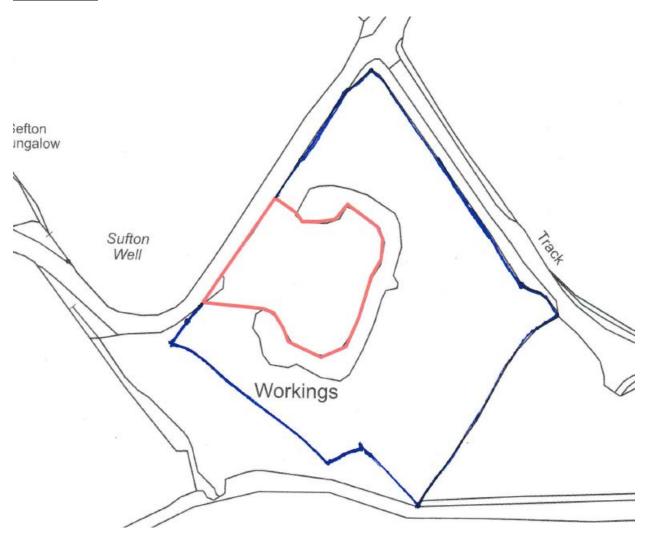

### Site Location

2021/01405/FUL - Sefton Quarry, Penmark

Site photograph 1 – view from public footpath to the west (Nov 2021)

2021/01405/FUL - Sefton Quarry, Penmark

Site photograph 3 – area of rubble deposit outside of red line area of the planning application (Nov 2021)