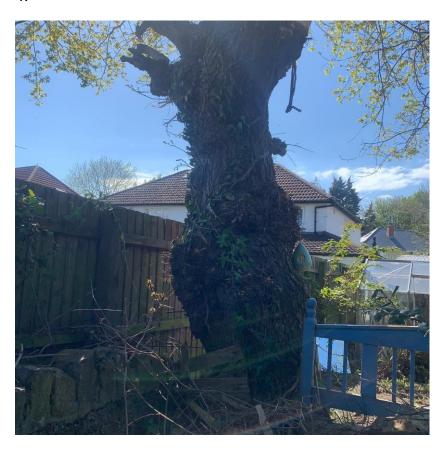

# 2022/00005/TREE- 200, WESTBOURNE ROAD, PENARTH

Pictures 1, 2, 3, 4 and 5 are taken from within the garden of no. 200.

1.

2.

3.

4.

5.

Site Photos from August 2020 – taken from Cwrt-Yr-Ala Road