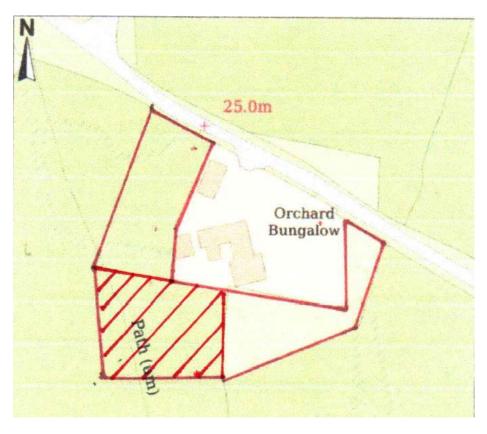

21)



2021/01405/FUL - Sefton Quarry, Penmark



Site photograph 3 – area of rubble deposit outside of red line area of the planning application (Nov 2021)



2021/01405/FUL - Sefton Quarry, Penmark

## Site photograph 4 – site interior (Nov 2021)





2021/01405/FUL - Sefton Quarry, Penmark

Site photograph 6 – site interior (July 2022)



2021/01405/FUL - Sefton Quarry, Penmark

# Site photograph 7 – site interior (July 2022)



2021/01405/FUL - Sefton Quarry, Penmark

Site photograph 8 – site interior (July 2022)



2021/01405/FUL - Sefton Quarry, Penmark

## Site photograph 9 – site interior (July 2022)





2021/01405/FUL - Sefton Quarry, Penmark



### Site photograph 12 - site interior (July 2022)



2021/01405/FUL - Sefton Quarry, Penmark

#### 2022/00440/FUL

#### Site Location



## Site photograph 1 – site interior



2022/00440/FUL – Orchard Bungalow, St Mary Church

### 2022/00440/FUL

## Site photograph 2 – site interior



2022/00440/FUL – Orchard Bungalow, St Mary Church

## Site photograph 3 – site interior



## Site photograph 4 – site interior



Site photograph 5 – view from northwest (from highway) toward the site



2022/00440/FUL – Orchard Bungalow, St Mary Church

### 2022/00440/FUL

Site photograph 6 – view from northwest toward site from field gate (highway verge)



2022/00440/FUL – Orchard Bungalow, St Mary Church

Site photograph 7 – view from southeast toward site from the highway



2022/00440/FUL – Orchard Bungalow, St Mary Church

Site photograph 8 – existing garden area



2022/00440/FUL – Orchard Bungalow, St Mary Church