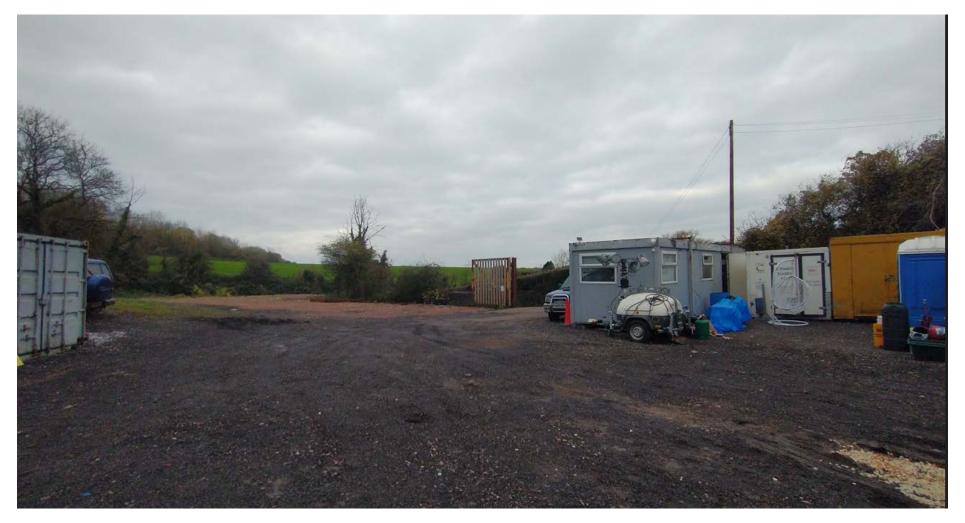

### Site Location

2021/01405/FUL - Sefton Quarry, Penmark

Site photograph 1 – view from public footpath to the west (Nov 2021)

2021/01405/FUL - Sefton Quarry, Penmark

Site photograph 3 – area of rubble deposit outside of red line area of the planning application (Nov 2021)

2021/01405/FUL - Sefton Quarry, Penmark