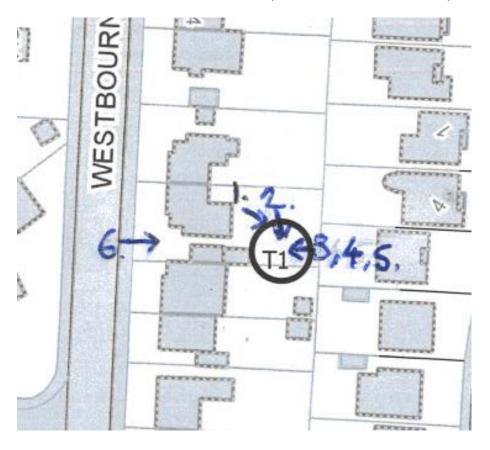

# 2022/00005/TREE- 200, WESTBOURNE ROAD, PENARTH

Pictures 1, 2, 3, 4 and 5 are taken from within the garden of no. 200.

1.

2.

3.

4.

5.

Site Photos from August 2020 – taken from Cwrt-Yr-Ala Road