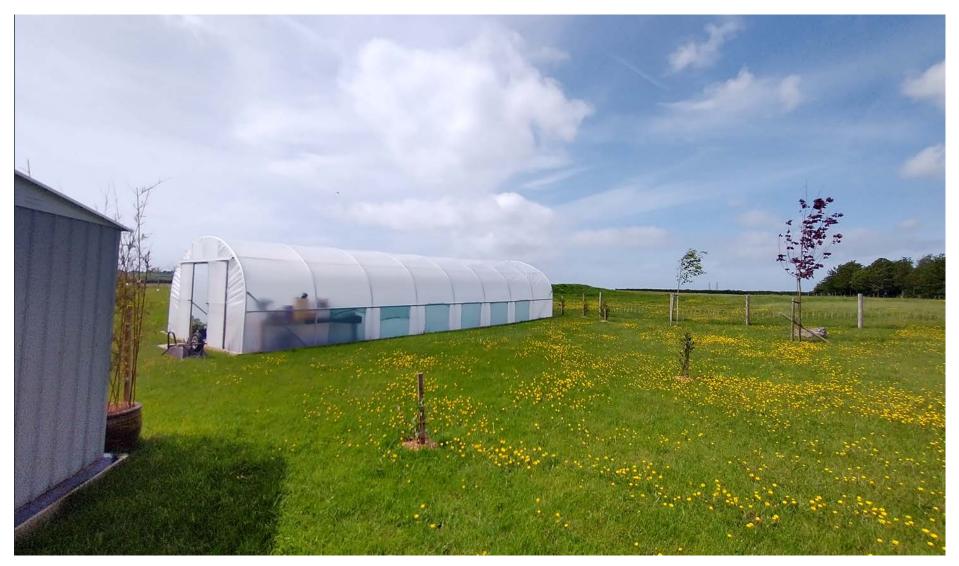

## Site photograph 4 – site interior

Site photograph 5 – view from northwest (from highway) toward the site

2022/00440/FUL – Orchard Bungalow, St Mary Church

### 2022/00440/FUL

Site photograph 6 – view from northwest toward site from field gate (highway verge)

2022/00440/FUL – Orchard Bungalow, St Mary Church

Site photograph 7 – view from southeast toward site from the highway