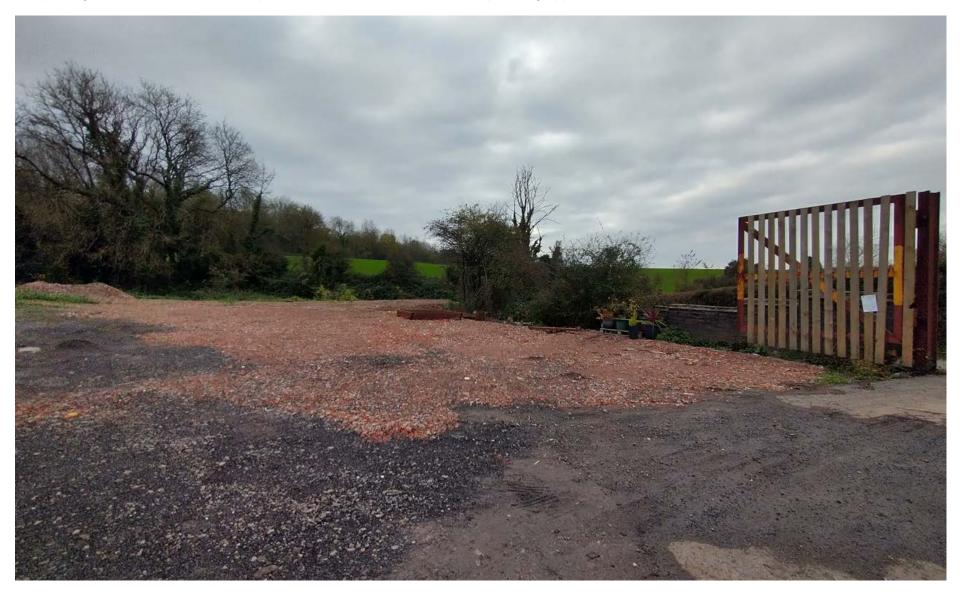

## Site photograph 9 – site interior (July 2022)

2021/01405/FUL - Sefton Quarry, Penmark