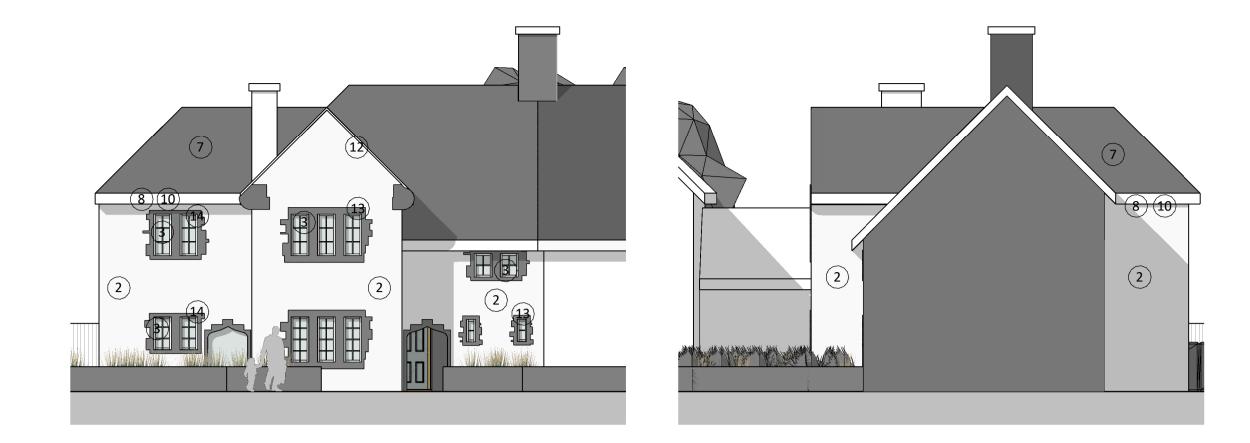

#### MATERIALS

| REF. | ELEMENT                                 | MATERIAL                           |
|------|-----------------------------------------|------------------------------------|
| 1.   | Walls                                   | Rough Cast Render Cream            |
| 2.   | Walls                                   | Rough Cast Render White            |
| 3.   | Windows                                 | White UPVC                         |
| 4.   | Windows                                 | Dark Grey UPVC                     |
| 5.   | Doors                                   | White UPVC                         |
| 6.   | Doors                                   | Dark Grey UPVC                     |
| 7.   | Roof                                    | Clay Tiles                         |
| 8.   | Fascias                                 | White UPVC                         |
| 9.   | Parapet Coping                          | Dark Grey Metal                    |
| 10.  | Soffits                                 | White UPVC                         |
| 11.  | Rainwater Goods                         | White UPVC                         |
| 12.  | Flush Verge                             | Clay Tile Flush to Cement<br>Verge |
| 13.  | Existing Decorative<br>Window Surrounds | Concrete (Assumed)                 |
| 14.  | Proposed Decorative<br>Window Surrounds | Concrete to match existing         |

#### ΜΑΤΕ

14. Proposed Decorative Window Surrounds

| REF. | ELEMENT                                 | MATERIAL                           |
|------|-----------------------------------------|------------------------------------|
| 1.   | Walls                                   | Rough Cast Render Cream            |
| 2.   | Walls                                   | Rough Cast Render White            |
| 3.   | Windows                                 | White UPVC                         |
| 4.   | Windows                                 | Dark Grey UPVC                     |
| 5.   | Doors                                   | White UPVC                         |
| 6.   | Doors                                   | Dark Grey UPVC                     |
| 7.   | Roof                                    | Clay Tiles                         |
| 8.   | Fascias                                 | White UPVC                         |
| 9.   | Parapet Coping                          | Dark Grey Metal                    |
| 10.  | Soffits                                 | White UPVC                         |
| 11.  | Rainwater Goods                         | White UPVC                         |
| 12.  | Flush Verge                             | Clay Tile Flush to Cement<br>Verge |
| 13.  | Existing Decorative<br>Window Surrounds | Concrete (Assumed)                 |
|      |                                         |                                    |

Concrete to match existing