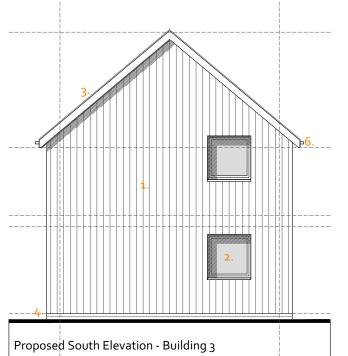

OAD\_5260 Drawing Ref 1303 Drawing Name Proposed Elevations - Building 3 Date 19.05.2022

Scale 1:100 Paper Size A3

Scale

#### Materials Schedule:

- Vertical timber cladding 1. (Thermowood / Larch)
- Light Grey UpVC windows and 2. doors
- Coated aluminium standing 3. seam metal roof \_ Zinc effect
- Grey / blue-black facing bricks with 4. matching grout
- Velux type roof light with 5. flashing kit for a standing seam roof
- Black upvc gutters and downpipes 6.
- Timber effect louvres set into a 7. glavanised steel frame
- Open timber effect louvres
- 8. . PV panels
- 9.
- Corrugated steel cladding 10.

Materials Schedule:

- Vertical timber cladding (Thermowood / Larch) 1.
- Light Grey UpVC windows and 2.
- doors
- Coated aluminium standing seam metal roof \_ Zinc effect 3.
- Grey / blue-black facing bricks with 4. matching grout
- 5.
- Velux type roof light with flashing kit for a standing seam roof Black upvc gutters and downpipes Timber effect louvres set into a
- 6.
- 7.
- glavanised steel frame Open timber effect louvres 8.