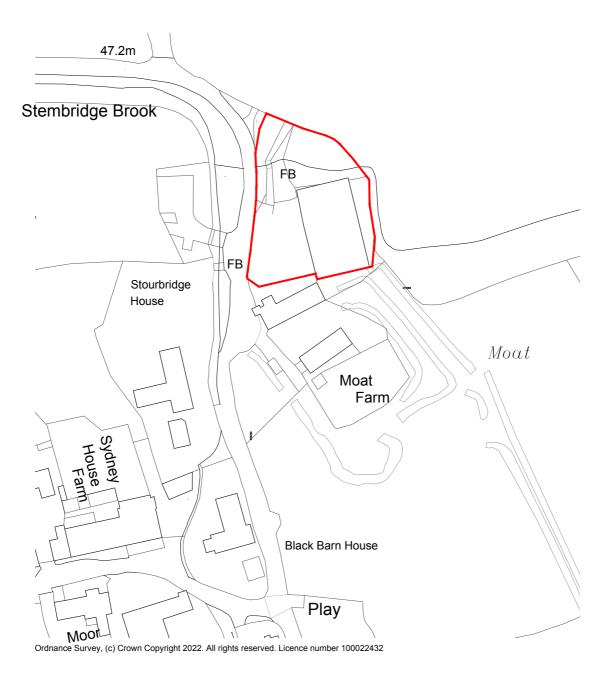

e : team@oadstudio.co.uk t : 07811177618 / 07817095518

Existing Block Plan 1:500

Proposed Block Plan . 1 : 500

Ordnance Survey, (c) Crown Copyright 2022. All rights reserved. Licence number 100022432

OS PLAN 1:1250