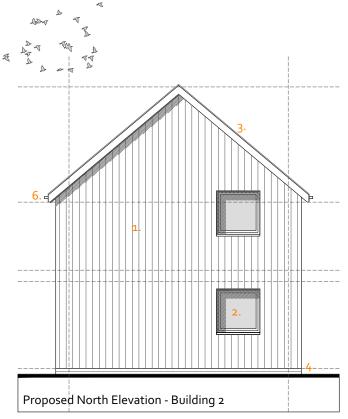

#### Materials Schedule:

- Vertical timber cladding 1. (Thermowood / Larch)
- Light Grey UpVC windows and 2. doors
- Coated aluminium standing 3. seam metal roof \_ Zinc effect
- Grey / blue-black facing bricks with 4. matching grout
- Velux type roof light with 5. flashing kit for a standing seam roof
- Black upvc gutters and downpipes 6.
- Timber effect louvres set into a 7. glavanised steel frame
- Open timber effect louvres
- 8. . PV panels
- 9.
- Corrugated steel cladding 10.

Materials Schedule:

- Vertical timber cladding (Thermowood / Larch) 1.
- Light Grey UpVC windows and 2.
- doors
- Coated aluminium standing seam metal roof \_ Zinc effect 3.
- Grey / blue-black facing bricks with 4. matching grout
- 5.
- Velux type roof light with flashing kit for a standing seam roof Black upvc gutters and downpipes Timber effect louvres set into a
- 6.
- 7.
- glavanised steel frame Open timber effect louvres 8.