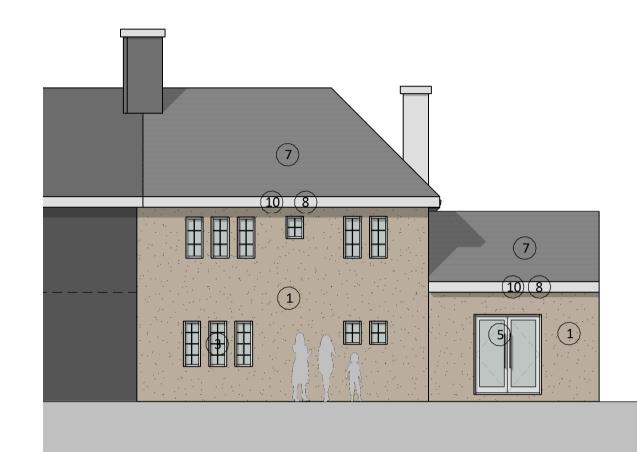

#### Materials Schedule:

- Vertical timber cladding 1. (Thermowood / Larch)
- Light Grey UpVC windows and 2. doors
- Coated aluminium standing 3. seam metal roof \_ Zinc effect
- Grey / blue-black facing bricks with 4. matching grout
- Velux type roof light with 5. flashing kit for a standing seam roof
- Black upvc gutters and downpipes 6.
- Timber effect louvres set into a 7. glavanised steel frame
- Open timber effect louvres
- 8. . PV panels
- 9.
- Corrugated steel cladding 10.

Materials Schedule:

- Vertical timber cladding (Thermowood / Larch) 1.
- Light Grey UpVC windows and 2.
- doors
- Coated aluminium standing seam metal roof \_ Zinc effect 3.
- Grey / blue-black facing bricks with 4. matching grout
- 5.
- Velux type roof light with flashing kit for a standing seam roof Black upvc gutters and downpipes Timber effect louvres set into a
- 6.
- 7.
- glavanised steel frame Open timber effect louvres 8.