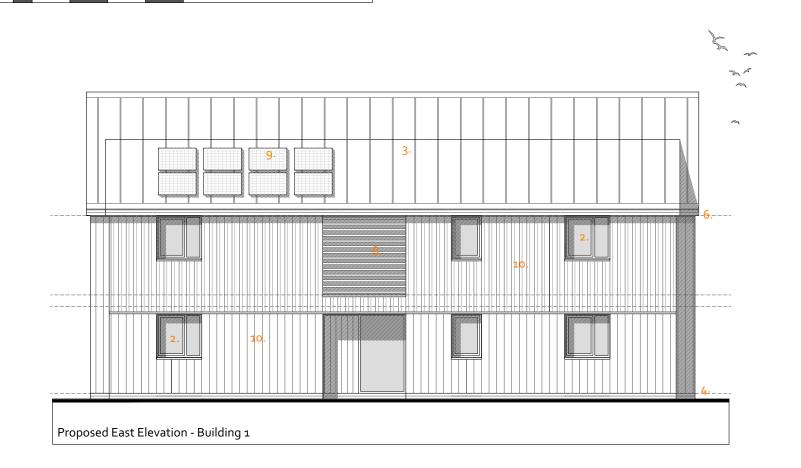

 Rev: D
 Date: 28th June 2023
 Notes: Porch canopy removed

e: team@oadstudio.co.uk t: 07811177618 / 07817095518

Materials Schedule:

- Vertical timber cladding (Thermowood / Larch)
- 2. Light Grey UpVC windows and doors
- 3. Coated aluminium standing seam metal roof \_ Zinc effect
- 4. Grey / blue-black facing bricks with matching grout
- 5. Velux type roof light with flashing kit for a standing seam roof
- 6. Black upvc gutters and downpipes
- 7. Timber effect louvres set into a glavanised steel frame
- 8. Open timber effect louvres
- 9. PV panels