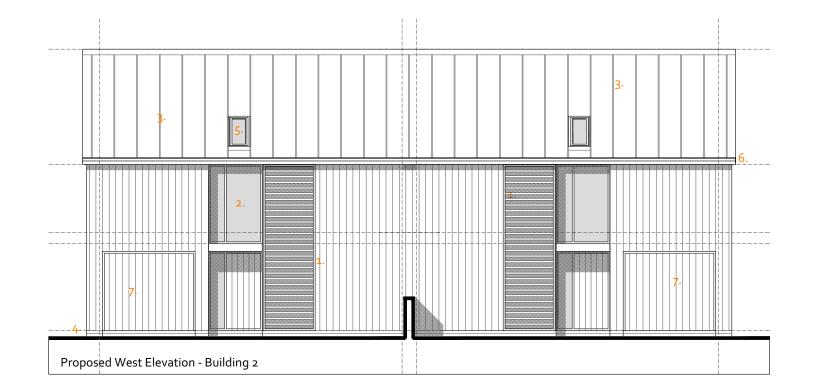

#### Materials Schedule:

- Vertical timber cladding 1. (Thermowood / Larch)
- Light Grey UpVC windows and 2. doors
- Coated aluminium standing 3. seam metal roof \_ Zinc effect
- Grey / blue-black facing bricks with 4. matching grout
- Velux type roof light with 5. flashing kit for a standing seam roof
- Black upvc gutters and downpipes 6.
- Timber effect louvres set into a 7. glavanised steel frame
- Open timber effect louvres
- 8. . PV panels
- 9.
- Corrugated steel cladding 10.

Materials Schedule:

- Vertical timber cladding (Thermowood / Larch) 1.
- Light Grey UpVC windows and 2.
- doors
- Coated aluminium standing seam metal roof \_ Zinc effect 3.
- Grey / blue-black facing bricks with 4. matching grout
- 5.
- Velux type roof light with flashing kit for a standing seam roof Black upvc gutters and downpipes Timber effect louvres set into a
- 6.
- 7.
- glavanised steel frame Open timber effect louvres 8.