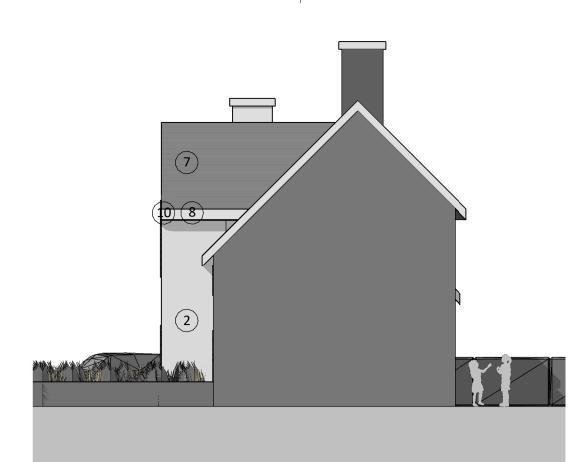

#### Materials Schedule:

- Vertical timber cladding 1. (Thermowood / Larch)
- Light Grey UpVC windows and 2. doors
- Coated aluminium standing 3. seam metal roof \_ Zinc effect
- Grey / blue-black facing bricks with 4. matching grout
- Velux type roof light with 5. flashing kit for a standing seam roof
- Black upvc gutters and downpipes 6.
- Timber effect louvres set into a 7. glavanised steel frame
- Open timber effect louvres
- 8. . PV panels
- 9.
- Corrugated steel cladding 10.

Materials Schedule:

- Vertical timber cladding (Thermowood / Larch) 1.
- Light Grey UpVC windows and 2.
- doors
- Coated aluminium standing seam metal roof \_ Zinc effect 3.
- Grey / blue-black facing bricks with 4. matching grout
- 5.
- Velux type roof light with flashing kit for a standing seam roof Black upvc gutters and downpipes Timber effect louvres set into a
- 6.
- 7.
- glavanised steel frame Open timber effect louvres 8.