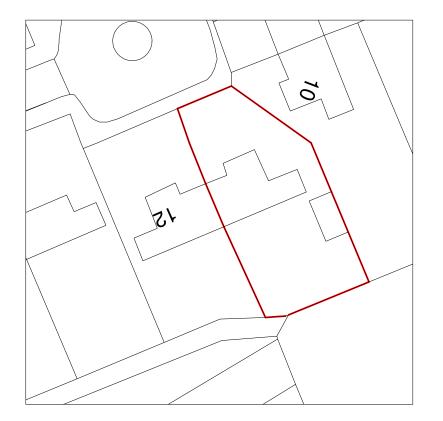

es: Preliminary

Project Name Moat Farm, Llysworney Project Ref OAD\_5260 Drawing Ref 1001 Drawing Name Site Location Plan Drawn By oa Date 02.06.2022 Scale 1: 1250 C Paper Size A4 Rev

e : team@oadstudio.co.uk t : 07811177618 / 07817095518

Existing Block Plan 1:500

Proposed Block Plan . 1 : 500

Ordnance Survey, (c) Crown Copyright 2022. All rights reserved. Licence number 100022432

OS PLAN 1:1250