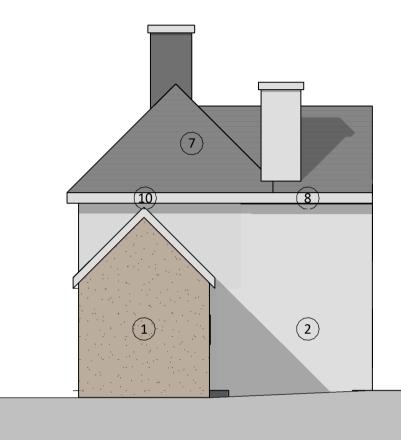

#### Materials Schedule:

- Vertical timber cladding 1. (Thermowood / Larch)
- Light Grey UpVC windows and 2. doors
- Coated aluminium standing 3. seam metal roof \_ Zinc effect
- Grey / blue-black facing bricks with 4. matching grout
- Velux type roof light with 5. flashing kit for a standing seam roof
- Black upvc gutters and downpipes 6.
- Timber effect louvres set into a 7. glavanised steel frame
- Open timber effect louvres
- 8. . PV panels
- 9.
- Corrugated steel cladding 10.

Materials Schedule:

- Vertical timber cladding (Thermowood / Larch) 1.
- Light Grey UpVC windows and 2.
- doors
- Coated aluminium standing seam metal roof \_ Zinc effect 3.
- Grey / blue-black facing bricks with 4. matching grout
- 5.
- Velux type roof light with flashing kit for a standing seam roof Black upvc gutters and downpipes Timber effect louvres set into a
- 6.
- 7.
- glavanised steel frame Open timber effect louvres 8.