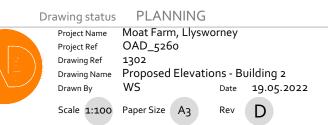

#### Materials Schedule:

- Vertical timber cladding 1. (Thermowood / Larch)
- Light Grey UpVC windows and 2. doors
- Coated aluminium standing 3. seam metal roof \_ Zinc effect
- Grey / blue-black facing bricks with 4. matching grout
- Velux type roof light with 5. flashing kit for a standing seam roof
- Black upvc gutters and downpipes 6.
- Timber effect louvres set into a 7. glavanised steel frame
- Open timber effect louvres
- 8. . PV panels
- 9.
- Corrugated steel cladding 10.

Materials Schedule:

- Vertical timber cladding (Thermowood / Larch) 1.
- Light Grey UpVC windows and 2.
- doors
- Coated aluminium standing seam metal roof \_ Zinc effect 3.
- Grey / blue-black facing bricks with 4. matching grout
- 5.
- Velux type roof light with flashing kit for a standing seam roof Black upvc gutters and downpipes Timber effect louvres set into a
- 6.
- 7.
- glavanised steel frame Open timber effect louvres 8.