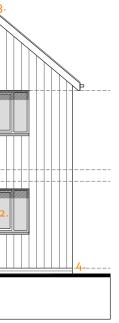

#### Materials Schedule:

- Vertical timber cladding 1. (Thermowood / Larch)
- Light Grey UpVC windows and 2. doors
- Coated aluminium standing 3. seam metal roof \_ Zinc effect
- Grey / blue-black facing bricks with 4. matching grout
- Velux type roof light with 5. flashing kit for a standing seam roof
- Black upvc gutters and downpipes 6.
- Timber effect louvres set into a 7. glavanised steel frame
- Open timber effect louvres
- 8. . PV panels
- 9.
- Corrugated steel cladding 10.

Materials Schedule:

- Vertical timber cladding (Thermowood / Larch) 1.
- Light Grey UpVC windows and 2.
- doors
- Coated aluminium standing seam metal roof \_ Zinc effect 3.
- Grey / blue-black facing bricks with 4. matching grout
- 5.
- Velux type roof light with flashing kit for a standing seam roof Black upvc gutters and downpipes Timber effect louvres set into a
- 6.
- 7.
- glavanised steel frame Open timber effect louvres 8.