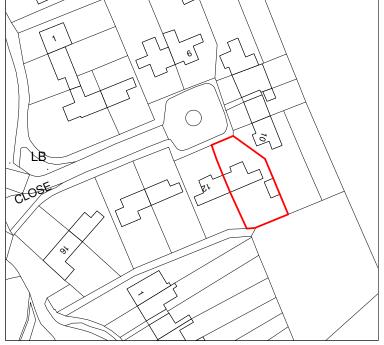

#### 16, Heol Y Frenhines, Dinas Powys, Vale Of Glamorgan, CF64 4UH

Site Plan (also called a Block Plan) shows area bounded by: 315188.95, 170528.3 315224.95, 170564.3 (at a scale of 1:200), OSGridRef: ST15207054. The representation of a road, track or path is no evidence of a right of way. The representation of features as lines is no evidence of a property boundary.

Produced on 2nd Jul 2023 from the Ordnance Survey National Geographic Database and incorporating surveyed revision available at this date. Reproduction in whole or part is prohibited without the prior permission of Ordnance Survey. © Crown copyright 2023. Supplied by www.buyaplan.co.uk a licensed Ordnance Survey partner (100053143). Unique plan reference: #00831355-A00F06.

Ordnance Survey and the OS Symbol are registered trademarks of Ordnance Survey, the national mapping agency of Great Britain. Buy A Plan® logo, pdf design and the www.buyaplan.co.uk website are Copyright © Passinc Ltd 2023.