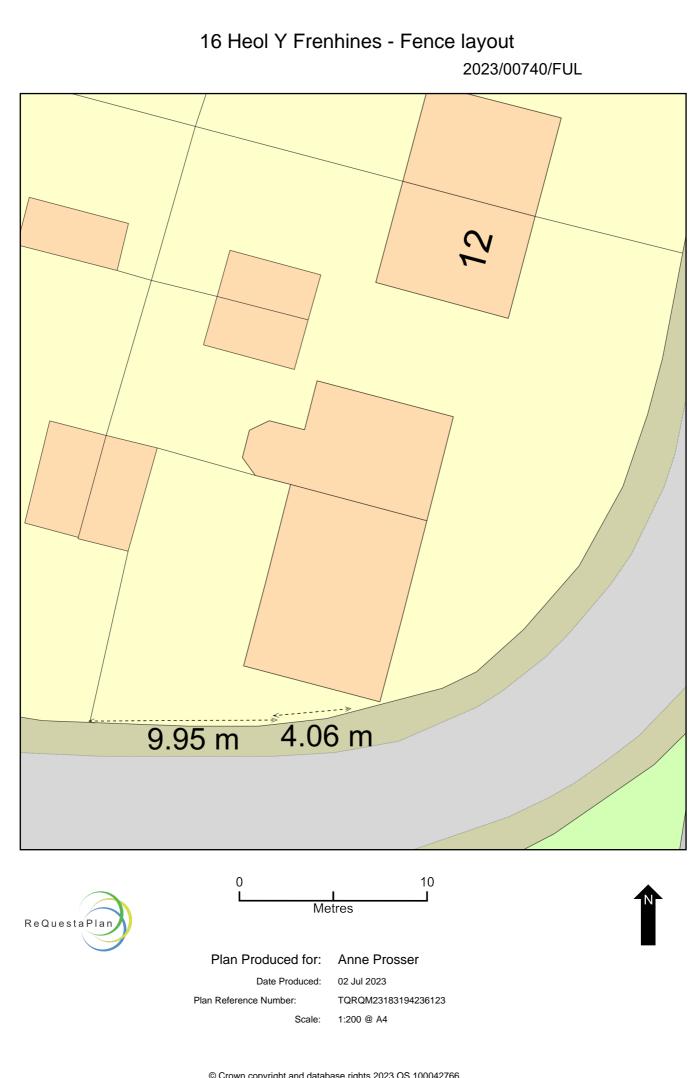

#### 16, Heol Y Frenhines, Dinas Powys, Vale Of Glamorgan, CF64 4UH

Site Plan (also called a Block Plan) shows area bounded by: 315188.95, 170528.3 315224.95, 170564.3 (at a scale of 1:200), OSGridRef: ST15207054. The representation of a road, track or path is no evidence of a right of way. The representation of features as lines is no evidence of a property boundary.

Produced on 2nd Jul 2023 from the Ordnance Survey National Geographic Database and incorporating surveyed revision available at this date. Reproduction in whole or part is prohibited without the prior permission of Ordnance Survey. © Crown copyright 2023. Supplied by www.buyaplan.co.uk a licensed Ordnance Survey partner (100053143). Unique plan reference: #00831355-A00F06.