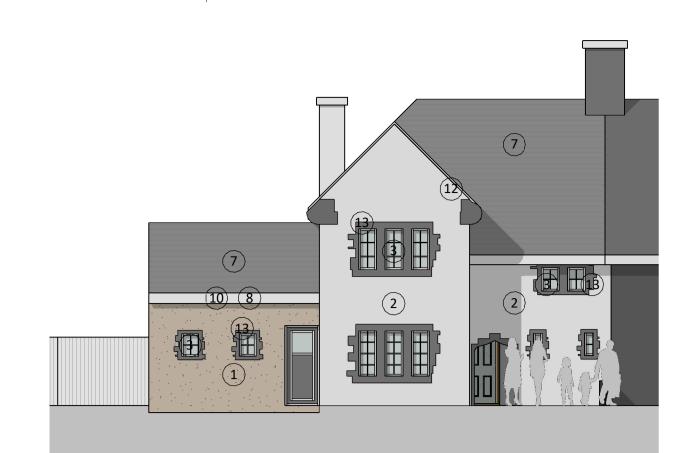

#### MATERIALS

| REF. | ELEMENT                                 | MATERIAL                           |
|------|-----------------------------------------|------------------------------------|
| 1.   | Walls                                   | Rough Cast Render Cream            |
| 2.   | Walls                                   | Rough Cast Render White            |
| 3.   | Windows                                 | White UPVC                         |
| 4.   | Windows                                 | Dark Grey UPVC                     |
| 5.   | Doors                                   | White UPVC                         |
| 6.   | Doors                                   | Dark Grey UPVC                     |
| 7.   | Roof                                    | Clay Tiles                         |
| 8.   | Fascias                                 | White UPVC                         |
| 9.   | Parapet Coping                          | Dark Grey Metal                    |
| 10.  | Soffits                                 | White UPVC                         |
| 11.  | Rainwater Goods                         | White UPVC                         |
| 12.  | Flush Verge                             | Clay Tile Flush to Cement<br>Verge |
| 13.  | Existing Decorative<br>Window Surrounds | Concrete (Assumed)                 |
| 14.  | Proposed Decorative<br>Window Surrounds | Concrete to match existing         |

## Left Elevation - Existing

scale: 1: 100