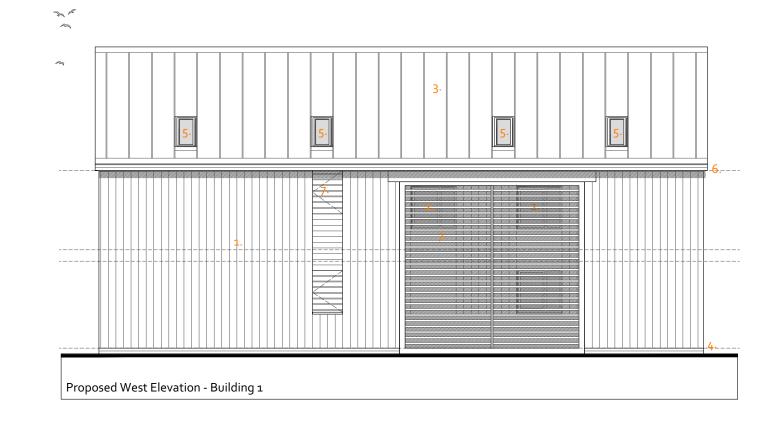

#### Materials Schedule:

- Vertical timber cladding 1. (Thermowood / Larch)
- Light Grey UpVC windows and 2. doors
- Coated aluminium standing 3. seam metal roof \_ Zinc effect
- Grey / blue-black facing bricks with 4. matching grout
- Velux type roof light with 5. flashing kit for a standing seam roof
- Black upvc gutters and downpipes 6.
- Timber effect louvres set into a 7. glavanised steel frame
- Open timber effect louvres
- 8. . PV panels
- 9.
- Corrugated steel cladding 10.

Materials Schedule:

- Vertical timber cladding (Thermowood / Larch) 1.
- Light Grey UpVC windows and 2.
- doors
- Coated aluminium standing seam metal roof \_ Zinc effect 3.
- Grey / blue-black facing bricks with 4. matching grout
- 5.
- Velux type roof light with flashing kit for a standing seam roof Black upvc gutters and downpipes Timber effect louvres set into a
- 6.
- 7.
- glavanised steel frame Open timber effect louvres 8.