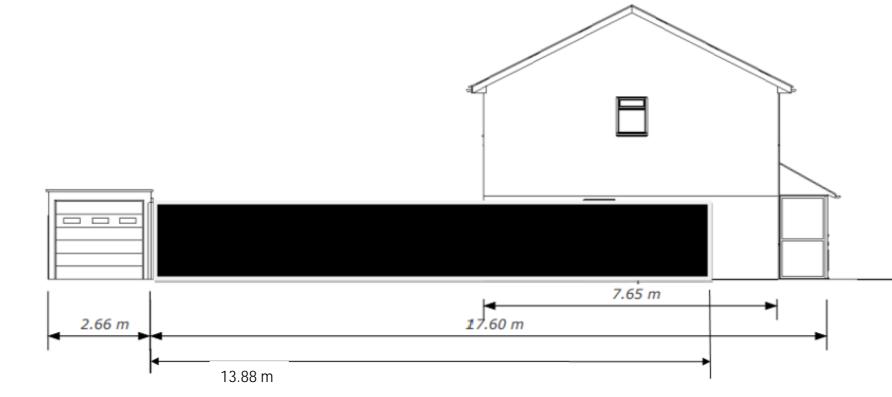

road, track or path is no evidence of a right of way. The representation of features as lines is no evidence of a property boundary.

Produced on 2nd Jul 2023 from the Ordnance Survey National Geographic Database and incorporating surveyed revision available at this date. Reproduction in whole or part is prohibited without the prior permission of Ordnance Survey. © Crown copyright 2023. Supplied by www.buyaplan.co.uk a licensed Ordnance Survey partner (100053143). Unique plan reference: #00831355-A00F06.

Ordnance Survey and the OS Symbol are registered trademarks of Ordnance Survey, the national mapping agency of Great Britain. Buy A Plan® logo, pdf design and the www.buyaplan.co.uk website are Copyright © Passinc Ltd 2023.





© Crown copyright and database rights 2023 OS 100042766





## Left Elevation - Existing

scale: 1: 100