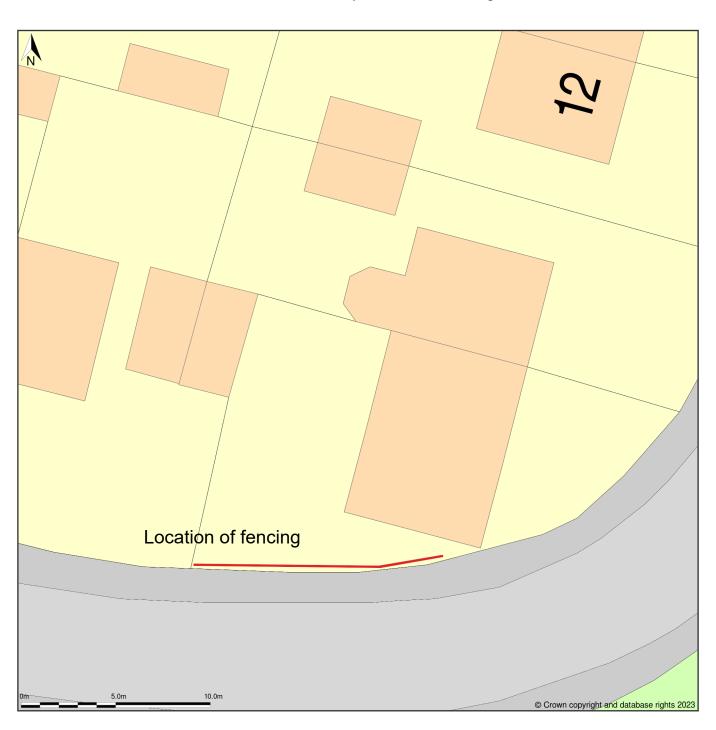

DRAWING TITLE Site Location Plan & Block Plans

Extension & Renovation 11 Duffryn Close, St Nicholas, CF5 6SS

**S**ustainable **S**tudio Architects

PROJECT

AJ

CLIENT

Mr & Mrs Davies

D 05/04/2023 Revised for planning STATUS REV DATE DESCRIPTION

#### 16, Heol Y Frenhines, Dinas Powys, Vale Of Glamorgan, CF64 4UH

Site Plan (also called a Block Plan) shows area bounded by: 315188.95, 170528.3 315224.95, 170564.3 (at a scale of 1:200), OSGridRef: ST15207054. The representation of a road, track or path is no evidence of a right of way. The representation of features as lines is no evidence of a property boundary.