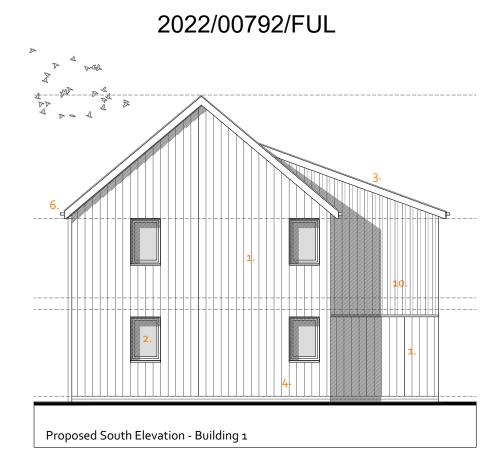

Materials Schedule:

- Vertical timber cladding (Thermowood / Larch) 1.
- Light Grey UpVC windows and 2.
- doors
- Coated aluminium standing seam metal roof \_ Zinc effect 3.
- Grey / blue-black facing bricks with 4. matching grout
- 5.
- Velux type roof light with flashing kit for a standing seam roof Black upvc gutters and downpipes Timber effect louvres set into a
- 6.
- 7.
- glavanised steel frame Open timber effect louvres 8.