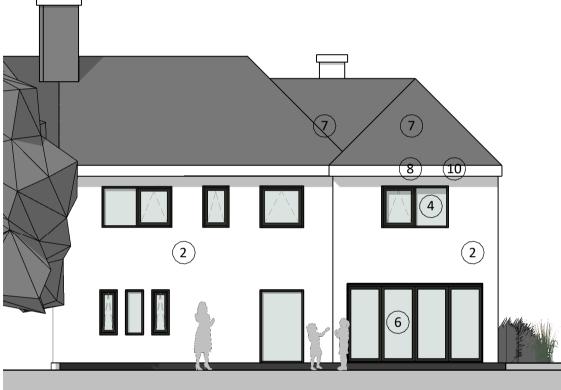

Materials Schedule:

- Vertical timber cladding (Thermowood / Larch) 1.
- Light Grey UpVC windows and 2.
- doors
- Coated aluminium standing seam metal roof \_ Zinc effect 3.
- Grey / blue-black facing bricks with 4. matching grout
- 5.
- Velux type roof light with flashing kit for a standing seam roof Black upvc gutters and downpipes Timber effect louvres set into a
- 6.
- 7.
- glavanised steel frame Open timber effect louvres 8.

## 2023/00381/FUL