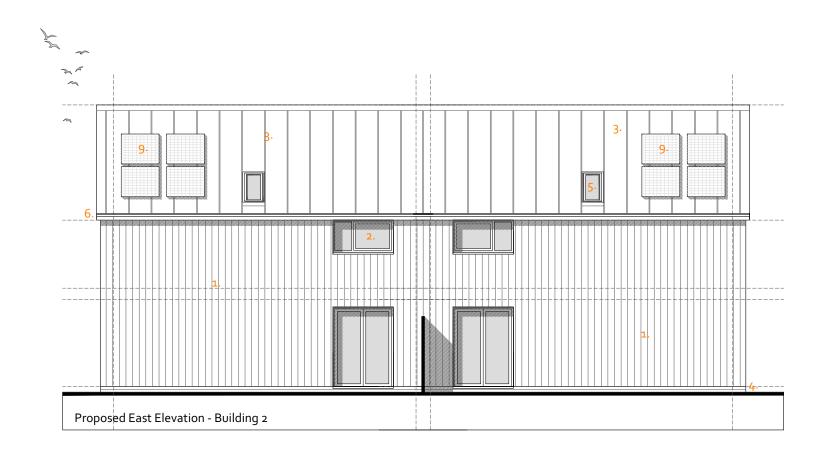

#### Materials Schedule:

- Vertical timber cladding 1. (Thermowood / Larch)
- Light Grey UpVC windows and 2. doors
- Coated aluminium standing 3. seam metal roof \_ Zinc effect
- Grey / blue-black facing bricks with 4. matching grout
- Velux type roof light with 5. flashing kit for a standing seam roof
- Black upvc gutters and downpipes 6.
- Timber effect louvres set into a 7. glavanised steel frame
- Open timber effect louvres
- 8. . PV panels
- 9.
- Corrugated steel cladding 10.

Materials Schedule:

- Vertical timber cladding (Thermowood / Larch) 1.
- Light Grey UpVC windows and 2.
- doors
- Coated aluminium standing seam metal roof \_ Zinc effect 3.
- Grey / blue-black facing bricks with 4. matching grout
- 5.
- Velux type roof light with flashing kit for a standing seam roof Black upvc gutters and downpipes Timber effect louvres set into a
- 6.
- 7.
- glavanised steel frame Open timber effect louvres 8.