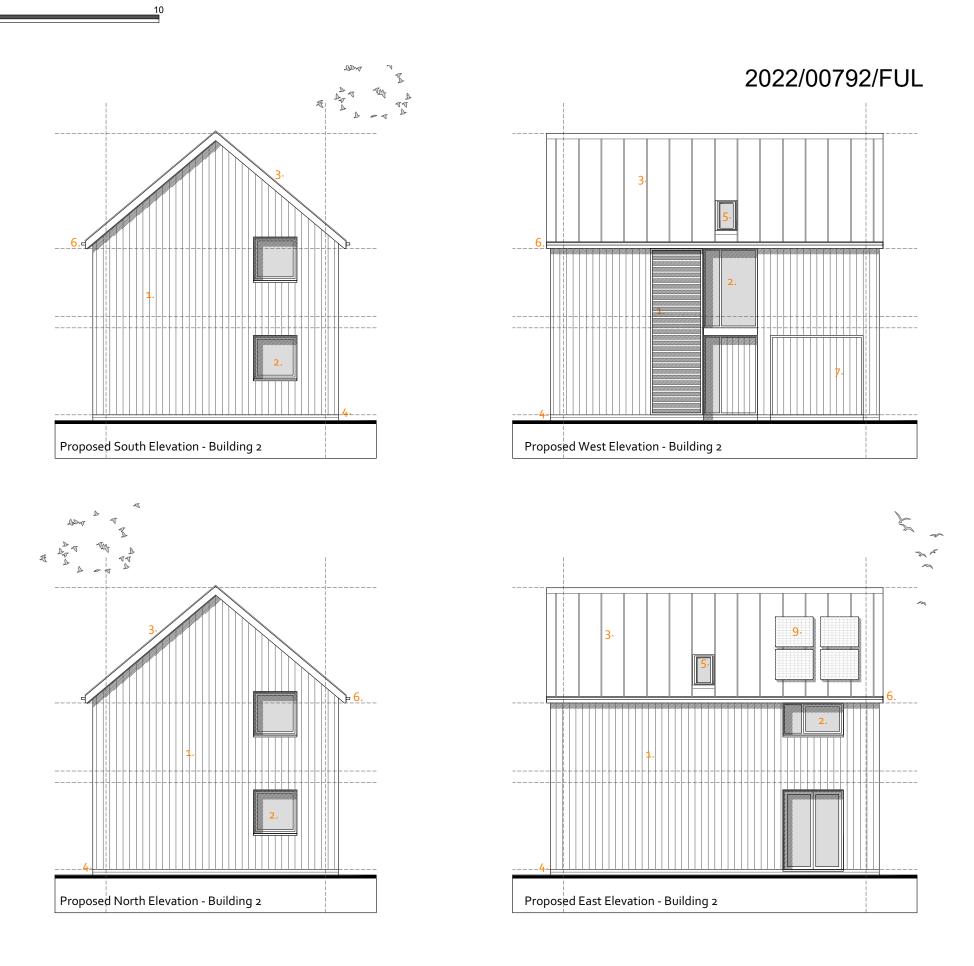

#### Materials Schedule:

- Vertical timber cladding 1. (Thermowood / Larch)
- Light Grey UpVC windows and 2. doors
- Coated aluminium standing 3. seam metal roof \_ Zinc effect
- Grey / blue-black facing bricks with 4. matching grout
- Velux type roof light with 5. flashing kit for a standing seam roof
- Black upvc gutters and downpipes 6.
- Timber effect louvres set into a 7. glavanised steel frame
- Open timber effect louvres
- 8. . PV panels
- 9.
- Corrugated steel cladding 10.

Materials Schedule:

- Vertical timber cladding (Thermowood / Larch) 1.
- Light Grey UpVC windows and 2.
- doors
- Coated aluminium standing seam metal roof \_ Zinc effect 3.
- Grey / blue-black facing bricks with 4. matching grout
- 5.
- Velux type roof light with flashing kit for a standing seam roof Black upvc gutters and downpipes Timber effect louvres set into a
- 6.
- 7.
- glavanised steel frame Open timber effect louvres 8.