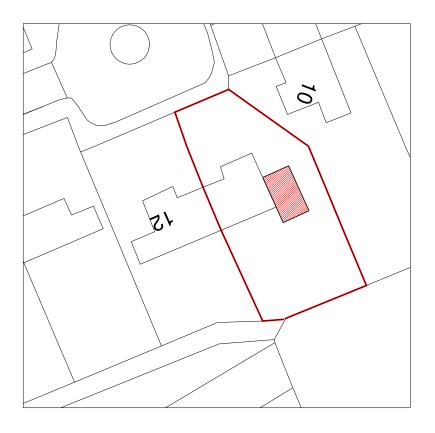

#### 16, Heol Y Frenhines, Dinas Powys, Vale Of Glamorgan, CF64 4UH

Location Plan shows area bounded by: 315141.25, 170474.28 315282.67, 170615.7 (at a scale of 1:1250), OSGridRef: ST15217054. The representation of a road, track or path is no evidence of a right of way. The representation of features as lines is no evidence of a property boundary.

Produced on 2nd Jul 2023 from the Ordnance Survey National Geographic Database and incorporating surveyed revision available at this date. Reproduction in whole or part is prohibited without the prior permission of Ordnance Survey. © Crown copyright 2023. Supplied by www.buyaplan.co.uk a licensed Ordnance Survey partner (100053143). Unique plan reference: #00831345-F32CCO.

Ordnance Survey and the OS Symbol are registered trademarks of Ordnance Survey, the national mapping agency of Great Britain. Buy A Plan® logo, pdf design and the www.buyaplan.co.uk website are Copyright © Passinc Ltd 2023.