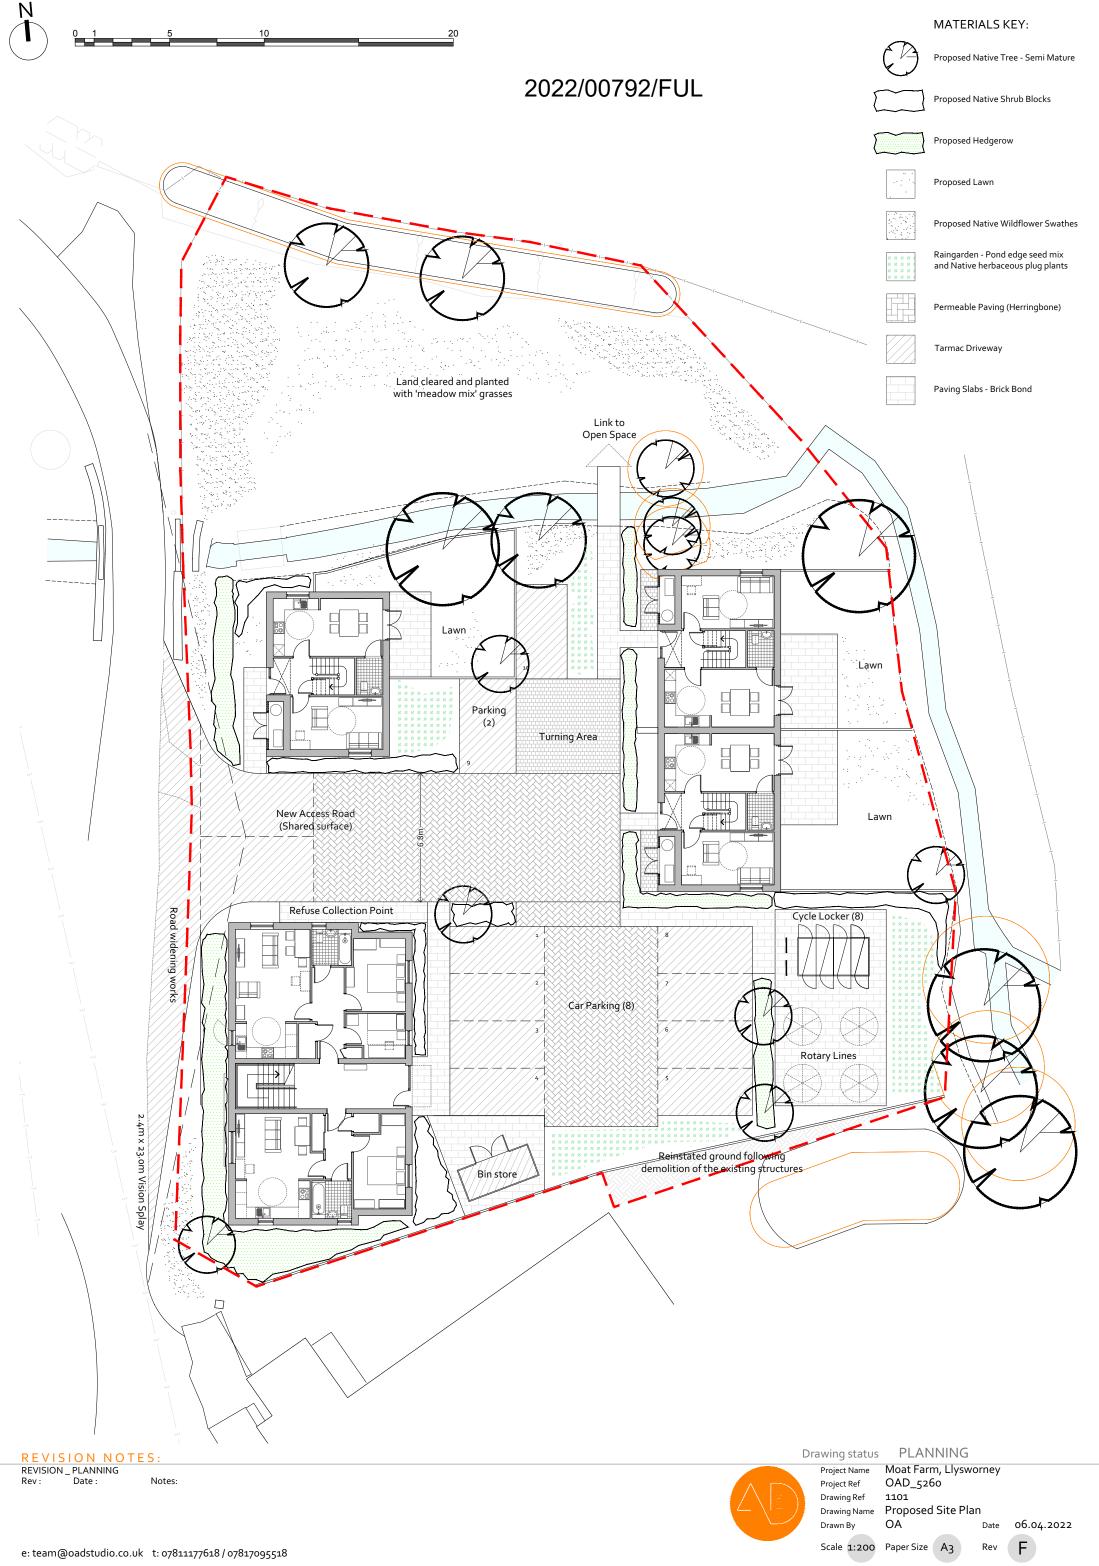

#### Materials Schedule:

- Vertical timber cladding 1. (Thermowood / Larch)
- Light Grey UpVC windows and 2. doors
- Coated aluminium standing 3. seam metal roof \_ Zinc effect
- Grey / blue-black facing bricks with 4. matching grout
- Velux type roof light with 5. flashing kit for a standing seam roof
- Black upvc gutters and downpipes 6.
- Timber effect louvres set into a 7. glavanised steel frame
- Open timber effect louvres
- 8. . PV panels
- 9.
- Corrugated steel cladding 10.