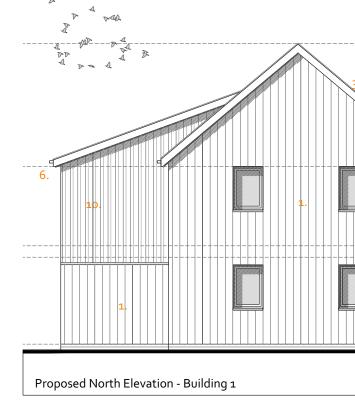

#### Materials Schedule:

- Vertical timber cladding 1. (Thermowood / Larch)
- Light Grey UpVC windows and 2. doors
- Coated aluminium standing 3. seam metal roof \_ Zinc effect
- Grey / blue-black facing bricks with 4. matching grout
- Velux type roof light with 5. flashing kit for a standing seam roof
- Black upvc gutters and downpipes 6.
- Timber effect louvres set into a 7. glavanised steel frame
- Open timber effect louvres
- 8. . PV panels
- 9.
- Corrugated steel cladding 10.

Materials Schedule:

- Vertical timber cladding (Thermowood / Larch) 1.
- Light Grey UpVC windows and 2.
- doors
- Coated aluminium standing seam metal roof \_ Zinc effect 3.
- Grey / blue-black facing bricks with 4. matching grout
- 5.
- Velux type roof light with flashing kit for a standing seam roof Black upvc gutters and downpipes Timber effect louvres set into a
- 6.
- 7.
- glavanised steel frame Open timber effect louvres 8.