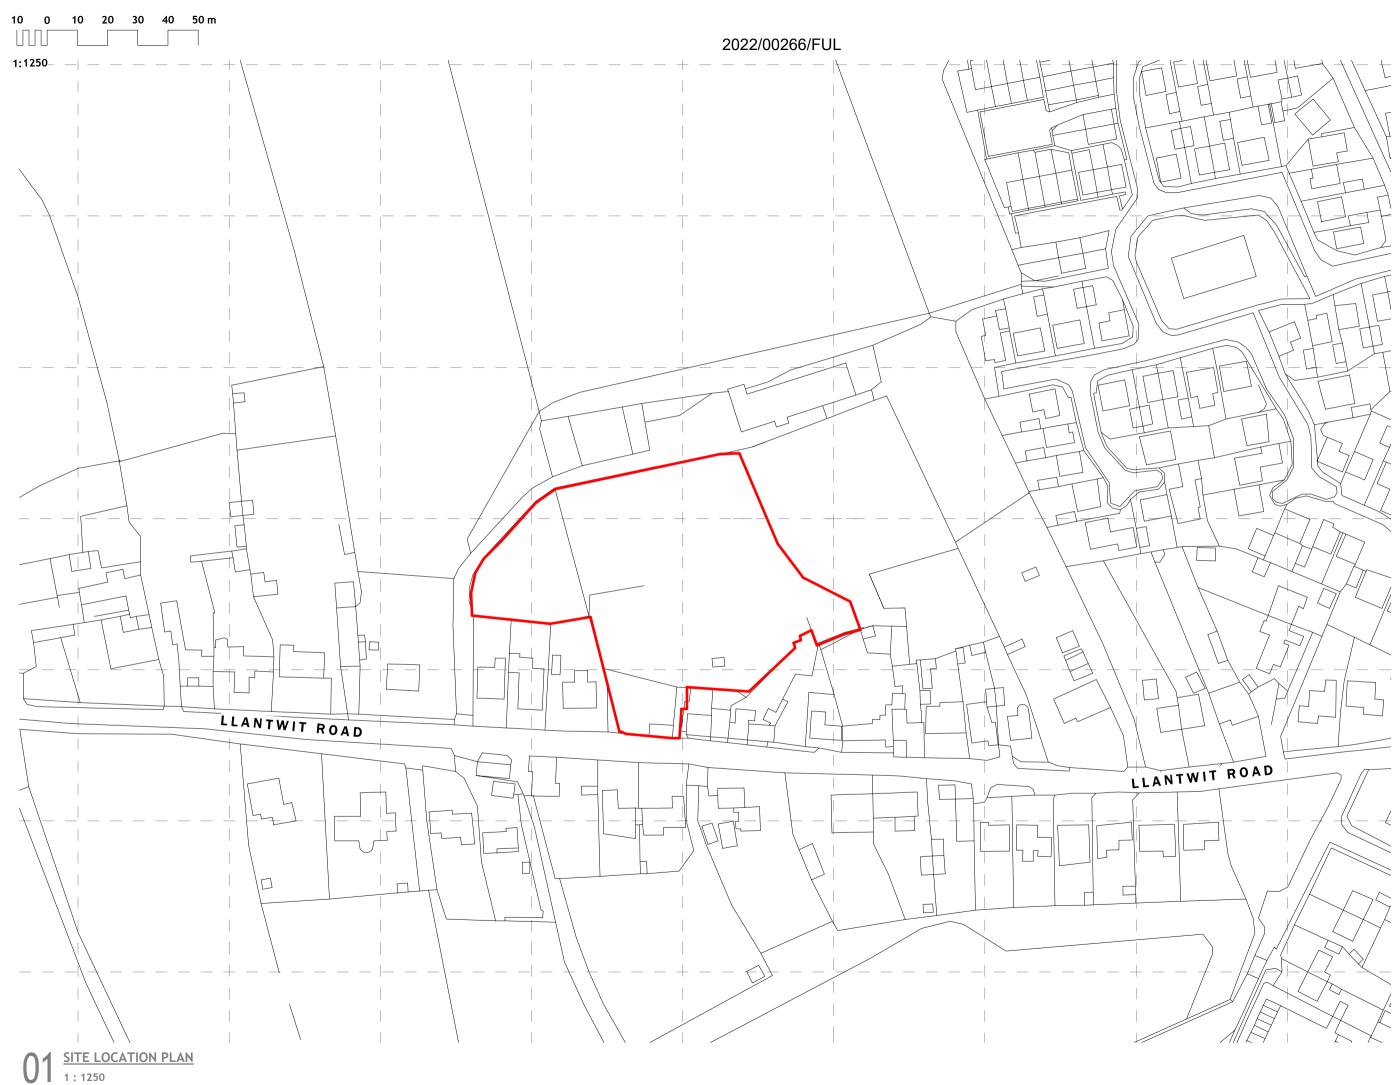

## SITE AREA

### 6555M SQ 1.62ACRE Notes

Do not scale from this drawing. Use figured dimensions only, which are displayed in millimeters unless stated otherwise. The contractor is requested to check all dimensions before work is put in hand. Any discrepancies within the drawing should be reported prior to commencement of works.

97a Glebe Street | Penarth Vale of Glamorgan | CF64 1EE

T. 02920 306400 chamberlainkingmoss.co.uk

| Project   |        | LAND AT HIGH END,<br>ST ATHAN |
|-----------|--------|-------------------------------|
| Project n | umber  | N187                          |
| Client    | NEWYDD | HOUSING ASSOCIATION<br>LTD    |
| Title     |        | SITE LOCATION PLAN            |
| Drawing   | number | A110                          |
| Scale     |        | 1 : 1250 at A3                |
| Revision  |        | G                             |
| Status    | F      | LANNING                       |
| Drawn     |        | PC                            |
| Date      |        | 06.03.24                      |