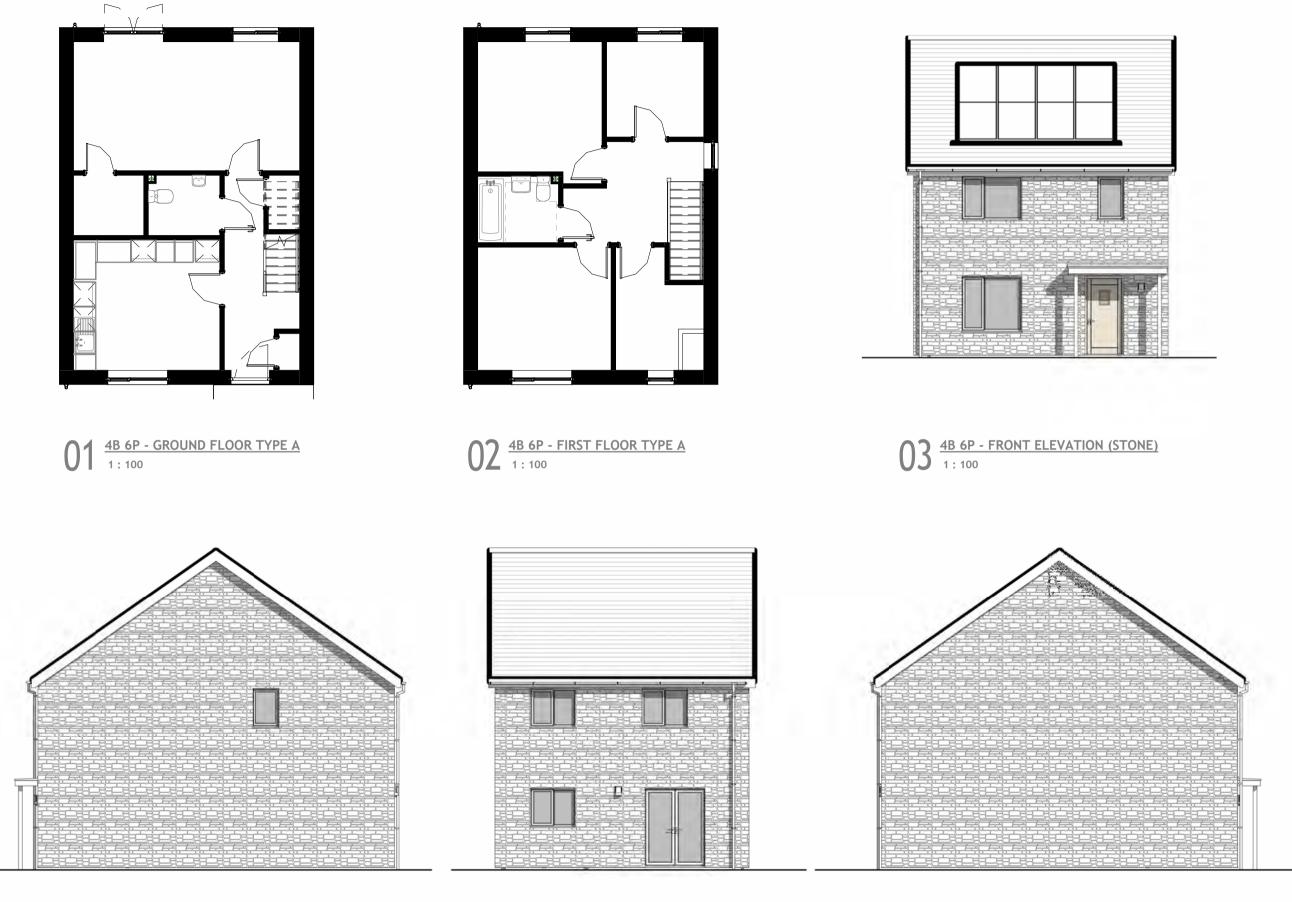

## 4 BED 6 PERSON TYPE A PLOT 18

### Notes

Copyright of this drawing belongs solely to CMKA Ltd. This drawing must only be used for the purpose for which it is supplied and its contents must not be reproduced for any purpose without written permission.

gan | CF64 1EE

T. 02920 306400

|           |          | chamberlainkingmoss.co.uk     |
|-----------|----------|-------------------------------|
| Project   |          | LAND AT HIGH END,<br>ST ATHAN |
| Project n | umber    | N187                          |
| Client    | NEWYDD H | OUSING ASSOCIATION            |
| Title     | 4        | BED 6 PERSON TYPE A           |
| Drawing   | number   | A117                          |
| Scale     |          | 1 : 100 at A3                 |
| Revision  |          | E                             |
| Status    | Р        | LANNING                       |
| Drawn     |          | PC                            |
| Date      |          | 06.03.24                      |