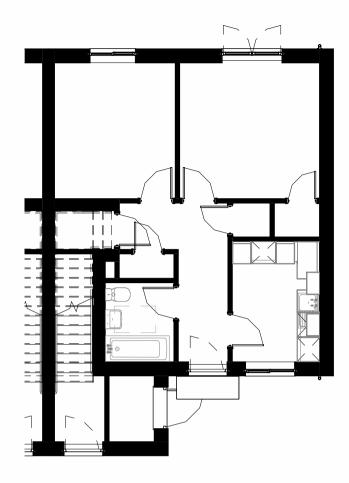

1B 2P WALK UP FLAT - GROUND FLOOR - TYPE A 0 1:100

1B 2P WALK UP FLAT - FIRST FLOOR - TYPE A 02 1:100

1B 2P - FRONT ELEVATION (STONE) 03 1:100

### Revisions

| А | Layout amendments following design   | PC | 16.11.21 |
|---|--------------------------------------|----|----------|
|   | review meetings                      |    |          |
| В | Minor amendments                     | PC | 25.11.21 |
| С | Amendments following boundary review | PC | 08.02.22 |

- D Drawing updated to suit on going planning PC 03.11.23 comments
- E Drawing updated to suit on-going planning PC 06.03.24

### 1 BED 2 PERSON WALK UP FLAT - TYPE A

## PLOT 1 & 2 PLOT 21 & 22 HANDED PLOT 23 & 24