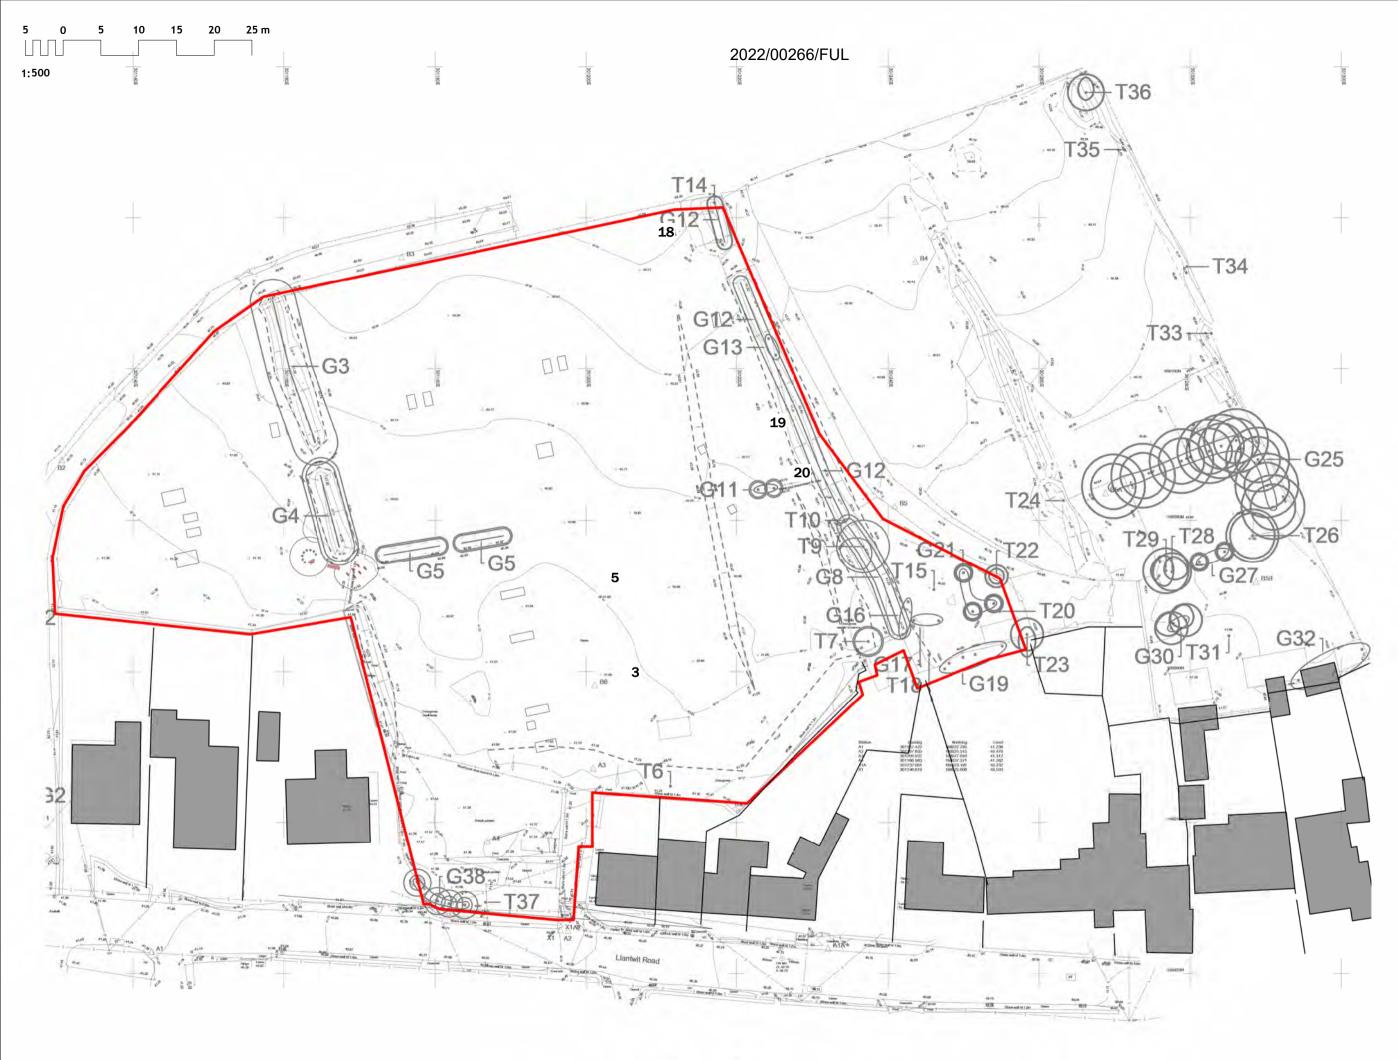

e Street | Penarth organ | CF64 1EE

T. 02920 306400 lainkingmoss.co.uk

|           |        |           | 5                        |
|-----------|--------|-----------|--------------------------|
| Project   |        | LAND      | AT HIGH END,<br>ST ATHAN |
| Project n | umber  |           | N187                     |
| Client    | NEWYDD | HOUSING A | ASSOCIATION              |
| Title     |        | EXISTING  | SITE LAYOUT              |
| Drawing   | number |           | A111                     |
| Scale     |        |           | 1 : 500 at A3            |
| Revision  |        |           | E                        |
| Status    | I      |           | INING                    |
| Drawn     |        |           | PC                       |
| Data      |        |           | 00.00.04                 |