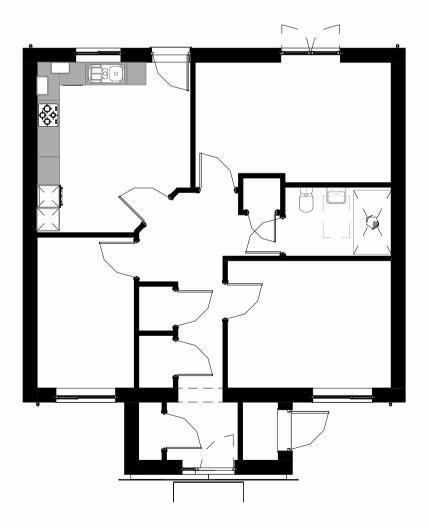

co.uk     |
|-----------|----------|-------------------------------|
| Project   |          | LAND AT HIGH END,<br>ST ATHAN |
| Project n | umber    | N187                          |
| Client    | NEWYDD H | HOUSING ASSOCIATION           |
| Title     | 4        | BED 6 PERSON TYPE B           |
| Drawing r | number   | A118                          |
| Scale     |          | 1 : 100 at A3                 |
| Revision  |          | E                             |
| Status    | P        | LANNING                       |
| Drawn     |          | PC                            |
|           |          |                               |



02 <u>2B 3P - FRONT ELEVATION (STONE)</u> 1 : 100



3 <u>2B 3P - SIDE ELEVATION (STONE)</u> 1 : 100 0

**04** <u>2B 3P - REAR ELEVATION (STONE)</u> 1 : 100





05 2B 3P - SIDE ELEVATION (STONE) 1 : 100

2B 3P - ADAPTED BUNGALOW - GROUND FLOOR 01 1:100

### Revisions

| А | Layout amendments following design   | PC | 16.11.21 |
|---|--------------------------------------|----|----------|
|   | review meetings                      |    |          |
| В | Minor amendments                     | PC | 25.11.21 |
| С | Amendments following boundary review | PC | 08.02.22 |

- D Drawing updated to suit on going planning PC 03.11.23
- E Drawing updated to suit on-going planning PC 06.03.24



# 3 BED 3 PERSON ADAPTED BUNGALOW

### PLOT 25

### Notes

Do not scale from this drawing. Use fig which are displayed in millimeters unle The contractor is requested to check a

Copyright of this drawing belongs solely to CMKA Ltd. This drawing must only be used