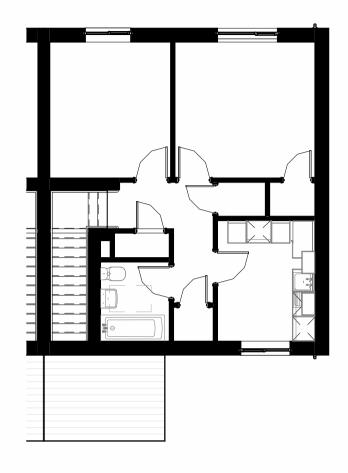

1B 2P WALK UP FLAT - GROUND FLOOR - TYPE A 0 1:100

1B 2P WALK UP FLAT - FIRST FLOOR - TYPE A 02 1:100

1B 2P - FRONT ELEVATION (STONE) 03 1:100

1B 2P WALK UP FLAT - GROUND FLOOR TYPE B 01 1:100

02 1B 2P WALK UP FLAT - FIRST FLOOR TYPE B L 1:100

02 <u>1B 2P WALK UP FLAT - FIRST FLOOR TYPE C</u> 1 : 100

03 <u>1B 2P TYPE C - FRONT/SIDE ELEVATION (STONE)</u> 1 : 100

05 **1B 2P TYPE C - SIDE ELEVATION (STONE)** 1:100

Revisions