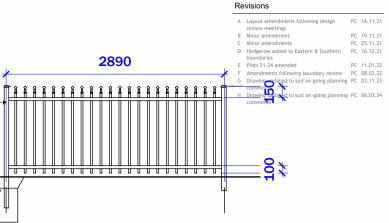

### STANDARD 1800MM CLOSE BOARDED FENCE

1.650mm timber fence with 150mm high horizontal timber kickboard - total height 1.8m with ledged and braced gates as

1.2m high painted ball top metal railings.

1.800mm stone boundary wall