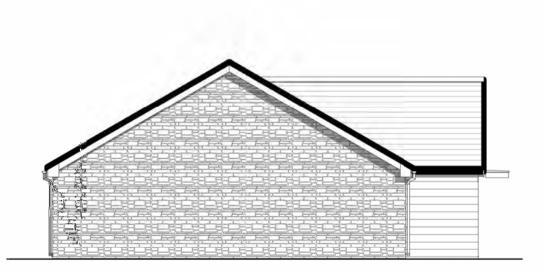

.uk     |
|-----------|----------|-------------------------------|
| Project   |          | LAND AT HIGH END,<br>ST ATHAN |
| Project n | umber    | N187                          |
| Client    | NEWYDD H | HOUSING ASSOCIATION           |
| Title     | 4        | BED 6 PERSON TYPE B           |
| Drawing r | number   | A118                          |
| Scale     |          | 1 : 100 at A3                 |
| Revision  |          | E                             |
| Status    | P        | LANNING                       |
| Drawn     |          | PC                            |
|           |          |                               |



02 <u>2B 3P - FRONT ELEVATION (STONE)</u> 1 : 100



3 <u>2B 3P - SIDE ELEVATION (STONE)</u> 1 : 100 0

**04** <u>2B 3P - REAR ELEVATION (STONE)</u> 1 : 100





05 2B 3P - SIDE ELEVATION (STONE) 1 : 100

2B 3P - ADAPTED BUNGALOW - GROUND FLOOR 01 1:100

### Revisions

| А | Layout amendments following design   | PC | 16.11.21 |
|---|--------------------------------------|----|----------|
|   | review meetings                      |    |          |
| В | Minor amendments                     | PC | 25.11.21 |
| С | Amendments following boundary review | PC | 08.02.22 |

- D Drawing updated to suit on going planning PC 03.11.23
- E Drawing updated to suit on-going planning PC 06.03.24



# 3 BED 3 PERSON ADAPTED BUNGALOW

### PLOT 25

### Notes

Do not scale from this drawing. Use fig which are displayed in millimeters unle The contractor is requested to check a

Copyright of this drawing belongs solely to CMKA Ltd. This drawing must only be used f