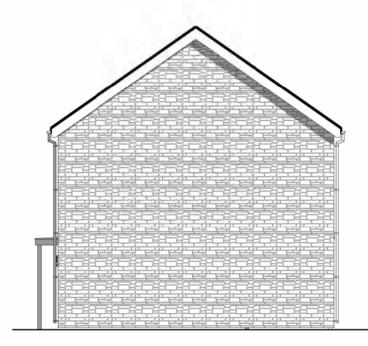

### Revisions

| А | Layout amendments following design<br>review meetings | PC | 16.11.21 |
|---|-------------------------------------------------------|----|----------|
| В | Minor amendments                                      | PC | 25.11.21 |
| С | Amendments following boundary review                  | PC | 08.02.22 |

- D Drawing updated to suit on going planning PC 03.11.23
- comments Drawing updated to suit on-going planning PC 06.03.24

06 4B 6P - SIDE ELEVATION (STONE) 1 : 100

## 4 BED 6 PERSON TYPE A PLOT 18