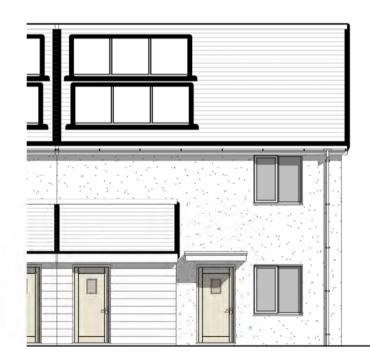

02 <u>2B 3P - FRONT ELEVATION (STONE)</u> 1 : 100

3 <u>2B 3P - SIDE ELEVATION (STONE)</u> 1 : 100 0

**04** <u>2B 3P - REAR ELEVATION (STONE)</u> 1 : 100

05 2B 3P - SIDE ELEVATION (STONE) 1 : 100

2B 3P - ADAPTED BUNGALOW - GROUND FLOOR 01 1:100

### Revisions

| А | Layout amendments following design   | PC | 16.11.21 |
|---|--------------------------------------|----|----------|
|   | review meetings                      |    |          |
| В | Minor amendments                     | PC | 25.11.21 |
| С | Amendments following boundary review | PC | 08.02.22 |

- D Drawing updated to suit on going planning PC 03.11.23
- E Drawing updated to suit on-going planning PC 06.03.24

# 3 BED 3 PERSON ADAPTED BUNGALOW

### PLOT 25