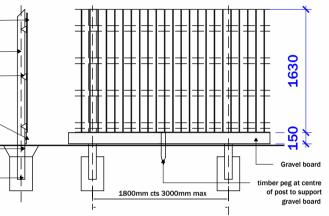

### STANDARD 1800MM CLOSE BOARDED FENCE

1.650mm timber fence with 150mm high horizontal timber kickboard - total height 1.8m with ledged and braced gates as

1.2m high painted ball top metal railings.

1.800mm stone boundary wall

Hedgerow - refer to landscape layout