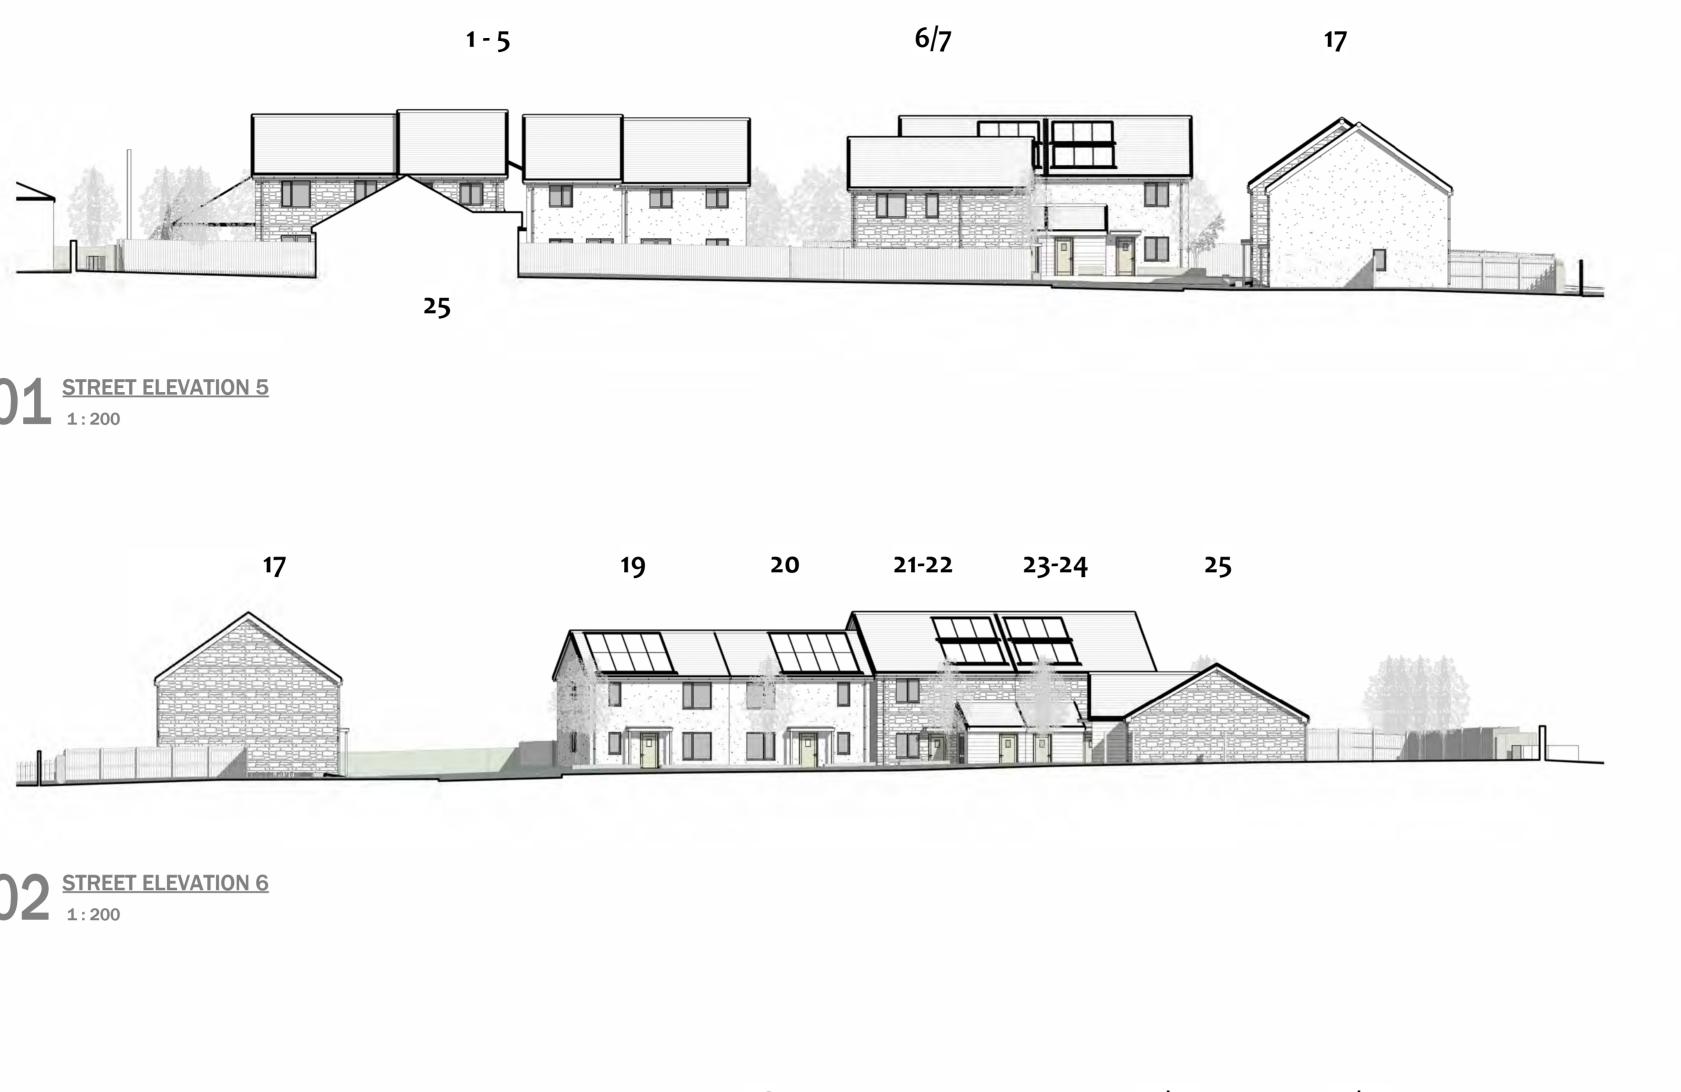

CHAMBERLAIN MOSS KING

> 97a Glebe Street | Penarth Vale of Glamorgan | CF64 1EE

T. 02920 306400 www.chamberlainmossking.co.uk

| Project        | LAND AT HIGH END, ST<br>ATHAN     |
|----------------|-----------------------------------|
| Project number | N187                              |
| Client         | NEWYDD HOUSING<br>ASSOCIATION LTD |
| Title          | STREET ELEVATIONS<br>SHEET 1      |
| Drawing number | A114                              |
| Scale          | 1 : 200 at A1                     |
| Revision       | E                                 |
| Status         | PLANNING                          |
| Drawn          | PC                                |
| Date           | 06.03.24                          |