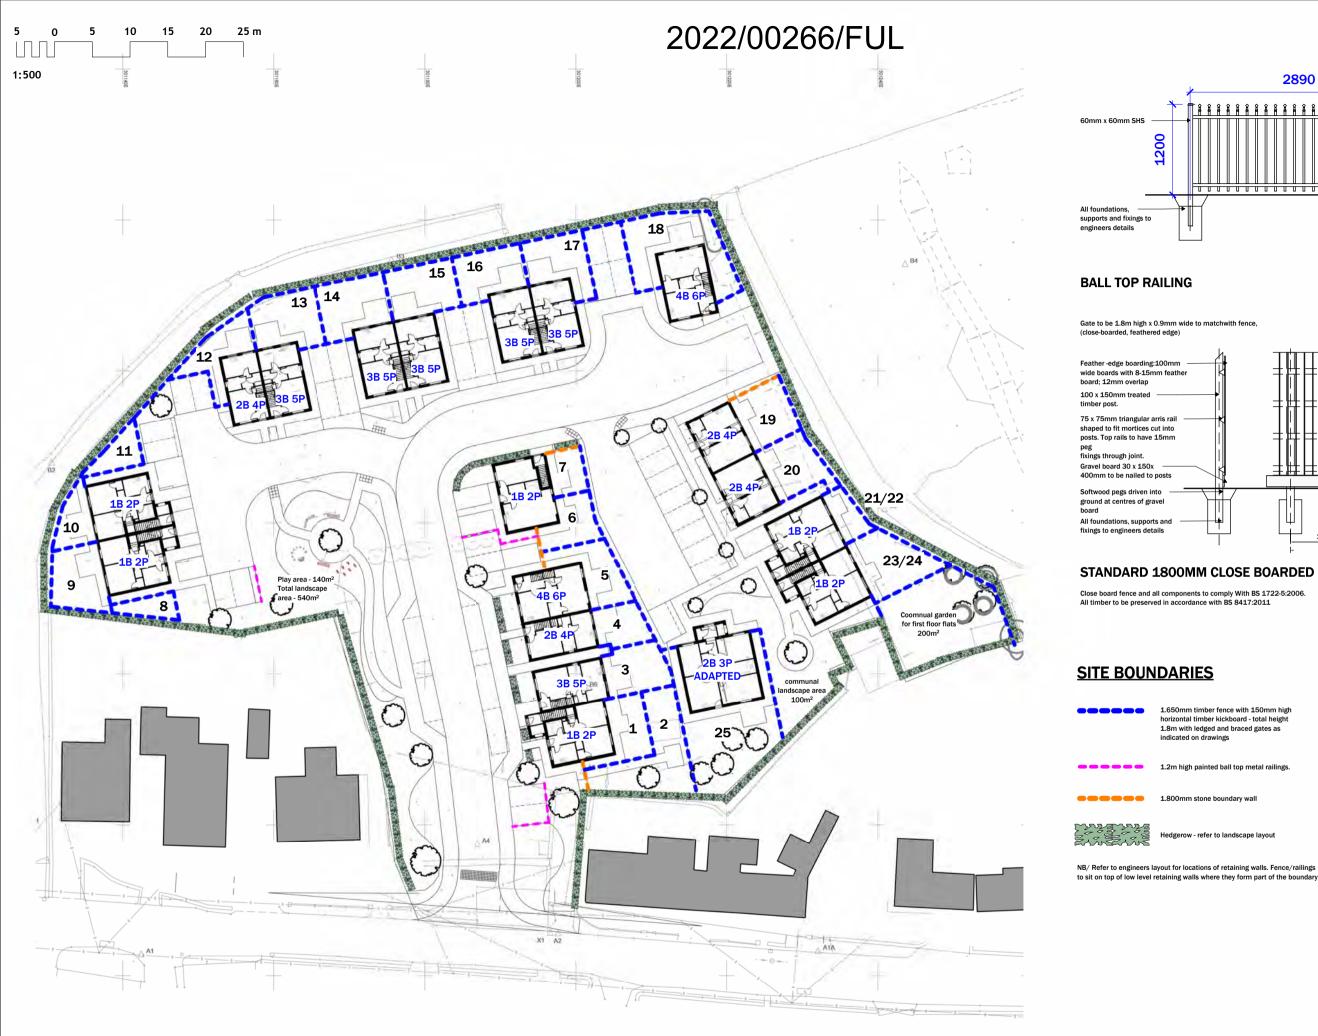

# 2022/00266/FUL

### STANDARD 1800MM CLOSE BOARDED FENCE

1.650mm timber fence with 150mm high horizontal timber kickboard - total height 1.8m with ledged and braced gates as

1.2m high painted ball top metal railings.

1.800mm stone boundary wall

Hedgerow - refer to landscape layout

97a Glebe Street | Penarth Vale of Glamorgan | CF64 1EE

T. 02920 306400 chamberlainkingmoss.co.uk

| Project   | LAND AT HIGH END,<br>ST ATHAN |
|-----------|-------------------------------|
| Project n | umber N187                    |
| Client    | NEWYDD HOUSING ASSOCIATION    |
| Title     | BOUNDARY LAYOUT               |
| Drawing   | number A116                   |
| Scale     | As indicated at A3            |
| Revision  | н                             |
| Status    | PLANNING                      |
| Drawn     | PC                            |
| Date      | 06.03.24                      |