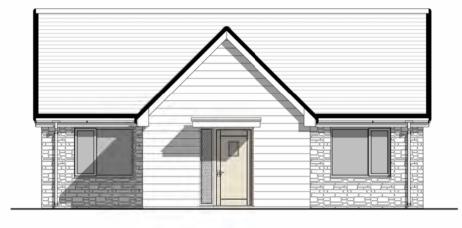

02 <u>2B 3P - FRONT ELEVATION (STONE)</u> 1 : 100

3 <u>2B 3P - SIDE ELEVATION (STONE)</u> 1 : 100 0

**04** <u>2B 3P - REAR ELEVATION (STONE)</u> 1 : 100

05 2B 3P - SIDE ELEVATION (STONE) 1 : 100

2B 3P - ADAPTED BUNGALOW - GROUND FLOOR 01 1:100

# 3 BED 3 PERSON ADAPTED BUNGALOW

### PLOT 25