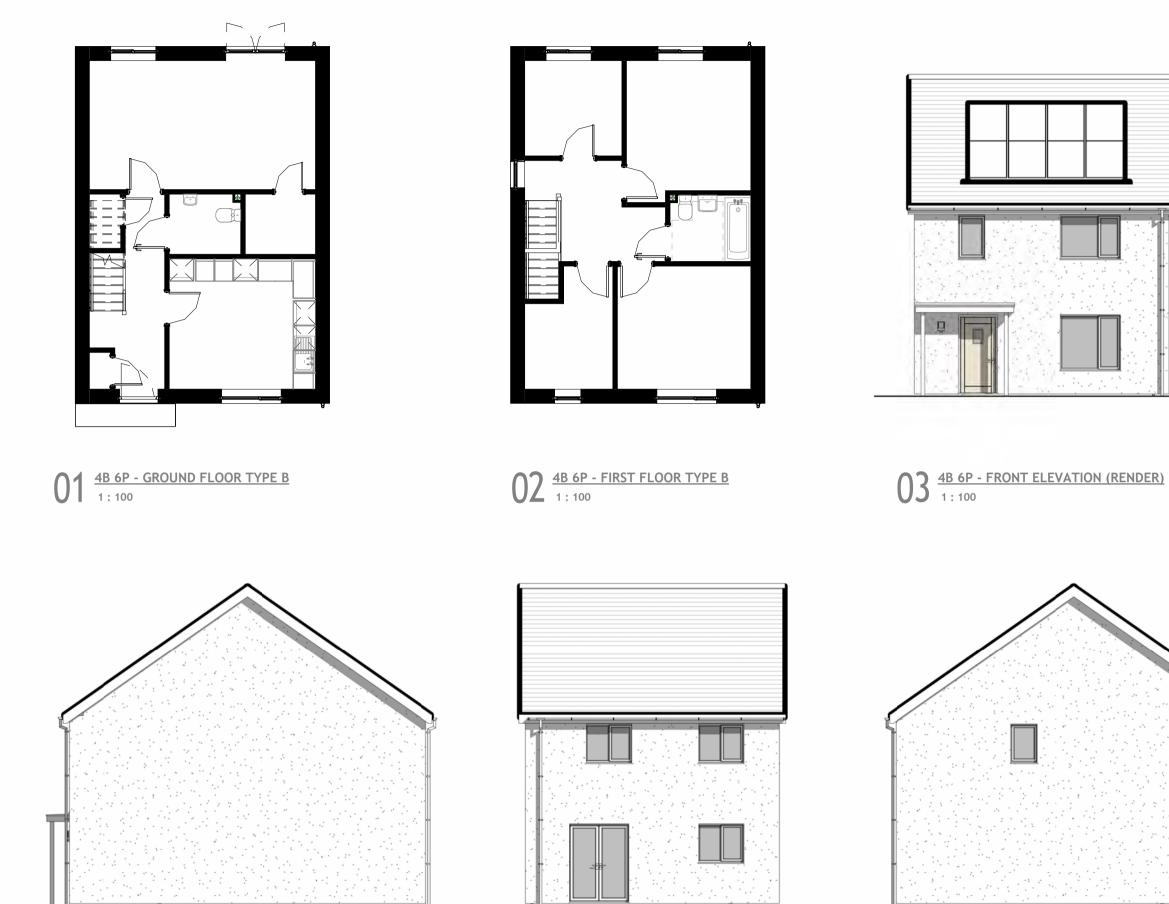

### Revisions

| А | Layout amendments following design<br>review meetings | PC | 16.11.21 |
|---|-------------------------------------------------------|----|----------|
| В | Minor amendments                                      | PC | 25.11.21 |
| С | Amendments following boundary review                  | PC | 08.02.22 |

- D Drawing updated to suit on going planning PC 03.11.23
- comments Drawing updated to suit on-going planning PC 06.03.24

06 4B 6P - SIDE ELEVATION (STONE) 1 : 100

## 4 BED 6 PERSON TYPE A PLOT 18

gan | CF64 1EE

T. 02920 306400

|           |          | chamberlainkingmoss.co.uk     |
|-----------|----------|-------------------------------|
| Project   |          | LAND AT HIGH END,<br>ST ATHAN |
| Project n | umber    | N187                          |
| Client    | NEWYDD H | OUSING ASSOCIATION            |
| Title     | 4        | BED 6 PERSON TYPE A           |
| Drawing   | number   | A117                          |
| Scale     |          | 1 : 100 at A3                 |
| Revision  |          | E                             |
| Status    | Р        | LANNING                       |
| Drawn     |          | PC                            |
| Date      |          | 06.03.24                      |