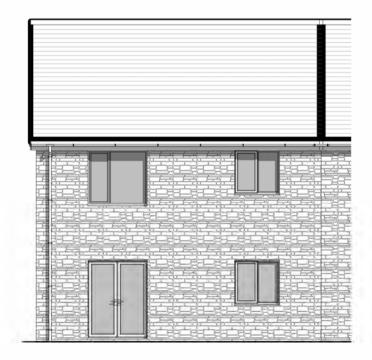

co.uk         |
|-----------|--------|---------------------------------|
| Project   |        | LAND AT HIGH END,<br>ST ATHAN   |
| Project n | umber  | N187                            |
| Client    | NEWYDD | HOUSING ASSOCIATION             |
| Title     | 21     | BED 3PERSON ADAPTED<br>BUNGALOW |
| Drawing   | number | A123                            |
| Scale     |        | 1 : 100 at A3                   |
| Revision  |        | E                               |
| Status    | F      | P L A N N I N G                 |
| Drawn     |        | PC                              |
| Date      |        | 06.03.24                        |



1B 2P WALK UP FLAT - GROUND FLOOR - TYPE A 0 1:100



1B 2P WALK UP FLAT - FIRST FLOOR - TYPE A 02 1:100



1B 2P - FRONT ELEVATION (STONE) 03 1:100









### Revisions

| А | Layout amendments following design   | PC | 16.11.21 |
|---|--------------------------------------|----|----------|
|   | review meetings                      |    |          |
| В | Minor amendments                     | PC | 25.11.21 |
| С | Amendments following boundary review | PC | 08.02.22 |

- D Drawing updated to suit on going planning PC 03.11.23 comments
- E Drawing updated to suit on-going planning PC 06.03.24

### 1 BED 2 PERSON WALK UP FLAT - TYPE A

## PLOT 1 & 2 PLOT 21 & 22 HANDED PLOT 23 & 24

### Notes

Do not scale from this drawing. Use figured dimensions only, which are displayed in millimeters unless stated otherwise. The contractor is requested to check all dimensions before work is put in hand. Any discrepancies within the drawing should be