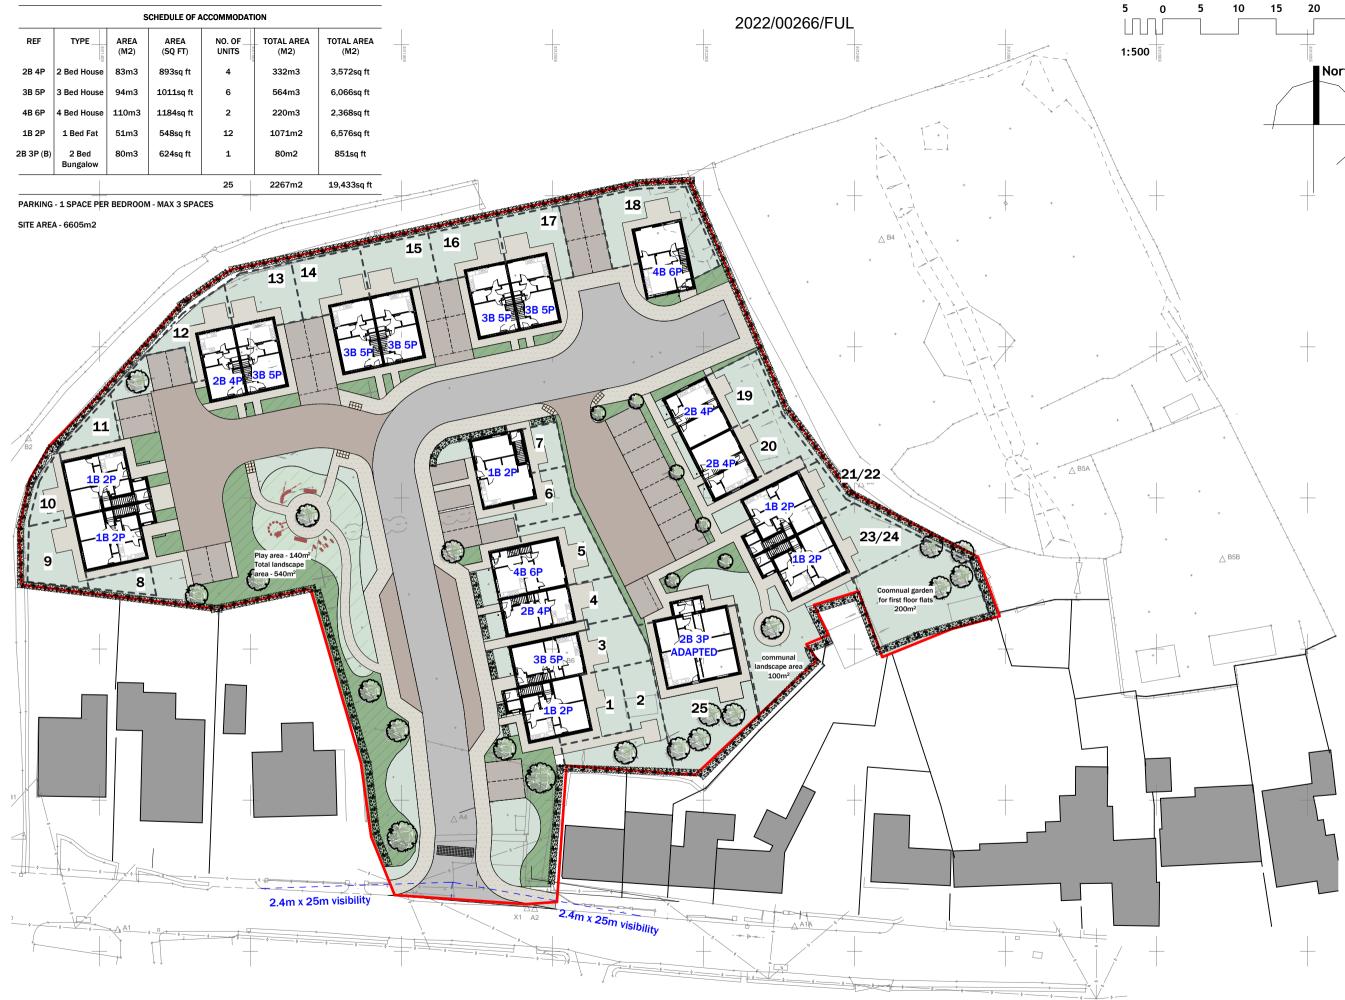

## SITE AREA

### 6555M SQ 1.62ACRE Notes

Do not scale from this drawing. Use figured dimensions only, which are displayed in millimeters unless stated otherwise. The contractor is requested to check all dimensions before work is put in hand. Any discrepancies within the drawing should be reported prior to commencement of works.

SITE KEY

 $\widehat{\mathbf{A}}$  $\diamond$ \* 

### PUBLIC OPEN SPACE

- PARKING SPACE BLOCK PAVING
- PRIVATE DRIVE BLOCK PAVING
- PATIO & PRIVATE PATHS
- FOOTPATHS TARMAC
- ROAD TARMAC
- PRIVATE REAR GARDENS

SHEDS

STREET TREES

### DENOTES KEY GABLE ELEVATION WITH SIDE WINDOWS

PHOTOVOLTAIC PANELS

### SOFT LANDSCAPING

REFER TO LANDSCAPE ARCHITECTS DRAWINGS FOR SOFT LANDSCAPING DETAILS.

EXTERNAL FINISHES LAYOUT U 1:500

| Revisions |                                                                                                             |    |          |  |
|-----------|-------------------------------------------------------------------------------------------------------------|----|----------|--|
| A         | Layout amendments following design<br>review meetings                                                       | PC | 16.11.21 |  |
| В         | Minor amendment                                                                                             | PC | 19.11.21 |  |
| С         | Minor amendments                                                                                            | PC | 25.11.21 |  |
| D         | Hedgerow added to Eastern & Southern<br>boundaries                                                          | PC | 16.12.21 |  |
| Е         | Plots 21-24 amended                                                                                         | PC | 11.01.22 |  |
| F         | Amendments following boundary review                                                                        | PC | 08.02.22 |  |
| G         | Redline amended                                                                                             | PC | 09.02.22 |  |
| н         | Minor amendments                                                                                            | PC | 24.02.22 |  |
| I         | Plots 16-25 and parking courtyard<br>re-configured                                                          | PC | 22.07.22 |  |
| J         | Minor layout amendments                                                                                     | PC | 10.01.23 |  |
| Κ         | Minor amendments                                                                                            | PC | 03.02.23 |  |
| L         | Adopted footpaths amended to 2m wide,<br>hedge to rear gardens t oplots 8-16 added                          | PC | 09.02.23 |  |
| Μ         | Layout updated to suit landscape layout                                                                     | PC | 24.02.23 |  |
| Ν         | Garden lines to existing properties added                                                                   | PC | 31.03.23 |  |
| 0         | Minoir layout amendments                                                                                    | PC | 28.06.23 |  |
| Ρ         | Layout amendments following planning<br>meeting                                                             | PC | 14.09.23 |  |
| Q         | Footpath amended around LAP                                                                                 | PC | 19.09.23 |  |
| R         | Parking courtyard amended to flats                                                                          | PC | 20.09.23 |  |
| S         | Red line boundary amended to suit land<br>registry plan                                                     | PC | 04.10.23 |  |
| Т         | Side access provide to flats 2-3 & 4-5 &<br>19-20 & 21-22                                                   | PC | 12.10.23 |  |
| U         | Visibility splay added                                                                                      | PC | 18.10.23 |  |
| V         | Vis spaly adjusted                                                                                          | PC | 25.10.23 |  |
| W         | Drawing updated to suit on going planning comments                                                          | PC | 03.11.23 |  |
| Х         | Layout amended following meeting with<br>case officer                                                       | PC | 15.01.24 |  |
| Υ         | Turning area indicated between plots 17,<br>18. Plots 1-3 handed, private courtyard<br>width reduced by 1m. | PC | 16.02.24 |  |
| Ζ         | Drawing updated to suit on-going planning                                                                   | PC | 06.03.24 |  |