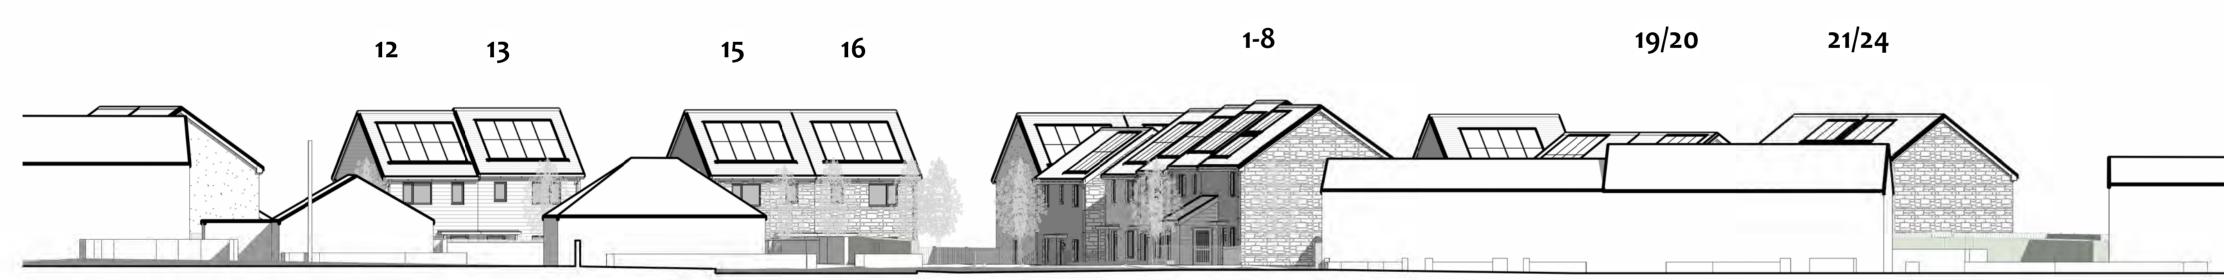

CHAMBERLAIN MOSS KING

> 97a Glebe Street | Penarth Vale of Glamorgan | CF64 1EE

T. 02920 306400 www.chamberlainmossking.co.uk

| Project        | LAND AT HIGH END, ST<br>ATHAN     |
|----------------|-----------------------------------|
| Project number | N187                              |
| Client         | NEWYDD HOUSING<br>ASSOCIATION LTD |
| Title          | STREET ELEVATIONS<br>SHEET 1      |
| Drawing number | A114                              |
| Scale          | 1 : 200 at A1                     |
| Revision       | E                                 |
| Status         | PLANNING                          |
| Drawn          | PC                                |
| Date           | 06.03.24                          |

**CHAMBE** 

97a Glebe Street | Penarth Vale of Glamorgan | CF64 1EE

T. 02920 306400 www.chamberlainmossking.co.uk

| Project        | LAND AT HIGH END, ST<br>ATHAN     |
|----------------|-----------------------------------|
| Project number | N187                              |
| Client         | NEWYDD HOUSING<br>ASSOCIATION LTD |
| Title          | STREET ELEVATIONS<br>SHEET 2      |
| Drawing number | A115                              |
| Scale          | 1 : 200 at A1                     |
| Revision       | E                                 |
| Status         | PLANNING                          |
| Drawn          | PC                                |
| Date           | 06.03.24                          |