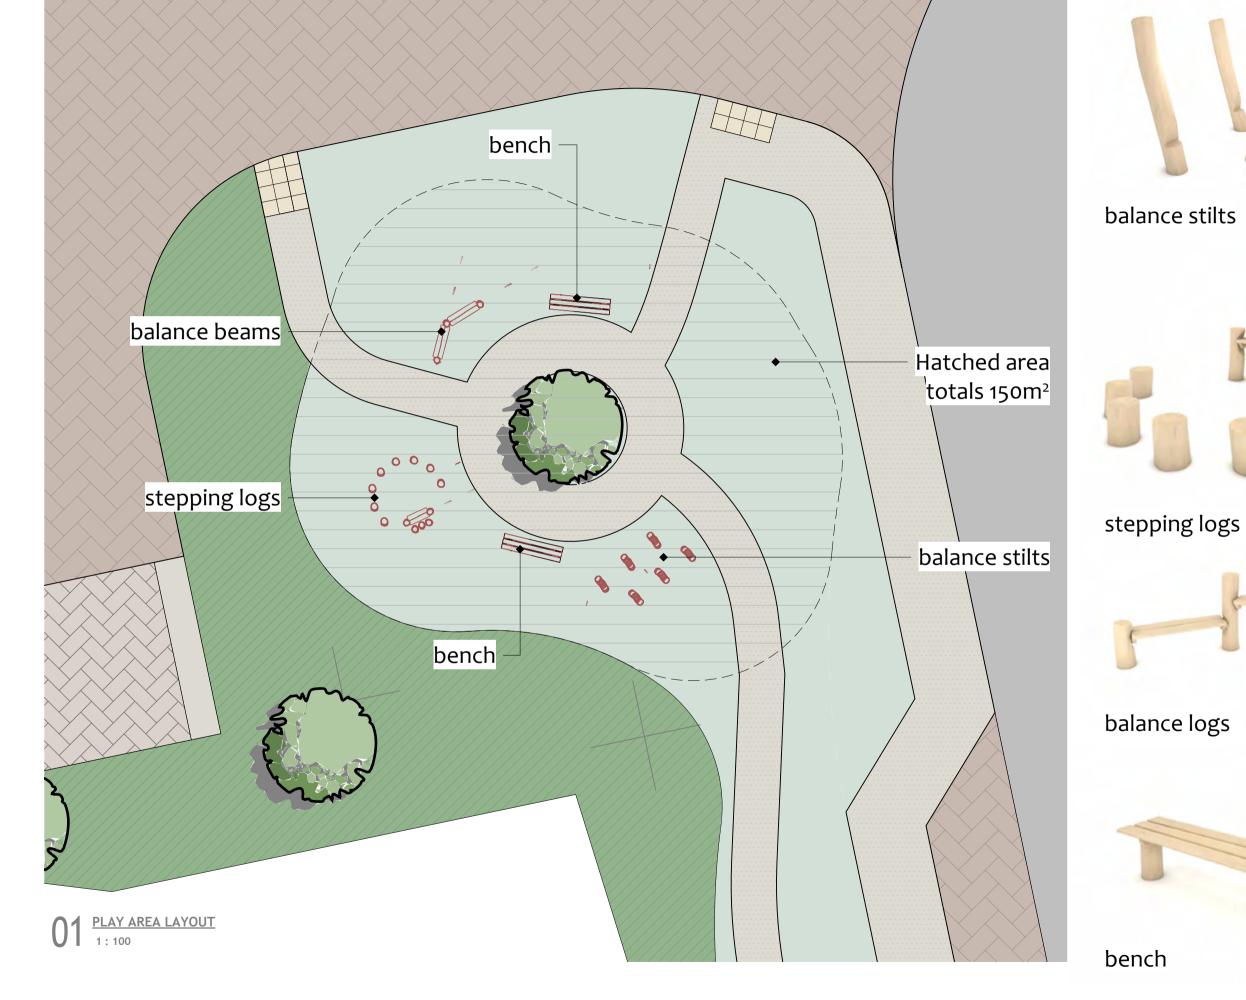

Revisions

CHAMBER

T. 02920 306400

| Project        |           | LAND AT HIGH END,<br>ST ATHAN |
|----------------|-----------|-------------------------------|
| Project number |           | N187                          |
| Client         | NEWYDD HO | USING ASSOCIATION<br>LTD      |
| Title          |           | PLAY AREA LAYOUT              |
| Drawing        | number    | A134                          |
| Scale          |           | 1 : 100 at A3                 |
| Revision       |           |                               |
| Status         | ΡI        | ANNING                        |
| Drawn          |           | PC                            |