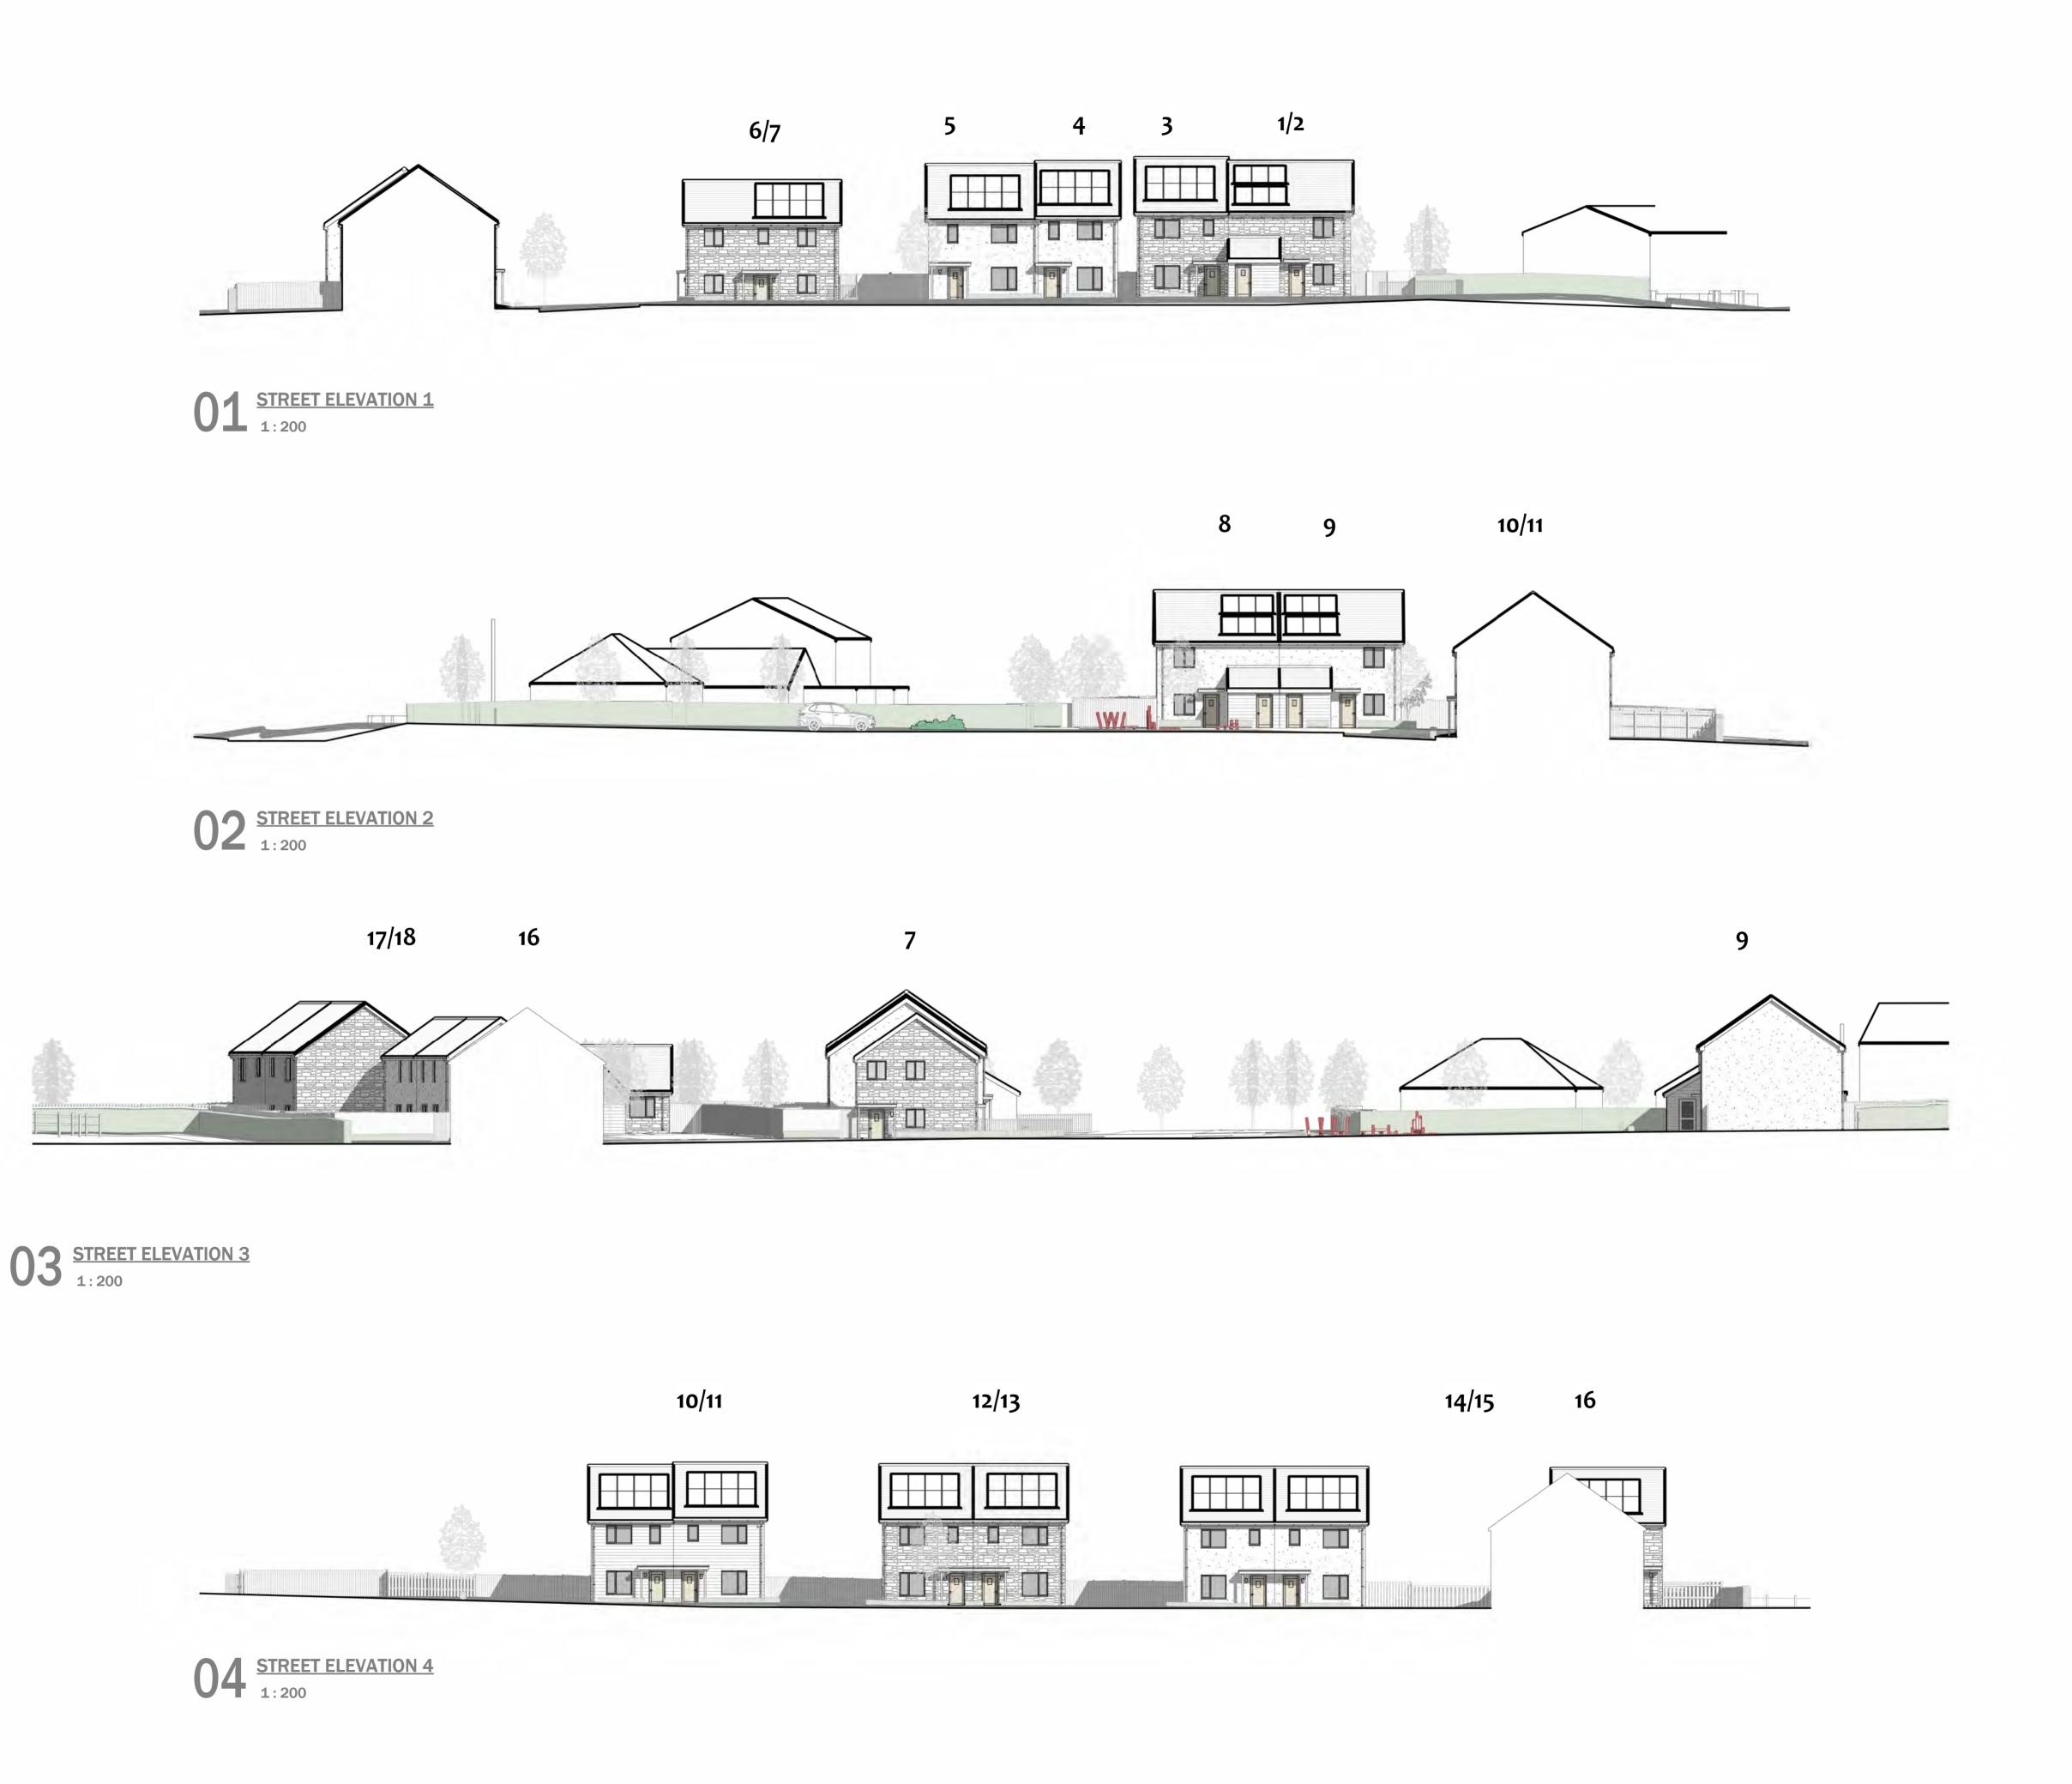

CHAMBERLAIN MOSS KING

> 97a Glebe Street | Penarth Vale of Glamorgan | CF64 1EE

T. 02920 306400 www.chamberlainmossking.co.uk

| Project        | LAND AT HIGH END, ST<br>ATHAN     |
|----------------|-----------------------------------|
| Project number | N187                              |
| Client         | NEWYDD HOUSING<br>ASSOCIATION LTD |
| Title          | STREET ELEVATIONS<br>SHEET 1      |
| Drawing number | A114                              |
| Scale          | 1 : 200 at A1                     |
| Revision       | E                                 |
| Status         | PLANNING                          |
| Drawn          | PC                                |
| Date           | 06.03.24                          |

**CHAMBE** 

97a Glebe Street | Penarth Vale of Glamorgan | CF64 1EE

T. 02920 306400 www.chamberlainmossking.co.uk

| Project        | LAND AT HIGH END, ST<br>ATHAN     |
|----------------|-----------------------------------|
| Project number | N187                              |
| Client         | NEWYDD HOUSING<br>ASSOCIATION LTD |
| Title          | STREET ELEVATIONS<br>SHEET 2      |
| Drawing number | A115                              |
| Scale          | 1 : 200 at A1                     |
| Revision       | E                                 |
| Status         | PLANNING                          |
| Drawn          | PC                                |
| Date           | 06.03.24                          |