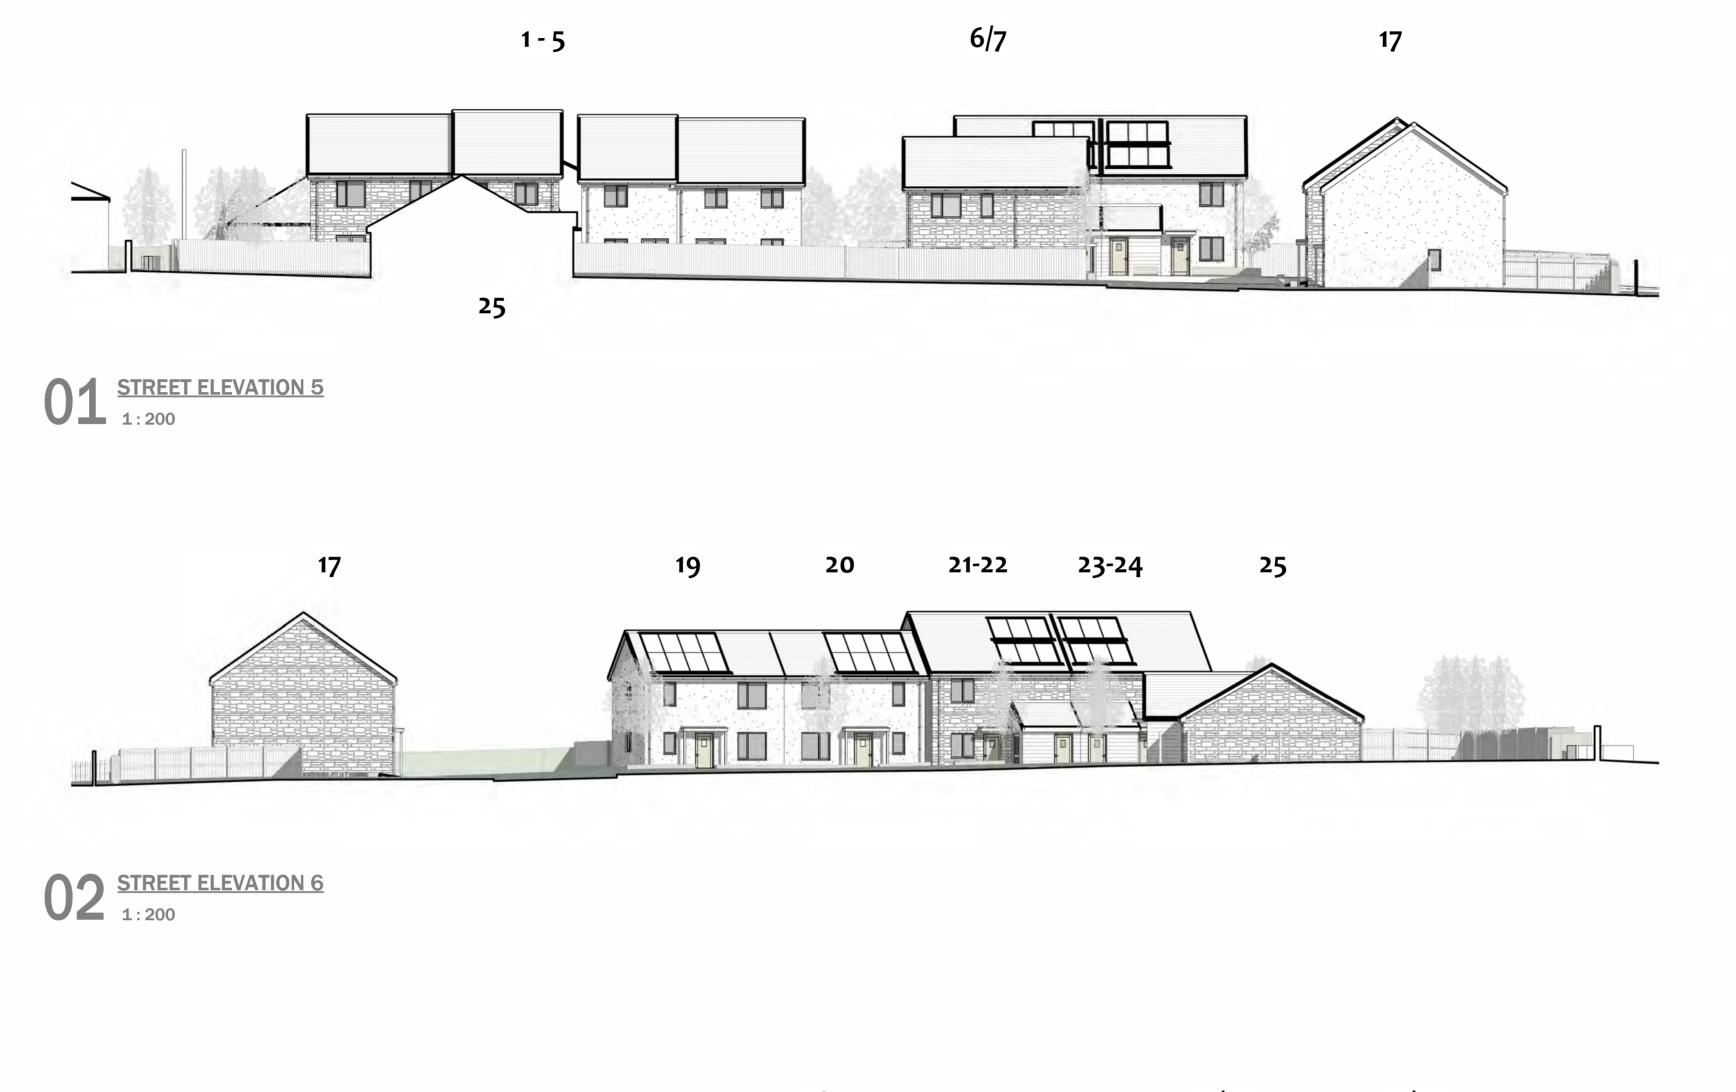

CHAMBERLAIN MOSS KING

> 97a Glebe Street | Penarth Vale of Glamorgan | CF64 1EE

T. 02920 306400 www.chamberlainmossking.co.uk

| Project        | LAND AT HIGH END, ST<br>ATHAN     |
|----------------|-----------------------------------|
| Project number | N187                              |
| Client         | NEWYDD HOUSING<br>ASSOCIATION LTD |
| Title          | STREET ELEVATIONS<br>SHEET 1      |
| Drawing number | A114                              |
| Scale          | 1 : 200 at A1                     |
| Revision       | E                                 |
| Status         | PLANNING                          |
| Drawn          | PC                                |
| Date           | 06.03.24                          |

**CHAMBE** 

97a Glebe Street | Penarth Vale of Glamorgan | CF64 1EE

T. 02920 306400 www.chamberlainmossking.co.uk

| Project        | LAND AT HIGH END, ST<br>ATHAN     |
|----------------|-----------------------------------|
| Project number | N187                              |
| Client         | NEWYDD HOUSING<br>ASSOCIATION LTD |
| Title          | STREET ELEVATIONS<br>SHEET 2      |
| Drawing number | A115                              |
| Scale          | 1 : 200 at A1                     |
| Revision       | E                                 |
| Status         | PLANNING                          |
| Drawn          | PC                                |
| Date           | 06.03.24                          |