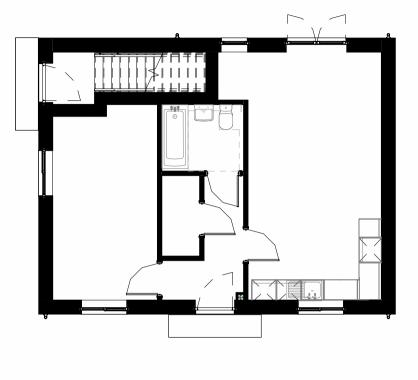

1B 2P WALK UP FLAT - GROUND FLOOR - TYPE A 0 1:100

1B 2P WALK UP FLAT - FIRST FLOOR - TYPE A 02 1:100

1B 2P - FRONT ELEVATION (STONE) 03 1:100

### 1 BED 2 PERSON WALK UP FLAT - TYPE A

## PLOT 1 & 2 PLOT 21 & 22 HANDED PLOT 23 & 24