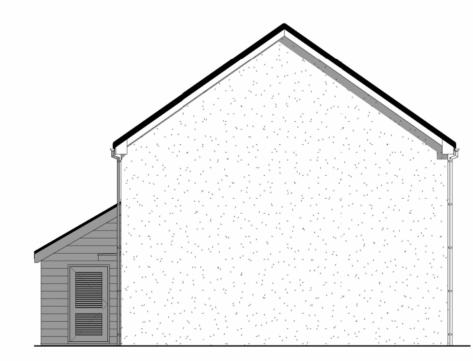

### Revisions

| А | Layout amendments following design<br>review meetings | PC | 16.11.21 |
|---|-------------------------------------------------------|----|----------|
| В | Minor amendments                                      | PC | 25.11.21 |
| С | Amendments following boundary review                  | PC | 08.02.22 |

- D Drawing updated to suit on going planning PC 03.11.23
- comments Drawing updated to suit on-going planning PC 06.03.24

06 4B 6P - SIDE ELEVATION (STONE) 1 : 100

## 4 BED 6 PERSON TYPE A PLOT 18