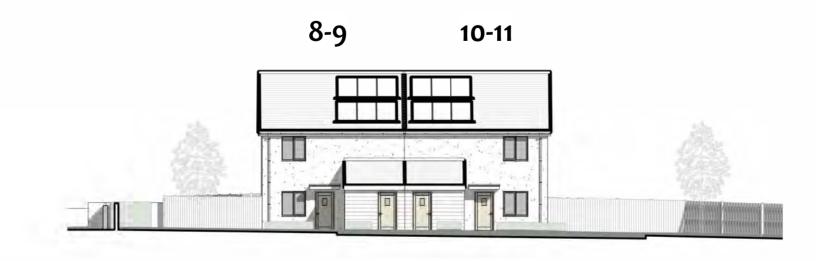

### 1 BED 2 PERSON WALK UP FLAT - TYPE B

### PLOT 8 & 9 HANDED PLOT 10 & 11

97a Glebe Street | Penarth Vale of Glamorgan | CF64 1EE

T. 02920 306400 chamberlainkingmoss.co.uk

|           |          | chambenankingmoss.co.uk   |
|-----------|----------|---------------------------|
| Project   |          | LAND AT HIGH END,         |
|           |          | ST ATHAN                  |
| Project n | umber    | N187                      |
| Client    | NEWYDD H | OUSING ASSOCIATION        |
| Title     | 1 BED V  | VALK UP FLATS - TYPE<br>B |
| Drawing   | number   | A125                      |
| Scale     |          | 1 : 100 at A3             |
| Revision  |          | E                         |
| Status    | Р        | LANNING                   |
| Drawn     |          | PC                        |
| Date      |          | 06.03.24                  |