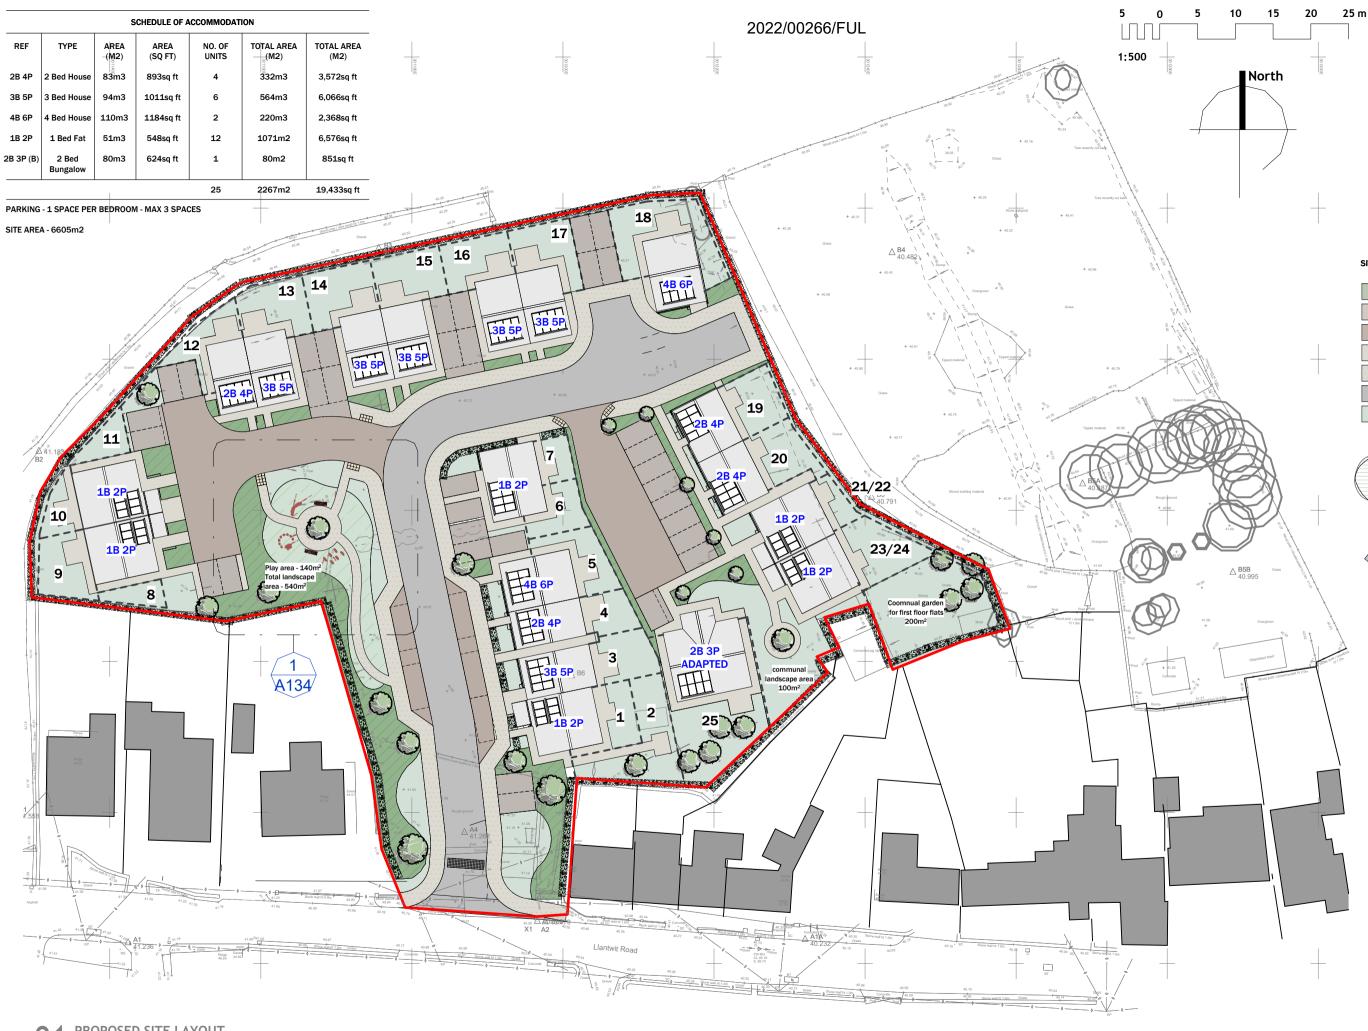

## SITE AREA

### 6555M SQ 1.62ACRE Notes

Do not scale from this drawing. Use figured dimensions only, which are displayed in millimeters unless stated otherwise. The contractor is requested to check all dimensions before work is put in hand. Any discrepancies within the drawing should be reported prior to commencement of works.

SITE KEY

 $\widehat{\mathbf{A}}$  $\diamond$ \* 

### PUBLIC OPEN SPACE

- PARKING SPACE BLOCK PAVING
- PRIVATE DRIVE BLOCK PAVING
- PATIO & PRIVATE PATHS
- FOOTPATHS TARMAC
- ROAD TARMAC
- PRIVATE REAR GARDENS

SHEDS

STREET TREES

### DENOTES KEY GABLE ELEVATION WITH SIDE WINDOWS

PHOTOVOLTAIC PANELS

### SOFT LANDSCAPING

REFER TO LANDSCAPE ARCHITECTS DRAWINGS FOR SOFT LANDSCAPING DETAILS.

EXTERNAL FINISHES LAYOUT U 1:500

| Revisions |                                                                                                             |    |          |  |
|-----------|-------------------------------------------------------------------------------------------------------------|----|----------|--|
| A         | Layout amendments following design<br>review meetings                                                       | PC | 16.11.21 |  |
| В         | Minor amendment                                                                                             | PC | 19.11.21 |  |
| С         | Minor amendments                                                                                            | PC | 25.11.21 |  |
| D         | Hedgerow added to Eastern & Southern<br>boundaries                                                          | PC | 16.12.21 |  |
| Е         | Plots 21-24 amended                                                                                         | PC | 11.01.22 |  |
| F         | Amendments following boundary review                                                                        | PC | 08.02.22 |  |
| G         | Redline amended                                                                                             | PC | 09.02.22 |  |
| н         | Minor amendments                                                                                            | PC | 24.02.22 |  |
| I         | Plots 16-25 and parking courtyard<br>re-configured                                                          | PC | 22.07.22 |  |
| J         | Minor layout amendments                                                                                     | PC | 10.01.23 |  |
| Κ         | Minor amendments                                                                                            | PC | 03.02.23 |  |
| L         | Adopted footpaths amended to 2m wide,<br>hedge to rear gardens t oplots 8-16 added                          | PC | 09.02.23 |  |
| Μ         | Layout updated to suit landscape layout                                                                     | PC | 24.02.23 |  |
| Ν         | Garden lines to existing properties added                                                                   | PC | 31.03.23 |  |
| 0         | Minoir layout amendments                                                                                    | PC | 28.06.23 |  |
| Ρ         | Layout amendments following planning<br>meeting                                                             | PC | 14.09.23 |  |
| Q         | Footpath amended around LAP                                                                                 | PC | 19.09.23 |  |
| R         | Parking courtyard amended to flats                                                                          | PC | 20.09.23 |  |
| S         | Red line boundary amended to suit land<br>registry plan                                                     | PC | 04.10.23 |  |
| Т         | Side access provide to flats 2-3 & 4-5 &<br>19-20 & 21-22                                                   | PC | 12.10.23 |  |
| U         | Visibility splay added                                                                                      | PC | 18.10.23 |  |
| V         | Vis spaly adjusted                                                                                          | PC | 25.10.23 |  |
| W         | Drawing updated to suit on going planning comments                                                          | PC | 03.11.23 |  |
| Х         | Layout amended following meeting with<br>case officer                                                       | PC | 15.01.24 |  |
| Υ         | Turning area indicated between plots 17,<br>18. Plots 1-3 handed, private courtyard<br>width reduced by 1m. | PC | 16.02.24 |  |
| Ζ         | Drawing updated to suit on-going planning                                                                   | PC | 06.03.24 |  |