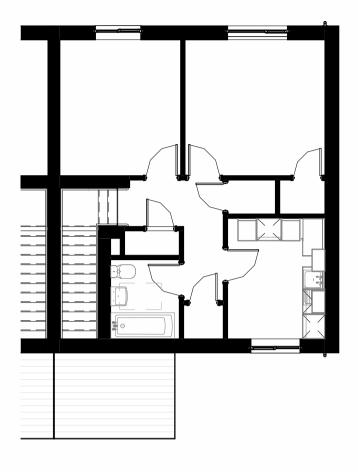

1B 2P WALK UP FLAT - GROUND FLOOR TYPE B 01 1:100

02 1B 2P WALK UP FLAT - FIRST FLOOR TYPE B L 1:100

### Revisions

| А | Layout amendments following design   | PC | 16.11.21 |
|---|--------------------------------------|----|----------|
|   | review meetings                      |    |          |
| В | Minor amendments                     | PC | 25.11.21 |
| С | Amendments following boundary review | PC | 08.02.22 |

- D Drawing updated to suit on going planning PC 03.11.23 comments
- E Drawing updated to suit on-going planning PC 06.03.24

### 1 BED 2 PERSON WALK UP FLAT - TYPE B

### PLOT 8 & 9 HANDED PLOT 10 & 11