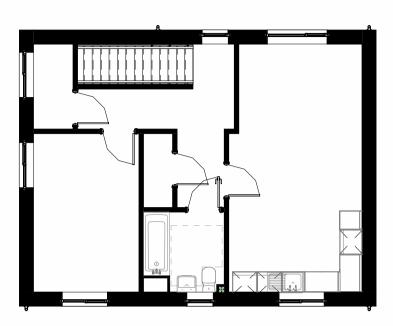

1B 2P WALK UP FLAT - GROUND FLOOR TYPE B 01 1:100

02 1B 2P WALK UP FLAT - FIRST FLOOR TYPE B L 1:100

### 1 BED 2 PERSON WALK UP FLAT - TYPE B

### PLOT 8 & 9 HANDED PLOT 10 & 11