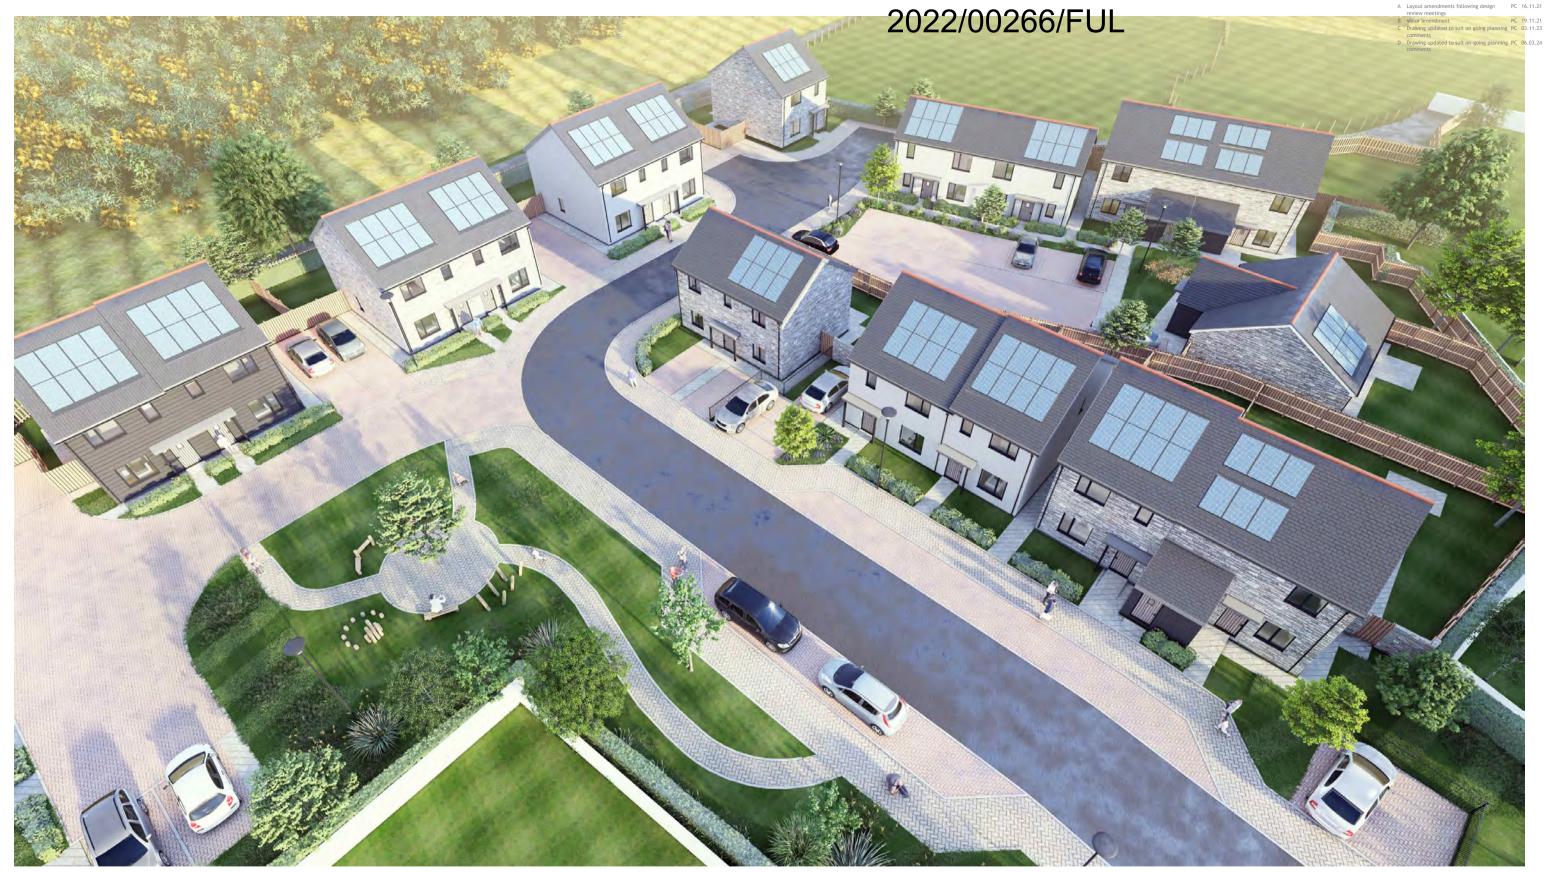

# 2022/00266/FUL

| Project   |          | LAND AT HIGH END,<br>ST ATHAN |
|-----------|----------|-------------------------------|
| Project n | umber    | N187                          |
| Client    | NEWYDD H | OUSING ASSOCIATION            |
| Title     |          | PERSPECTIVE VIEW 1            |
| Drawing   | number   | A129                          |
| Scale     |          | at A3                         |
| Revision  |          | D                             |
| Status    | Р        | LANNING                       |
| Drawn     |          | PC                            |
| Date      |          | 06.03.24                      |