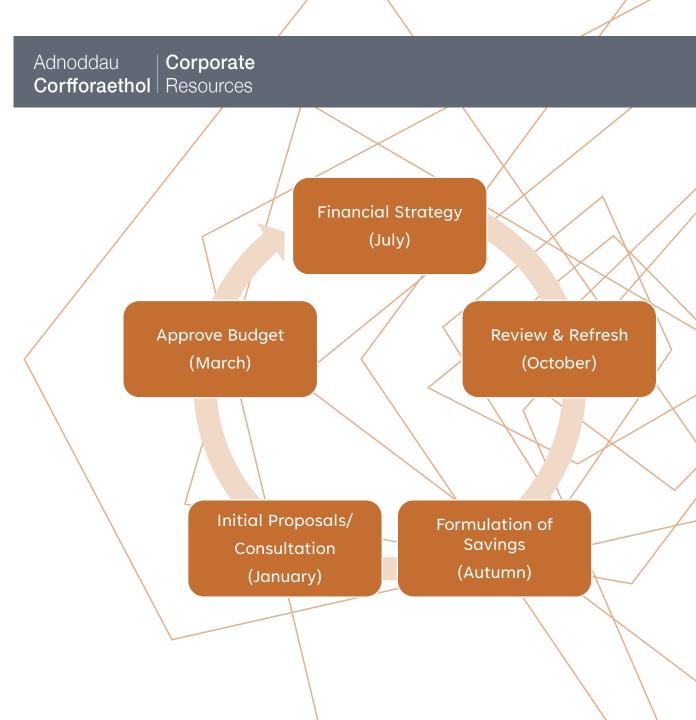

#### BUDGET PLANNING CYCLE

- Cost Pressures Submitted Start of September
- Initial Review by SLT
- 2 Rounds of Budget Working Groups with Finance/HR/Leader/Directors and Head of Service and Cabinet Members.
- Initial Review and refinement of cost pressures feeding into Update Cabinet Report in November.
- Budget Forum Session
- Second BWG focusing on Savings proposals and Transformation.
- Further review by SLT and Business Cabinet of Savings.
- Following receipt of Provisional Settlement update for SLT and Business Cabinet