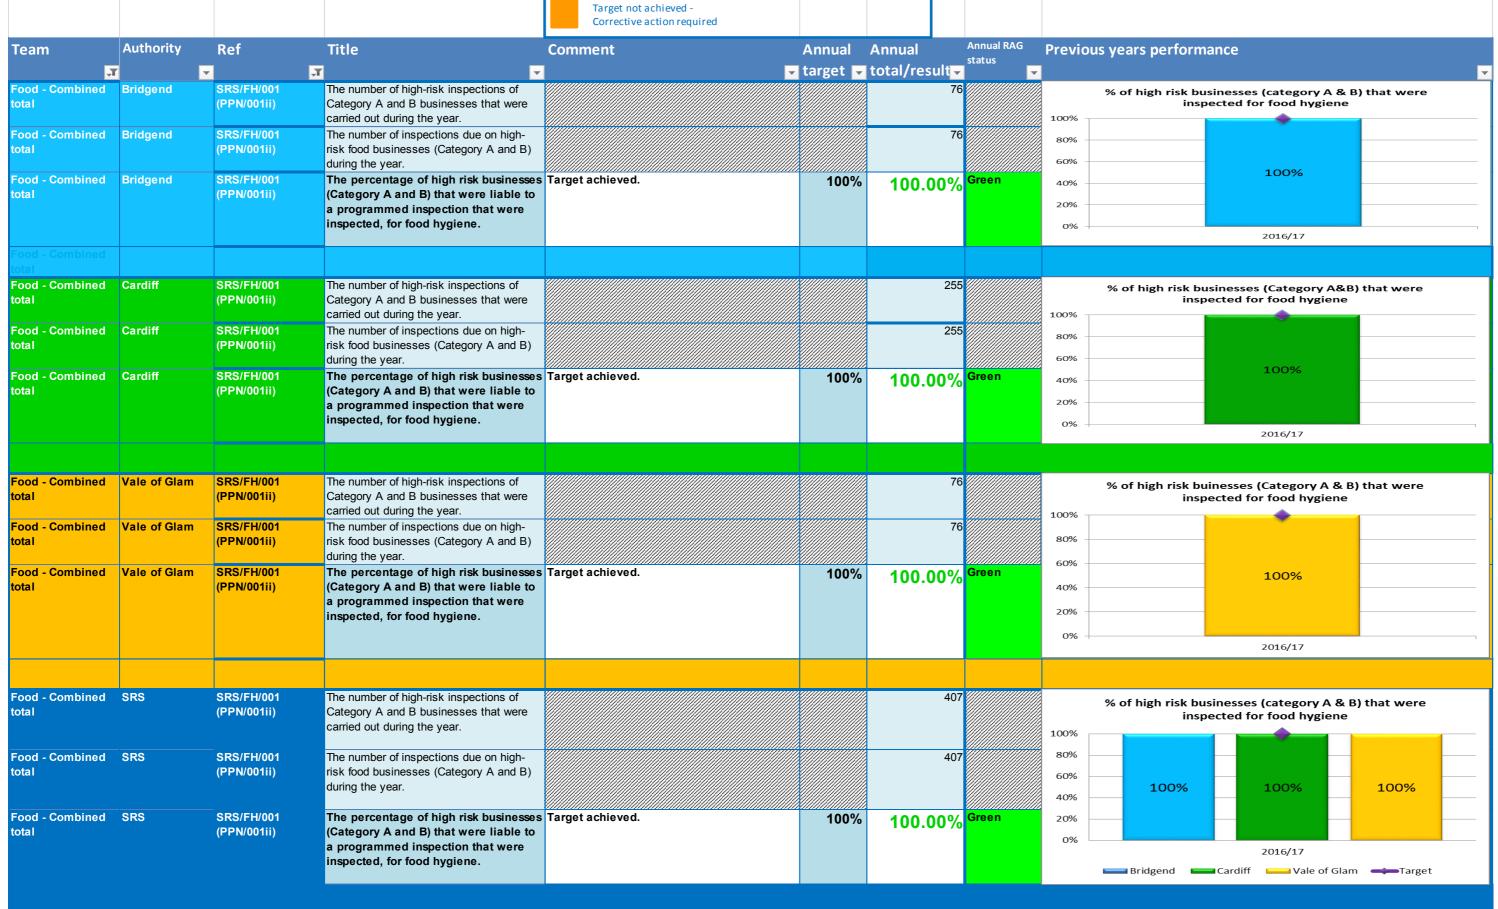

Gwasanaethau Rheoliadol a Rennir

| Team                     | Authority    | Ref                       | Title                                                                                                                                  | Comment                                                                                                                                                                                                                                                                                       | Annual   |                | ctatuc | Previou                 | s years performance                                                                                            |
|--------------------------|--------------|---------------------------|----------------------------------------------------------------------------------------------------------------------------------------|-----------------------------------------------------------------------------------------------------------------------------------------------------------------------------------------------------------------------------------------------------------------------------------------------|----------|----------------|--------|-------------------------|----------------------------------------------------------------------------------------------------------------|
| T,                       |              | -                         | Ţ.                                                                                                                                     |                                                                                                                                                                                                                                                                                               | target 🔽 | total/result 🕶 | ▼.     |                         | van de la companya d |
| Food - Combined<br>total | Bridgend     | SRS/FH/002<br>(PPN/001ii) | The number of high-risk inspections of<br>Category C businesses that were carried<br>out during the year.                              |                                                                                                                                                                                                                                                                                               |          | 318            |        |                         | % of high risk businesses (Category C) that were inspected for food hygiene                                    |
| Food - Combined total    | Bridgend     | SRS/FH/002<br>(PPN/001ii) | The number of inspections due on high-<br>risk food businesses (Category C) during<br>the year.                                        |                                                                                                                                                                                                                                                                                               |          | 318            |        | 100%                    |                                                                                                                |
| Food - Combined<br>total | Bridgend     | SRS/FH/002<br>(PPN/001ii) | The percentage of high risk businesses (Category C) that were liable to a programmed inspection that were inspected, for food hygiene. | Target exceeded. This is a significant achievement as not only has SRS achieved the target of 90% it has exceeded it ensuring that 100% of C rated premises have been inspected. A positive improvement on previous years results and the best that SRS has seen in relation to this measure. |          | 100.00%        | Green  | 80% —<br>60% —<br>40% — | 85.38%                                                                                                         |
|                          |              |                           |                                                                                                                                        |                                                                                                                                                                                                                                                                                               |          |                |        | 0%                      | 2016/17                                                                                                        |
| Food - Combined          | Cardiff      | SRS/FH/002                | The number of high-risk inspections of                                                                                                 |                                                                                                                                                                                                                                                                                               |          | 750            |        |                         |                                                                                                                |
| total                    |              | (PPN/001ii)               | Category C businesses that were carried out during the year.                                                                           |                                                                                                                                                                                                                                                                                               |          |                |        |                         | % of high risk businesses (Category C) that were<br>inspected for food hygiene                                 |
| Food - Combined<br>total | Cardiff      | SRS/FH/002<br>(PPN/001ii) | The number of inspections due on high-<br>risk food businesses (Category C) during<br>the year.                                        |                                                                                                                                                                                                                                                                                               |          | 750            |        | 100%                    |                                                                                                                |
| Food - Combined<br>total | Cardiff      | SRS/FH/002<br>(PPN/001ii) | The percentage of high risk businesses (Category C) that were liable to a programmed inspection that were                              | Target exceeded. This is a significant achievement as not only has SRS achieved the target of 90% it has exceeded it                                                                                                                                                                          | 90%      | 100.00%        | Green  | 60%                     |                                                                                                                |
|                          |              |                           | inspected, for food hygiene.                                                                                                           | ensuring that 100% of C rated premises have been inspected. A positive improvement on                                                                                                                                                                                                         |          |                |        | 40%                     | 95.23%                                                                                                         |
|                          |              |                           |                                                                                                                                        | previous years results and the best that SRS has seen in relation to this measure.                                                                                                                                                                                                            |          |                |        | 20%                     |                                                                                                                |
|                          |              |                           |                                                                                                                                        |                                                                                                                                                                                                                                                                                               |          |                |        | 0%                      | 2016/17                                                                                                        |
|                          |              |                           |                                                                                                                                        |                                                                                                                                                                                                                                                                                               |          |                |        |                         |                                                                                                                |
|                          |              |                           |                                                                                                                                        |                                                                                                                                                                                                                                                                                               |          |                |        |                         |                                                                                                                |
| Food - Combined total    |              | SRS/FH/002<br>(PPN/001ii) | The number of high-risk inspections of Category C businesses that were carried out during the year.                                    |                                                                                                                                                                                                                                                                                               |          | 236            |        | %                       | of high risk businesses (Category C) that were inspected for food hygiene                                      |
| Food - Combined<br>total | Vale of Glam | SRS/FH/002<br>(PPN/001ii) | The number of inspections due on high-<br>risk food businesses (Category C) during<br>the year.                                        |                                                                                                                                                                                                                                                                                               |          | 236            |        | 100% —                  |                                                                                                                |
| Food - Combined<br>total | Vale of Glam | SRS/FH/002<br>(PPN/001ii) | The percentage of high risk businesses (Category C) that were liable to a programmed inspection that were                              | Target exceeded. This is a significant achievement as not only has SRS achieved the target of 90% it has exceeded it                                                                                                                                                                          | 90%      | 100.00%        | Green  | 80% —<br>60% —          |                                                                                                                |
|                          |              |                           | inspected, for food hygiene.                                                                                                           | ensuring that 100% of C rated premises have<br>been inspected. A positive improvement on<br>previous years results and the best that SRS                                                                                                                                                      |          |                |        | 40% —                   | 92.99%                                                                                                         |
|                          |              |                           |                                                                                                                                        | has seen in relation to this measure.                                                                                                                                                                                                                                                         |          |                |        | 20% —<br>0% —           |                                                                                                                |
|                          |              |                           |                                                                                                                                        |                                                                                                                                                                                                                                                                                               |          |                |        | 0%                      | 2016/17                                                                                                        |
|                          |              |                           |                                                                                                                                        |                                                                                                                                                                                                                                                                                               |          |                |        |                         |                                                                                                                |
| Food - Combined<br>total | SRS          | SRS/FH/002<br>(PPN/001ii) | The number of high-risk inspections of Category C businesses that were carried out during the year.                                    |                                                                                                                                                                                                                                                                                               |          | 1304           |        |                         | % of high risk businesses (Category C) that were inspected for food hygiene                                    |
| Food - Combined<br>total | SRS          | SRS/FH/002<br>(PPN/001ii) | The number of inspections due on high-<br>risk food businesses (Category C) during<br>the year.                                        |                                                                                                                                                                                                                                                                                               |          | 1304           |        | 80%                     |                                                                                                                |
| Food - Combined<br>total | SRS          | SRS/FH/002<br>(PPN/001ii) | The percentage of high risk businesses (Category C) that were liable to a programmed inspection that were inspected, for food hygiene. | Target exceeded. This is a significant achievement as not only has SRS achieved the target of 90% it has exceeded it ensuring that 100% of C rated premises have been inspected. A positive improvement on previous years results and the best that SRS has seen in relation to this measure. |          | 100.00%        | Green  | 60%<br>40%<br>20%       | 85.38% 95.23% 92.99%<br>2016/17                                                                                |
|                          |              |                           |                                                                                                                                        |                                                                                                                                                                                                                                                                                               |          |                |        |                         | Bridgend Cardiff Vale of Glam Target                                                                           |